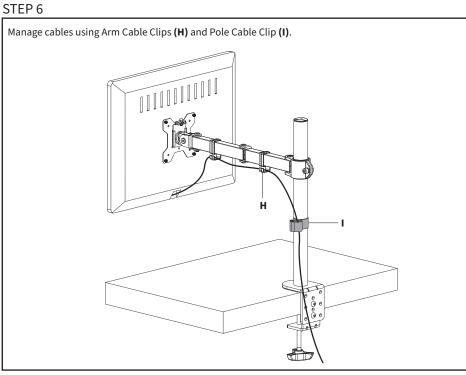

ot on the tray and the other offset from the edge of the tray. Press the hooks on Latches (L) into Laptop Arms (K). E

# STEP 6



# STEP 7



STEP 8 Adjust the Laptop Tray **(E)** size by pulling down the levers on Laptop Arms **(K)**. Adjust the arms to your desired width and press the levers back in to secure. Plug the USB-A cable into any 5V power supply to power the fan and RGB lighting.

# **OPTIONAL USE: MONITOR MOUNT**

To use stand as single monitor mount, follow **Steps 1-4**, then return to these instructions to proceed.

# STEP 5

Attach VESA Plate (**D**) to the back of the monitor using M4x12mm Thumbscrews (**M-A**) or M4x30mm Screws (**M-B**) with M4 Spacers (**M-C**).



Slide VESA Plate (D) with the monitor onto Arm (C). Secure the assembly in place using M6 Nut (S-B).









## Open Monday - Friday 7:00am - 7:00pm CST,

our dedicated support team can offer immediate assistance with rapid response times. If any parts are received damaged or defective, please contact us. We are happy to replace parts to ensure you have a fully functioning product.



309-278-5303

AVG. RESOLUTION TIME (within office hrs): 5M 4S



www.vivo-us.com
Chat live with an agent!

AVG. RESOLUTION TIME (within office hrs): < 15 M



help@vivo-us.com

AVG. RESPONSE TIME (within office hrs): 1HR 8M

- 23% within < 15m
- 38% within < 30m
- 61% within < 1hr
- 83% within < 2hr
- 92% within < 3hr