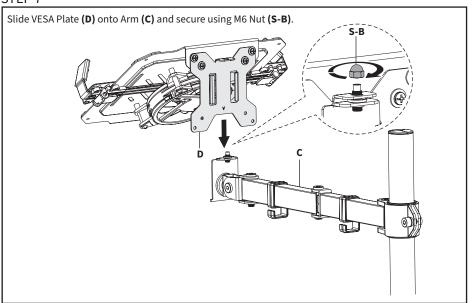

# STEP 5

Attach VESA Plate (**D**) to the back of the monitor using M4x12mm Thumbscrews (**M-A**) or M4x30mm Screws (**M-B**) with M4 Spacers (**M-C**).

Slide VESA Plate (D) with the monitor onto Arm (C). Secure the assembly in place using M6 Nut (S-B).