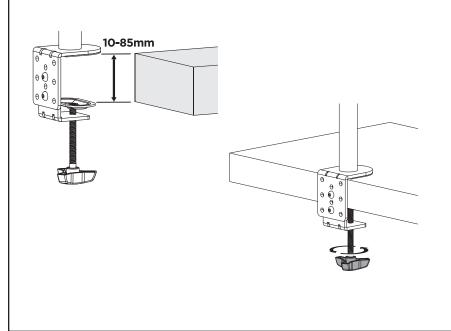

# **Desk Clamp Install**

Loosen Clamp Bolt (**B1**) on Clamp (**B**). Install Clamp (**B**) to Pole (**A**) using M6x16 Screws (**S-A**) and 3mm Allen Wrench (**T-A**).

Secure the clamp assembly to the desktop.

If not using an existing through-hole for mounting, use a 3/8" (10mm) drill bit to create a mounting hole in the desired location. Thread Clamp Bolt (B1) with Clamp Plate (B2) through the mounting hole and into Pole (A).