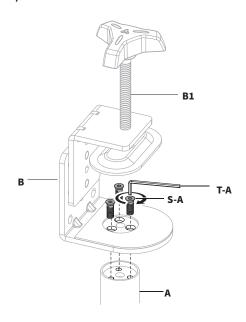

# **Desk Clamp Install**

Loosen Clamp Bolt (**B1**) on Clamp (**B**). Install Clamp (**B**) to Pole (**A**) using M6x16 Screws (**S-A**) and 3mm Allen Wrench (**T-A**).

Secure the clamp assembly to the desktop.