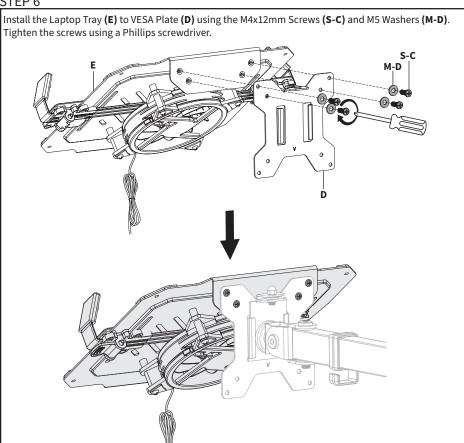

e the clamp assembly to the desktop.



4

### **Grommet Install**

Using a Phillips screwdriver, remove the screw from Clamp (B) and separate Clamp Bolt (B1) and Clamp Plate (B2) from the clamp assembly. Thread Clamp Plate (B2) onto Blamp Bolt (B1).





If not using an existing through-hole for mounting, use a 3/8" (10mm) drill bit to create a mounting hole in the desired location. Thread Clamp Bolt (B1) with Clamp Plate (B2) through the mounting hole and into Pole (A).





# STEP 4



STEP 5 Install Laptop Arms **(K)** onto the Laptop Tray **(E)** using Latches **(L)**. Lay Latches **(L)** over the Laptop Tray (E) with one set of the hooks aligned with the slot on the tray and the other offset from the edge of the tray. Press the hooks on Latches (L) into Laptop Arms (K). E

# STEP 6



# STEP 7



STEP 8 Adjust the Laptop Tray **(E)** size by pulling down the levers on Laptop Arms **(K)**. Adjust the arms to your desired width and press the levers back in to secure. Plug the USB-A cable into any 5V power supply to power the fan and RGB lighting.

# **OPTIONAL USE: MONITOR MOUNT**

To use stand as single monitor mount, follow **Steps 1-4**, then return to these instructions to proceed.

# STEP 5

Attach VESA Plate (**D**) to the back of the monitor using M4x12mm Thumbscrews (**M-A**) or M4x30mm Screws (**M-B**) with M4 Spacers (**M-C**).



Slide VESA Plate (D) with the monitor onto Arm (C). Secure the assembly in place using M6 Nut (S-B).









## Open Monday - Friday 7:00am - 7:00pm CST,

our dedicated support team can offer immediate assistance with rapid response