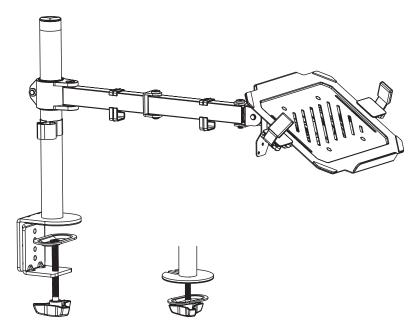

# **Desk Clamp Install**

Loosen Clamp Bolt (**B1**) on Clamp (**B**). Install Clamp (**B**) to Pole (**A**) using M6x16 Screws (**S-A**) and 3mm Allen Wrench (**T-A**).

Secure the clamp assembly to the desktop.

### **Grommet Install**

Using a Phillips screwdriver, remove the screw from Clamp (B) and separate Clamp Bolt (B1) and Clamp Plate (B2) from the clamp assembly. Thread Clamp Plate (B2) onto Blamp Bolt (B1).

If not using an existing through-hole for mounting, use a 3/8" (10mm) drill bit to create a mounting hole in the desired location. Thread Clamp Bolt (B1) with Clamp Plate (B2) through the mounting hole and into Pole (A).

# STEP 4

STEP 5 Install Laptop Arms **(K)** onto the Laptop Tray **(E)** using Latches **(L)**. Lay Latches **(L)** over the Laptop Tray (E) with one set of the hooks aligned with the slot on the tray and the other offset from the edge of the tray. Press the hooks on Latches (L) into Laptop Arms (K). E

# STEP 7

STEP 8 Adjust the Laptop Tray **(E)** size by pulling down the levers on Laptop Arms **(K)**. Adjust the arms to your desired width and press the levers back in to secure. Plug the USB-A cable into any 5V power supply to power the fan and RGB lighting.

# STEP 5

Attach VESA Plate (**D**) to the back of the monitor using M4x12mm Thumbscrews (**M-A**) or M4x30mm Screws (**M-B**) with M4 Spacers (**M-C**).

Slide VESA Plate (D) with the monitor onto Arm (C). Secure the assembly in place using M6 Nut (S-B).