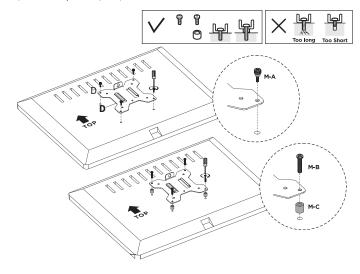

# STEP 5

Attach VESA Plate (**D**) to the back of the monitor using M4x12mm Thumbscrews (**M-A**) or M4x30mm Screws (**M-B**) with M4 Spacers (**M-C**).

Slide VESA Plate (D) with the monitor onto Arm (C). Secure the assembly in place using M6 Nut (S-B).