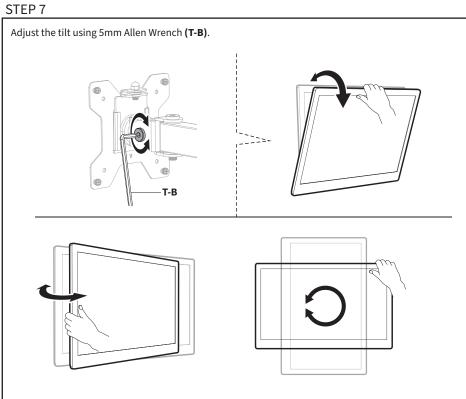

# STEP 7

STEP 8 Adjust the Laptop Tray **(E)** size by pulling down the levers on Laptop Arms **(K)**. Adjust the arms to your desired width and press the levers back in to secure. Plug the USB-A cable into any 5V power supply to power the fan and RGB lighting.