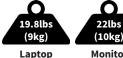

# DO NOT EXCEED WEIGHT CAPACITY.

Failure to do so may result in serious injury.

Monitor