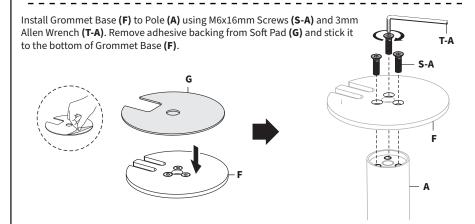

OVER:

- NEVER ALLOW CHILDREN TO CLIMB, STAND, HANG, OR PLAY ON ANY PART OF MONITOR OR STAND.
- USE TIPOVER RESTRAINT OR ANCHOR STAND TO WALL

USE OF TIPOVER RESTRAINTS MAY ONLY REDUCE. BUT NOT ELIMINATE RISK OF TIPOVER.



# DO NOT EXCEED WEIGHT CAPACITY.

Failure to do so may result in serious injury.



Monitor







# **ASSEMBLY STEPS**



# STEP 2 (Option A)

# **Desk Clamp Install**

Loosen Clamp Bolt (**B1**) on Clamp (**B**). Install Clamp (**B**) to Pole (**A**) using M6x16 Screws (**S-A**) and 3mm Allen Wrench (**T-A**).



Secure the clamp assembly to the desktop.



4

### **Grommet Install**

Using a Phillips screwdriver, remove the screw from Clamp (B) and separate Clamp Bolt (B1) and Clamp Plate (B2) from the clamp assembly. Thread Clamp Plate (B2) onto Blamp Bolt (B1).





If not using an existing through-hole for mounting, use a 3/8" (10mm) drill bit to create a mounting hole in the desired location. Thread Clamp Bolt (B1) with Clamp Plate (B2) through the mounting hole and into Pole (A).





# STEP 4



STEP 5 Install Laptop Arms **(K)** onto the Laptop Tray **(E)** using Latches **(L)**. Lay Latches **(L)** over the Laptop Tray (E) with one set of the hooks aligned with the slot on the tray and the other offset from the edge of the tray. Press the hooks on Latches (L) into Laptop Arms (K). E

# STEP 6



# STEP 7



STEP 8 Adjust the Laptop Tray **(E)** size by pulling down the levers on Laptop Arms **(K)**. Adjust the arms to your desired width and press the levers back in to secure. Plug the USB-A cable into any 5V power supply to power the fan and R