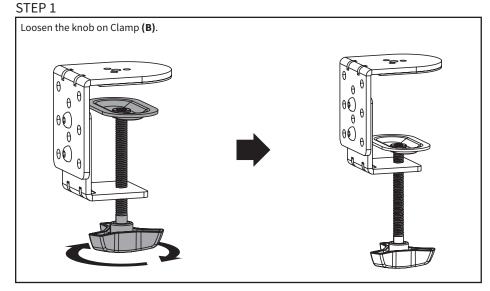

serious injury. Do not use this product for any purpose that is not explicitly specified in this manual. Do not exceed weight capacity. We cannot be liable for damage or injury caused by improper mounting, incorrect assembly or inappropriate use.



# WARNING: CHOKING HAZARD

SMALL PARTS - NOT FOR CHILDREN UNDER 3 YEARS. ADULT SUPERVISION IS REQUIRED.



# TIPOVER WARNING

SERIOUS OR FATAL CRUSHING INJURIES CAN OCCUR FROM TIPOVER. TO HELP PREVENT TIPOVER:

- NEVER ALLOW CHILDREN TO CLIMB, STAND, HANG, OR PLAY ON ANY PART OF MONITOR OR STAND.
- USE TIPOVER RESTRAINT OR ANCHOR STAND TO WALL

USE OF TIPOVER RESTRAINTS MAY ONLY REDUCE. BUT NOT ELIMINATE RISK OF TIPOVER.



# DO NOT EXCEED WEIGHT CAPACITY.

Failure to do so may result in serious injury.



Monitor







# **ASSEMBLY STEPS**



# STEP 2 (Option A)

# **Desk Clamp Install**

Loosen Clamp Bolt (**B1**) on Clamp (**B**). Install Clamp (**B**) to Pole (**A**) using M6x16 Screws (**S-A**) and 3mm Allen Wrench (**T-A**).



Secure the clamp assembly to the desktop.



4

### **Grommet Install**

Using a Phillips screwdriver, remove the screw from Clamp (B) and separate Clamp Bolt (B1) and Clamp Plate (B2) from the clamp assembly. Thread Clamp Plate (B2) onto Blamp Bolt (B1).





If not using an existing through-hole for mounting, use a 3/8" (10mm) drill bit to create a mounting hole in the desired location. Thread Clamp Bolt (B1) with Clamp Plate (B2) through the mounting hole and into Pole (A).





# STEP 4



STEP 5 Install Laptop Arms **(K)** onto the Laptop Tray **(E)** using Latches **(L)**. Lay Latches **(L)*