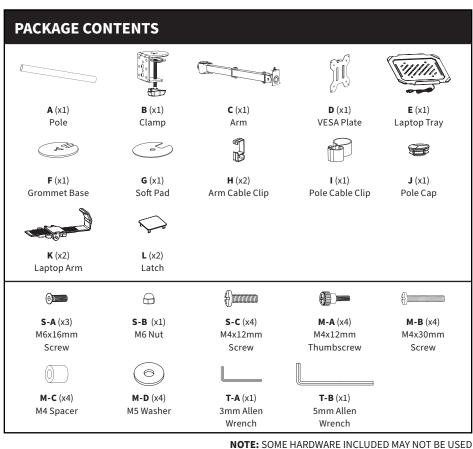

# **Desk Clamp Install**

Loosen Clamp Bolt (**B1**) on Clamp (**B**). Install Clamp (**B**) to Pole (**A**) using M6x16 Screws (**S-A**) and 3mm Allen Wrench (**T-A**).

Secure the clamp assembly to the desktop.

### **Grommet Install**

Using a Phillips screwdriver, remove the screw from Clamp (B) and separate Clamp Bolt (B1) and Clamp Plate (B2) from the clamp assembly. Thread Clamp Plate (B2) onto Blamp Bolt (B1).

If not using an existing through-hole for mounting, use a 3/8" (10mm) drill bit to create a mounting hole in the desired location. Thread Clamp Bolt (B1) with Clamp Plate (B2) through the mounting hole and into Pole (A).

# STEP 4

STEP 5 Install Laptop Arms **(K)** onto the Laptop Tray **(E)** using Latches **(L)**. Lay Latches **(L)** over the Laptop Tray (E) with one set of the hooks aligned with the slot on the tray and the other offset from the edge of the tray. Press the hooks on Latches (L) into Laptop Arms (K). E

# STEP 7

STEP 8 Adjust the Laptop Tray **(E)** size by pulling down the levers on Laptop Arms **(K)**. Adjust the arms to your desired width and press the levers back in to secure. Plug the USB-A cable into any 5V power supply to power the fan and RGB lighting.

# STEP 5

Attach VESA Plate (**D**) to the back of the monitor using M4x12mm Thumbscrews (**M-A**) or M4x30mm Screws (**M-B**) with M4 Spacers (**M-C**).

Slide VESA Plate (D) with the monitor onto Arm (C). Secure the assembly in place using M6 Nut (S-B).