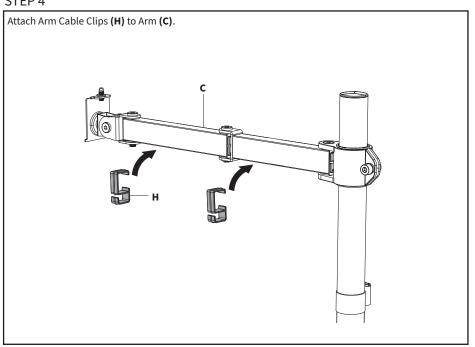

# STEP 4

STEP 5 Install Laptop Arms **(K)** onto the Laptop Tray **(E)** using Latches **(L)**. Lay Latches **(L)** over the Laptop Tray (E) with one set of the hooks aligned with the slot on the tray and the other offset from the edge of the tray. Press the hooks on Latches (L) into Laptop Arms (K). E