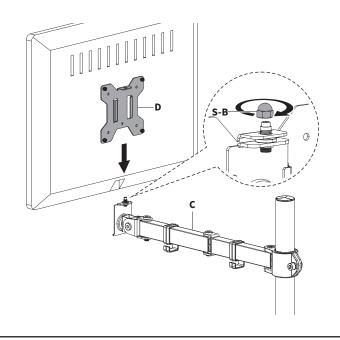

# STEP 5

Attach VESA Plate (**D**) to the back of the monitor using M4x12mm Thumbscrews (**M-A**) or M4x30mm Screws (**M-B**) with M4 Spacers (**M-C**).

Slide VESA Plate (D) with the monitor onto Arm (C). Secure the assembly in place using M6 Nut (S-B).