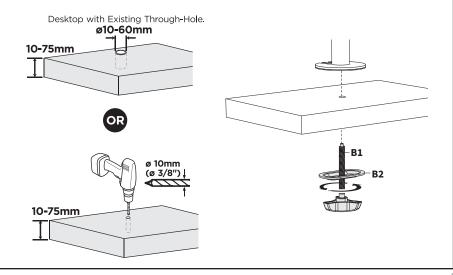

# **Desk Clamp Install**

Loosen Clamp Bolt (**B1**) on Clamp (**B**). Install Clamp (**B**) to Pole (**A**) using M6x16 Screws (**S-A**) and 3mm Allen Wrench (**T-A**).

Secure the clamp assembly to the desktop.

### **Grommet Install**

Using a Phillips screwdriver, remove the screw from Clamp (B) and separate Clamp Bolt (B1) and Clamp Plate (B2) from the clamp assembly. Thread Clamp Plate (B2) onto Blamp Bolt (B1).

If not using an existing through-hole for mounting, use a 3/8" (10mm) drill bit to create a mounting hole in the desired location. Thread Clamp Bolt (B1) with Clamp Plate (B2) through the mounting hole and into Pole (A).