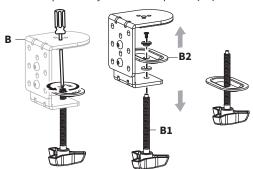

### **Grommet Install**

Using a Phillips screwdriver, remove the screw from Clamp (B) and separate Clamp Bolt (B1) and Clamp Plate (B2) from the clamp assembly. Thread Clamp Plate (B2) onto Blamp Bolt (B1).