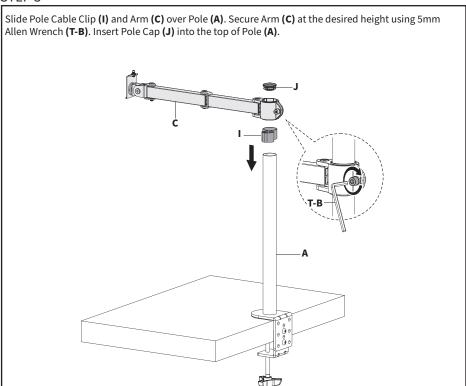

DO NOT EXCEED WEIGHT CAPACITY.

Failure to do so may result in serious injury.



Monitor







# **ASSEMBLY STEPS**



# STEP 2 (Option A)

# **Desk Clamp Install**

Loosen Clamp Bolt (**B1**) on Clamp (**B**). Install Clamp (**B**) to Pole (**A**) using M6x16 Screws (**S-A**) and 3mm Allen Wrench (**T-A**).



Secure the clamp assembly to the desktop.



4

### **Grommet Install**

Using a Phillips screwdriver, remove the screw from Clamp (B) and separate Clamp Bolt (B1) and Clamp Plate (B2) from the clamp assembly. Thread Clamp Plate (B2) onto Blamp Bolt (B1).





If not using an existing through-hole for mounting, use a 3/8" (10mm) drill bit to create a mounting hole in the desired location. Thread Clamp Bolt (B1) with Clamp Plate (B2) through the mounting hole and into Pole (A).





# STEP 4



STEP 5 Install Laptop Arms **(K)** onto the Laptop Tray **(E)** using Latches **(L)**. Lay Latches **(L)** over the Laptop Tray (E) with one set of the hooks aligned with the slot on the tray and the other offset from the edge of the tray. Press the hooks on Latches (L) into Laptop Arms (K). E

# STEP 6



# STEP 7



STEP 8 Adjust the Laptop Tray **(E)** size by pulling down the levers on Laptop Arms **(K)**. Adjust the arms to your desired width and press the levers back in to secure. Plug the USB-A cable into any 5V power supply to power the fan and RGB lighting.

# **OPTIONAL USE: MONITOR MOUNT**

To use stand as single monitor mount, follow **Steps 1-4**, then return to these instructions to proceed.

# STEP 5

Attach VESA Plate (**D**) to the back of the monitor using M