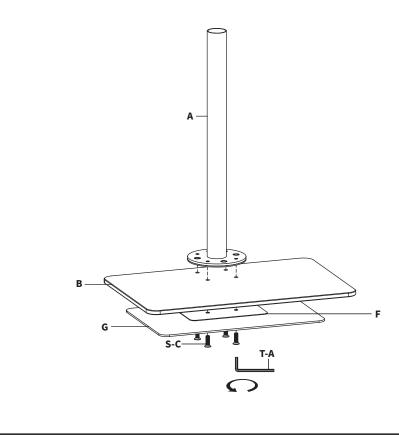

Assemble Pole (A), Glass Base (B), and Weighted Plate (G) using M6x20mm Screws (S-C) and 4mm Allen Wrench (T-A). Ensure Foam Pad (F) is between the Weighted Plate and Glass Base.

## STEP 3

Slide Cover (J) onto Mounting Plate (I) making sure the posts on Cover are aligned with the holes on Plate. Remove the protective film from Feet (K) and apply to Glass Base (B). Remove the protective film from Felt Pads (O) and apply to Feet (K).