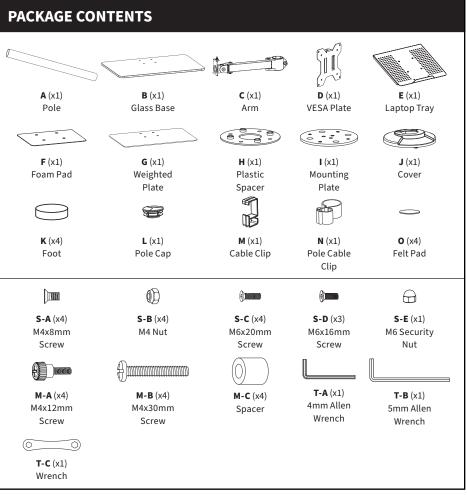

# **ASSEMBLY STEPS**

STEP 1 Attach Mounting Plate (I) to Pole (A) using M6x16mm Screws (S-D) and 4mm Allen Wrench (T-A). Connect Plastic Spacer (H) to the bottom of Mounting Plate (I). T-A S-D

Remove protective film from Foam Pad **(F)**. Apply to Weighted Plate **(G)** on the side without the tapered holes. Ensure the holes on Foam Pad are properly aligned with the Weight Plate before applying.

Assemble Pole (A), Glass Base (B), and Weighted Plate (G) using M6x20mm Screws (S-C) and 4mm Allen Wrench (T-A). Ensure Foam Pad (F) is between the Weighted Plate and Glass Base.

## STEP 3

Slide Cover (J) onto Mounting Plate (I) making sure the posts on Cover are aligned with the holes on Plate. Remove the protective film from Feet (K) and apply to Glass Base (B). Remove the protective film from Felt Pads (O) and apply to Feet (K).