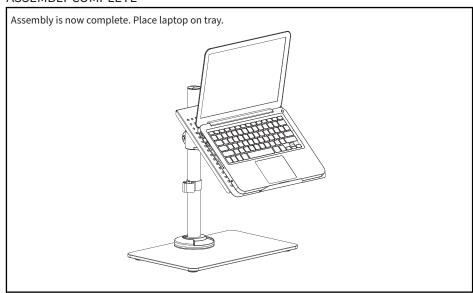

d 4mm Allen Wrench (T-A). Connect Plastic Spacer (H) to the bottom of Mounting Plate (I). T-A S-D

Remove protective film from Foam Pad **(F)**. Apply to Weighted Plate **(G)** on the side without the tapered holes. Ensure the holes on Foam Pad are properly aligned with the Weight Plate before applying.



Assemble Pole (A), Glass Base (B), and Weighted Plate (G) using M6x20mm Screws (S-C) and 4mm Allen Wrench (T-A). Ensure Foam Pad (F) is between the Weighted Plate and Glass Base.



## STEP 3

Slide Cover (J) onto Mounting Plate (I) making sure the posts on Cover are aligned with the holes on Plate. Remove the protective film from Feet (K) and apply to Glass Base (B). Remove the protective film from Felt Pads (O) and apply to Feet (K).



## STEP 4





# STEP 6



## ASSEMBLY COMPLETE



## ADJUST AS DESIRED







## Open Monday - Friday 7:00am - 7:00pm CST,

our dedicated support team can offer immediate assistance with rapid response times. If any parts are received damaged or defective, please contact us. We are happy to replace parts to ensure you have a fully functioning product.



309-278-5303

AVG. RESOLUTION TIME (within office hrs): 5M 4S



www.vivo-us.com
Chat live with an agent!

AVG. RESOLUTION TIME (within office hrs): < 15 M



help@vivo-us.com

AVG. RESPONSE TIME (within office hrs): 1HR 8M

- 23% within < 15m
- 38% within < 30m
- 61% within < 1hr
- 83% within < 2hr
- 92% within < 3hr