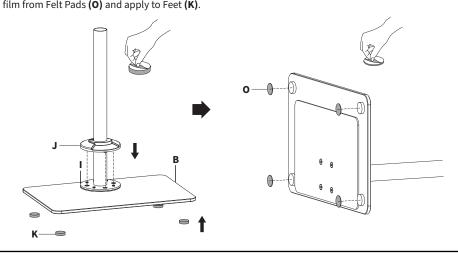

## STEP 3

Slide Cover (J) onto Mounting Plate (I) making sure the posts on Cover are aligned with the holes on Plate. Remove the protective film from Feet (K) and apply to Glass Base (B). Remove the protective film from Felt Pads (O) and apply to Feet (K).