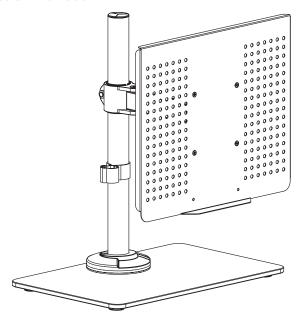

# Laptop Desk Stand

Instruction Manual



# SKU: STAND-V001FGL



Scan the QR code with your mobile device or follow the link for helpful videos and specifications related to this product.

https://vivo-us.com/products/stand-v002fgl

GET IN TOUCH | Monday-Friday from 7:00am-7:00pm CST









# NARNING!

If you do not understand these directions, or if you have any doubts about the safety of the installation, please call a qualified technician. Check carefully to make sure there are no missing or defective parts. Improper installation may cause damage or serious injury. Do not use this product for any purpose that is not explicitly specified in this manual. Do not exceed weight capacity. We cannot be liable for damage or injury caused by improper mounting, incorrect assembly or inappropriate use.



#### WARNING: CHOKING HAZARD