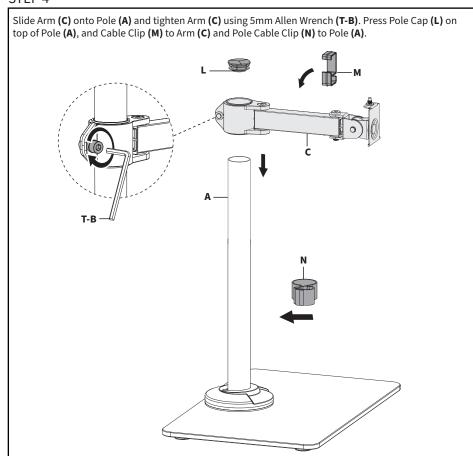

Pole (A) using M6x16mm Screws (S-D) and 4mm Allen Wrench (T-A). Connect Plastic Spacer (H) to the bottom of Mounting Plate (I). T-A S-D

Remove protective film from Foam Pad **(F)**. Apply to Weighted Plate **(G)** on the side without the tapered holes. Ensure the holes on Foam Pad are properly aligned with the Weight Plate before applying.



Assemble Pole (A), Glass Base (B), and Weighted Plate (G) using M6x20mm Screws (S-C) and 4mm Allen Wrench (T-A). Ensure Foam Pad (F) is between the Weighted Plate and Glass Base.



## STEP 3

Slide Cover (J) onto Mounting Plate (I) making sure the posts on Cover are aligned with the holes on Plate. Remove the protective film from Feet (K) and apply to Glass Base (B). Remove the protective film from Felt Pads (O) and apply to Feet (K).



## STEP 4





# STEP 6



## ASSEMBLY COMPLETE



## ADJUST AS DESIRED







## Open Monday - Friday 7:00am - 7:00pm CST,

our dedicated support team can offer immediate assistance with rapid response times. If any parts are received damaged or defective, please contact us. We are happy to replace parts to ensure you have a fully functioning product.



309-278-5303

AVG. RESOLUTION TIME (within office hrs): 5M 4S



www.vivo-us.com
Chat live with an agent!

AVG. RESOLUTION TIME (within office hrs): < 15 M



help@vivo-us.com

AVG. RESPONSE TIME (within office hrs): 1HR 8M

- 23% within < 15m
- 38% within < 30m
- 61% within < 1hr
- 83% within < 2hr
- 92% within < 3hr