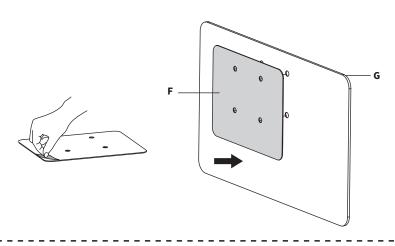

# **ASSEMBLY STEPS**

STEP 1 Attach Mounting Plate (I) to Pole (A) using M6x16mm Screws (S-D) and 4mm Allen Wrench (T-A). Connect Plastic Spacer (H) to the bottom of Mounting Plate (I). T-A S-D

Remove protective film from Foam Pad **(F)**. Apply to Weighted Plate **(G)** on the side without the tapered holes. Ensure the holes on Foam Pad are properly aligned with the Weight Plate before applying.