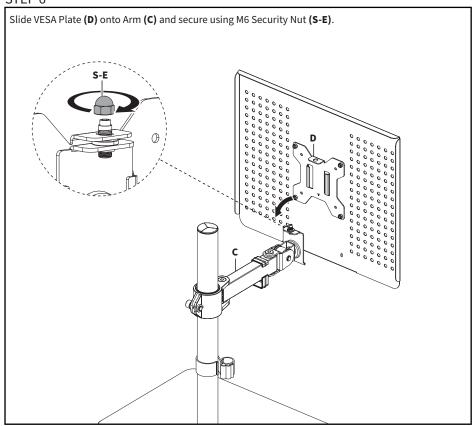

M6x16mm Screws (S-D) and 4mm Allen Wrench (T-A). Connect Plastic Spacer (H) to the bottom of Mounting Plate (I). T-A S-D

Remove protective film from Foam Pad **(F)**. Apply to Weighted Plate **(G)** on the side without the tapered holes. Ensure the holes on Foam Pad are properly aligned with the Weight Plate before applying.



Assemble Pole (A), Glass Base (B), and Weighted Plate (G) using M6x20mm Screws (S-C) and 4mm Allen Wrench (T-A). Ensure Foam Pad (F) is between the Weighted Plate and Glass Base.



## STEP 3

Slide Cover (J) onto Mounting Plate (I) making sure the posts on Cover are aligned with the holes on Plate. Remove the protective film from Feet (K) and apply to Glass Base (B). Remove the protective film from Felt Pads (O) and apply to Feet (K).



## STEP 4





# STEP 6



## ASSEMBLY COMPLETE



## ADJUST AS DESIRED







## Open Monday - Friday 7:00am - 7:00pm CST,

our dedicated support team can offer immediate assistance with rapid response times. If any parts are received damaged or defective, please contact us. We are happy to replace parts to ensure you have a fully functioning product.



309-278-5303

AVG. RESOLUTION TIME (within office hrs): 5M 4S



www.vivo-us.com
Chat live with an agent!

AVG. RESOLUTION TIME (within office hrs): < 15 M



help@vivo-us.com

AVG. RESPONSE TIME (within office hrs): 1HR 8M

- 23% within < 15m
- 38% within < 30m
- 61% within < 1hr
- 83% within < 2hr
- 92% within < 3hr