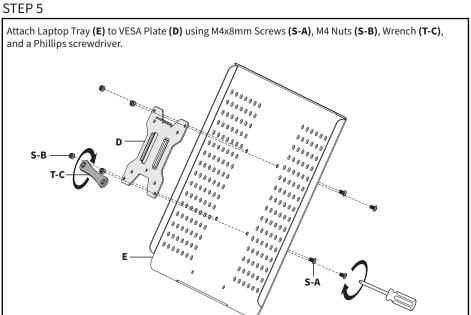

le (A) using M6x16mm Screws (S-D) and 4mm Allen Wrench (T-A). Connect Plastic Spacer (H) to the bottom of Mounting Plate (I). T-A S-D

Remove protective film from Foam Pad **(F)**. Apply to Weighted Plate **(G)** on the side without the tapered holes. Ensure the holes on Foam Pad are properly aligned with the Weight Plate before applying.



Assemble Pole (A), Glass Base (B), and Weighted Plate (G) using M6x20mm Screws (S-C) and 4mm Allen Wrench (T-A). Ensure Foam Pad (F) is between the Weighted Plate and Glass Base.



## STEP 3

Slide Cover (J) onto Mounting Plate (I) making sure the posts on Cover are aligned with the holes on Plate. Remove the protective film from Feet (K) and apply to Glass Base (B). Remove the protective film from Felt Pads (O) and apply to Feet (K).



## STEP 4





# STEP 6



## ASSEMBLY COMPLETE



## ADJUST AS DESIRED







## Open Monday - Friday 7:00am - 7:00pm CST,

our dedicated support team can offer immediate assistance with rapid response times. If any parts are received damaged or defective, please contact us. We are happy to replace parts to ensure you have a fully functioning product.



309-278-5303

AVG. RESOLUTION TIME (within office hrs): 5M 4S



www.vivo-us.com
Chat live with an agent!

AVG. RESOLUTION TIME (within office hrs): < 15 M



help@vivo-us.com

AVG. RESPONSE TIME (within office hrs): 1HR 8M

- 23% within < 15m
- 38% within < 30m
- 61% within < 1hr
- 83% within < 2hr
- 92% within < 3hr