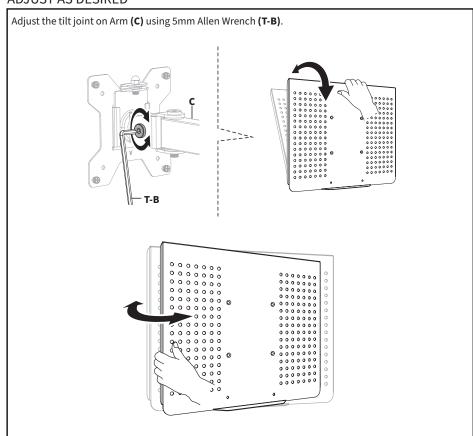

. Connect Plastic Spacer (H) to the bottom of Mounting Plate (I). T-A S-D

Remove protective film from Foam Pad **(F)**. Apply to Weighted Plate **(G)** on the side without the tapered holes. Ensure the holes on Foam Pad are properly aligned with the Weight Plate before applying.



Assemble Pole (A), Glass Base (B), and Weighted Plate (G) using M6x20mm Screws (S-C) and 4mm Allen Wrench (T-A). Ensure Foam Pad (F) is between the Weighted Plate and Glass Base.



## STEP 3

Slide Cover (J) onto Mounting Plate (I) making sure the posts on Cover are aligned with the holes on Plate. Remove the protective film from Feet (K) and apply to Glass Base (B). Remove the protective film from Felt Pads (O) and apply to Feet (K).



## STEP 4





# STEP 6



## ASSEMBLY COMPLETE



## ADJUST AS DESIRED







## Open Monday - Friday 7:00am - 7:00pm CST,

our dedicated support team can offer immediate assistance with rapid response times. If any parts are received damaged or defective, please contact us. We are happy to replace parts to ensure you have a fully functioning product.



309-278-5303

AVG. RESOLUTION TIME (within office hrs): 5M 4S



www.vivo-us.com
Chat live with an agent!

AVG. RESOLUTION TIME (within office hrs): < 15 M



help@vivo-us.com

AVG. RESPONSE TIME (within office hrs): 1HR 8M

- 23% within < 15m
- 38% within < 30m
- 61% within < 1hr
- 83% within < 2hr
- 92% within < 3hr