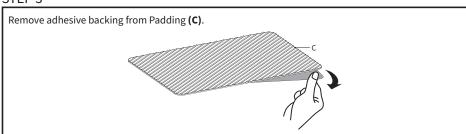

#### STEP 4

Place Padding (C) on top of Platform (D), taking care to align correctly. Loosen set screw in Center Post (B) using 3mm Allen Wrench (T-A) to adjust the height. Once you've reached the desired position, retighten the set screw to secure. Place Magnet (S-C) under Platform (D) to store 3mm Allen Wrench (T-A) for future adjustments.