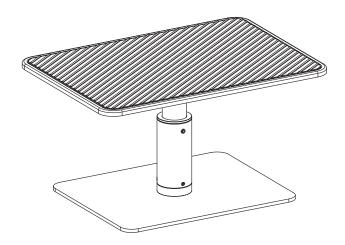

# Aluminum Monitor Riser

Instruction Manual

#### STEP 1

Align Center Post **(B)** on Base **(A)**. For correct assembly, ensure set screw in Center Post **(B)** is facing the back of Base **(A)**. VIVO logo will help determine the front of Base **(A)**. Insert M5x12 Screws **(S-A)** and tighten with 3mm Allen Wrench **(T-A)**.

Place Platform (**D**) on Center Post (**B**), ensuring screw holes align. Assemble using M5x10 Screws (**S-B**) and 3mm Allen Wrench (**T-A**).

#### STEP 4

Place Padding (C) on top of Platform (D), taking care to align correctly. Loosen set screw in Center Post (B) using 3mm Allen Wrench (T-A) to adjust the height. Once you've reached the desired position, retighten the set screw to secure. Place Magnet (S-C) under Platform (D) to store 3mm Allen Wrench (T-A) for future adjustments.