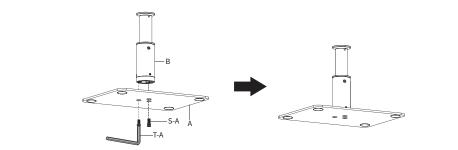

#### STEP 1

Align Center Post **(B)** on Base **(A)**. For correct assembly, ensure set screw in Center Post **(B)** is facing the back of Base **(A)**. VIVO logo will help determine the front of Base **(A)**. Insert M5x12 Screws **(S-A)** and tighten with 3mm Allen Wrench **(T-A)**.