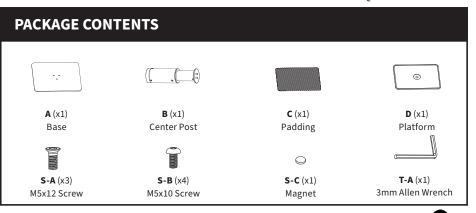

ck carefully to make sure there are no missing or defective parts. Improper installation may cause damage or serious injury. Do not use this product for any purpose that is not explicitly specified in this manual. Do not exceed weight capacity. We cannot be liable for damage or injury caused by improper mounting, incorrect assembly or inappropriate use.



#### **TIPOVER WARNING**

SERIOUS OR FATAL CRUSHING INJURIES CAN OCCUR FROM TIPOVER. TO HELP PREVENT TIPOVER:

- NEVER ALLOW CHILDREN TO CLIMB, STAND, HANG, OR PLAY ON ANY PART OF MONITOR OR STAND.
- USE TIPOVER RESTRAINT OR ANCHOR STAND TO WALL
  USE OF TIPOVER RESTRAINTS MAY ONLY REDUCE, BUT NOT ELIMINATE RISK OF TIPOVER.



#### **WARNING: CHOKING HAZARD**

SMALL PARTS - NOT FOR CHILDREN UNDER 3 YEARS. ADULT SUPERVISION IS REQUIRED.



DO NOT EXCEED WEIGHT CAPACITY.

33lbs (14.97kg)

Failure to do so may result in serious injury.

### **ASSEMBLY STEPS**

#### STEP 1

Align Center Post **(B)** on Base **(A)**. For correct assembly, ensure set screw in Center Post **(B)** is facing the back of Base **(A)**. VIVO logo will help determine the front of Base **(A)**. Insert M5x12 Screws **(S-A)** and tighten with 3mm Allen Wrench **(T-A)**.



Place Platform (**D**) on Center Post (**B**), ensuring screw holes align. Assemble using M5x10 Screws (**S-B**) and 3mm Allen Wrench (**T-A**).

### STEP 3



#### STEP 4

Place Padding (C) on top of Platform (D), taking care to align correctly. Loosen set screw in Center Post (B) using 3mm Allen Wrench (T-A) to adjust the height. Once you've reached the desired position, retighten th