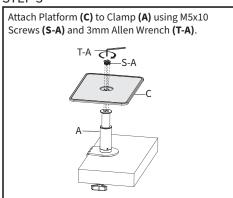

G INJURIES CAN OCCUR FROM TIPOVER. TO HELP PREVENT TIPOVER:

- NEVER ALLOW CHILDREN TO CLIMB, STAND, HANG, OR PLAY ON ANY PART OF MONITOR OR STAND.
- USE TIPOVER RESTRAINT OR ANCHOR STAND TO WALL USE OF TIPOVER RESTRAINTS MAY ONLY REDUCE, BUT NOT ELIMINATE RISK OF TIPOVER.

# WARNING: CHOKING HAZARD

SMALL PARTS - NOT FOR CHILDREN UNDER 3 YEARS. ADULT SUPERVISION IS REQUIRED.



DO NOT EXCEED WEIGHT CAPACITY.

33lbs (15kg)

Failure to do so may result in serious injury.

# **ASSEMBLY STEPS**

#### STEP 1

Clamp (A) comes preassembled to fit desktops with a thickness of 10-50mm. For desktops with a thicknes between 40-85mm, Clamp (A) can be adjusted by removing screws in back of assembly using 4mm Allen Wrench (T-B) and and reassembling using the bottom two holes.

### STEP 2



## STEP 3



STEP 4



# STEP 5

Place Padding (B) on top of Platform (C), taking care to align correctly. Loosen set screw in center post of Clamp (A) using 3mm Allen Wrench (T-A) to adjust the height. Once you've reached the desired position, retighten the set screw to secure. Place Magnet (S-B) under Platform (C) to store Allen Wrenches (T-A, T-B) for future adjustments.

**₩** 



## Open Monday - Friday 7:00am - 7:00pm CST,

our dedicated support team can offer immediate assistance with rapid response times. If any parts are received damaged or defective, please contact us. We are happy to replace parts to ensure you have a fully functioning product.



309-278-5303

AVG. RESOLUTION TIME (within office hrs): 5M 4S



www.vivo-us.com Chat live with an agent! AVG. RESOLUTION TIME (within office hr