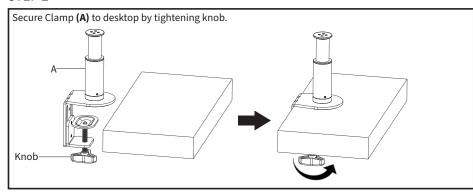

FATAL CRUSHING INJURIES CAN OCCUR FROM TIPOVER. TO HELP PREVENT TIPOVER:

- NEVER ALLOW CHILDREN TO CLIMB, STAND, HANG, OR PLAY ON ANY PART OF MONITOR OR STAND.
- USE TIPOVER RESTRAINT OR ANCHOR STAND TO WALL USE OF TIPOVER RESTRAINTS MAY ONLY REDUCE, BUT NOT ELIMINATE RISK OF TIPOVER.

# WARNING: CHOKING HAZARD

SMALL PARTS - NOT FOR CHILDREN UNDER 3 YEARS. ADULT SUPERVISION IS REQUIRED.



DO NOT EXCEED WEIGHT CAPACITY.

33lbs (15kg)

Failure to do so may result in serious injury.

# **ASSEMBLY STEPS**

#### STEP 1

Clamp (A) comes preassembled to fit desktops with a thickness of 10-50mm. For desktops with a thicknes between 40-85mm, Clamp (A) can be adjusted by removing screws in back of assembly using 4mm Allen Wrench (T-B) and and reassembling using the bottom two holes.

### STEP 2



## STEP 3



STEP 4



# STEP 5

Place Padding (B) on top of Platform (C), taking care to align correctly. Loosen set screw in center post of Clamp (A) using 3mm Allen Wrench (T-A) to adjust the height. Once you've reached the desired position, retighten the set screw to secure. Place Magnet (S-B) under Platform (C) to store Allen Wrenches (T-A, T-B) for future adjustments.

**₩** 



## Open Monday - Friday 7:00am - 7:00pm CST,

our dedicated support team can offer immediate assistance with rapid response times. If any parts are received damaged or defective, please contact us. We are happy to replace parts to ensure you have a fully functioning product.



309-278-5303

AVG. RESOLUTION TIME (within office hrs): 5M 4S



www.vivo-us.com Chat live with an agent! AVG. RESOLUTION TIME (wit