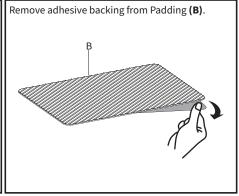

CAN OCCUR FROM TIPOVER. TO HELP PREVENT TIPOVER:

- NEVER ALLOW CHILDREN TO CLIMB, STAND, HANG, OR PLAY ON ANY PART OF MONITOR OR STAND.
- USE TIPOVER RESTRAINT OR ANCHOR STAND TO WALL USE OF TIPOVER RESTRAINTS MAY ONLY REDUCE, BUT NOT ELIMINATE RISK OF TIPOVER.

# WARNING: CHOKING HAZARD

SMALL PARTS - NOT FOR CHILDREN UNDER 3 YEARS. ADULT SUPERVISION IS REQUIRED.



DO NOT EXCEED WEIGHT CAPACITY.

33lbs (15kg)

Failure to do so may result in serious injury.

# **ASSEMBLY STEPS**

#### STEP 1

Clamp (A) comes preassembled to fit desktops with a thickness of 10-50mm. For desktops with a thicknes between 40-85mm, Clamp (A) can be adjusted by removing screws in back of assembly using 4mm Allen Wrench (T-B) and and reassembling using the bottom two holes.

### STEP 2



## STEP 3



STEP 4



# STEP 5

Place Padding (B) on top of Platform (C), taking care to align correctly. Loosen set screw in center post of Clamp (A) using 3mm Allen Wrench (T-A) to adjust the height. Once you've reached the desired position, retighten the set screw to secure. Place Magnet (S-B) under Platform (C) to store Allen Wrenches (T-A, T-B) for future adjustments.

**₩** 



## Open Monday - Friday 7:00am - 7:00pm CST,

our dedicated support team can offer immediate assistance with rapid response times. If any parts are received damaged or defective, please contact us. We are happy to replace parts to ensure you have a fully functioning product.



309-278-5303

AVG. RESOLUTION TIME (within office hrs): 5M 4S



www.vivo-us.com Chat live with an agent! AVG. RESOLUTION TIME (within office hrs): < 15 M