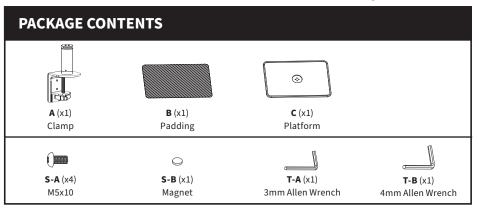

# **ASSEMBLY STEPS**

#### STEP 1

Clamp (A) comes preassembled to fit desktops with a thickness of 10-50mm. For desktops with a thicknes between 40-85mm, Clamp (A) can be adjusted by removing screws in back of assembly using 4mm Allen Wrench (T-B) and and reassembling using the bottom two holes.

### STEP 2

## STEP 3

STEP 4

# STEP 5

Place Padding (B) on top of Platform (C), taking care to align correctly. Loosen set screw in center post of Clamp (A) using 3mm Allen Wrench (T-A) to adjust the height. Once you've reached the desired position, retighten the set screw to secure. Place Magnet (S-B) under Platform (C) to store Allen Wrenches (T-A, T-B) for future adjustments.