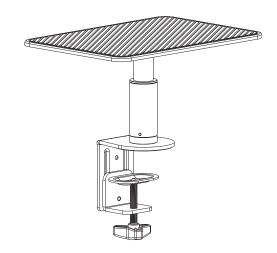

# Clamp-on Aluminum Monitor Riser

Instruction Manual



# SKU: STAND-V000SC



Scan the QR code with your mobile device or follow the link for helpful videos and specifications related to this product.

https://vivo-us.com/products/stand-v000s

GET IN TOUCH | Monday-Friday from 7:00am-7:00pm CST







309-278-5303

# 🔨 WARNING!

If you do not understand these directions, or if you have any doubts about the safety of the installation, please call a qualified technician. Check carefully to make sure there are no missing or defective parts. Improper installation may cause damage or serious injury. Do not use this product for any purpose that is not explicitly specified in this manual. Do not exceed weight capacity. We cannot be liable for damage or injury caused by improper mounting, incorrect assembly or inappropriate use.



## **TIPOVER WARN