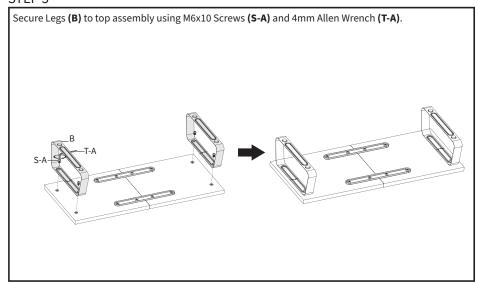

xceed weight capacity. We cannot be liable for damage or injury caused by improper mounting, incorrect assembly or inappropriate use.



#### **TIPOVER WARNING**

SERIOUS OR FATAL CRUSHING INJURIES CAN OCCUR FROM TIPOVER. TO HELP PREVENT TIPOVER:

- NEVER ALLOW CHILDREN TO CLIMB, STAND, HANG, OR PLAY ON ANY PART OF MONITOR OR STAND.
- USE TIPOVER RESTRAINT OR ANCHOR STAND TO WALL

USE OF TIPOVER RESTRAINTS MAY ONLY REDUCE, BUT NOT ELIMINATE RISK OF TIPOVER.



## **WARNING: CHOKING HAZARD**

SMALL PARTS - NOT FOR CHILDREN UNDER 3 YEARS. ADULT SUPERVISION IS REQUIRED.



NOTE: SOME HARDWARE INCLUDED MAY NOT BE USED

DO NOT EXCEED WEIGHT CAPACITY.

44lbs (20kg)

Failure to do so may result in serious injury.

#### TOOLS NEEDED



## **ASSEMBLY STEPS**

#### STEP 1



## STEP 2



## STEP 3





### Open Monday - Friday 7:00am - 7:00pm CST,

our dedicated support team can offer immediate assistance with rapid response times. If any parts are received damaged or defective, please contact us. We are happy to replace parts to ensure you have a fully functioning product.



309-278-5303

AVG. RESOLUTION TIME (within office hrs): 5M 4S



www.vivo-us.com
Chat live with an agent!

AVG. RESOLUTION TIME (within office hrs): < 15 M



help@vivo-us.com

AVG. RESPONSE TIME (within office hrs): 1HR 8M

- 23% within < 15m
- 38% within < 30m
- 61% within < 1hr
- 83% within < 2hr
- 92% within < 3hr