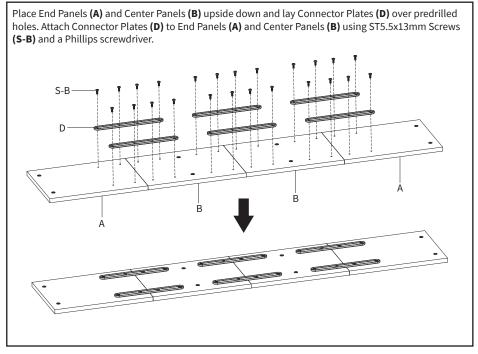

o not use this product for any purpose that is not explicitly specified in this manual. Do not exceed weight capacity. We cannot be liable for damage or injury caused by improper mounting, incorrect assembly or inappropriate use.

## \land TIPOVER WARNING

SERIOUS OR FATAL CRUSHING INJURIES CAN OCCUR FROM TIPOVER. TO HELP PREVENT TIPOVER: • NEVER ALLOW CHILDREN TO CLIMB, STAND, HANG, OR PLAY ON ANY PART OF MONITOR OR STAND.

USE TIPOVER RESTRAINT OR ANCHOR STAND TO WALL

USE OF TIPOVER RESTRAINTS MAY ONLY REDUCE, BUT NOT ELIMINATE RISK OF TIPOVER.

## 🖄 WARNING: CHOKING HAZARD

SMALL PARTS - NOT FOR CHILDREN UNDER 3 YEARS. ADULT SUPERVISION IS REQUIRED.



### ASSEMBLY STEPS

### STEP 1

Remove adhesive backing from Rubber Pads (S-C) and stick them to the bottoms of Legs (C).

### STEP 2



### STEP 3





### Open Monday - Friday 7:00am - 7:00pm CST,

our dedicated support team can offer immediate assistance with rapid response times. If any parts are received damaged or defective, please contact us. We are happy to replace parts to ensure you have a fully functioning product.

| B | 309-278-5303                                | AVG. RESOLUTION TIME (within office hrs): 5M 4S                                                                                                                     |
|---|---------------------------------------------|---------------------------------------------------------------------------------------------------------------------------------------------------------------------|
|   | www.vivo-us.com<br>Chat live with an agent! | AVG. RESOLUTION