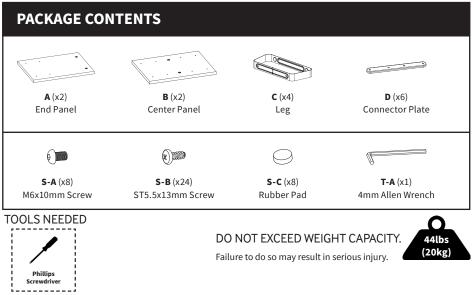

nician. Check carefully to make sure there are no missing or defective parts. Improper installation may cause damage or serious injury. Do not use this product for any purpose that is not explicitly specified in this manual. Do not exceed weight capacity. We cannot be liable for damage or injury caused by improper mounting, incorrect assembly or inappropriate use.

## \land TIPOVER WARNING

SERIOUS OR FATAL CRUSHING INJURIES CAN OCCUR FROM TIPOVER. TO HELP PREVENT TIPOVER: • NEVER ALLOW CHILDREN TO CLIMB, STAND, HANG, OR PLAY ON ANY PART OF MONITOR OR STAND.

USE TIPOVER RESTRAINT OR ANCHOR STAND TO WALL

USE OF TIPOVER RESTRAINTS MAY ONLY REDUCE, BUT NOT ELIMINATE RISK OF TIPOVER.

## 🖄 WARNING: CHOKING HAZARD

SMALL PARTS - NOT FOR CHILDREN UNDER 3 YEARS. ADULT SUPERVISION IS REQUIRED.



### ASSEMBLY STEPS

### STEP 1

Remove adhesive backing from Rubber Pads (S-C) and stick them to the bottoms of Legs (C).

### STEP 2



### STEP 3





### Open Monday - Friday 7:00am - 7:00pm CST,

our dedicated support team can offer immediate assistance with rapid response times. If any parts are received damaged or defective, please contact us. We are happy to replace parts to ensure you have a fully functioning product.

| B | 309-278-5303                                | AVG. RESOLUTION TIME (within office hrs): 5M 4S                                                                                                                     |
|---|---------------------------------------------|--------------------------------------------------------------------------------------------------