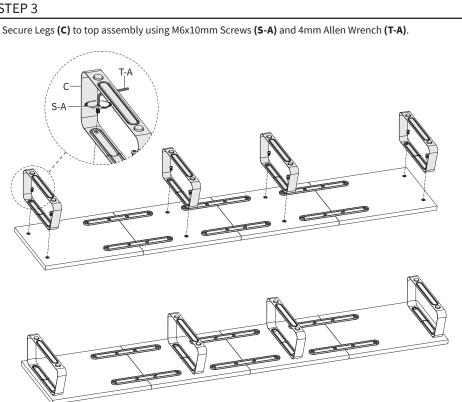

product for any purpose that is not explicitly specified in this manual. Do not exceed weight capacity. We cannot be liable for damage or injury caused by improper mounting, incorrect assembly or inappropriate use.

## \land TIPOVER WARNING

SERIOUS OR FATAL CRUSHING INJURIES CAN OCCUR FROM TIPOVER. TO HELP PREVENT TIPOVER: • NEVER ALLOW CHILDREN TO CLIMB, STAND, HANG, OR PLAY ON ANY PART OF MONITOR OR STAND.

USE TIPOVER RESTRAINT OR ANCHOR STAND TO WALL

USE OF TIPOVER RESTRAINTS MAY ONLY REDUCE, BUT NOT ELIMINATE RISK OF TIPOVER.

## 🖄 WARNING: CHOKING HAZARD

SMALL PARTS - NOT FOR CHILDREN UNDER 3 YEARS. ADULT SUPERVISION IS REQUIRED.



### ASSEMBLY STEPS

### STEP 1

Remove adhesive backing from Rubber Pads (S-C) and stick them to the bottoms of Legs (C).

### STEP 2



### STEP 3





### Open Monday - Friday 7:00am - 7:00pm CST,

our dedicated support team can offer immediate assistance with rapid response times. If any parts are received damaged or defective, please contact us. We are happy to replace parts to ensure you have a fully functioning product.

| B | 309-278-5303                                | AVG. RESOLUTION TIME (within office hrs): 5M 4S                                                                                                                     |
|---|---------------------------------------------|---------------------------------------------------------------------------------------------------------------------------------------------------------------------|
|   | www.vivo-us.com<br>Chat live with an agent! | AVG. RESOLUTION TIME (within o