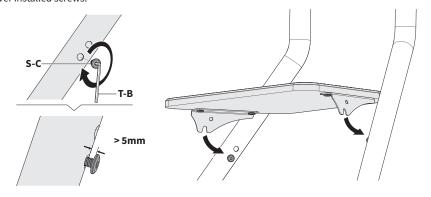

Assemble Left Shelf Bracket **(K)** and Right Shelf Bracket **(L)** to Small Shelf **(F)** using M6x12mm Screws **(S-C)** and 4mm Allen Wrench **(T-B)**. **NOTE:** *Do not overtighten screws.* 

Insert two M6x12mm Screws (S-C) into the bottom inner holes on the frame assembly as show below, using 4mm Allen Wrench (T-B), making sure to leave 5mm of threads exposed. Place shelf assembly over installed screws.