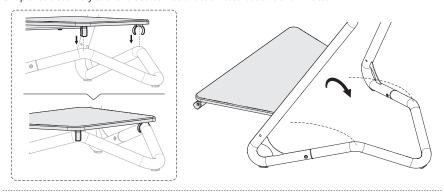

Install Shelf Clips (M) to underside of Large Shelf (E) at a 45° angle facing inward, using M6x12mm Screws (S-C) and 4mm Allen Wrench (T-B). Insert Shelf Spacers (N) into the ends of Large Shelf (E).

Snap shelf assembly to the raised curves of assembled base as shown below.