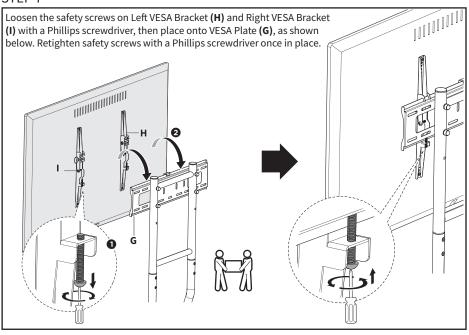

s (N) into the ends of Large Shelf (E).



Snap shelf assembly to the raised curves of assembled base as shown below.





Assemble Left Shelf Bracket **(K)** and Right Shelf Bracket **(L)** to Small Shelf **(F)** using M6x12mm Screws **(S-C)** and 4mm Allen Wrench **(T-B)**. **NOTE:** *Do not overtighten screws.* 



Insert two M6x12mm Screws (S-C) into the bottom inner holes on the frame assembly as show below, using 4mm Allen Wrench (T-B), making sure to leave 5mm of threads exposed. Place shelf assembly over installed screws.



Secure shelf assembly to the frame using M6x12mm Screws (S-C) in the remaining inner holes with 4mm Allen Wrench (T-B). Tighten all previously installed M6x12mm Screws (S-C) on the small shelf assembly using 4mm Allen Wrench (T-B).





## STEP 6



## STEP 7



#### STEP 8





## Open Monday - Friday 7:00am - 7:00pm CST,

our dedicated support team can offer immediate assistance with rapid response times. If any parts are received damaged or defective, please contact us. We are happy to replace parts to ensure you have a fully functioning product.

6

309-278-5303

AVG. RESOLUTION TIME (within office hrs): 5M 4S



www.vivo-us.com
Chat live with an agent!

AVG. RESOLUTION TIME (within office hrs): < 15 M



help@vivo-us.com

AVG. RESPONSE TIME (within office hrs): 1HR 8M

- 23% within < 15m
- 38% within < 30m
- 61% within < 1hr
- 83% within < 2hr
- 92% within < 3hr