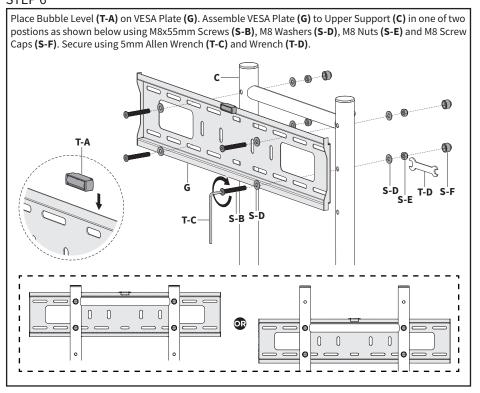

Shelf Spacers (N) into the ends of Large Shelf (E).



Snap shelf assembly to the raised curves of assembled base as shown below.





Assemble Left Shelf Bracket **(K)** and Right Shelf Bracket **(L)** to Small Shelf **(F)** using M6x12mm Screws **(S-C)** and 4mm Allen Wrench **(T-B)**. **NOTE:** *Do not overtighten screws.* 



Insert two M6x12mm Screws (S-C) into the bottom inner holes on the frame assembly as show below, using 4mm Allen Wrench (T-B), making sure to leave 5mm of threads exposed. Place shelf assembly over installed screws.



Secure shelf assembly to the frame using M6x12mm Screws (S-C) in the remaining inner holes with 4mm Allen Wrench (T-B). Tighten all previously installed M6x12mm Screws (S-C) on the small shelf assembly using 4mm Allen Wrench (T-B).





## STEP 6



## STEP 7



#### STEP 8





## Open Monday - Friday 7:00am - 7:00pm CST,

our dedicated support team can offer immediate assistance with rapid response times. If any parts are received damaged or defective, please contact us. We are happy to replace parts to ensure you have a fully functioning product.

6

309-278-5303

AVG. RESOLUTION TIME (within office hrs): 5M 4S



www.vivo-us.com
Chat live with an agent!

AVG. RESOLUTION TIME (within office hrs): < 15 M



help@vivo-us.com

AVG. RESPONSE TIME (within office hrs): 1HR 8M

- 23% within < 15m
- 38% within < 30m
- 61% within < 1hr
- 83% within < 2hr
- 92% within < 3hr