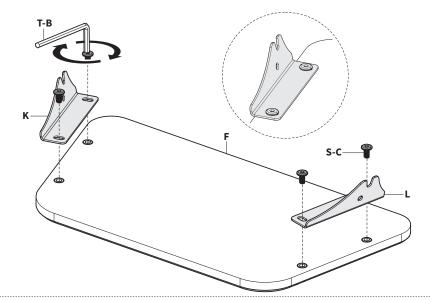

Assemble Left Shelf Bracket **(K)** and Right Shelf Bracket **(L)** to Small Shelf **(F)** using M6x12mm Screws **(S-C)** and 4mm Allen Wrench **(T-B)**. **NOTE:** *Do not overtighten screws.* 

Insert two M6x12mm Screws (S-C) into the bottom inner holes on the frame assembly as show below, using 4mm Allen Wrench (T-B), making sure to leave 5mm of threads exposed. Place shelf assembly over installed screws.