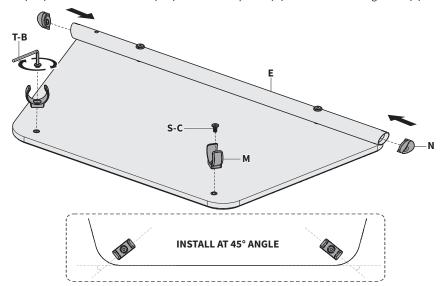

Install Shelf Clips (M) to underside of Large Shelf (E) at a 45° angle facing inward, using M6x12mm Screws (S-C) and 4mm Allen Wrench (T-B). Insert Shelf Spacers (N) into the ends of Large Shelf (E).

Snap shelf assembly to the raised curves of assembled base as shown below.