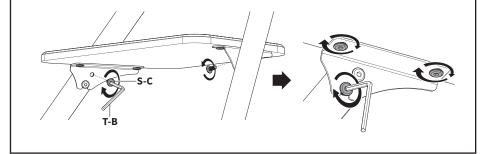

Secure shelf assembly to the frame using M6x12mm Screws (S-C) in the remaining inner holes with 4mm Allen Wrench (T-B). Tighten all previously installed M6x12mm Screws (S-C) on the small shelf assembly using 4mm Allen Wrench (T-B).