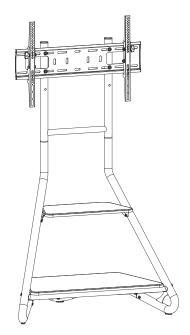

# Black Corner TV Stand with Dark Walnut Shelves

Instruction Manual

# **ASSEMBLY STEPS**