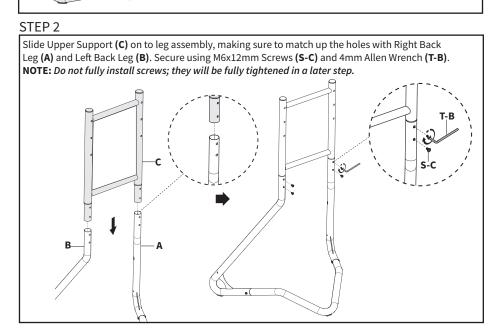

#### STEP 1

Connect Front Leg (D) to Right Back Leg (A) and Left Back Leg (B) using M6x12mm Screws (S-C) with 4mm Allen Wrench (T-B).

NOTE: Do not fully install screws; they will be fully tightened in a later step.