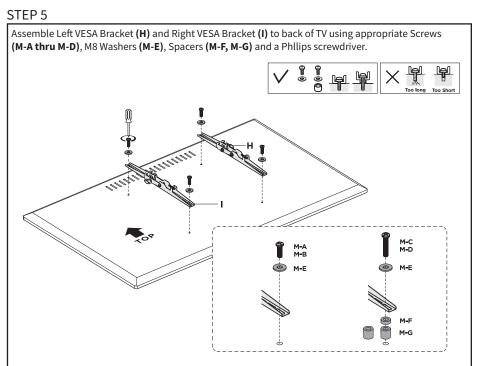

(T-B). Insert Shelf Spacers (N) into the ends of Large Shelf (E).



Snap shelf assembly to the raised curves of assembled base as shown below.





Assemble Left Shelf Bracket **(K)** and Right Shelf Bracket **(L)** to Small Shelf **(F)** using M6x12mm Screws **(S-C)** and 4mm Allen Wrench **(T-B)**. **NOTE:** *Do not overtighten screws.* 



Insert two M6x12mm Screws (S-C) into the bottom inner holes on the frame assembly as show below, using 4mm Allen Wrench (T-B), making sure to leave 5mm of threads exposed. Place shelf assembly over installed screws.



Secure shelf assembly to the frame using M6x12mm Screws (S-C) in the remaining inner holes with 4mm Allen Wrench (T-B). Tighten all previously installed M6x12mm Screws (S-C) on the small shelf assembly using 4mm Allen Wrench (T-B).





## STEP 6



## STEP 7



#### STEP 8





## Open Monday - Friday 7:00am - 7:00pm CST,

our dedicated support team can offer immediate assistance with rapid response times. If any parts are received damaged or defective, please contact us. We are happy to replace parts to ensure you have a fully functioning product.

6

309-278-5303

AVG. RESOLUTION TIME (within office hrs): 5M 4S



www.vivo-us.com
Chat live with an agent!

AVG. RESOLUTION TIME (within office hrs): < 15 M



help@vivo-us.com

AVG. RESPONSE TIME (within office hrs): 1HR 8M

- 23% within < 15m
- 38% within < 30m
- 61% within < 1hr
- 83% within < 2hr
- 92% within < 3hr