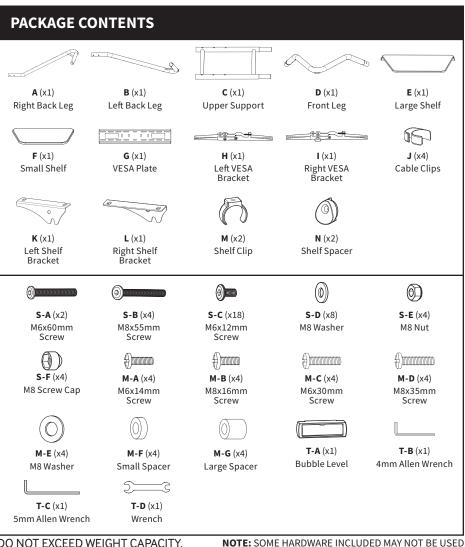

#### STEP 1

Connect Front Leg (D) to Right Back Leg (A) and Left Back Leg (B) using M6x12mm Screws (S-C) with 4mm Allen Wrench (T-B).

NOTE: Do not fully install screws; they will be fully tightened in a later step.

Install Shelf Clips (M) to underside of Large Shelf (E) at a 45° angle facing inward, using M6x12mm Screws (S-C) and 4mm Allen Wrench (T-B). Insert Shelf Spacers (N) into the ends of Large Shelf (E).

Snap shelf assembly to the raised curves of assembled base as shown below.

Assemble Left Shelf Bracket **(K)** and Right Shelf Bracket **(L)** to Small Shelf **(F)** using M6x12mm Screws **(S-C)** and 4mm Allen Wrench **(T-B)**. **NOTE:** *Do not overtighten screws.* 

Insert two M6x12mm Screws (S-C) into the bottom inner holes on the frame assembly as show below, using 4mm Allen Wrench (T-B), making sure to leave 5mm of threads exposed. Place shelf assembly over installed screws.

Secure shelf assembly to the frame using M6x12mm Screws (S-C) in the remaining inner holes with 4mm Allen Wrench (T-B). Tighten all previously installed M6x12mm Screws (S-C) on the small shelf assembly using 4mm Allen Wrench (T-B).