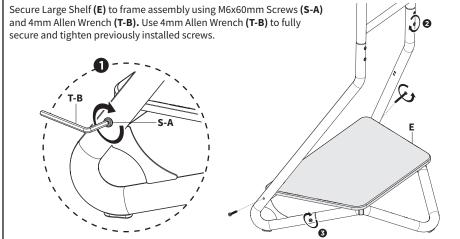

Secure shelf assembly to the frame using M6x12mm Screws (S-C) in the remaining inner holes with 4mm Allen Wrench (T-B). Tighten all previously installed M6x12mm Screws (S-C) on the small shelf assembly using 4mm Allen Wrench (T-B).