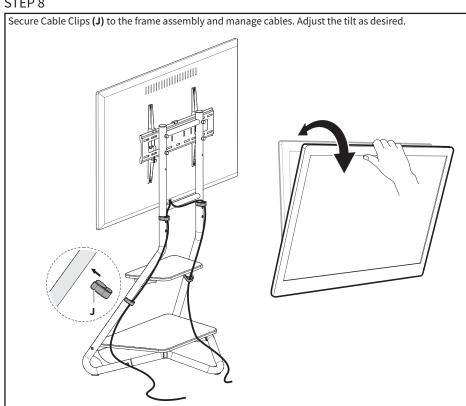

ends of Large Shelf (E).



Snap shelf assembly to the raised curves of assembled base as shown below.





Assemble Left Shelf Bracket **(K)** and Right Shelf Bracket **(L)** to Small Shelf **(F)** using M6x12mm Screws **(S-C)** and 4mm Allen Wrench **(T-B)**. **NOTE:** *Do not overtighten screws.* 



Insert two M6x12mm Screws (S-C) into the bottom inner holes on the frame assembly as show below, using 4mm Allen Wrench (T-B), making sure to leave 5mm of threads exposed. Place shelf assembly over installed screws.



Secure shelf assembly to the frame using M6x12mm Screws (S-C) in the remaining inner holes with 4mm Allen Wrench (T-B). Tighten all previously installed M6x12mm Screws (S-C) on the small shelf assembly using 4mm Allen Wrench (T-B).





## STEP 6



## STEP 7



#### STEP 8





## Open Monday - Friday 7:00am - 7:00pm CST,

our dedicated support team can offer immediate assistance with rapid response times. If any parts are received damaged or defective, please contact us. We are happy to replace parts to ensure you have a fully functioning product.

6

309-278-5303

AVG. RESOLUTION TIME (within office hrs): 5M 4S



www.vivo-us.com
Chat live with an agent!

AVG. RESOLUTION TIME (within office hrs): < 15 M



help@vivo-us.com

AVG. RESPONSE TIME (within office hrs): 1HR 8M

- 23% within < 15m
- 38% within < 30m
- 61% within < 1hr
- 83% within < 2hr
- 92% within < 3hr