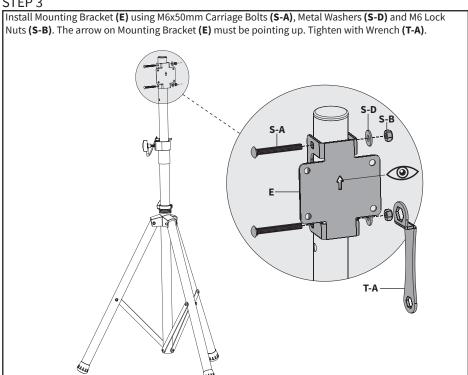

se that is not explicitly specified in this manual. Do not exceed weight capacity. We cannot be liable for damage or injury caused by improper mounting, incorrect assembly or inappropriate use.



#### **TIPOVER WARNING**

SERIOUS OR FATAL CRUSHING INJURIES CAN OCCUR FROM TIPOVER. TO HELP PREVENT TIPOVER:

- NEVER ALLOW CHILDREN TO CLIMB, STAND, HANG, OR PLAY ON ANY PART OF TV OR TV STAND.
- USE TIPOVER RESTRAINT OR ANCHOR STAND TO WALL

USE OF TIPOVER RESTRAINTS MAY ONLY REDUCE, BUT NOT ELIMINATE RISK OF TIPOVER.



## WARNING: CHOKING HAZARD

SMALL PARTS - NOT FOR CHILDREN UNDER 3 YEARS. ADULT SUPERVISION IS REQUIRED.



#### **TOOLS NEEDED**



DO NOT EXCEED WEIGHT CAPACITY.
Failure to do so may result in serious injury.

77lbs (35kg)

## **ASSEMBLY STEPS**

### STEP 1



### STEP 2





### STEP 4



#### **OPTION A: Small TV**

Mount VESA Brackets (C, D) to the back of the TV with Screws (M-A through M-D) and M8 Washers (M-E). Spacers (M-F, M-G) may be required. Tighten with a Phillips screwdriver.









### Open Monday - Friday 7:00am - 7:00pm CST,

our dedicated support team can offer immediate assistance with rapid response times. If any parts are received damaged or defective, please contact us. We are happy to replace parts to ensure you have a fully functioning product.



309-278-5303

AVG. RESOLUTION TIME (within office hrs): 5M 4S



www.vivo-us.com
Chat live with an agent!

AVG. RESOLUTION TIME (within office hrs): < 15 M



help@vivo-us.com

AVG. RESPONSE TIME (within office hrs): 1HR 8M

- 23% within < 15m
- 38% within < 30m
- 61% within < 1hr
- 83% with