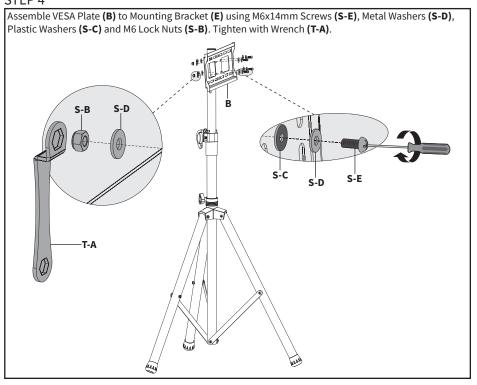

explicitly specified in this manual. Do not exceed weight capacity. We cannot be liable for damage or injury caused by improper mounting, incorrect assembly or inappropriate use.



#### **TIPOVER WARNING**

SERIOUS OR FATAL CRUSHING INJURIES CAN OCCUR FROM TIPOVER. TO HELP PREVENT TIPOVER:

- NEVER ALLOW CHILDREN TO CLIMB, STAND, HANG, OR PLAY ON ANY PART OF TV OR TV STAND.
- USE TIPOVER RESTRAINT OR ANCHOR STAND TO WALL

USE OF TIPOVER RESTRAINTS MAY ONLY REDUCE, BUT NOT ELIMINATE RISK OF TIPOVER.



## WARNING: CHOKING HAZARD

SMALL PARTS - NOT FOR CHILDREN UNDER 3 YEARS. ADULT SUPERVISION IS REQUIRED.



#### **TOOLS NEEDED**



DO NOT EXCEED WEIGHT CAPACITY.
Failure to do so may result in serious injury.

77lbs (35kg)

## **ASSEMBLY STEPS**

### STEP 1



### STEP 2





### STEP 4



#### **OPTION A: Small TV**

Mount VESA Brackets (C, D) to the back of the TV with Screws (M-A through M-D) and M8 Washers (M-E). Spacers (M-F, M-G) may be required. Tighten with a Phillips screwdriver.









### Open Monday - Friday 7:00am - 7:00pm CST,

our dedicated support team can offer immediate assistance with rapid response times. If any parts are received damaged or defective, please contact us. We are happy to replace parts to ensure you have a fully functioning product.



309-278-5303

AVG. RESOLUTION TIME (within office hrs): 5M 4S



www.vivo-us.com
Chat live with an agent!

AVG. RESOLUTION TIME (within office hrs): < 15 M



help@vivo-us.com

AVG. RESPONSE TIME (within office hrs): 1HR 8M

- 23% within < 15m
- 38% within < 30m
- 61% within < 1hr
- 83% within < 2hr
- 92%