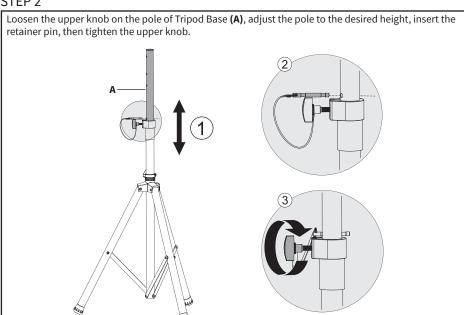

pose that is not explicitly specified in this manual. Do not exceed weight capacity. We cannot be liable for damage or injury caused by improper mounting, incorrect assembly or inappropriate use.



#### **TIPOVER WARNING**

SERIOUS OR FATAL CRUSHING INJURIES CAN OCCUR FROM TIPOVER. TO HELP PREVENT TIPOVER:

- NEVER ALLOW CHILDREN TO CLIMB, STAND, HANG, OR PLAY ON ANY PART OF TV OR TV STAND.
- USE TIPOVER RESTRAINT OR ANCHOR STAND TO WALL

USE OF TIPOVER RESTRAINTS MAY ONLY REDUCE, BUT NOT ELIMINATE RISK OF TIPOVER.



## WARNING: CHOKING HAZARD

SMALL PARTS - NOT FOR CHILDREN UNDER 3 YEARS. ADULT SUPERVISION IS REQUIRED.



#### **TOOLS NEEDED**



DO NOT EXCEED WEIGHT CAPACITY.
Failure to do so may result in serious injury.

77lbs (35kg)

## **ASSEMBLY STEPS**

### STEP 1



### STEP 2





### STEP 4



#### **OPTION A: Small TV**

Mount VESA Brackets (C, D) to the back of the TV with Screws (M-A through M-D) and M8 Washers (M-E). Spacers (M-F, M-G) may be required. Tighten with a Phillips screwdriver.









### Open Monday - Friday 7:00am - 7:00pm CST,

our dedicated support team can offer immediate assistance with rapid response times. If any parts are received damaged or defective, please contact us. We are happy to replace parts to ensure you have a fully functioning product.



309-278-5303

AVG. RESOLUTION TIME (within office hrs): 5M 4S



www.vivo-us.com
Chat live with an agent!

AVG. RESOLUTION TIME (within office hrs): < 15 M



help@vivo-us.com

AVG. RESPONSE TIME (within office hrs): 1HR 8M

- 23% within < 15m
- 38% within < 30m
- 61% within < 1hr
- 83% wi