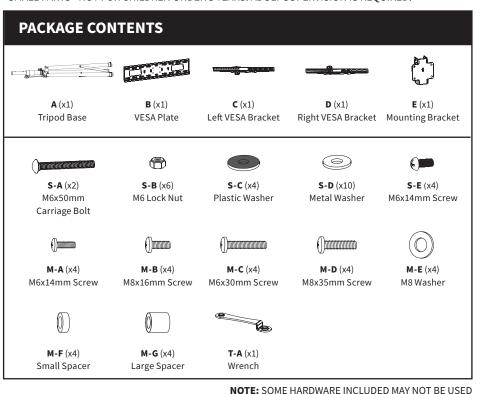

cian. Check carefully to make sure there are no missing or defective parts. Improper installation may cause damage or serious injury. Do not use this product for any purpose that is not explicitly specified in this manual. Do not exceed weight capacity. We cannot be liable for damage or injury caused by improper mounting, incorrect assembly or inappropriate use.



#### **TIPOVER WARNING**

SERIOUS OR FATAL CRUSHING INJURIES CAN OCCUR FROM TIPOVER. TO HELP PREVENT TIPOVER:

- NEVER ALLOW CHILDREN TO CLIMB, STAND, HANG, OR PLAY ON ANY PART OF TV OR TV STAND.
- USE TIPOVER RESTRAINT OR ANCHOR STAND TO WALL

USE OF TIPOVER RESTRAINTS MAY ONLY REDUCE, BUT NOT ELIMINATE RISK OF TIPOVER.



## WARNING: CHOKING HAZARD

SMALL PARTS - NOT FOR CHILDREN UNDER 3 YEARS. ADULT SUPERVISION IS REQUIRED.



#### **TOOLS NEEDED**



DO NOT EXCEED WEIGHT CAPACITY.
Failure to do so may result in serious injury.

77lbs (35kg)

## **ASSEMBLY STEPS**

### STEP 1



### STEP 2





### STEP 4



#### **OPTION A: Small TV**

Mount VESA Brackets (C, D) to the back of the TV with Screws (M-A through M-D) and M8 Washers (M-E). Spacers (M-F, M-G) may be required. Tighten with a Phillips screwdriver.









### Open Monday - Friday 7:00am - 7:00pm CST,

our dedicated support team can offer immediate assistance with rapid response times. If any parts are received damaged or defective, please contact us. We are happy to replace parts to ensure you have a fully functioning product.



309-278-5303

AVG. RESOLUTION TIME (within office hrs): 5M 4S



www.vivo-us.com
Chat live with an agent!

AVG. RESOLUTIO