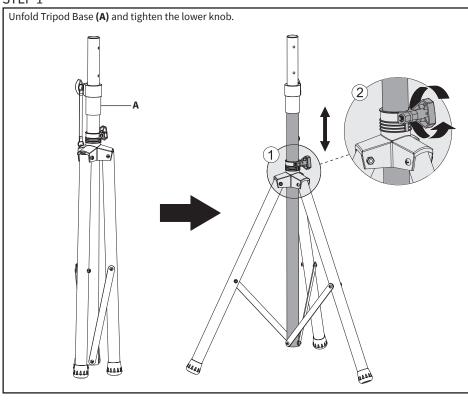

ct for any purpose that is not explicitly specified in this manual. Do not exceed weight capacity. We cannot be liable for damage or injury caused by improper mounting, incorrect assembly or inappropriate use.



#### **TIPOVER WARNING**

SERIOUS OR FATAL CRUSHING INJURIES CAN OCCUR FROM TIPOVER. TO HELP PREVENT TIPOVER:

- NEVER ALLOW CHILDREN TO CLIMB, STAND, HANG, OR PLAY ON ANY PART OF TV OR TV STAND.
- USE TIPOVER RESTRAINT OR ANCHOR STAND TO WALL

USE OF TIPOVER RESTRAINTS MAY ONLY REDUCE, BUT NOT ELIMINATE RISK OF TIPOVER.



## WARNING: CHOKING HAZARD

SMALL PARTS - NOT FOR CHILDREN UNDER 3 YEARS. ADULT SUPERVISION IS REQUIRED.



#### **TOOLS NEEDED**



DO NOT EXCEED WEIGHT CAPACITY.
Failure to do so may result in serious injury.

77lbs (35kg)

## **ASSEMBLY STEPS**

### STEP 1



### STEP 2





### STEP 4



#### **OPTION A: Small TV**

Mount VESA Brackets (C, D) to the back of the TV with Screws (M-A through M-D) and M8 Washers (M-E). Spacers (M-F, M-G) may be required. Tighten with a Phillips screwdriver.









### Open Monday - Friday 7:00am - 7:00pm CST,

our dedicated support team can offer immediate assistance with rapid response times. If any parts are received damaged or defective, please contact us. We are happy to replace parts to ensure you have a fully functioning product.



309-278-5303

AVG. RESOLUTION TIME (within office hrs): 5M 4S



www.vivo-us.com
Chat live with an agent!

AVG. RESOLUTION TIME (within office hrs): < 15 M



help@vivo-us.com

AVG. RESPONSE TIME (within office hrs): 1HR 8M

- 23% within < 15m
- 38% within < 30m
- 61% within