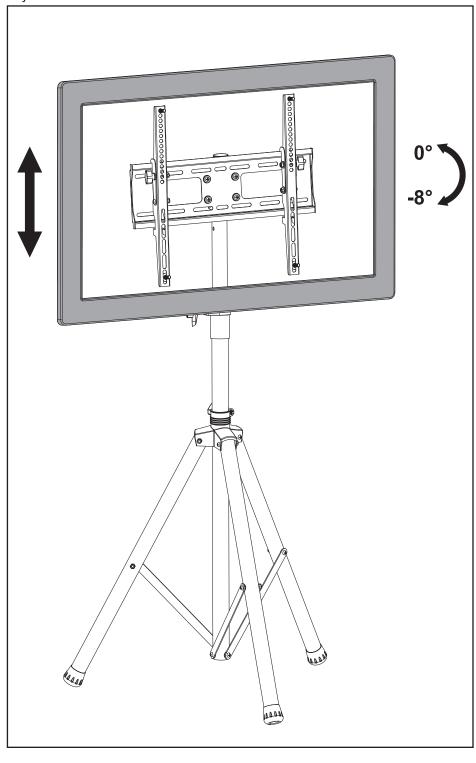

ERIOUS OR FATAL CRUSHING INJURIES CAN OCCUR FROM TIPOVER. TO HELP PREVENT TIPOVER:

- NEVER ALLOW CHILDREN TO CLIMB, STAND, HANG, OR PLAY ON ANY PART OF TV OR TV STAND.
- USE TIPOVER RESTRAINT OR ANCHOR STAND TO WALL

USE OF TIPOVER RESTRAINTS MAY ONLY REDUCE, BUT NOT ELIMINATE RISK OF TIPOVER.



## WARNING: CHOKING HAZARD

SMALL PARTS - NOT FOR CHILDREN UNDER 3 YEARS. ADULT SUPERVISION IS REQUIRED.



#### **TOOLS NEEDED**



DO NOT EXCEED WEIGHT CAPACITY.
Failure to do so may result in serious injury.

77lbs (35kg)

## **ASSEMBLY STEPS**

### STEP 1



### STEP 2





### STEP 4



#### **OPTION A: Small TV**

Mount VESA Brackets (C, D) to the back of the TV with Screws (M-A through M-D) and M8 Washers (M-E). Spacers (M-F, M-G) may be required. Tighten with a Phillips screwdriver.









### Open Monday - Friday 7:00am - 7:00pm CST,

our dedicated support team can offer immediate assistance with rapid response times. If any parts are received damaged or defective, please contact us. We are happy to replace parts to ensure you have a fully functioning product.



309-278-5303

AVG. RESOLUTION TIME (within office hrs): 5M 4S



www.vivo-us.com
Chat live with an agent!

AVG. RESOLUTION TIME (within office hrs): < 15 M



help@vivo-us.com

AVG. RESPONSE TIME (within office hrs): 1HR 8M

- 23% within < 15m
- 38% within < 30m
- 61% within < 1hr
- 83% within < 2hr
- 92% within < 3hr