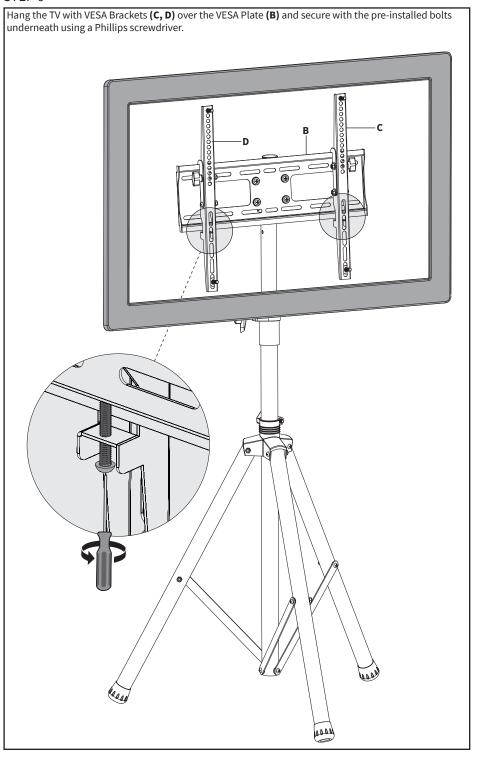

### STEP 4

#### **OPTION A: Small TV**

Mount VESA Brackets (C, D) to the back of the TV with Screws (M-A through M-D) and M8 Washers (M-E). Spacers (M-F, M-G) may be required. Tighten with a Phillips screwdriver.