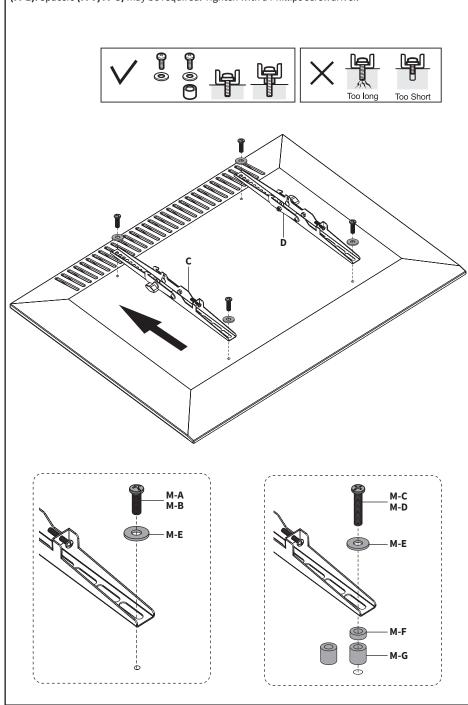

#### **OPTION A: Small TV**

Mount VESA Brackets (C, D) to the back of the TV with Screws (M-A through M-D) and M8 Washers (M-E). Spacers (M-F, M-G) may be required. Tighten with a Phillips screwdriver.