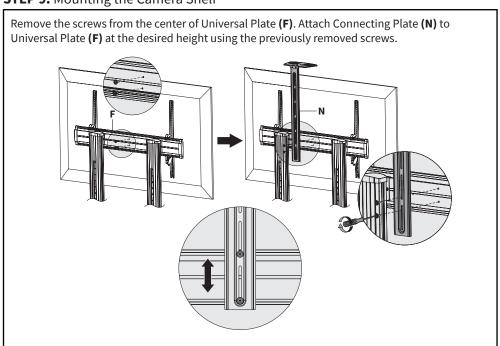

n. T-A **T-A** (x1) **G** (x2) Plastic Handles **S-G** (x8) **E** (x1) M8x25mm Screw 5mm Allen Wrench Left Cover Right Cover

# STEP 4: Assembling the Universal Plate



## STEP 5: Installing the Media Shelf



# STEP 6: Installing the VESA Brackets to the TV



# STEP 7: Mounting the TV

Hang Left TV Bracket (J) and Right TV Bracket (K) with display onto Universal Plate (F). Turn the security screws on the underside of the brackets counter-clockwise to lock. Rotate the screws clockwise to unlock. Tighten the nuts on the brackets to lock the tilt. A padlock (not included) can be used to prevent the display from being stolen.

**NOTE:** Make sure the display is correctly mounted before releasing the display.



STEP 8: Assembling the Camera Shelf



# **STEP 9:** Mounting the Camera Shelf



# **STEP 10:** Cable Management



#### **CHECK OUT OTHER GREAT PRODUCTS FROM**



#### **EXPLORE MORE AT VIVO-US.COM**

We offer a wide array of home & office products to fit your needs. From height adjustable desks to monitor mounts to keyboard trays and more!







# SPEAKER MOUNTS & STANDS

Whether you're mounting a soundbar or surround sound system, we've got a mounting solution to fit your needs



### HEIGHT ADJUSTABLE DESKS

We offer electric & manual crank standing desks, corner frames, desk & top combos, and more!



# MONITOR MOUNTS

From single monitor mounts to hex mount, gromment or clamp-ons, we've got a mounting solution for your setup.



### **WHO WE ARE**



VIVO is more than a brand of ergonomic office furniture. We are a team of creative and innovative indivuduals w