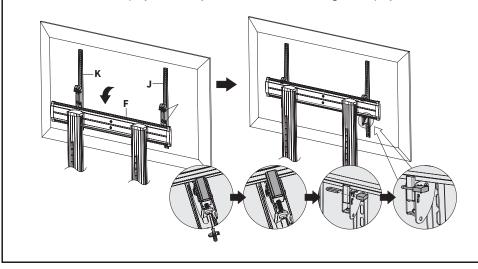

# STEP 7: Mounting the TV

Hang Left TV Bracket (J) and Right TV Bracket (K) with display onto Universal Plate (F). Turn the security screws on the underside of the brackets counter-clockwise to lock. Rotate the screws clockwise to unlock. Tighten the nuts on the brackets to lock the tilt. A padlock (not included) can be used to prevent the display from being stolen.