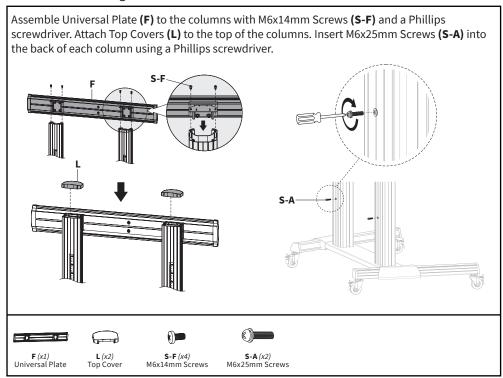

s will be at the buyer's expense.

#### **TOOLS NEEDED:**







**NOTE: SOME HARDWARE INCLUDED MAY NOT BE USED** 

### **ASSEMBLY STEPS**

## STEP 1: Assembling the Base



# STEP 2: Assembling the Columns



## STEP 3: Installing Columns to the Base

Place Left Column (H) and Right Column (I) into the cutouts in Base (A). Secure columns using M8x25mm Screws (S-G) and tighten with 5mm Allen Wrench (T-A). Slide the Plastic Handles (G) over the inner columns and press firmly in place. Attach Left Cover (D) and Right Cover (E) to the base assembly. Lock the brakes on the casters to avoid any sudden movements during installation. T-A **T-A** (x1) **G** (x2) Plastic Handles **S-G** (x8) **E** (x1) M8x25mm Screw 5mm Allen Wrench Left Cover Right Cover

# STEP 4: Assembling the Universal Plate



## STEP 5: Installing the Media Shelf



# STEP 6: Installing the VESA Brackets to the TV



# STEP 7: Mounting the TV

Hang Left TV Bracket (J) and Right TV Bracket (K) with display onto Universal Plate (F). Turn the security screws on the underside of the brackets counter-clockwise to lock. Rotate the screws clockwise to unlock. Tighten the nuts on the brackets to lock the tilt. A padlock (not included) can be used to prevent the display from being stolen.

**NOTE:** Make sure the display is correctly mounted before releasing the display.



STEP 8: Assembling the Camera Shelf



# **STEP 9:** Mounting the Camera Shelf



# **STEP 10:** Cable Management



#### **CHECK OUT OTHER GREAT PRODUCTS FROM**



#### **EXPLORE MORE AT VIVO-US.COM**

We offer a wide array of home & office produc