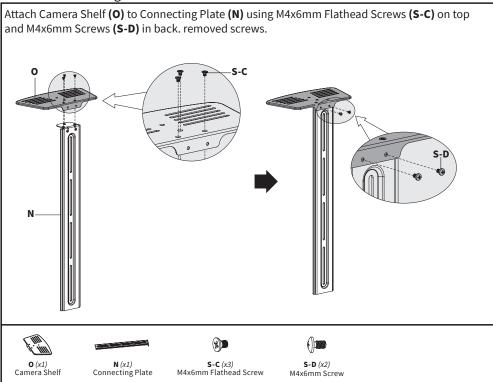

**NOTE:** Make sure the display is correctly mounted before releasing the display.

STEP 8: Assembling the Camera Shelf