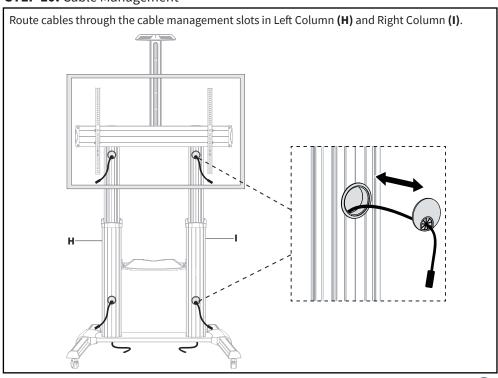

tic Handles **S-G** (x8) **E** (x1) M8x25mm Screw 5mm Allen Wrench Left Cover Right Cover

# STEP 4: Assembling the Universal Plate



## STEP 5: Installing the Media Shelf



# STEP 6: Installing the VESA Brackets to the TV



# STEP 7: Mounting the TV

Hang Left TV Bracket (J) and Right TV Bracket (K) with display onto Universal Plate (F). Turn the security screws on the underside of the brackets counter-clockwise to lock. Rotate the screws clockwise to unlock. Tighten the nuts on the brackets to lock the tilt. A padlock (not included) can be used to prevent the display from being stolen.

**NOTE:** Make sure the display is correctly mounted before releasing the display.



STEP 8: Assembling the Camera Shelf



# **STEP 9:** Mounting the Camera Shelf



# **STEP 10:** Cable Management



#### **CHECK OUT OTHER GREAT PRODUCTS FROM**



#### **EXPLORE MORE AT VIVO-US.COM**

We offer a wide array of home & office products to fit your needs. From height adjustable desks to monitor mounts to keyboard trays and more!







# SPEAKER MOUNTS & STANDS

Whether you're mounting a soundbar or surround sound system, we've got a mounting solution to fit your needs



### HEIGHT ADJUSTABLE DESKS

We offer electric & manual crank standing desks, corner frames, desk & top combos, and more!



# MONITOR MOUNTS

From single monitor mounts to hex mount, gromment or clamp-ons, we've got a mounting solution for your setup.



### **WHO WE ARE**



VIVO is more than a brand of ergonomic office furniture. We are a team of creative and innovative indivuduals working together to offer high quali