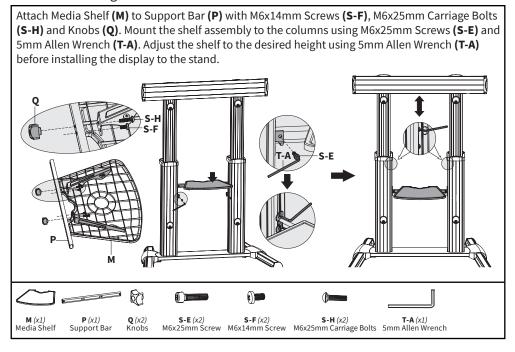

*TOOLS NEEDED:**







**NOTE: SOME HARDWARE INCLUDED MAY NOT BE USED** 

### **ASSEMBLY STEPS**

## STEP 1: Assembling the Base



# STEP 2: Assembling the Columns



## STEP 3: Installing Columns to the Base

Place Left Column (H) and Right Column (I) into the cutouts in Base (A). Secure columns using M8x25mm Screws (S-G) and tighten with 5mm Allen Wrench (T-A). Slide the Plastic Handles (G) over the inner columns and press firmly in place. Attach Left Cover (D) and Right Cover (E) to the base assembly. Lock the brakes on the casters to avoid any sudden movements during installation. T-A **T-A** (x1) **G** (x2) Plastic Handles **S-G** (x8) **E** (x1) M8x25mm Screw 5mm Allen Wrench Left Cover Right Cover

# STEP 4: Assembling the Universal Plate



## STEP 5: Installing the Media Shelf



# STEP 6: Installing the VESA Brackets to the TV



# STEP 7: Mounting the TV

Hang Left TV Bracket (J) and Right TV Bracket (K) with display onto Universal Plate (F). Turn the security screws on the underside of the brackets counter-clockwise to lock. Rotate the screws clockwise to unlock. Tighten the nuts on the brackets to lock the tilt. A padlock (not included) can be used to prevent the display from being stolen.

**NOTE:** Make sure the display is correctly mounted before releasing the display.



STEP 8: Assembling the Camera Shelf



# **STEP 9:** Mounting the Camera Shelf



# **STEP 10:** Cable Management



#### **CHECK OUT OTHER GREAT PRODUCTS FROM**



#### **EXPLORE MORE AT VIVO-US.COM**

We offer a wide array of home & office products to fit your needs. From height adjusta