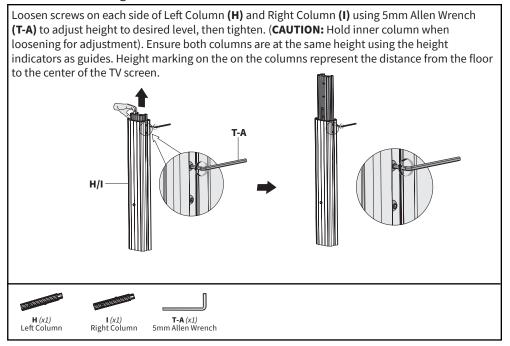

R.

### **WEIGHT CAPACITY**

DO NOT EXCEED WEIGHT CAPACITY. Failure to do so may result in serious injury.







MEDIA SHELF CAMERA SHELF



## **Product Warranty**

For the most up to date details on your product's warranty, please visit the product's listing on our website or reach out to customer support. vivo-us.com/products/stand-tv22s



# **Returns | Product Didn't Work Out?**

We offer a hassle-free 30 day return on all products. Contact customer support at 309-278-5303 or help@vivo-us.com. Please note: For items ordered in error or no longer needed, the return shipping charges will be at the buyer's expense.

#### **TOOLS NEEDED:**







**NOTE: SOME HARDWARE INCLUDED MAY NOT BE USED** 

### **ASSEMBLY STEPS**

## STEP 1: Assembling the Base



# STEP 2: Assembling the Columns



## STEP 3: Installing Columns to the Base

Place Left Column (H) and Right Column (I) into the cutouts in Base (A). Secure columns using M8x25mm Screws (S-G) and tighten with 5mm Allen Wrench (T-A). Slide the Plastic Handles (G) over the inner columns and press firmly in place. Attach Left Cover (D) and Right Cover (E) to the base assembly. Lock the brakes on the casters to avoid any sudden movements during installation. T-A **T-A** (x1) **G** (x2) Plastic Handles **S-G** (x8) **E** (x1) M8x25mm Screw 5mm Allen Wrench Left Cover Right Cover

# STEP 4: Assembling the Universal Plate



## STEP 5: Installing the Media Shelf



# STEP 6: Installing the VESA Brackets to the TV



# STEP 7: Mounting the TV

Hang Left TV Bracket (J) and Right TV Bracket (K) with display onto Universal Plate (F