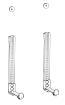

## STEP 3: Installing Columns to the Base

Place Left Column (H) and Right Column (I) into the cutouts in Base (A). Secure columns using M8x25mm Screws (S-G) and tighten with 5mm Allen Wrench (T-A). Slide the Plastic Handles (G) over the inner columns and press firmly in place. Attach Left Cover (D) and Right Cover (E) to the base assembly. Lock the brakes on the casters to avoid any sudden movements during installation. T-A **T-A** (x1) **G** (x2) Plastic Handles **S-G** (x8) **E** (x1) M8x25mm Screw 5mm Allen Wrench Left Cover Right Cover