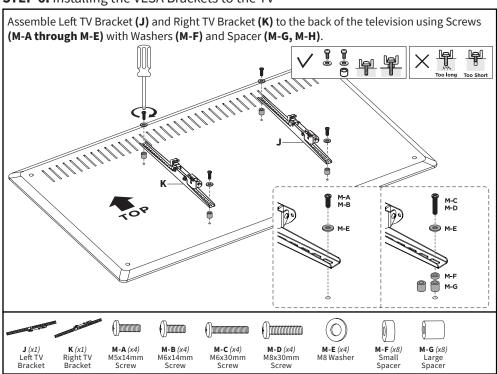

ED MAY NOT BE USED** 

### **ASSEMBLY STEPS**

## STEP 1: Assembling the Base



# STEP 2: Assembling the Columns



## STEP 3: Installing Columns to the Base

Place Left Column (H) and Right Column (I) into the cutouts in Base (A). Secure columns using M8x25mm Screws (S-G) and tighten with 5mm Allen Wrench (T-A). Slide the Plastic Handles (G) over the inner columns and press firmly in place. Attach Left Cover (D) and Right Cover (E) to the base assembly. Lock the brakes on the casters to avoid any sudden movements during installation. T-A **T-A** (x1) **G** (x2) Plastic Handles **S-G** (x8) **E** (x1) M8x25mm Screw 5mm Allen Wrench Left Cover Right Cover

# STEP 4: Assembling the Universal Plate



## STEP 5: Installing the Media Shelf



# STEP 6: Installing the VESA Brackets to the TV



# STEP 7: Mounting the TV

Hang Left TV Bracket (J) and Right TV Bracket (K) with display onto Universal Plate (F). Turn the security screws on the underside of the brackets counter-clockwise to lock. Rotate the screws clockwise to unlock. Tighten the nuts on the brackets to lock the tilt. A padlock (not included) can be used to prevent the display from being stolen.

**NOTE:** Make sure the display is correctly mounted before releasing the display.



STEP 8: Assembling the Camera Shelf



# **STEP 9:** Mounting the Camera Shelf



# **STEP 10:** Cable Management



#### **CHECK OUT OTHER GREAT PRODUCTS FROM**



#### **EXPLORE MORE AT VIVO-US.COM**

We offer a wide array of home & office products to fit your needs. From height adjustable desks to monitor mounts to keyboard trays and mo