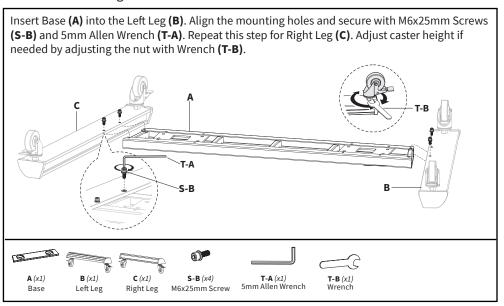

CE, BUT NOT ELIMINATE RISK OF TIPOVER.

### **WEIGHT CAPACITY**

DO NOT EXCEED WEIGHT CAPACITY. Failure to do so may result in serious injury.







MEDIA SHELF CAMERA SHELF



## **Product Warranty**

For the most up to date details on your product's warranty, please visit the product's listing on our website or reach out to customer support. vivo-us.com/products/stand-tv22s



# **Returns | Product Didn't Work Out?**

We offer a hassle-free 30 day return on all products. Contact customer support at 309-278-5303 or help@vivo-us.com. Please note: For items ordered in error or no longer needed, the return shipping charges will be at the buyer's expense.

#### **TOOLS NEEDED:**







**NOTE: SOME HARDWARE INCLUDED MAY NOT BE USED** 

### **ASSEMBLY STEPS**

## STEP 1: Assembling the Base



# STEP 2: Assembling the Columns



## STEP 3: Installing Columns to the Base

Place Left Column (H) and Right Column (I) into the cutouts in Base (A). Secure columns using M8x25mm Screws (S-G) and tighten with 5mm Allen Wrench (T-A). Slide the Plastic Handles (G) over the inner columns and press firmly in place. Attach Left Cover (D) and Right Cover (E) to the base assembly. Lock the brakes on the casters to avoid any sudden movements during installation. T-A **T-A** (x1) **G** (x2) Plastic Handles **S-G** (x8) **E** (x1) M8x25mm Screw 5mm Allen Wrench Left Cover Right Cover

# STEP 4: Assembling the Universal Plate



## STEP 5: Installing the Media Shelf



# STEP 6: Installing the VESA Brackets to the TV



# STEP 7: Mounting the TV

Hang Left TV Bracket (J) and Right TV Bracket (K)