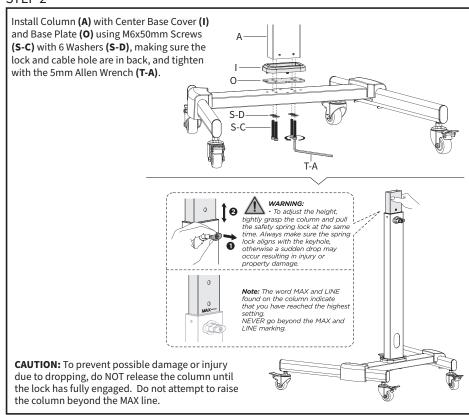

FATAL CRUSHING INJURIES CAN OCCUR FROM TIPOVER. TO HELP PREVENT TIPOVER:

- NEVER ALLOW CHILDREN TO CLIMB, STAND, HANG, OR PLAY ON ANY PART OF TV OR TV CART.
- USE TIPOVER RESTRAINT OR ANCHOR STAND TO WALL

USE OF TIPOVER RESTRAINTS MAY ONLY REDUCE, BUT NOT ELIMINATE RISK OF TIPOVER.



Failure to do so may result in serious injury.





CART

## **ASSEMBLY STEPS**

#### STEP 1

Attach Legs (B) to Center Base (C) using M6x35 Screw (S-B) through the sides and M6x16 Screws (S-A) through the top, and tighten screws with 5mm Allen Wrench (T-A). Install Casters (J), adjusting if needed to sit level, and tighten nuts on stems against legs using Wrench (T-B). Snap Left Base Cover (K) and Right Base Cover (L) in place as shown, and lock Casters (J) by pressing down on the levers.



#### STFP 2



## STEP 3



#### STEP 4



### STEP 5



Install Left VESA Bracket (**F**) and Right VESA Bracket (**F**) on the back of the TV using appropriate Screws (**M-A thru M-D**) with M8 Washers (**M-E**). Spacers (**M-F, M-G**) can be required.











## STEP 8



### STEP 9





## Open Monday - Friday 7:00am - 7:00pm CST,

our dedicated support team can offer immediate assistance with rapid response times. If any parts are received damaged or defective, please contact us. We are happy to replace parts to ensure you have a fully functioning product.



309-278-5303

AVG. RESOLUTION TIME (within office hrs): 5M 4S



www.vivo-us.com
Chat live with an agent!

AVG. RESOLUTION TIME (within office hrs): < 15 M



help@vivo-us.com

AVG. RESPONSE TIME (within office hrs): 1HR 8M

- 23% within <