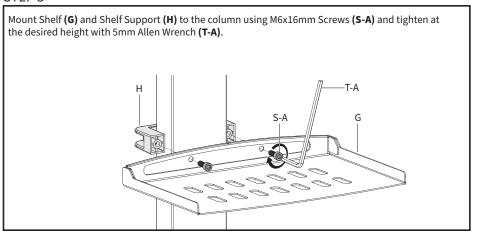

POVER. TO HELP PREVENT TIPOVER:

- NEVER ALLOW CHILDREN TO CLIMB, STAND, HANG, OR PLAY ON ANY PART OF TV OR TV CART.
- USE TIPOVER RESTRAINT OR ANCHOR STAND TO WALL

USE OF TIPOVER RESTRAINTS MAY ONLY REDUCE, BUT NOT ELIMINATE RISK OF TIPOVER.



Failure to do so may result in serious injury.





CART

## **ASSEMBLY STEPS**

#### STEP 1

Attach Legs (B) to Center Base (C) using M6x35 Screw (S-B) through the sides and M6x16 Screws (S-A) through the top, and tighten screws with 5mm Allen Wrench (T-A). Install Casters (J), adjusting if needed to sit level, and tighten nuts on stems against legs using Wrench (T-B). Snap Left Base Cover (K) and Right Base Cover (L) in place as shown, and lock Casters (J) by pressing down on the levers.



#### STFP 2



## STEP 3



#### STEP 4



### STEP 5



Install Left VESA Bracket (**F**) and Right VESA Bracket (**F**) on the back of the TV using appropriate Screws (**M-A thru M-D**) with M8 Washers (**M-E**). Spacers (**M-F, M-G**) can be required.











## STEP 8



### STEP 9





## Open Monday - Friday 7:00am - 7:00pm CST,

our dedicated support team can offer immediate assistance with rapid response times. If any parts are received damaged or defective, please contact us. We are happy to replace parts to ensure you have a fully functioning product.



309-278-5303

AVG. RESOLUTION TIME (within office hrs): 5M 4S



www.vivo-us.com
Chat live with an agent!

AVG. RESOLUTION TIME (within office hrs): < 15 M



help@vivo-us.com

AVG. RESPONSE TIME (within office hrs): 1HR 8M

- 23% within < 15m
- 38% within < 30m
- 61% within < 1hr