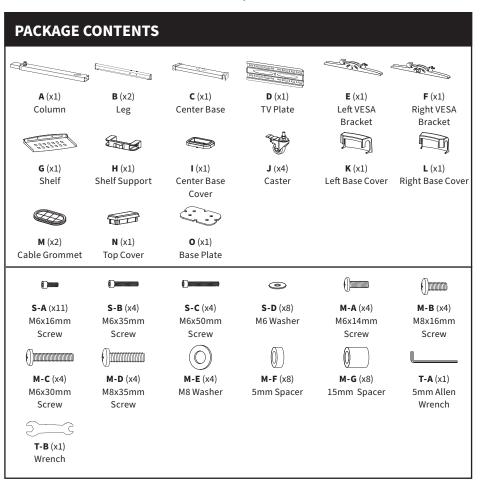

## **ASSEMBLY STEPS**

#### STEP 1

Attach Legs (B) to Center Base (C) using M6x35 Screw (S-B) through the sides and M6x16 Screws (S-A) through the top, and tighten screws with 5mm Allen Wrench (T-A). Install Casters (J), adjusting if needed to sit level, and tighten nuts on stems against legs using Wrench (T-B). Snap Left Base Cover (K) and Right Base Cover (L) in place as shown, and lock Casters (J) by pressing down on the levers.

### STEP 5

Install Left VESA Bracket (**F**) and Right VESA Bracket (**F**) on the back of the TV using appropriate Screws (**M-A thru M-D**) with M8 Washers (**M-E**). Spacers (**M-F, M-G**) can be required.