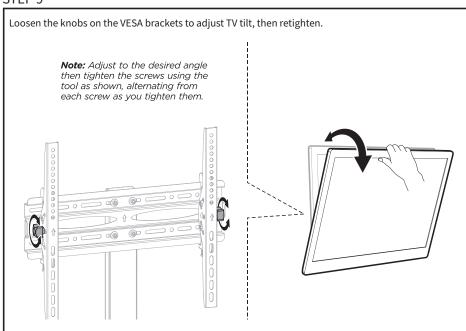

IPOVER.



Failure to do so may result in serious injury.





CART

## **ASSEMBLY STEPS**

#### STEP 1

Attach Legs (B) to Center Base (C) using M6x35 Screw (S-B) through the sides and M6x16 Screws (S-A) through the top, and tighten screws with 5mm Allen Wrench (T-A). Install Casters (J), adjusting if needed to sit level, and tighten nuts on stems against legs using Wrench (T-B). Snap Left Base Cover (K) and Right Base Cover (L) in place as shown, and lock Casters (J) by pressing down on the levers.



#### STFP 2



## STEP 3



#### STEP 4



### STEP 5



Install Left VESA Bracket (**F**) and Right VESA Bracket (**F**) on the back of the TV using appropriate Screws (**M-A thru M-D**) with M8 Washers (**M-E**). Spacers (**M-F, M-G**) can be required.











## STEP 8



### STEP 9





## Open Monday - Friday 7:00am - 7:00pm CST,

our dedicated support team can offer immediate assistance with rapid response times. If any parts are received damaged or defective, please contact us. We are happy to replace parts to ensure you have a fully functioning product.



309-278-5303

AVG. RESOLUTION TIME (within office hrs): 5M 4S



www.vivo-us.com
Chat live with an agent!

AVG. RESOLUTION TIME (within office hrs): < 15 M



help@vivo-us.com

AVG. RESPONSE TIME (within office hrs): 1HR 8M

- 23% within < 15m
- 38% within < 30m
- 61% within < 1hr
- 83% within < 2hr
- 92% within < 3hr