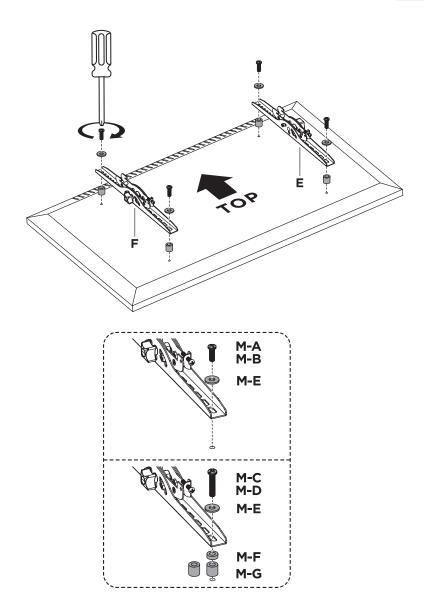

### STEP 5

Install Left VESA Bracket (**F**) and Right VESA Bracket (**F**) on the back of the TV using appropriate Screws (**M-A thru M-D**) with M8 Washers (**M-E**). Spacers (**M-F, M-G**) can be required.