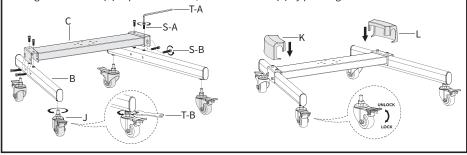

#### STEP 1

Attach Legs (B) to Center Base (C) using M6x35 Screw (S-B) through the sides and M6x16 Screws (S-A) through the top, and tighten screws with 5mm Allen Wrench (T-A). Install Casters (J), adjusting if needed to sit level, and tighten nuts on stems against legs using Wrench (T-B). Snap Left Base Cover (K) and Right Base Cover (L) in place as shown, and lock Casters (J) by pressing down on the levers.