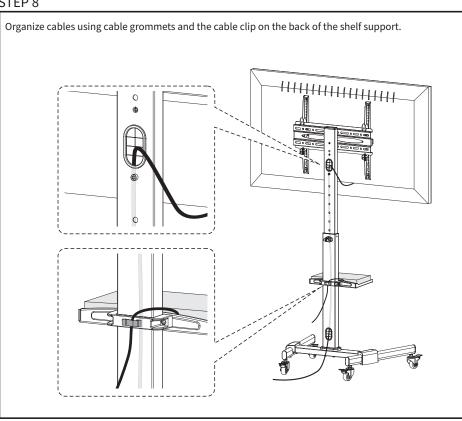

NATE RISK OF TIPOVER.



Failure to do so may result in serious injury.





CART

## **ASSEMBLY STEPS**

#### STEP 1

Attach Legs (B) to Center Base (C) using M6x35 Screw (S-B) through the sides and M6x16 Screws (S-A) through the top, and tighten screws with 5mm Allen Wrench (T-A). Install Casters (J), adjusting if needed to sit level, and tighten nuts on stems against legs using Wrench (T-B). Snap Left Base Cover (K) and Right Base Cover (L) in place as shown, and lock Casters (J) by pressing down on the levers.



#### STFP 2



## STEP 3



#### STEP 4



### STEP 5



Install Left VESA Bracket (**F**) and Right VESA Bracket (**F**) on the back of the TV using appropriate Screws (**M-A thru M-D**) with M8 Washers (**M-E**). Spacers (**M-F, M-G**) can be required.











## STEP 8



### STEP 9





## Open Monday - Friday 7:00am - 7:00pm CST,

our dedicated support team can offer immediate assistance with rapid response times. If any parts are received damaged or defective, please contact us. We are happy to replace parts to ensure you have a fully functioning product.



309-278-5303

AVG. RESOLUTION TIME (within office hrs): 5M 4S



www.vivo-us.com
Chat live with an agent!

AVG. RESOLUTION TIME (within office hrs): < 15 M



help@vivo-us.com

AVG. RESPONSE TIME (within office hrs): 1HR 8M

- 23% within < 15m
- 38% within < 30m
- 61% within < 1hr
- 83% within < 2hr
- 92% within < 3hr