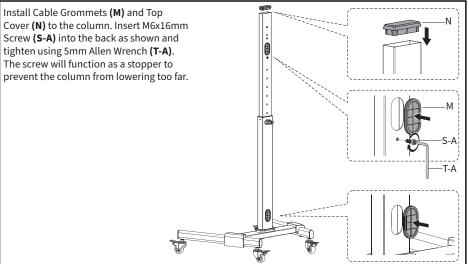

NG INJURIES CAN OCCUR FROM TIPOVER. TO HELP PREVENT TIPOVER:

- NEVER ALLOW CHILDREN TO CLIMB, STAND, HANG, OR PLAY ON ANY PART OF TV OR TV CART.
- USE TIPOVER RESTRAINT OR ANCHOR STAND TO WALL

USE OF TIPOVER RESTRAINTS MAY ONLY REDUCE, BUT NOT ELIMINATE RISK OF TIPOVER.



Failure to do so may result in serious injury.





CART

## **ASSEMBLY STEPS**

#### STEP 1

Attach Legs (B) to Center Base (C) using M6x35 Screw (S-B) through the sides and M6x16 Screws (S-A) through the top, and tighten screws with 5mm Allen Wrench (T-A). Install Casters (J), adjusting if needed to sit level, and tighten nuts on stems against legs using Wrench (T-B). Snap Left Base Cover (K) and Right Base Cover (L) in place as shown, and lock Casters (J) by pressing down on the levers.



#### STFP 2



## STEP 3



#### STEP 4



### STEP 5



Install Left VESA Bracket (**F**) and Right VESA Bracket (**F**) on the back of the TV using appropriate Screws (**M-A thru M-D**) with M8 Washers (**M-E**). Spacers (**M-F, M-G**) can be required.











## STEP 8



### STEP 9





## Open Monday - Friday 7:00am - 7:00pm CST,

our dedicated support team can offer immediate assistance with rapid response times. If any parts are received damaged or defective, please contact us. We are happy to replace parts to ensure you have a fully functioning product.



309-278-5303

AVG. RESOLUTION TIME (within office hrs): 5M 4S



www.vivo-us.com
Chat live with an agent!

AVG. RESOLUTION TIME (within office hrs): < 15 M



help@vivo-us.com

AVG. RESPONSE TIME (within office hrs): 1HR 8M

- 23% within < 15m
- 38% wi