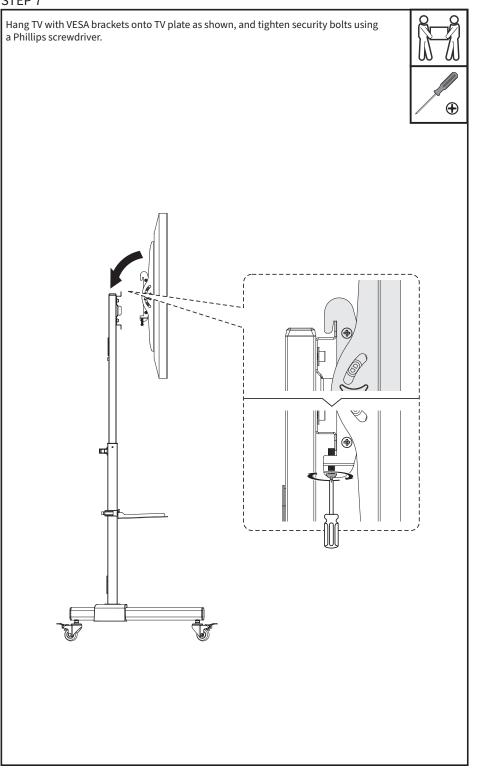

BUT NOT ELIMINATE RISK OF TIPOVER.



Failure to do so may result in serious injury.





CART

## **ASSEMBLY STEPS**

#### STEP 1

Attach Legs (B) to Center Base (C) using M6x35 Screw (S-B) through the sides and M6x16 Screws (S-A) through the top, and tighten screws with 5mm Allen Wrench (T-A). Install Casters (J), adjusting if needed to sit level, and tighten nuts on stems against legs using Wrench (T-B). Snap Left Base Cover (K) and Right Base Cover (L) in place as shown, and lock Casters (J) by pressing down on the levers.



#### STFP 2



## STEP 3



#### STEP 4



### STEP 5



Install Left VESA Bracket (**F**) and Right VESA Bracket (**F**) on the back of the TV using appropriate Screws (**M-A thru M-D**) with M8 Washers (**M-E**). Spacers (**M-F, M-G**) can be required.











## STEP 8



### STEP 9





## Open Monday - Friday 7:00am - 7:00pm CST,

our dedicated support team can offer immediate assistance with rapid response times. If any parts are received damaged or defective, please contact us. We are happy to replace parts to ensure you have a fully functioning product.



309-278-5303

AVG. RESOLUTION TIME (within office hrs): 5M 4S



www.vivo-us.com
Chat live with an agent!

AVG. RESOLUTION TIME (within office hrs): < 15 M



help@vivo-us.com

AVG. RESPONSE TIME (within office hrs): 1HR 8M

- 23% within < 15m
- 38% within < 30m
- 61% within < 1hr
- 83% within < 2hr
- 92% within < 3hr