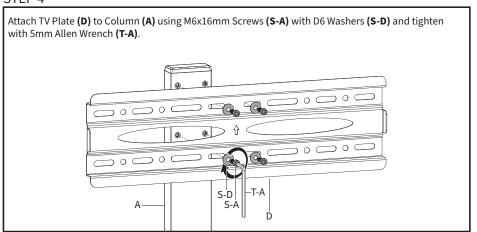

OCCUR FROM TIPOVER. TO HELP PREVENT TIPOVER:

- NEVER ALLOW CHILDREN TO CLIMB, STAND, HANG, OR PLAY ON ANY PART OF TV OR TV CART.
- USE TIPOVER RESTRAINT OR ANCHOR STAND TO WALL

USE OF TIPOVER RESTRAINTS MAY ONLY REDUCE, BUT NOT ELIMINATE RISK OF TIPOVER.



Failure to do so may result in serious injury.





CART

## **ASSEMBLY STEPS**

#### STEP 1

Attach Legs (B) to Center Base (C) using M6x35 Screw (S-B) through the sides and M6x16 Screws (S-A) through the top, and tighten screws with 5mm Allen Wrench (T-A). Install Casters (J), adjusting if needed to sit level, and tighten nuts on stems against legs using Wrench (T-B). Snap Left Base Cover (K) and Right Base Cover (L) in place as shown, and lock Casters (J) by pressing down on the levers.



#### STFP 2



## STEP 3



#### STEP 4



### STEP 5



Install Left VESA Bracket (**F**) and Right VESA Bracket (**F**) on the back of the TV using appropriate Screws (**M-A thru M-D**) with M8 Washers (**M-E**). Spacers (**M-F, M-G**) can be required.











## STEP 8



### STEP 9





## Open Monday - Friday 7:00am - 7:00pm CST,

our dedicated support team can offer immediate assistance with rapid response times. If any parts are received damaged or defective, please contact us. We are happy to replace parts to ensure you have a fully functioning product.



309-278-5303

AVG. RESOLUTION TIME (within office hrs): 5M 4S



www.vivo-us.com
Chat live with an agent!

AVG. RESOLUTION TIME (within office hrs): < 15 M



help@vivo-us.com

AVG. RESPONSE TIME (within office hrs): 1HR 8M

- 23% within < 15m
- 38% within < 30m
- 61