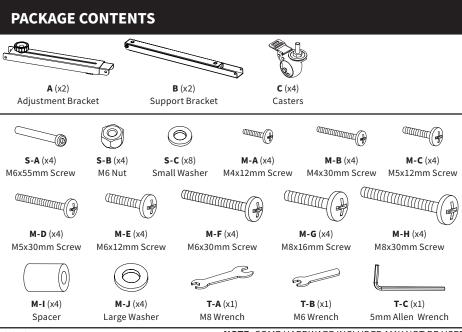

# **WARNING: CHOKING HAZARD**

SMALL PARTS - NOT FOR CHILDREN UNDER 3 YEARS. ADULT SUPERVISION IS REQUIRED.

**NOTE: SOME HARDWARE INCLUDED MAY NOT BE USED** 

## **ASSEMBLY STEPS**