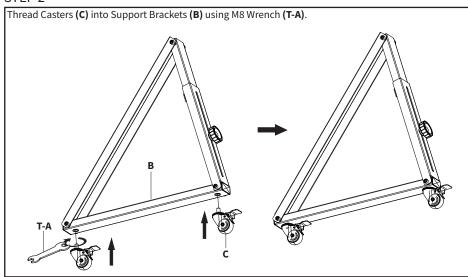

you do not understand these directions, or if you have any doubts about the safety of the installation, please call a qualified technician. Check carefully to make sure there are no missing or defective parts. Improper installation may cause damage or serious injury. Do not use this product for any purpose that is not explicitly specified in this manual. Do not exceed weight capacity. We cannot be liable for damage or injury caused by improper mounting, incorrect assembly or inappropriate use.

# **WARNING: CHOKING HAZARD**

SMALL PARTS - NOT FOR CHILDREN UNDER 3 YEARS. ADULT SUPERVISION IS REQUIRED.







**NOTE: SOME HARDWARE INCLUDED MAY NOT BE USED** 

# DO NOT EXCEED WEIGHT CAPACITY.

Failure to do so may result in serious injury.



## **ASSEMBLY STEPS**

#### STFP 1



### STEP 2



## STEP 3



### STEP 4





### Open Monday - Friday 7:00am - 7:00pm CST,

our dedicated support team can offer immediate assistance with rapid response times. If any parts are received damaged or defective, please contact us. We are happy to replace parts to ensure you have a fully functioning product.



www.vivo-us.com
Chat live with an agent!

AVG. RESOLUTION TIME (within office hrs): < 15 M



309-278-5303

AVG. RESOLUTION TIME (within office hrs): 5M 4S



help@vivo-us.com

AVG. RESPONSE TIME (within office hrs): 1HR 8M

- 23% within < 15m
- 38% within < 30m
- 61% within < 1hr
- 83% within < 2hr
- 92% within < 3hr