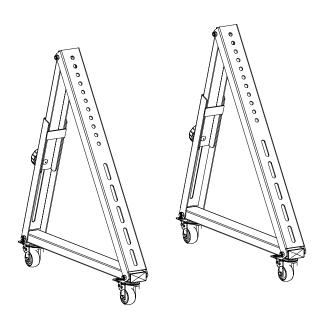

# Low Height Mobile TV Stand

Instruction Manual



# SKU: STAND-TV01L



Scan the QR code with your mobile device or follow the link for helpful videos and specifications related to this product.

https://vivo-us.com/products/stand-tv01l

GET IN TOUCH | Monday-Friday from 7:00am-7:00pm CST



help@vivo-us.com



www.vivo-us.com



309-278-5303

Chat live with an agent!

# **WARNING!**

If you do not understand these directions, or if you have any doubts about the safety of the installation, please call a qualified technician. Check carefully to make sure there are no missing or defective parts. Improper installation may cause damage or serious injury. Do not use this product for any purpose that is not explicitly specified in this manual. Do not exceed weight capacity. We cannot be liable for damage or injury caused by improper mounting,