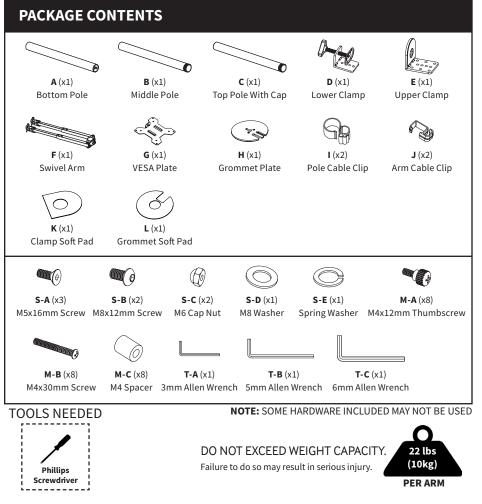

# **ASSEMBLY STEPS**

### STEP 1

#### **OPTION A: Clamp Install**

Mount Upper Clamp (E) to Bottom Pole (A) using M5x16mm Screws (S-A) and 3mm Allen Wrench (T-A). Remove adhesive backing from Clamp Soft Pad (K) and attach to Upper Clamp (E). Assemble Lower Clamp (D) to Upper Clamp (E) using M8x12mm Screws (S-B) and 5mm Allen Wrench (T-B) and secure the assembly to the desktop.

#### **OPTION B: Grommet Install**

If desk does not have an existing grommet hole, drill a 3/8" (10mm) diameter hole at the desired location on the desktop. Completely disassemble Lower Clamp (**D**) into individual parts. Set Knob (**D1**) and Clamp Plate (**D2**) aside for later use. The L bracket, bolt, washer and bushing will not be used. Install Grommet Plate (**H**) to Bottom Pole (**A**) using M5x16mm Screws (**S-A**) and 3mm Allen Wrench (**T-A**). Attach Grommet Soft Pad (**L**) to Grommet Plate (**H**). Position Bottom Pole (**A**) on the mounting surface and secure using Clamp Plate (**D2**), Spring Washer (**S-E**), M8 Washer (**S-D**) and Knob (**D1**).