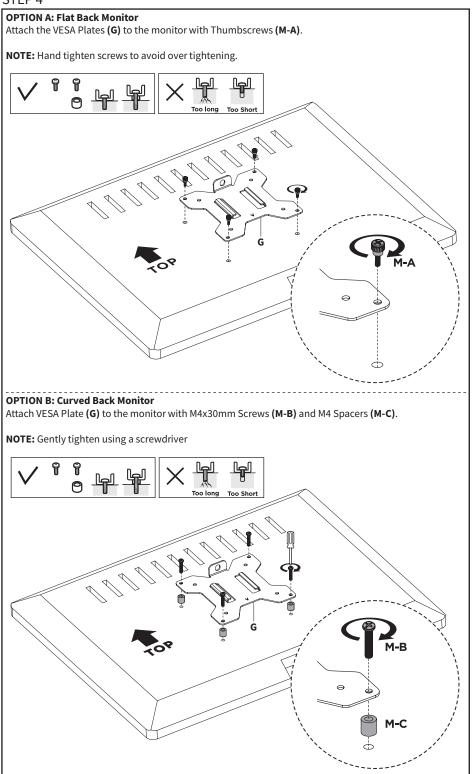

to Upper Clamp (E) using M8x12mm Screws (S-B) and 5mm Allen Wrench (T-B) and secure the assembly to the desktop.



#### **OPTION B: Grommet Install**

If desk does not have an existing grommet hole, drill a 3/8" (10mm) diameter hole at the desired location on the desktop. Completely disassemble Lower Clamp (**D**) into individual parts. Set Knob (**D1**) and Clamp Plate (**D2**) aside for later use. The L bracket, bolt, washer and bushing will not be used. Install Grommet Plate (**H**) to Bottom Pole (**A**) using M5x16mm Screws (**S-A**) and 3mm Allen Wrench (**T-A**). Attach Grommet Soft Pad (**L**) to Grommet Plate (**H**). Position Bottom Pole (**A**) on the mounting surface and secure using Clamp Plate (**D2**), Spring Washer (**S-E**), M8 Washer (**S-D**) and Knob (**D1**).



















## Open Monday - Friday 7:00am - 7:00pm CST,

our dedicated support team can offer immediate assistance with rapid response times. If any parts are received damaged or defective, please contact us. We are happy to replace parts to ensure you have a fully functioning product.