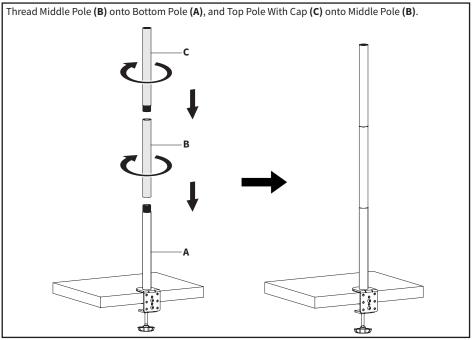

### STEP 1

#### **OPTION A: Clamp Install**

Mount Upper Clamp (E) to Bottom Pole (A) using M5x16mm Screws (S-A) and 3mm Allen Wrench (T-A). Remove adhesive backing from Clamp Soft Pad (K) and attach to Upper Clamp (E). Assemble Lower Clamp (D) to Upper Clamp (E) using M8x12mm Screws (S-B) and 5mm Allen Wrench (T-B) and secure the assembly to the desktop.

#### **OPTION B: Grommet Install**

If desk does not have an existing grommet hole, drill a 3/8" (10mm) diameter hole at the desired location on the desktop. Completely disassemble Lower Clamp (**D**) into individual parts. Set Knob (**D1**) and Clamp Plate (**D2**) aside for later use. The L bracket, bolt, washer and bushing will not be used. Install Grommet Plate (**H**) to Bottom Pole (**A**) using M5x16mm Screws (**S-A**) and 3mm Allen Wrench (**T-A**). Attach Grommet Soft Pad (**L**) to Grommet Plate (**H**). Position Bottom Pole (**A**) on the mounting surface and secure using Clamp Plate (**D2**), Spring Washer (**S-E**), M8 Washer (**S-D**) and Knob (**D1**).