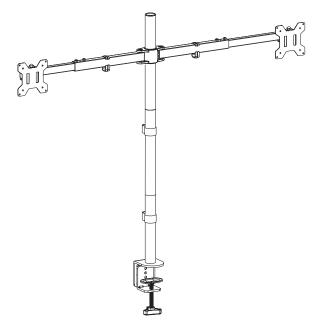

Telescoping Extra Tall Dual Monitor Desk Mount

Instruction Manual



# SKU: STAND-TS38C-T



Scan the QR code with your mobile device or follow the link for helpful videos and specifications related to this product.

https://vivo-us.com/products/stand-ts38c-t

GET IN TOUCH | Monday-Friday from 7:00am-7:00pm CST



help@vivo-us.com



www.vivo-us.com Chat live with an agent!



309-278-5303

# 🔨 WARNING!

If you do not understand these directions, or if you have any doubts about the safety of the installation, please call a qualified technician. Check carefully to make sure there are no missing or defective parts. Improper installation may cause damage or serious injury. Do not use this product for any purpose that is not explicitly specified in this manual. Do not exceed weight capacity. We cannot be liable for damage or injury caused by improper mounting