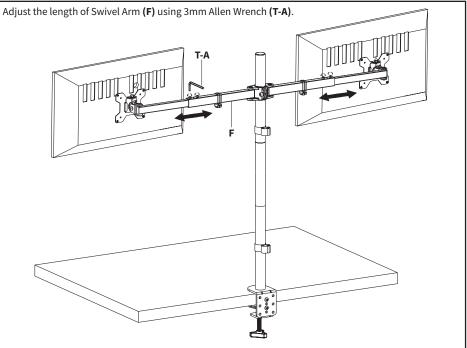

Upper Clamp (E) using M8x12mm Screws (S-B) and 5mm Allen Wrench (T-B) and secure the assembly to the desktop.



#### **OPTION B: Grommet Install**

If desk does not have an existing grommet hole, drill a 3/8" (10mm) diameter hole at the desired location on the desktop. Completely disassemble Lower Clamp (**D**) into individual parts. Set Knob (**D1**) and Clamp Plate (**D2**) aside for later use. The L bracket, bolt, washer and bushing will not be used. Install Grommet Plate (**H**) to Bottom Pole (**A**) using M5x16mm Screws (**S-A**) and 3mm Allen Wrench (**T-A**). Attach Grommet Soft Pad (**L**) to Grommet Plate (**H**). Position Bottom Pole (**A**) on the mounting surface and secure using Clamp Plate (**D2**), Spring Washer (**S-E**), M8 Washer (**S-D**) and Knob (**D1**).



















## Open Monday - Friday 7:00am - 7:00pm CST,

our dedicated support team can offer immediate assistance with rapid response times. If any parts are received damaged or defective, please contact us. We are happy to replace parts to ensure you have a fully functioning product.