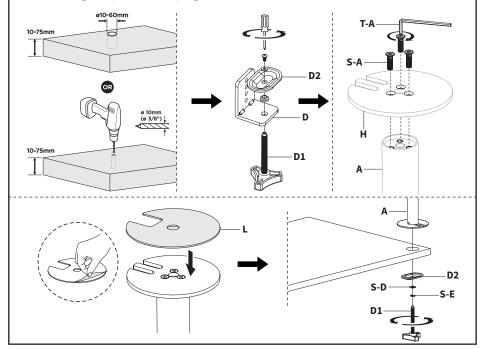

#### **OPTION B: Grommet Install**

If desk does not have an existing grommet hole, drill a 3/8" (10mm) diameter hole at the desired location on the desktop. Completely disassemble Lower Clamp (**D**) into individual parts. Set Knob (**D1**) and Clamp Plate (**D2**) aside for later use. The L bracket, bolt, washer and bushing will not be used. Install Grommet Plate (**H**) to Bottom Pole (**A**) using M5x16mm Screws (**S-A**) and 3mm Allen Wrench (**T-A**). Attach Grommet Soft Pad (**L**) to Grommet Plate (**H**). Position Bottom Pole (**A**) on the mounting surface and secure using Clamp Plate (**D2**), Spring Washer (**S-E**), M8 Washer (**S-D**) and Knob (**D1**).