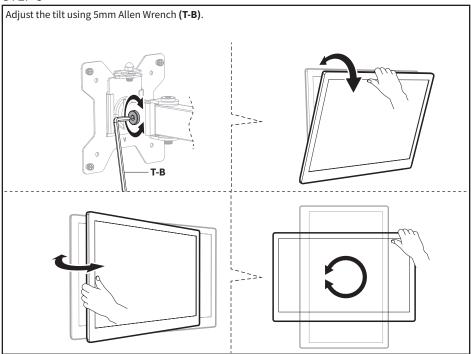

r Clamp (E) using M8x12mm Screws (S-B) and 5mm Allen Wrench (T-B) and secure the assembly to the desktop.



#### **OPTION B: Grommet Install**

If desk does not have an existing grommet hole, drill a 3/8" (10mm) diameter hole at the desired location on the desktop. Completely disassemble Lower Clamp (**D**) into individual parts. Set Knob (**D1**) and Clamp Plate (**D2**) aside for later use. The L bracket, bolt, washer and bushing will not be used. Install Grommet Plate (**H**) to Bottom Pole (**A**) using M5x16mm Screws (**S-A**) and 3mm Allen Wrench (**T-A**). Attach Grommet Soft Pad (**L**) to Grommet Plate (**H**). Position Bottom Pole (**A**) on the mounting surface and secure using Clamp Plate (**D2**), Spring Washer (**S-E**), M8 Washer (**S-D**) and Knob (**D1**).



















## Open Monday - Friday 7:00am - 7:00pm CST,

our dedicated support team can offer immediate assistance with rapid response times. If any parts are received damaged or defective, please contact us. We are happy to replace parts to ensure you have a fully functioning product.