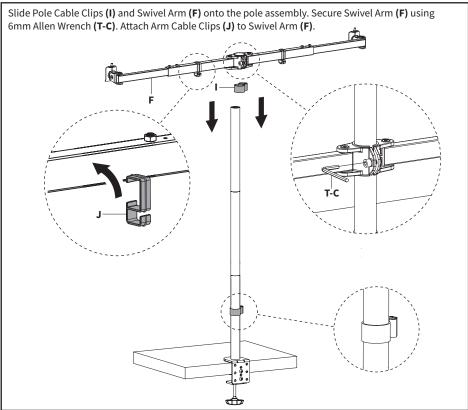

D) to Upper Clamp (E) using M8x12mm Screws (S-B) and 5mm Allen Wrench (T-B) and secure the assembly to the desktop.



#### **OPTION B: Grommet Install**

If desk does not have an existing grommet hole, drill a 3/8" (10mm) diameter hole at the desired location on the desktop. Completely disassemble Lower Clamp (**D**) into individual parts. Set Knob (**D1**) and Clamp Plate (**D2**) aside for later use. The L bracket, bolt, washer and bushing will not be used. Install Grommet Plate (**H**) to Bottom Pole (**A**) using M5x16mm Screws (**S-A**) and 3mm Allen Wrench (**T-A**). Attach Grommet Soft Pad (**L**) to Grommet Plate (**H**). Position Bottom Pole (**A**) on the mounting surface and secure using Clamp Plate (**D2**), Spring Washer (**S-E**), M8 Washer (**S-D**) and Knob (**D1**).



















## Open Monday - Friday 7:00am - 7:00pm CST,

our dedicated support team can offer immediate assistance with rapid response times. If any parts are received damaged or defective, please contact us. We are happy to replace parts to ensure you have a fully functioning product.