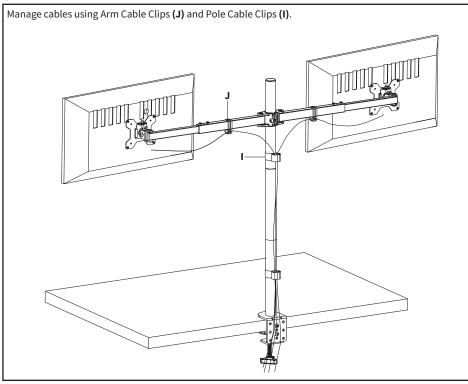

per Clamp (E) using M8x12mm Screws (S-B) and 5mm Allen Wrench (T-B) and secure the assembly to the desktop.



#### **OPTION B: Grommet Install**

If desk does not have an existing grommet hole, drill a 3/8" (10mm) diameter hole at the desired location on the desktop. Completely disassemble Lower Clamp (**D**) into individual parts. Set Knob (**D1**) and Clamp Plate (**D2**) aside for later use. The L bracket, bolt, washer and bushing will not be used. Install Grommet Plate (**H**) to Bottom Pole (**A**) using M5x16mm Screws (**S-A**) and 3mm Allen Wrench (**T-A**). Attach Grommet Soft Pad (**L**) to Grommet Plate (**H**). Position Bottom Pole (**A**) on the mounting surface and secure using Clamp Plate (**D2**), Spring Washer (**S-E**), M8 Washer (**S-D**) and Knob (**D1**).



















## Open Monday - Friday 7:00am - 7:00pm CST,

our dedicated support team can offer immediate assistance with rapid response times. If any parts are received damaged or defective, please contact us. We are happy to replace parts to ensure you have a fully functioning product.