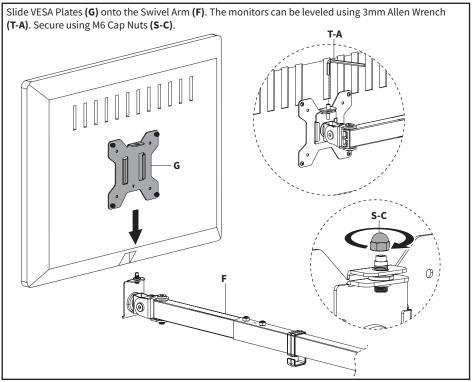

o Upper Clamp (E) using M8x12mm Screws (S-B) and 5mm Allen Wrench (T-B) and secure the assembly to the desktop.



#### **OPTION B: Grommet Install**

If desk does not have an existing grommet hole, drill a 3/8" (10mm) diameter hole at the desired location on the desktop. Completely disassemble Lower Clamp (**D**) into individual parts. Set Knob (**D1**) and Clamp Plate (**D2**) aside for later use. The L bracket, bolt, washer and bushing will not be used. Install Grommet Plate (**H**) to Bottom Pole (**A**) using M5x16mm Screws (**S-A**) and 3mm Allen Wrench (**T-A**). Attach Grommet Soft Pad (**L**) to Grommet Plate (**H**). Position Bottom Pole (**A**) on the mounting surface and secure using Clamp Plate (**D2**), Spring Washer (**S-E**), M8 Washer (**S-D**) and Knob (**D1**).



















## Open Monday - Friday 7:00am - 7:00pm CST,

our dedicated support team can offer immediate assistance with rapid response times. If any parts are received damaged or defective, please contact us. We are happy to replace parts to ensure you have a fully functioning product.