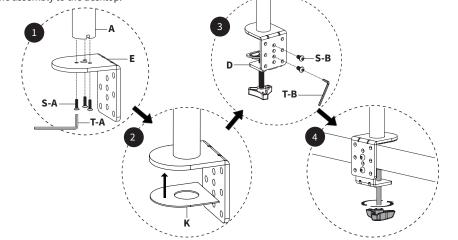

### STEP 1

#### **OPTION A: Clamp Install**

Mount Upper Clamp (E) to Bottom Pole (A) using M5x16mm Screws (S-A) and 3mm Allen Wrench (T-A). Remove adhesive backing from Clamp Soft Pad (K) and attach to Upper Clamp (E). Assemble Lower Clamp (D) to Upper Clamp (E) using M8x12mm Screws (S-B) and 5mm Allen Wrench (T-B) and secure the assembly to the desktop.