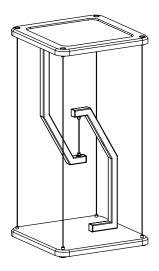

# Black Floating Speaker Floor Stand

Instruction Manual



# SKU: STAND-TEN02B



Scan the QR code with your mobile device or follow the link for helpful videos and specifications related to this product.

### https://vivo-us.com/products/stand-ten02b

GET IN TOUCH | Monday-Friday from 7:00am-7:00pm CST



help@vivo-us.com



www.vivo-us.com Chat live with an agent!



309-278-5303

## κ WARNING!

If you do not understand these directions, or if you have any doubts about the safety of the installation, please call a qualified technician. Check carefully to make sure there are no missing or defective parts. Improper installation may cause damage or serious injury. Do not use this product for any purpose that is not explicitly specified in this manual. Do not exceed weight capacity. We cannot be liable for damage or injury caused by improper mount