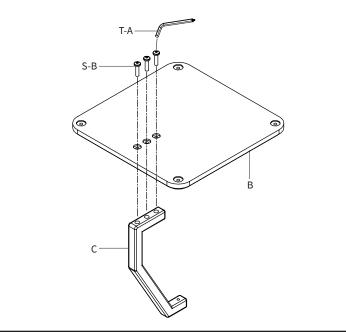

#### STEP 1

Mount Base Support Bar (C) to Base (B) using M6x25mm Screws (S-B) and tighten using 5mm Allen Wrench (T-A).