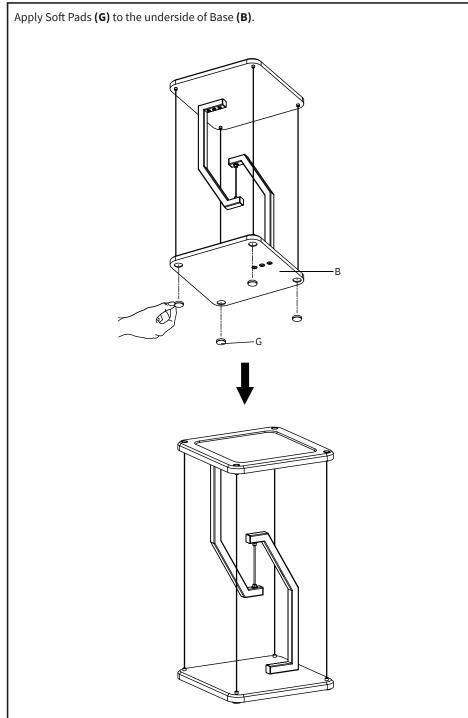

# 🗥 WARNING: CHOKING HAZARD

SMALL PARTS - NOT FOR CHILDREN UNDER 3 YEARS. ADULT SUPERVISION IS REQUIRED.

DO NOT EXCEED WEIGHT CAPACITY. Failure to do so may result in serious injury.