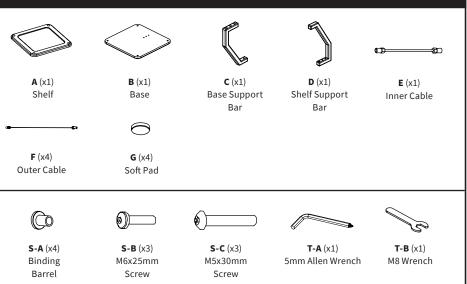

follow the link for helpful videos and specifications related to this product.

### https://vivo-us.com/products/stand-ten02b

GET IN TOUCH | Monday-Friday from 7:00am-7:00pm CST



help@vivo-us.com



www.vivo-us.com Chat live with an agent!



309-278-5303

## κ WARNING!

If you do not understand these directions, or if you have any doubts about the safety of the installation, please call a qualified technician. Check carefully to make sure there are no missing or defective parts. Improper installation may cause damage or serious injury. Do not use this product for any purpose that is not explicitly specified in this manual. Do not exceed weight capacity. We cannot be liable for damage or injury caused by improper mounting, incorrect assembly or inappropriate use.

### PACKAGE CONTENTS



# 🗥 WARNING: CHOKING HAZARD

SMALL PARTS - NOT FOR CHILDREN UNDER 3 YEARS. ADULT SUPERVISION IS REQUIRED.

DO NOT EXCEED WEIGHT CAPACITY. Failure to do so may result in serious injury.



### **ASSEMBLY STEPS**

#### STEP 1

Mount Base Support Bar (C) to Base (B) using M6x25mm Screws (S-B) and tighten using 5mm Allen Wrench (T-A).



#### STEP 2

Mount Shelf Support Bar (D) to Shelf (A) using M5x30mm Screws (S-C) and tighten using Phillips end of the 5mm Allen Wrench (T-A).

#### STEP 3

Insert the Binding Barrels **(S-A)** into the top of Shelf **(A)** and attach the short threads of Outer Cables **(F)** to Binding Barrels **(S-A)**. Attach the long threads of Outer Cables **(F)** to the top of Base **(B)**.





#### STEP 5



### STEP 6





#### Open Monday - Friday 7:00am - 7:00pm C