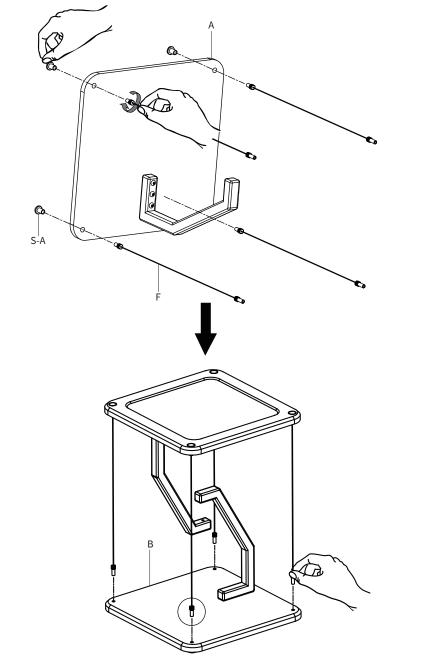

#### STEP 2

Mount Shelf Support Bar (D) to Shelf (A) using M5x30mm Screws (S-C) and tighten using Phillips end of the 5mm Allen Wrench (T-A).

#### STEP 3

Insert the Binding Barrels **(S-A)** into the top of Shelf **(A)** and attach the short threads of Outer Cables **(F)** to Binding Barrels **(S-A)**. Attach the long threads of Outer Cables **(F)** to the top of Base **(B)**.