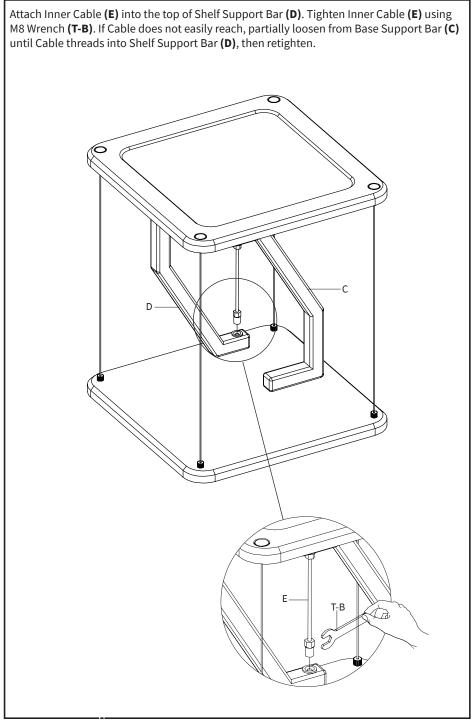

orrect assembly or inappropriate use.

### PACKAGE CONTENTS



# 🗥 WARNING: CHOKING HAZARD

SMALL PARTS - NOT FOR CHILDREN UNDER 3 YEARS. ADULT SUPERVISION IS REQUIRED.

DO NOT EXCEED WEIGHT CAPACITY. Failure to do so may result in serious injury.



### **ASSEMBLY STEPS**

#### STEP 1

Mount Base Support Bar (C) to Base (B) using M6x25mm Screws (S-B) and tighten using 5mm Allen Wrench (T-A).



#### STEP 2

Mount Shelf Support Bar (D) to Shelf (A) using M5x30mm Screws (S-C) and tighten using Phillips end of the 5mm Allen Wrench (T-A).

#### STEP 3

Insert the Binding Barrels **(S-A)** into the top of Shelf **(A)** and attach the short threads of Outer Cables **(F)** to Binding Barrels **(S-A)**. Attach the long threads of Outer Cables **(F)** to the top of Base **(B)**.





#### STEP 5



### STEP 6





#### Open Monday - Friday 7:00am - 7:00pm CST,

our dedicated support team can offer immediate assistance with rapid response times. If any parts are received damaged or defective, please contact us. We are happy to replace parts to ensure you have a fully functioning product.

| B | 309-278-5303                                | AVG. RESOLUTION TIME (within office hrs): 5M 4S                                                                                                                     |
|---|---------------------------------------------|---------------------------------------------------------------------------------------------------------------------------------------------------------------------|
|   | www.vivo-us.com<br>Chat live with an agent! | AVG. RESOLUTION