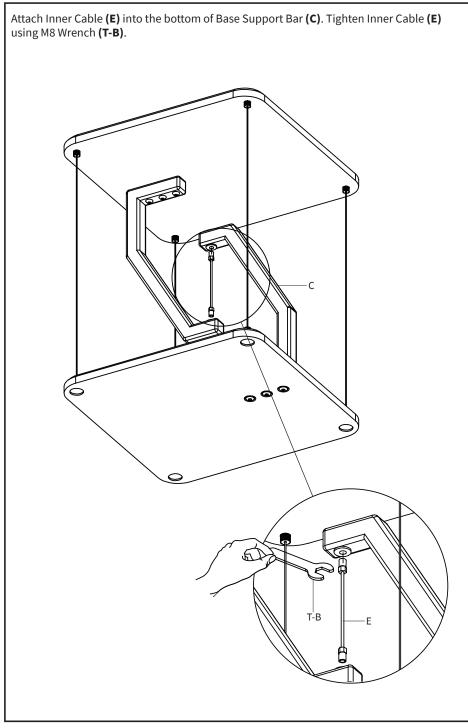

r mounting, incorrect assembly or inappropriate use.

### PACKAGE CONTENTS



# 🗥 WARNING: CHOKING HAZARD

SMALL PARTS - NOT FOR CHILDREN UNDER 3 YEARS. ADULT SUPERVISION IS REQUIRED.

DO NOT EXCEED WEIGHT CAPACITY. Failure to do so may result in serious injury.



### **ASSEMBLY STEPS**

#### STEP 1

Mount Base Support Bar (C) to Base (B) using M6x25mm Screws (S-B) and tighten using 5mm Allen Wrench (T-A).



#### STEP 2

Mount Shelf Support Bar (D) to Shelf (A) using M5x30mm Screws (S-C) and tighten using Phillips end of the 5mm Allen Wrench (T-A).

#### STEP 3

Insert the Binding Barrels **(S-A)** into the top of Shelf **(A)** and attach the short threads of Outer Cables **(F)** to Binding Barrels **(S-A)**. Attach the long threads of Outer Cables **(F)** to the top of Base **(B)**.





#### STEP 5



### STEP 6





#### Open Monday - Friday 7:00am - 7:00pm CST,

our dedicated support team can offer immediate assistance with rapid response times. If any parts are received damaged or defective, please contact us. We are happy to replace parts to ensure you have a fully functioning product.

| B | 309-278-5303                                | AVG. RESOLUTION TIME (within office hrs): 5M 4S                                                                                                                     |
|---|---------------------------------------------|---------------------------------------------------------------------------------------------------------------------------------------------------------------------|
|   | www.vivo-us.com<br>Chat live with an agent! |