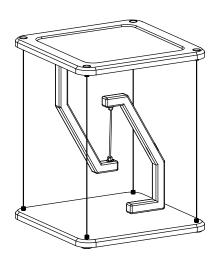

## STEP 3

Insert the Binding Barrels (C) into the top of Shelf (I) and attach the short threads of Outer Cables (B) to Binding Barrels (C). Attach the long threads of Outer Cables (B) to the top of Base (J).

## STEP 4

Attach Inner Cable **(A)** into the top of Shelf Support Bar **(L)**. Tighten Inner Cable **(A)** using Wrench **(G)**. If Cable does not easily reach, partially loosen from Base Support Bar **(K)** until Cable threads into Shelf Support Bar **(L)**, then retighten.