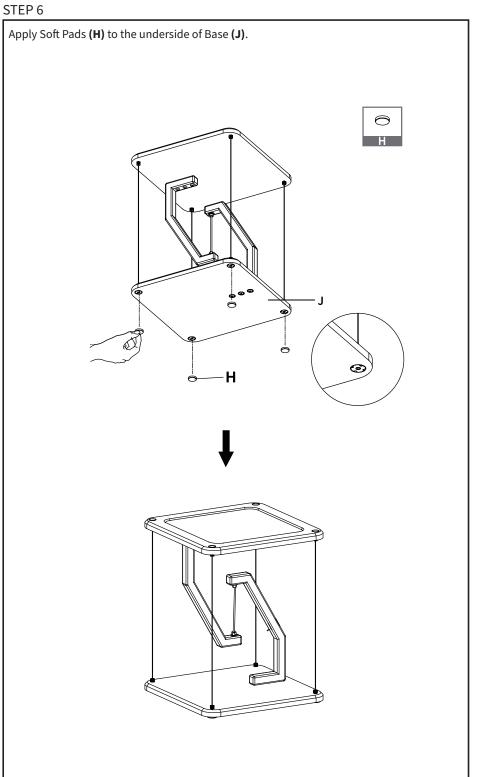

age or injury caused by improper mounting, incorrect assembly or inappropriate use.





SMALL PARTS - NOT FOR CHILDREN UNDER 3 YEARS. ADULT SUPERVISION IS REQUIRED.

DO NOT EXCEED WEIGHT CAPACITY. Failure to do so may result in serious injury.





## **ASSEMBLY STEPS**

#### STEP 1



#### STEP 2



## STEP 3

Insert the Binding Barrels (C) into the top of Shelf (I) and attach the short threads of Outer Cables (B) to Binding Barrels (C). Attach the long threads of Outer Cables (B) to the top of Base (J).



## STEP 4



Attach Inner Cable **(A)** into the top of Shelf Support Bar **(L)**. Tighten Inner Cable **(A)** using Wrench **(G)**. If Cable does not easily reach, partially loosen from Base Support Bar **(K)** until Cable threads into Shelf Support Bar **(L)**, then retighten.









### Open Monday - Friday 7:00am - 7:00pm CST,

our dedicated support team can offer immediate assistance with rapid response times. If any parts are received damaged or defective, please contact us. We are happy to replace parts to ensure you have a fully functioning product.



309-278-5303

AVG. RESOLUTION TIME (within office hrs): 5M 4S



www.vivo-us.com Chat live with an agent!

AVG. RESOLUTION TIME (within office hrs): < 15 M



help@vivo-us.com

AVG. RESPONSE TIME (within office hrs): 1HR 8M

- 23% within < 15m
- 38% within < 30m
- 61% within < 1hr
- 83% within < 2hr
- 92% within < 3hr