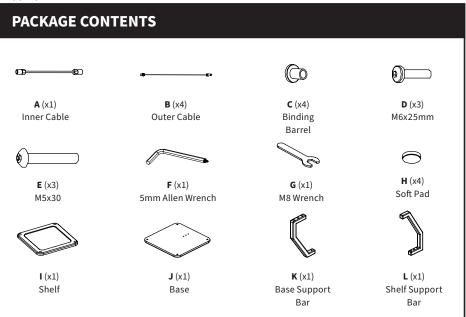

## STEP 3

Insert the Binding Barrels (C) into the top of Shelf (I) and attach the short threads of Outer Cables (B) to Binding Barrels (C). Attach the long threads of Outer Cables (B) to the top of Base (J).

## STEP 4

Attach Inner Cable **(A)** into the top of Shelf Support Bar **(L)**. Tighten Inner Cable **(A)** using Wrench **(G)**. If Cable does not easily reach, partially loosen from Base Support Bar **(K)** until Cable threads into Shelf Support Bar **(L)**, then retighten.