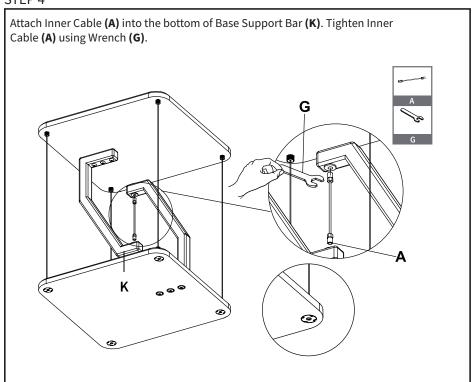

## STEP 4

Attach Inner Cable **(A)** into the top of Shelf Support Bar **(L)**. Tighten Inner Cable **(A)** using Wrench **(G)**. If Cable does not easily reach, partially loosen from Base Support Bar **(K)** until Cable threads into Shelf Support Bar **(L)**, then retighten.