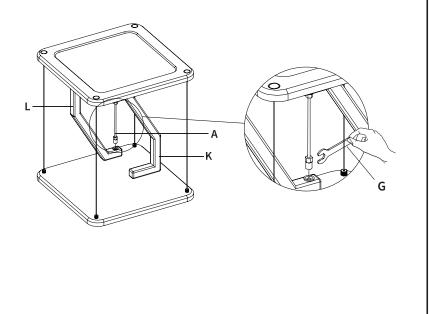

## STEP 4

Attach Inner Cable **(A)** into the top of Shelf Support Bar **(L)**. Tighten Inner Cable **(A)** using Wrench **(G)**. If Cable does not easily reach, partially loosen from Base Support Bar **(K)** until Cable threads into Shelf Support Bar **(L)**, then retighten.