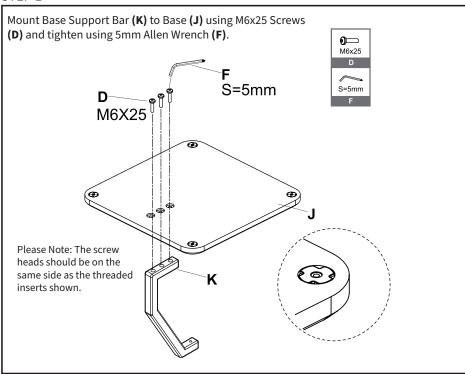

GET IN TOUCH | Monday-Friday from 7:00am-7:00pm CST











309-278-5303

# **↑** WARNING!

If you do not understand these directions, or if you have any doubts about the safety of the installation, please call a qualified technician. Check carefully to make sure there are no missing or defective parts. Improper installation may cause damage or serious injury. Do not use this product for any purpose that is not explicitly specified in this manual. Do not exceed weight capacity. We cannot be liable for damage or injury caused by improper mounting, incorrect assembly or inappropriate use.





SMALL PARTS - NOT FOR CHILDREN UNDER 3 YEARS. ADULT SUPERVISION IS REQUIRED.

DO NOT EXCEED WEIGHT CAPACITY. Failure to do so may result in serious injury.





## **ASSEMBLY STEPS**

#### STEP 1



#### STEP 2



## STEP 3

Insert the Binding Barrels (C) into the top of Shelf (I) and attach the short threads of Outer Cables (B) to Binding Barrels (C). Attach the long threads of Outer Cables (B) to the top of Base (J).



## STEP 4



Attach Inner Cable **(A)** into the top of Shelf Support Bar **(L)**. Tighten Inner Cable **(A)** using Wrench **(G)**. If Cable does not easily reach, partially loosen from Base Support Bar **(K)** until Cable threads into Shelf Support Bar **(L)**, then retighten.









### Open Monday - Friday 7:00am - 7:00pm CST,

our dedicated support team can offer immediate assistance with rapid response times. If any parts are received damaged or defective, please contact us. We are happy to replace parts to ensure you have a fully functioning product.



30