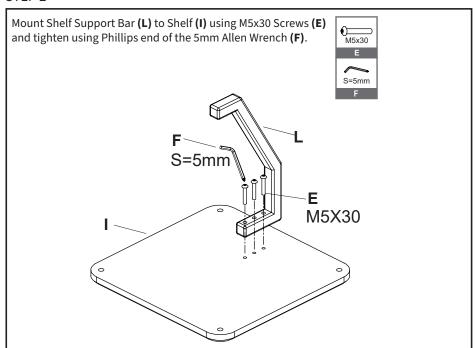

Monday-Friday from 7:00am-7:00pm CST











309-278-5303

# **↑** WARNING!

If you do not understand these directions, or if you have any doubts about the safety of the installation, please call a qualified technician. Check carefully to make sure there are no missing or defective parts. Improper installation may cause damage or serious injury. Do not use this product for any purpose that is not explicitly specified in this manual. Do not exceed weight capacity. We cannot be liable for damage or injury caused by improper mounting, incorrect assembly or inappropriate use.





SMALL PARTS - NOT FOR CHILDREN UNDER 3 YEARS. ADULT SUPERVISION IS REQUIRED.

DO NOT EXCEED WEIGHT CAPACITY. Failure to do so may result in serious injury.





## **ASSEMBLY STEPS**

#### STEP 1



#### STEP 2



## STEP 3

Insert the Binding Barrels (C) into the top of Shelf (I) and attach the short threads of Outer Cables (B) to Binding Barrels (C). Attach the long threads of Outer Cables (B) to the top of Base (J).



## STEP 4



Attach Inner Cable **(A)** into the top of Shelf Support Bar **(L)**. Tighten Inner Cable **(A)** using Wrench **(G)**. If Cable does not easily reach, partially loosen from Base Support Bar **(K)** until Cable threads into Shelf Support Bar **(L)**, then retighten.









### Open Monday - Friday 7:00am - 7:00pm CST,

our dedicated support team can offer immediate assistance with rapid response times. If any parts are received damaged or defective, please contact us. We are happy to replace parts to ensure you have a fully functioning product.



309-278-5303

AVG