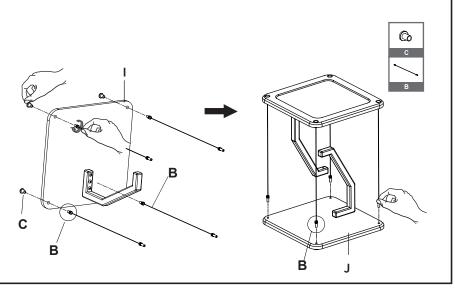

## STEP 3

Insert the Binding Barrels (C) into the top of Shelf (I) and attach the short threads of Outer Cables (B) to Binding Barrels (C). Attach the long threads of Outer Cables (B) to the top of Base (J).