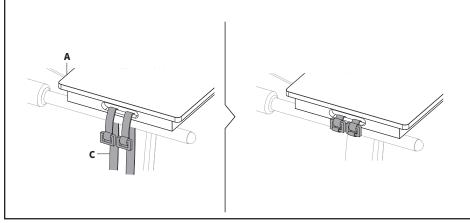

### STEP 2

Place the Platform (A) onto arms of your treadmill. Fasten in place by inserting Straps (C) though the slots on the side of Platform and around the treadmill arms.