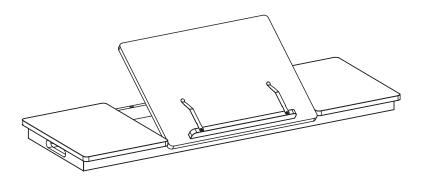

#### ADJUSTMENT

Place laptop onto tray, then rotate Clips **(B1)** to secure the laptop. To adjust the angle of the tray, lift up the back end of the tray and place the Kickstand **(A1)** into the notch of desired tray angle.