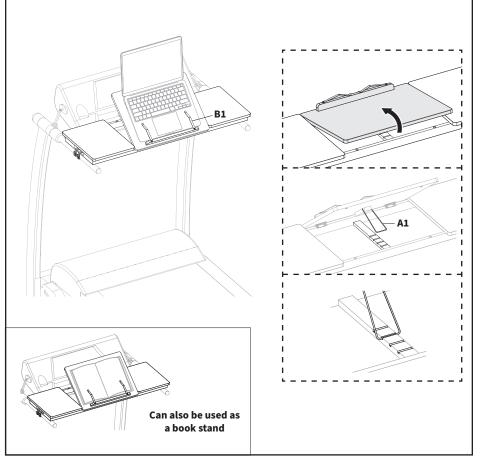

#### ADJUSTMENT

Place laptop onto tray, then rotate Clips **(B1)** to secure the laptop. To adjust the angle of the tray, lift up the back end of the tray and place the Kickstand **(A1)** into the notch of desired tray angle.