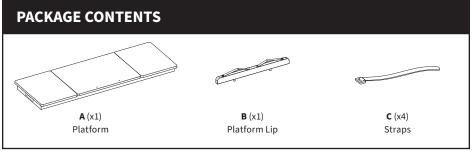

#### STEP 1

Secure the Platform Lip (B) to the front edge of Platform (A) by aligning the two dowels on Lip with the holes on Platform edge. Gently press the Lip into the Platform to secure.

### STEP 2

Place the Platform (A) onto arms of your treadmill. Fasten in place by inserting Straps (C) though the slots on the side of Platform and around the treadmill arms.