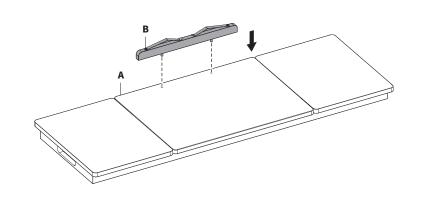

#### STEP 1

Secure the Platform Lip (B) to the front edge of Platform (A) by aligning the two dowels on Lip with the holes on Platform edge. Gently press the Lip into the Platform to secure.