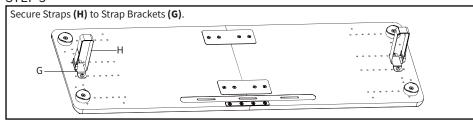

#### STEP 4

Making sure to match the handlebar distance as closely as possible, mount Strap Brackets (G) to the corresponding middle row holes in Keyboard Tray (A) using M5x14mm Screws (S-D) and a Phillips screwdriver.