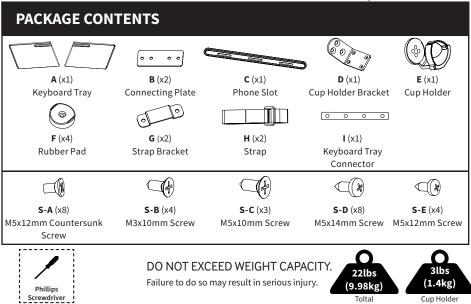

#### STEP 3

Measure the treadmill handlebar distance, then attach Rubber Pads (F) to Keyboard Tray (A) using M5x14mm Screws (S-D). Tighten with a Phillips screwdriver. S-D

#### STEP 4

Making sure to match the handlebar distance as closely as possible, mount Strap Brackets (G) to the corresponding middle row holes in Keyboard Tray (A) using M5x14mm Screws (S-D) and a Phillips screwdriver.

#### STEP 6

Assemble Cup Holder Bracket (D) to Cup Holder (E) using M3x10mm Screws (S-B) and a Phillips screwdriver. Secure Cup Holder Bracket (D) to Keyboard Tray (A) using M5x10mm Screws (S-C) and a Phillips Screwdriver.