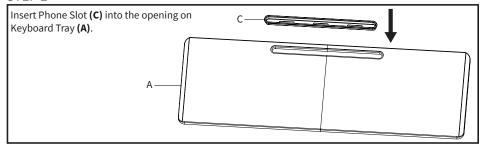

rom 7:00am-7:00pm CST



help@vivo-us.com



www.vivo-us.com Chat live with an agent!



309-278-5303

# **№** WARNING!

If you do not understand these directions, or if you have any doubts about the safety of the installation, please call a qualified technician. Check carefully to make sure there are no missing or defective parts. Improper installation may cause damage or serious injury. Do not use this product for any purpose that is not explicitly specified in this manual and do not exceed weight capacity. We cannot be liable for damage or injury caused by improper mounting, incorrect assembly, or inappropriate use.

## /

#### **WARNING: CHOKING HAZARD**

SMALL PARTS - NOT FOR CHILDREN UNDER 3 YEARS. ADULT SUPERVISION IS REQUIRED.



### **ASSEMBLY STEPS**

#### STEP 1



#### STEP 2



#### STEP 3

Measure the treadmill handlebar distance, then attach Rubber Pads (F) to Keyboard Tray (A) using M5x14mm Screws (S-D). Tighten with a Phillips screwdriver. S-D

#### STEP 4

Making sure to match the handlebar distance as closely as possible, mount Strap Brackets (G) to the corresponding middle row holes in Keyboard Tray (A) using M5x14mm Screws (S-D) and a Phillips screwdriver.



#### STEP 5



#### STEP 6

Assemble Cup Holder Bracket (D) to Cup Holder (E) using M3x10mm Screws (S-B) and a Phillips screwdriver. Secure Cup Holder Bracket (D) to Keyboard Tray (A) using M5x10mm Screws (S-C) and a Phillips Screwdriver.



#### STEP 7





#### Open Monday - Friday 7:00am - 7:00pm CST,

our dedicated support team can offer immediate assistance with rapid response times. If any pa