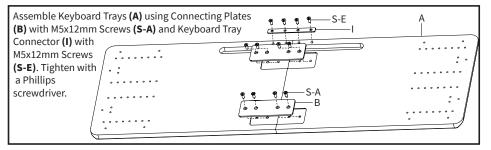

Monday-Friday from 7:00am-7:00pm CST



help@vivo-us.com



www.vivo-us.com Chat live with an agent!



309-278-5303

# **№** WARNING!

If you do not understand these directions, or if you have any doubts about the safety of the installation, please call a qualified technician. Check carefully to make sure there are no missing or defective parts. Improper installation may cause damage or serious injury. Do not use this product for any purpose that is not explicitly specified in this manual and do not exceed weight capacity. We cannot be liable for damage or injury caused by improper mounting, incorrect assembly, or inappropriate use.

## /

#### **WARNING: CHOKING HAZARD**

SMALL PARTS - NOT FOR CHILDREN UNDER 3 YEARS. ADULT SUPERVISION IS REQUIRED.



### **ASSEMBLY STEPS**

#### STEP 1



#### STEP 2



#### STEP 3

Measure the treadmill handlebar distance, then attach Rubber Pads (F) to Keyboard Tray (A) using M5x14mm Screws (S-D). Tighten with a Phillips screwdriver. S-D

#### STEP 4

Making sure to match the handlebar distance as closely as possible, mount Strap Brackets (G) to the corresponding middle row holes in Keyboard Tray (A) using M5x14mm Screws (S-D) and a Phillips screwdriver.



#### STEP 5



#### STEP 6

Assemble Cup Holder Bracket (D) to Cup Holder (E) using M3x10mm Screws (S-B) and a Phillips screwdriver. Secure Cup Holder Bracket (D) to Keyboard Tray (A) using M5x10mm Screws (S-C) and a Phillips Screwdriver.



#### STEP 7





#### Open Monday - Friday 7:00am - 7:00pm CST,

our dedicated support team can offer immediate assistance with rapid response t