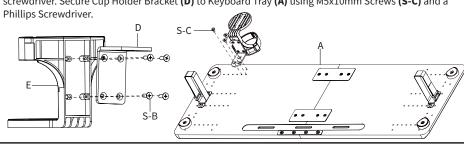

#### STEP 6

Assemble Cup Holder Bracket (D) to Cup Holder (E) using M3x10mm Screws (S-B) and a Phillips screwdriver. Secure Cup Holder Bracket (D) to Keyboard Tray (A) using M5x10mm Screws (S-C) and a Phillips Screwdriver.