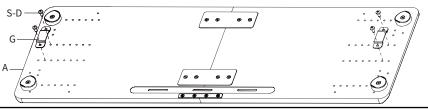

#### STEP 3

Measure the treadmill handlebar distance, then attach Rubber Pads (F) to Keyboard Tray (A) using M5x14mm Screws (S-D). Tighten with a Phillips screwdriver. S-D

#### STEP 4

Making sure to match the handlebar distance as closely as possible, mount Strap Brackets (G) to the corresponding middle row holes in Keyboard Tray (A) using M5x14mm Screws (S-D) and a Phillips screwdriver.