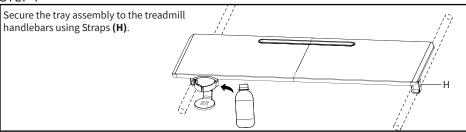

ING HAZARD**

SMALL PARTS - NOT FOR CHILDREN UNDER 3 YEARS. ADULT SUPERVISION IS REQUIRED.



### **ASSEMBLY STEPS**

#### STEP 1



#### STEP 2



#### STEP 3

Measure the treadmill handlebar distance, then attach Rubber Pads (F) to Keyboard Tray (A) using M5x14mm Screws (S-D). Tighten with a Phillips screwdriver. S-D

#### STEP 4

Making sure to match the handlebar distance as closely as possible, mount Strap Brackets (G) to the corresponding middle row holes in Keyboard Tray (A) using M5x14mm Screws (S-D) and a Phillips screwdriver.



#### STEP 5



#### STEP 6

Assemble Cup Holder Bracket (D) to Cup Holder (E) using M3x10mm Screws (S-B) and a Phillips screwdriver. Secure Cup Holder Bracket (D) to Keyboard Tray (A) using M5x10mm Screws (S-C) and a Phillips Screwdriver.



#### STEP 7





#### Open Monday - Friday 7:00am - 7:00pm CST,

our dedicated support team can offer immediate assistance with rapid response times. If any parts are received damaged or defective, please contact us. We are happy to replace parts to ensure you have a fully functioning product.



309-278-5303

AVG. RESOLUTION TIME (within office hrs): 5M 4S



www.vivo-us.com
Chat live with an agent!

AVG. RESOLUTION TIME (within office hrs): < 15 M



help@vivo-us.com

AVG. RESPONSE TIME (within office hrs): 1HR 8M

- 23% within < 15m
- 38% within < 30m
- 61% within < 1hr
- 83% within < 2hr
- 92% within < 3hr