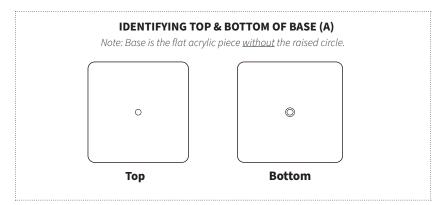

## STEP 1

Identify the Base (A), which is the flat acrylic piece. Secure Post (C) to the top of Base (A), using M8x20mm Screw (S-B). Screw should be installed through the Larger Hole on the underside of the Base and into the Larger Hole on Post. Tighten with a Phillips screwdriver.