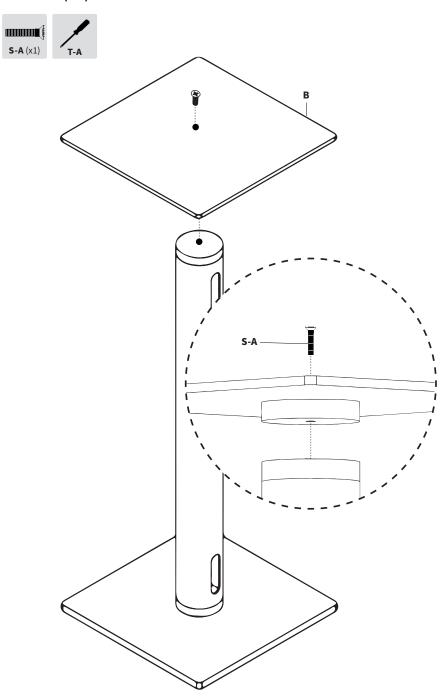

## STEP 1

Identify the Base (A), which is the flat acrylic piece. Secure Post (C) to the top of Base (A), using M8x20mm Screw (S-B). Screw should be installed through the Larger Hole on the underside of the Base and into the Larger Hole on Post. Tighten with a Phillips screwdriver.

Install four Pads (D) to the bottom of Base (A) as shown.

4