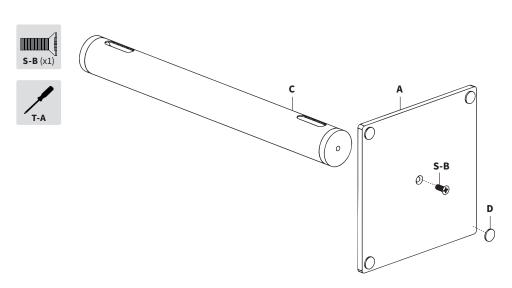

# **Package Contents**

**C** (x2) Post

**D** (x4) Sheet of Pads

## **Included Hardware & Tools**

**S-A** (x2) M5x22mm Screw

S-B (x2) M8x20mm Screws

**T-A** (x1) Phillips Screwdriver

## STEP 1

Identify the Base (A), which is the flat acrylic piece. Secure Post (C) to the top of Base (A), using M8x20mm Screw (S-B). Screw should be installed through the Larger Hole on the underside of the Base and into the Larger Hole on Post. Tighten with a Phillips screwdriver.

Install four Pads (D) to the bottom of Base (A) as shown.

4