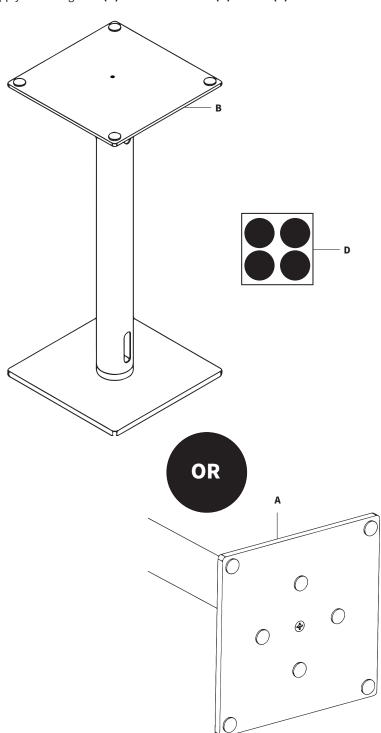

# STEP 2

Secure Shelf **(B)** to the top of Post **(C)** using M5x22mm Screw **(S-A)** and Phillips Screwdriver **(T-A)**.

Apply remaining Pads (D) as desired to Shelf (B) or Base (A).

[THIS PAGE INTENTIONALLY LEFT BLANK]