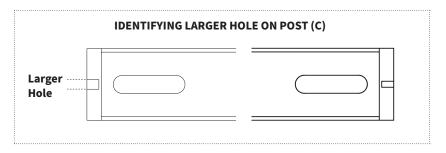

## STEP 1

Identify the Base (A), which is the flat acrylic piece. Secure Post (C) to the top of Base (A), using M8x20mm Screw (S-B). Screw should be installed through the Larger Hole on the underside of the Base and into the Larger Hole on Post. Tighten with a Phillips screwdriver.