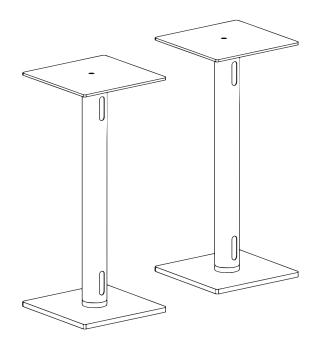

# Acrylic Speaker Floor Stands - 2 Pack

SKU: STAND-SP2A Instruction Manual



# A CAUTION! A

If you do not understand these directions, or if you have any doubts about the safety of the installation, please contact our product support team at 309-278-5303 or help@vivo-us.com for further assistance. Check carefully to make sure there are no missing or defective parts. Improper installation may cause damage or serious injury. Do not use this product for any purpose that is not explicitly specified in this manual. Do not exceed weight capacity. We cannot be liable for damage or injury caused by improper mounting, incorrect assembly or inappropriate use.



#### **WARNING: CHOKING HAZARD**

SMALL PARTS - NOT FOR CHILDREN UNDER 3 YEARS. ADULT SUPERVISION IS REQUIRED.



#### DO NOT EXCEED W