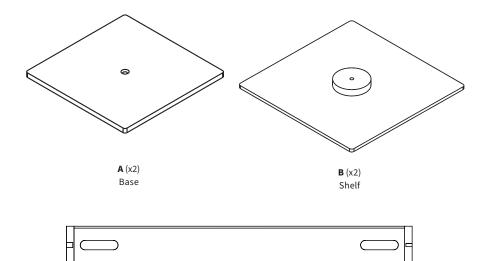

# **Package Contents**

**C** (x2) Post

**D** (x4) Sheet of Pads

## STEP 1

Identify the Base (A), which is the flat acrylic piece. Secure Post (C) to the top of Base (A), using M8x20mm Screw (S-B). Screw should be installed through the Larger Hole on the underside of the Base and into the Larger Hole on Post. Tighten with a Phillips screwdriver.

Install four Pads (D) to the bottom of Base (A) as shown.

4

# STEP 2

Secure Shelf **(B)** to the top of Post **(C)** using M5x22mm Screw **(S-A)** and Phillips Screwdriver **(T-A)**.

Apply remaining Pads (D) as desired to Shelf (B) or Base (A).

[THIS PAGE INTENTIONALLY LEFT BLANK]