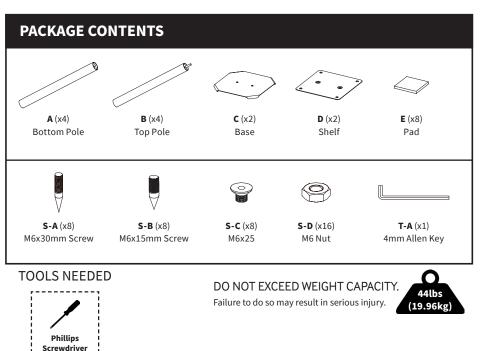

chnician. Check carefully to make sure there are no missing or defective parts. Improper installation may cause damage or serious injury. Do not use this product for any purpose that is not explicitly specified in this manual. Do not exceed weight capacity. We cannot be liable for damage or injury caused by improper mounting, incorrect assembly or inappropriate use.

# 🕂 TIPOVER WARNING

SERIOUS OR FATAL CRUSHING INJURIES CAN OCCUR FROM TIPOVER. TO HELP PREVENT TIPOVER:

- NEVER ALLOW CHILDREN TO CLIMB, STAND, HANG, OR PLAY ON ANY PART OF SPEAKER OR
  STAND.
- USE TIPOVER RESTRAINT OR ANCHOR STAND TO WALL

USE OF TIPOVER RESTRAINTS MAY ONLY REDUCE, BUT NOT ELIMINATE RISK OF TIPOVER.

# 🕂 WARNING: CHOKING HAZARD

SMALL PARTS - NOT FOR CHILDREN UNDER 3 YEARS. ADULT SUPERVISION IS REQUIRED.



### **ASSEMBLY STEPS**

#### STEP 1



#### STEP 2

Assemble Shelves (**D**) to Top Poles (**B**) using bolts M6x25mm Screws (**S-C**) and 4mm Allen Wrench (**T-A**).



### STEP 3



#### STEP 4





#### Open Monday - Friday 7:00am - 7:00pm CST,

our dedicated support team can offer immediate assistance with rapid response times. If any parts are received damaged or defective, please contact us. We are happy to replace parts to ensure you have a fully functioning product.