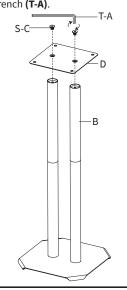

#### STEP 2

Assemble Shelves (**D**) to Top Poles (**B**) using bolts M6x25mm Screws (**S-C**) and 4mm Allen Wrench (**T-A**).

### STEP 3