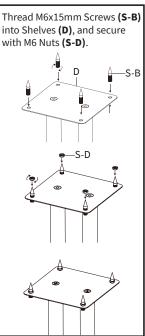

s not explicitly specified in this manual. Do not exceed weight capacity. We cannot be liable for damage or injury caused by improper mounting, incorrect assembly or inappropriate use.

# 🕂 TIPOVER WARNING

SERIOUS OR FATAL CRUSHING INJURIES CAN OCCUR FROM TIPOVER. TO HELP PREVENT TIPOVER:

- NEVER ALLOW CHILDREN TO CLIMB, STAND, HANG, OR PLAY ON ANY PART OF SPEAKER OR
  STAND.
- USE TIPOVER RESTRAINT OR ANCHOR STAND TO WALL

USE OF TIPOVER RESTRAINTS MAY ONLY REDUCE, BUT NOT ELIMINATE RISK OF TIPOVER.

# 🕂 WARNING: CHOKING HAZARD

SMALL PARTS - NOT FOR CHILDREN UNDER 3 YEARS. ADULT SUPERVISION IS REQUIRED.



### **ASSEMBLY STEPS**

#### STEP 1



#### STEP 2

Assemble Shelves (**D**) to Top Poles (**B**) using bolts M6x25mm Screws (**S-C**) and 4mm Allen Wrench (**T-A**).



### STEP 3



#### STEP 4





#### Open Monday - Friday 7:00am - 7:00pm CST,

our dedicated support team can offer immediate assistance with rapid response times. If any parts are received damaged or defective, please contact us. We are happy to replace parts to ensure you have a fully functioning product.