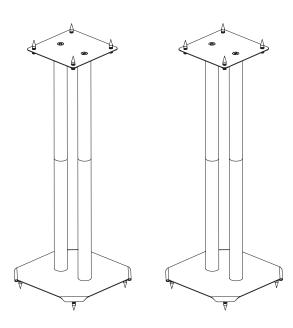

Speaker Stand for Surround Sound Speakers - 2 Pack Instruction Manual



## SKU: STAND-SP03B



Scan the QR code with your mobile device or follow the link for helpful videos and specifications related to this product.

https://vivo-us.com/products/stand-sp03b

GET IN TOUCH | Monday-Friday from 7:00am-7:00pm CST



help@vivo-us.com



www.vivo-us.com Chat live with an agent!



## 🕂 WARNING!

If you do not understand these directions, or if you have any doubts about the safety of the installation, please call a qualified technician. Check carefully to make sure there are no missing or defective parts. Improper installation may cause damage or serious injury. Do not use this product for any purpose that is not explicitly specified in this manual. Do not exceed weight capacity. We cannot be liable for damage or injury caused by improper mounting, incorrect asse