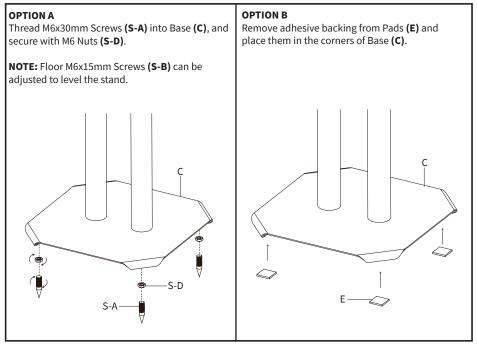

y specified in this manual. Do not exceed weight capacity. We cannot be liable for damage or injury caused by improper mounting, incorrect assembly or inappropriate use.

# 🕂 TIPOVER WARNING

SERIOUS OR FATAL CRUSHING INJURIES CAN OCCUR FROM TIPOVER. TO HELP PREVENT TIPOVER:

- NEVER ALLOW CHILDREN TO CLIMB, STAND, HANG, OR PLAY ON ANY PART OF SPEAKER OR
  STAND.
- USE TIPOVER RESTRAINT OR ANCHOR STAND TO WALL

USE OF TIPOVER RESTRAINTS MAY ONLY REDUCE, BUT NOT ELIMINATE RISK OF TIPOVER.

# 🕂 WARNING: CHOKING HAZARD

SMALL PARTS - NOT FOR CHILDREN UNDER 3 YEARS. ADULT SUPERVISION IS REQUIRED.



### **ASSEMBLY STEPS**

#### STEP 1



#### STEP 2

Assemble Shelves (**D**) to Top Poles (**B**) using bolts M6x25mm Screws (**S-C**) and 4mm Allen Wrench (**T-A**).



### STEP 3



#### STEP 4





#### Open Monday - Friday 7:00am - 7:00pm CST,

our dedicated support team can offer immediate assistance with rapid response times. If any parts are received damaged or defective, please contact us. We are happy to replace parts to ensure you have a fully functioning product.