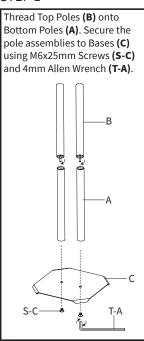

there are no missing or defective parts. Improper installation may cause damage or serious injury. Do not use this product for any purpose that is not explicitly specified in this manual. Do not exceed weight capacity. We cannot be liable for damage or injury caused by improper mounting, incorrect assembly or inappropriate use.

# 🕂 TIPOVER WARNING

SERIOUS OR FATAL CRUSHING INJURIES CAN OCCUR FROM TIPOVER. TO HELP PREVENT TIPOVER:

- NEVER ALLOW CHILDREN TO CLIMB, STAND, HANG, OR PLAY ON ANY PART OF SPEAKER OR
  STAND.
- USE TIPOVER RESTRAINT OR ANCHOR STAND TO WALL

USE OF TIPOVER RESTRAINTS MAY ONLY REDUCE, BUT NOT ELIMINATE RISK OF TIPOVER.

# 🕂 WARNING: CHOKING HAZARD

SMALL PARTS - NOT FOR CHILDREN UNDER 3 YEARS. ADULT SUPERVISION IS REQUIRED.



### **ASSEMBLY STEPS**

#### STEP 1



#### STEP 2

Assemble Shelves (**D**) to Top Poles (**B**) using bolts M6x25mm Screws (**S-C**) and 4mm Allen Wrench (**T-A**).



### STEP 3



#### STEP 4





#### Open Monday - Friday 7:00am - 7:00pm CST,

our dedicated support team can offer immediate assistance with rapid response times. If any parts are received damaged or defective, please contact us. We are happy to replace parts to ensure you have a fully functioning product.