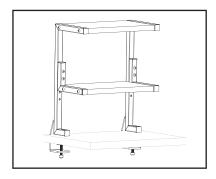

## **Below Desk**

### STEP 1

#### STEP 2

Remove adhesive backing from Soft Pads (F) and apply them to Clamp Braces (D) as shown below.

Secure the shelf assembly below the desktop by tightening M8x50mm Screws **(S-D)** using 6mm Allen Wrench **(T-B)**.