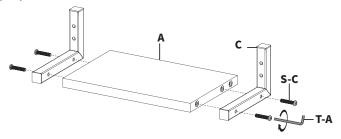

#### STEP 1

Secure Shelf (A) into top holes on Vertical Support (B) using M6x30mm Screws (S-C) and 4mm Allen Wrench (T-A).

Secure remaining Shelf (A) to Shelf Bracket (C) using M6x30mm Screws (S-C) and 4mm Allen Wrench (T-A).

Attach Shelf Bracket (C) to middle holes of Vertical Support (B) using M6x30mm Screws (S-C) and 4mm Allen Wrench (T-A). Select mounting holes based on desired shelf height.