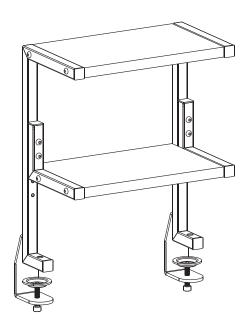

# Above/Below Clamp-On 13" Dual Shelf

Instruction Manual

#### STEP 1

Secure Shelf (A) into top holes on Vertical Support (B) using M6x30mm Screws (S-C) and 4mm Allen Wrench (T-A).

Secure remaining Shelf (A) to Shelf Bracket (C) using M6x30mm Screws (S-C) and 4mm Allen Wrench (T-A).

Attach Shelf Bracket (C) to middle holes of Vertical Support (B) using M6x30mm Screws (S-C) and 4mm Allen Wrench (T-A). Select mounting holes based on desired shelf height.

#### STEP 1

Thread M8x50mm Screws (S-D) into Clamp Braces (D) with Clamp Plate (E), M4x10mm Screws (S-A) and M4 washer (S-E). Tighten using 6mm Allen Wrench (T-B) and a Phillips Screwdriver. Mount the clamp assemblies to Vertical Supports (B) using M6x12mm Screws (S-B) and 4mm Allen Wrench (T-A). S-A В S-D T-B

#### STEP 2

Remove adhesive backing from Soft Pads (F) and apply them to Clamp Braces (D) as shown below.

Secure the shelf assembly below the desktop by tightening M8x50mm Screws **(S-D)** using 6mm Allen Wrench **(T-B)**.