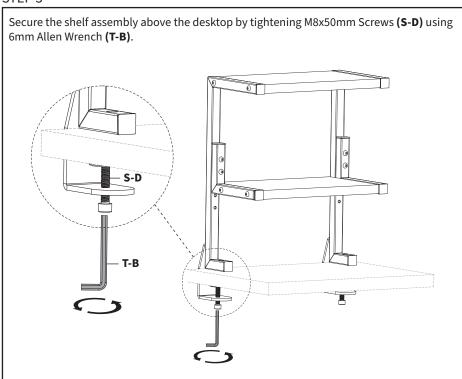

#### STEP 2

Remove adhesive backing from Soft Pads (F) and apply them to Clamp Braces (D) as shown below.

Secure the shelf assembly below the desktop by tightening M8x50mm Screws **(S-D)** using 6mm Allen Wrench **(T-B)**.