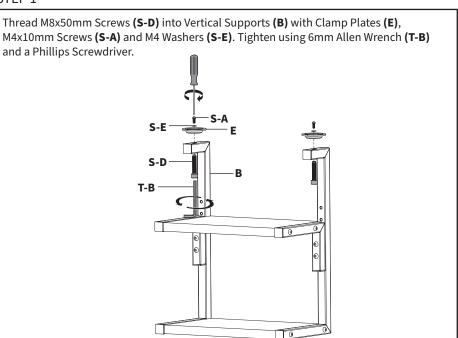

#### STEP 1

Thread M8x50mm Screws (S-D) into Clamp Braces (D) with Clamp Plate (E), M4x10mm Screws (S-A) and M4 washer (S-E). Tighten using 6mm Allen Wrench (T-B) and a Phillips Screwdriver. Mount the clamp assemblies to Vertical Supports (B) using M6x12mm Screws (S-B) and 4mm Allen Wrench (T-A). S-A В S-D T-B