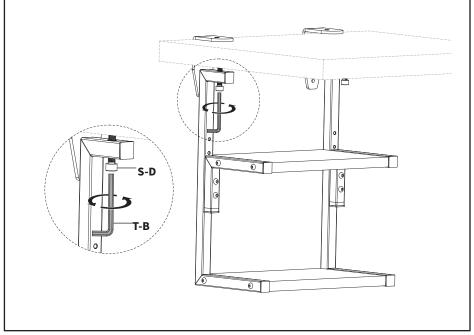

#### STEP 1

Thread M8x50mm Screws (S-D) into Clamp Braces (D) with Clamp Plate (E), M4x10mm Screws (S-A) and M4 washer (S-E). Tighten using 6mm Allen Wrench (T-B) and a Phillips Screwdriver. Mount the clamp assemblies to Vertical Supports (B) using M6x12mm Screws (S-B) and 4mm Allen Wrench (T-A). S-A В S-D T-B