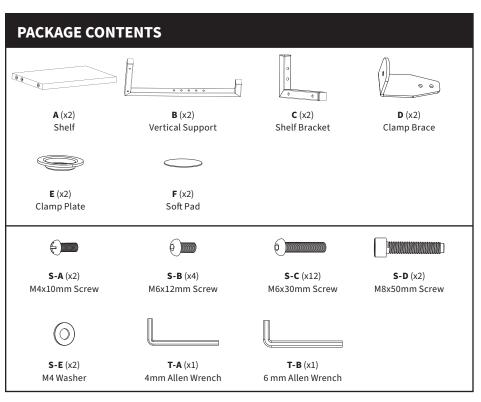

#### STEP 1

Secure Shelf (A) into top holes on Vertical Support (B) using M6x30mm Screws (S-C) and 4mm Allen Wrench (T-A).

Secure remaining Shelf (A) to Shelf Bracket (C) using M6x30mm Screws (S-C) and 4mm Allen Wrench (T-A).

Attach Shelf Bracket (C) to middle holes of Vertical Support (B) using M6x30mm Screws (S-C) and 4mm Allen Wrench (T-A). Select mounting holes based on desired shelf height.

#### STEP 1

Thread M8x50mm Screws (S-D) into Clamp Braces (D) with Clamp Plate (E), M4x10mm Screws (S-A) and M4 washer (S-E). Tighten using 6mm Allen Wrench (T-B) and a Phillips Screwdriver. Mount the clamp assemblies to Vertical Supports (B) using M6x12mm Screws (S-B) and 4mm Allen Wrench (T-A). S-A В S-D T-B

#### STEP 2

Remove adhesive backing from Soft Pads (F) and apply them to Clamp Braces (D) as shown below.

Secure the shelf assembly below the desktop by tightening M8x50mm Screws **(S-D)** using 6mm Allen Wrench **(T-B)**.