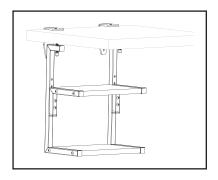

## **Above Desk**

#### STEP 1

Thread M8x50mm Screws (S-D) into Clamp Braces (D) with Clamp Plate (E), M4x10mm Screws (S-A) and M4 washer (S-E). Tighten using 6mm Allen Wrench (T-B) and a Phillips Screwdriver. Mount the clamp assemblies to Vertical Supports (B) using M6x12mm Screws (S-B) and 4mm Allen Wrench (T-A). S-A В S-D T-B

### STEP 2

### STEP 3