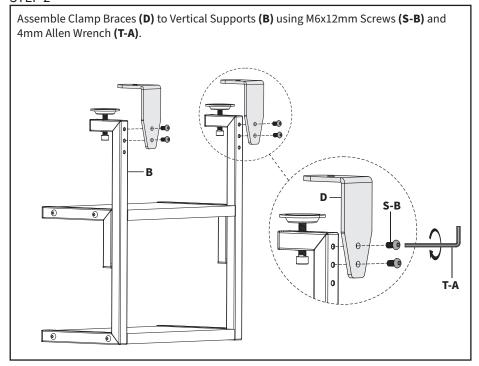

#### STEP 1

Thread M8x50mm Screws (S-D) into Clamp Braces (D) with Clamp Plate (E), M4x10mm Screws (S-A) and M4 washer (S-E). Tighten using 6mm Allen Wrench (T-B) and a Phillips Screwdriver. Mount the clamp assemblies to Vertical Supports (B) using M6x12mm Screws (S-B) and 4mm Allen Wrench (T-A). S-A В S-D T-B