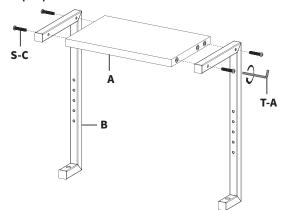

#### STEP 1

Secure Shelf (A) into top holes on Vertical Support (B) using M6x30mm Screws (S-C) and 4mm Allen Wrench (T-A).

Secure remaining Shelf (A) to Shelf Bracket (C) using M6x30mm Screws (S-C) and 4mm Allen Wrench (T-A).

Attach Shelf Bracket (C) to middle holes of Vertical Support (B) using M6x30mm Screws (S-C) and 4mm Allen Wrench (T-A). Select mounting holes based on desired shelf height.