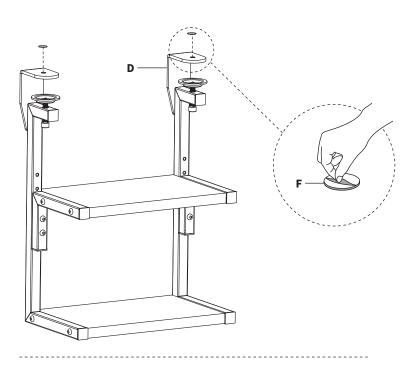

#### STEP 2

Remove adhesive backing from Soft Pads (F) and apply them to Clamp Braces (D) as shown below.

Secure the shelf assembly below the desktop by tightening M8x50mm Screws **(S-D)** using 6mm Allen Wrench **(T-B)**.