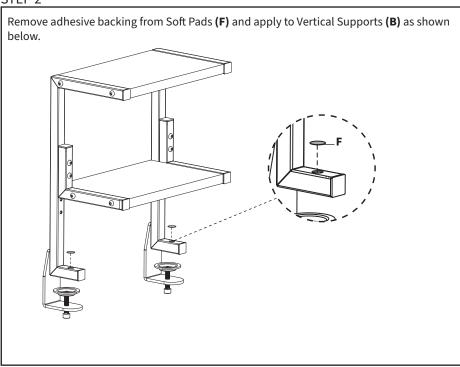

#### STEP 2

Remove adhesive backing from Soft Pads (F) and apply them to Clamp Braces (D) as shown below.

Secure the shelf assembly below the desktop by tightening M8x50mm Screws **(S-D)** using 6mm Allen Wrench **(T-B)**.