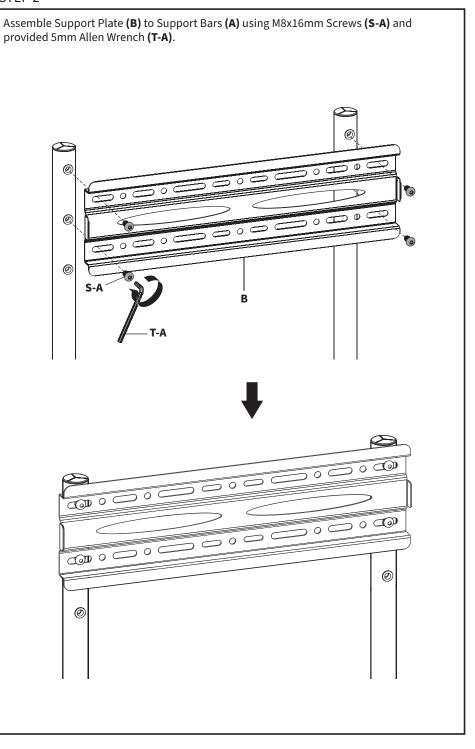

you do not understand these directions, or if you have any doubts about the safety of the installation, please call a qualified technician. Check carefully to make sure there are no missing or defective parts. Improper installation may cause damage or serious injury. Do not use this product for any purpose that is not explicitly specified in this manual. Do not exceed weight capacity. We cannot be liable for damage or injury caused by improper mounting, incorrect assembly or inappropriate use.



### **WARNING: CHOKING HAZARD**

SMALL PARTS - NOT FOR CHILDREN UNDER 3 YEARS. ADULT SUPERVISION IS REQUIRED.



**NOTE: SOME HARDWARE MAY NOT BE USED** 

#### **TOOLS NEEDED**



DO NOT EXCEED WEIGHT CAPACITY.

Failure to do so may result in serious injury.



# **ASSEMBLY STEPS**

## STEP 1





Assemble Left TV Bracket (**D**) and Right TV Bracket (**C**) to the back of the television using Screws (**M-A through M-D**) with Washer (**M-E**) and Spacer (**M-F, M-G**).





Hang Left TV Bracket **(D)** and Right TV Bracket **(C)** with display onto Support Plate **(B)**. Turn the security screws on the underside of the brackets clockwise to secure them in place.





### Open Monday - Friday 7:00am - 7:00pm CST,

our dedicated support team can offer immediate assistance with rapid response times. If any parts are received damaged or defective, please contact us. We are happy to replace parts to ensure you have a fully functioning product.



309-278-5303

AVG. RESOLUTION TIME (within office hrs): 5M 4S



www.vivo-us.com
Chat live with an agent!

AVG. RESOLUTION TIME (within offi