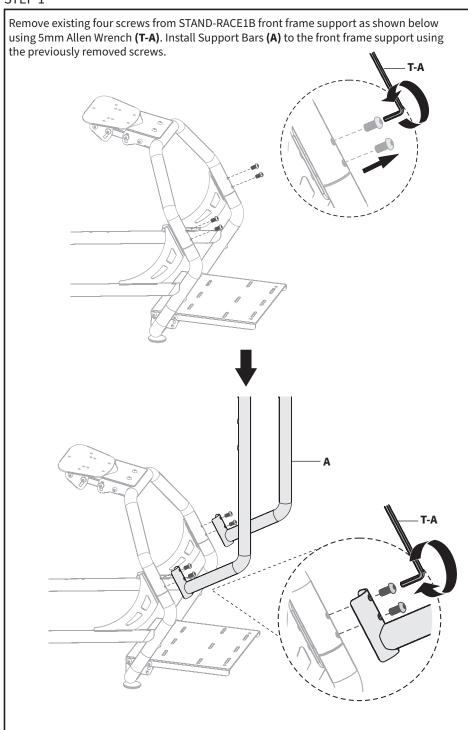

If you do not understand these directions, or if you have any doubts about the safety of the installation, please call a qualified technician. Check carefully to make sure there are no missing or defective parts. Improper installation may cause damage or serious injury. Do not use this product for any purpose that is not explicitly specified in this manual. Do not exceed weight capacity. We cannot be liable for damage or injury caused by improper mounting, incorrect assembly or inappropriate use.



### **WARNING: CHOKING HAZARD**

SMALL PARTS - NOT FOR CHILDREN UNDER 3 YEARS. ADULT SUPERVISION IS REQUIRED.



**NOTE: SOME HARDWARE MAY NOT BE USED** 

#### **TOOLS NEEDED**



DO NOT EXCEED WEIGHT CAPACITY.

Failure to do so may result in serious injury.



# **ASSEMBLY STEPS**

## STEP 1





Assemble Left TV Bracket (**D**) and Right TV Bracket (**C**) to the back of the television using Screws (**M-A through M-D**) with Washer (**M-E**) and Spacer (**M-F, M-G**).





Hang Left TV Bracket **(D)** and Right TV Bracket **(C)** with display onto Support Plate **(B)**. Turn the security screws on the underside of the brackets clockwise to secure them in place.





### Open Monday - Friday 7:00am - 7:00pm CST,

our dedicated support team can offer immediate assistance with rapid response times. If any parts are received damaged or defective, please contact us. We are happy to replace parts to ensure you have a fully functioning product.



309-278-5303

AVG. RESOLUTION TIME (within office hrs): 5M 4S



www.vivo-us.com
Chat live with an agent!

AVG. RESOLUTION TIME (within of