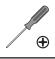

## STEP 1

Assemble Left TV Bracket (**D**) and Right TV Bracket (**C**) to the back of the television using Screws (**M-A through M-D**) with Washer (**M-E**) and Spacer (**M-F, M-G**).

Hang Left TV Bracket **(D)** and Right TV Bracket **(C)** with display onto Support Plate **(B)**. Turn the security screws on the underside of the brackets clockwise to secure them in place.