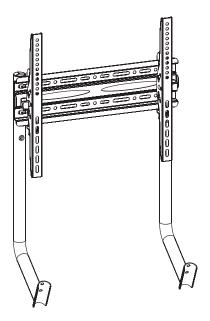

## STEP 1

Assemble Left TV Bracket (**D**) and Right TV Bracket (**C**) to the back of the television using Screws (**M-A through M-D**) with Washer (**M-E**) and Spacer (**M-F, M-G**).

Hang Left TV Bracket **(D)** and Right TV Bracket **(C)** with display onto Support Plate **(B)**. Turn the security screws on the underside of the brackets clockwise to secure them in place.