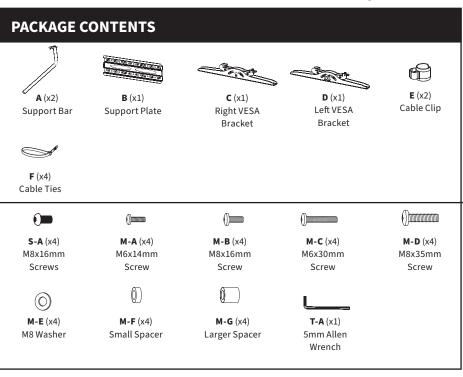

## STEP 1

Assemble Left TV Bracket (**D**) and Right TV Bracket (**C**) to the back of the television using Screws (**M-A through M-D**) with Washer (**M-E**) and Spacer (**M-F, M-G**).

Hang Left TV Bracket **(D)** and Right TV Bracket **(C)** with display onto Support Plate **(B)**. Turn the security screws on the underside of the brackets clockwise to secure them in place.