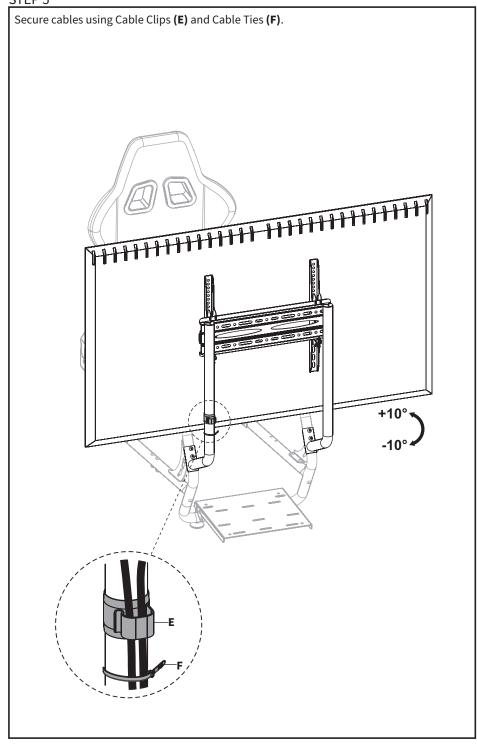

ht capacity. We cannot be liable for damage or injury caused by improper mounting, incorrect assembly or inappropriate use.



### **WARNING: CHOKING HAZARD**

SMALL PARTS - NOT FOR CHILDREN UNDER 3 YEARS. ADULT SUPERVISION IS REQUIRED.



**NOTE: SOME HARDWARE MAY NOT BE USED** 

#### **TOOLS NEEDED**



DO NOT EXCEED WEIGHT CAPACITY.

Failure to do so may result in serious injury.



# **ASSEMBLY STEPS**

## STEP 1





Assemble Left TV Bracket (**D**) and Right TV Bracket (**C**) to the back of the television using Screws (**M-A through M-D**) with Washer (**M-E**) and Spacer (**M-F, M-G**).





Hang Left TV Bracket **(D)** and Right TV Bracket **(C)** with display onto Support Plate **(B)**. Turn the security screws on the underside of the brackets clockwise to secure them in place.





### Open Monday - Friday 7:00am - 7:00pm CST,

our dedicated support team can offer immediate assistance with rapid response times. If any parts are received damaged or defective, please contact us. We are happy to replace parts to ensure you have a fully functioning product.



309-278-5303

AVG. RESOLUTION TIME (within office hrs): 5M 4S



www.vivo-us.com
Chat live with an agent!

AVG. RESOLUTION TIME (within office hrs): < 15 M



help@vivo-us.com

AVG. RESPONSE TIME (within office hrs): 1HR 8M

- 23% within < 15m
- 38% within < 30m
- 61% within < 1hr
- 83% within < 2hr
- 92% within < 3hr