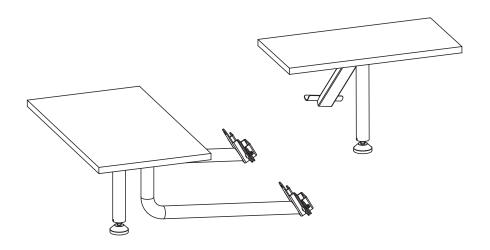

#### STEP 1

Take note of the pilot hole patterns on CPU Shelf (A) and Side Shelf (B). Identify CPU Shelf for use below.

Secure CPU Center Post **(D)** to underside of CPU Shelf **(A)** using ST4.8x13mm Screws **(S-A)** and a Phillips screwdriver.

Use 5mm Allen Wrench **(T-A)** to loosen the two screws on the front support frame of your VIVO racing cockpit so that they protrude 5mm from the frame.

Line up CPU Arm **(C)** keyholes with the previously loosened screws and slide into place. Tighten screws using 5mm Allen Wrench **(T-A)**.

Remove the M8x16mm screws from the underside of cockpit's rear support bar using 5mm Allen Wrench (T-A).

Line the Side Shelf Arm **(F)** on the underside of the rear support bar and re-thread the previously removed screws into the frame. Secure using 5mm Allen Wrench **(T-A)**.