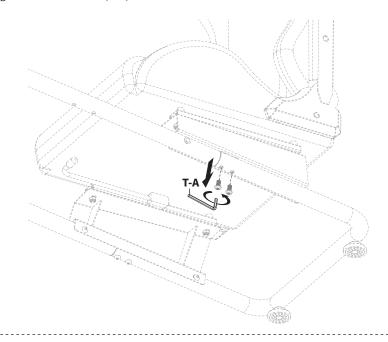

Remove the M8x16mm screws from the underside of cockpit's rear support bar using 5mm Allen Wrench (T-A).

Line the Side Shelf Arm **(F)** on the underside of the rear support bar and re-thread the previously removed screws into the frame. Secure using 5mm Allen Wrench **(T-A)**.