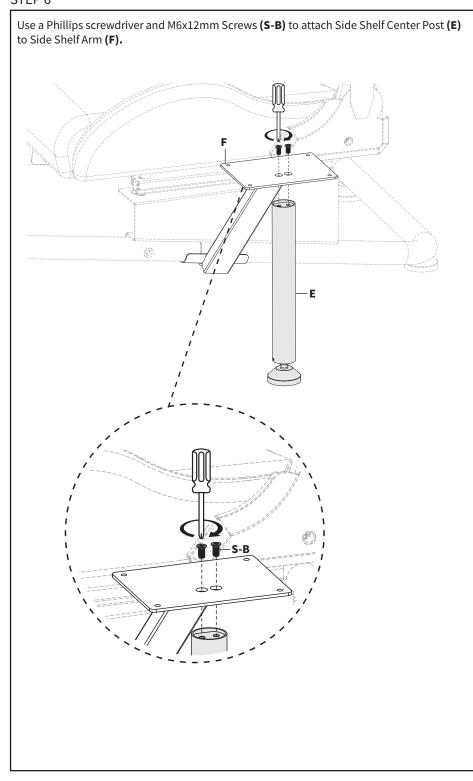

#### STEP 1

Take note of the pilot hole patterns on CPU Shelf (A) and Side Shelf (B). Identify CPU Shelf for use below.

Secure CPU Center Post **(D)** to underside of CPU Shelf **(A)** using ST4.8x13mm Screws **(S-A)** and a Phillips screwdriver.