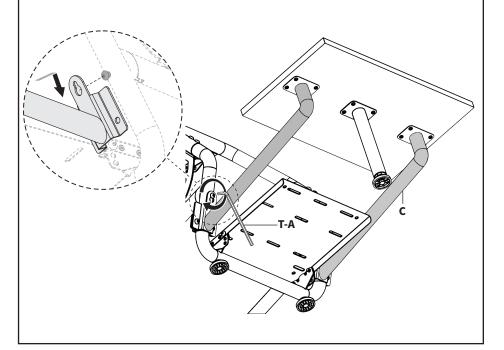

Use 5mm Allen Wrench **(T-A)** to loosen the two screws on the front support frame of your VIVO racing cockpit so that they protrude 5mm from the frame.

Line up CPU Arm **(C)** keyholes with the previously loosened screws and slide into place. Tighten screws using 5mm Allen Wrench **(T-A)**.