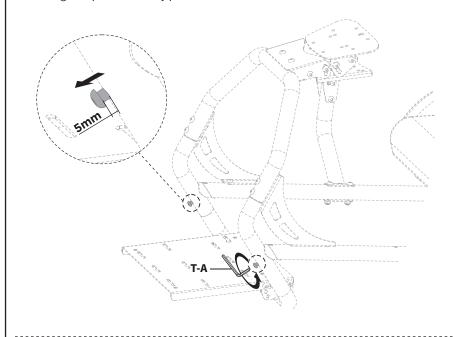

Use 5mm Allen Wrench **(T-A)** to loosen the two screws on the front support frame of your VIVO racing cockpit so that they protrude 5mm from the frame.

Line up CPU Arm **(C)** keyholes with the previously loosened screws and slide into place. Tighten screws using 5mm Allen Wrench **(T-A)**.