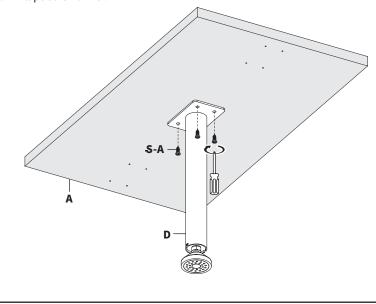

#### STEP 1

Take note of the pilot hole patterns on CPU Shelf (A) and Side Shelf (B). Identify CPU Shelf for use below.

Secure CPU Center Post **(D)** to underside of CPU Shelf **(A)** using ST4.8x13mm Screws **(S-A)** and a Phillips screwdriver.