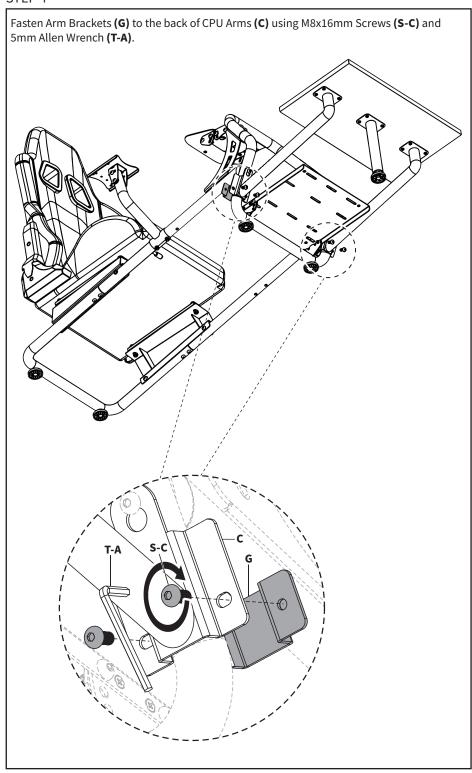

Remove the M8x16mm screws from the underside of cockpit's rear support bar using 5mm Allen Wrench (T-A).

Line the Side Shelf Arm **(F)** on the underside of the rear support bar and re-thread the previously removed screws into the frame. Secure using 5mm Allen Wrench **(T-A)**.