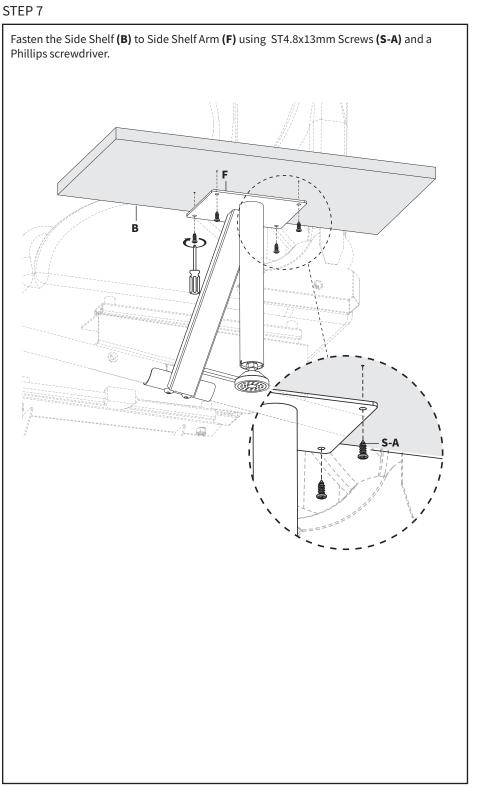

#### STEP 1

Take note of the pilot hole patterns on CPU Shelf (A) and Side Shelf (B). Identify CPU Shelf for use below.

Secure CPU Center Post **(D)** to underside of CPU Shelf **(A)** using ST4.8x13mm Screws **(S-A)** and a Phillips screwdriver.