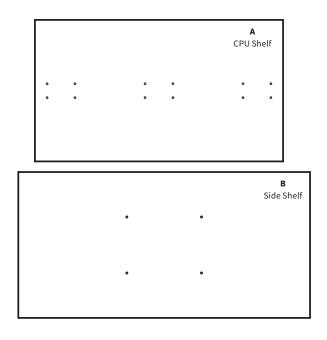

#### STEP 1

Take note of the pilot hole patterns on CPU Shelf (A) and Side Shelf (B). Identify CPU Shelf for use below.

Secure CPU Center Post **(D)** to underside of CPU Shelf **(A)** using ST4.8x13mm Screws **(S-A)** and a Phillips screwdriver.