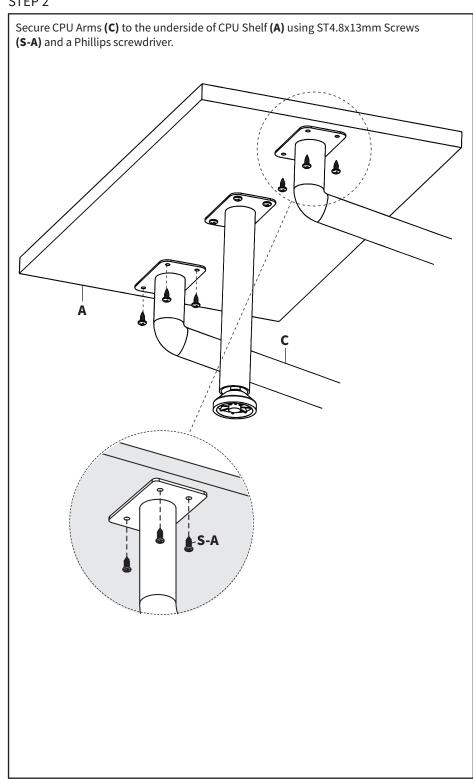

#### STEP 1

Take note of the pilot hole patterns on CPU Shelf (A) and Side Shelf (B). Identify CPU Shelf for use below.

Secure CPU Center Post **(D)** to underside of CPU Shelf **(A)** using ST4.8x13mm Screws **(S-A)** and a Phillips screwdriver.