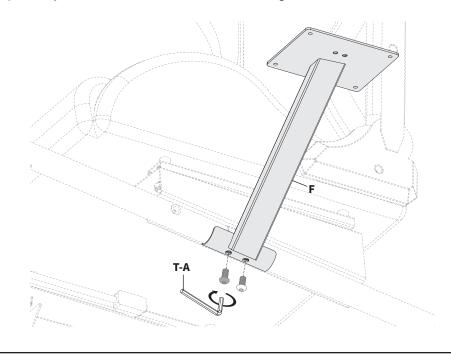

Remove the M8x16mm screws from the underside of cockpit's rear support bar using 5mm Allen Wrench (T-A).

Line the Side Shelf Arm **(F)** on the underside of the rear support bar and re-thread the previously removed screws into the frame. Secure using 5mm Allen Wrench **(T-A)**.