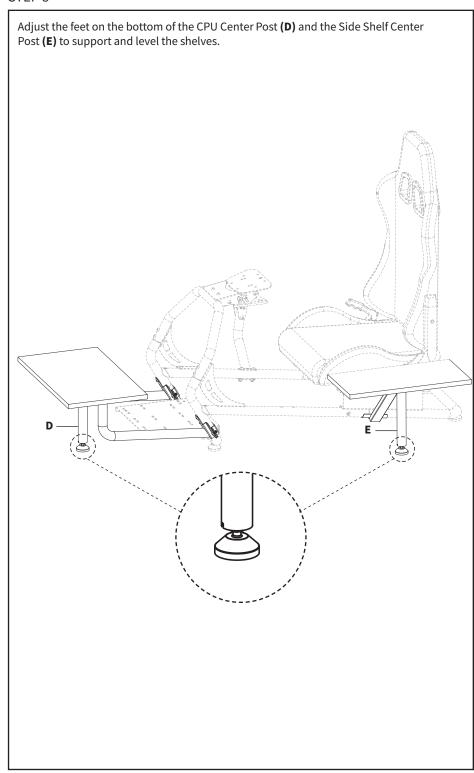

#### STEP 1

Take note of the pilot hole patterns on CPU Shelf (A) and Side Shelf (B). Identify CPU Shelf for use below.

Secure CPU Center Post **(D)** to underside of CPU Shelf **(A)** using ST4.8x13mm Screws **(S-A)** and a Phillips screwdriver.