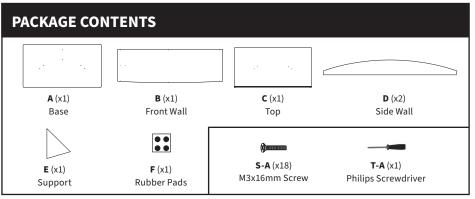

#### STEP 1

Remove Rubber Pads (F) from adhesive backing and apply to bottom side of Base (A). This is opposite the side that Support (E) was installed

STEP 3

Connect Side Walls **(D)** to Front Wall **(B)** using M3x16mm Screws **(S-A)** and Phillips Screwdriver **(T-A)**. Do not fully tighten screws.

NOTE: Make sure the flat side of Side Walls (D)

STEP 4

Connect main structure assembly to Base (A) using M3x16mm Screws (S-A) and Phillips Screwdriver (T-A). Do not fully tighten screws.

STEP 5

Assemble Top **(C)** to assembly using M3x16mm Screws **(S-A)** and Phillips Screwdriver **(T-A)**. Fully tighten all of the previously installed screws.