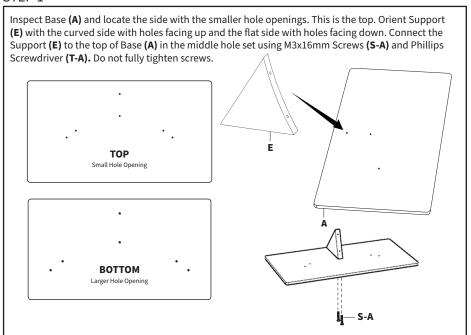

#### STEP 1

Remove Rubber Pads (F) from adhesive backing and apply to bottom side of Base (A). This is opposite the side that Support (E) was installed

STEP 3

Connect Side Walls **(D)** to Front Wall **(B)** using M3x16mm Screws **(S-A)** and Phillips Screwdriver **(T-A)**. Do not fully tighten screws.