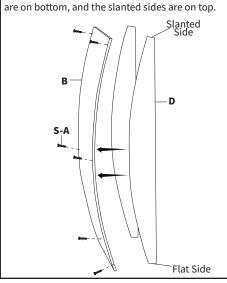

NOTE: Make sure the flat side of Side Walls (D)

STEP 4

Connect main structure assembly to Base (A) using M3x16mm Screws (S-A) and Phillips Screwdriver (T-A). Do not fully tighten screws.

STEP 5

Assemble Top **(C)** to assembly using M3x16mm Screws **(S-A)** and Phillips Screwdriver **(T-A)**. Fully tighten all of the previously installed screws.