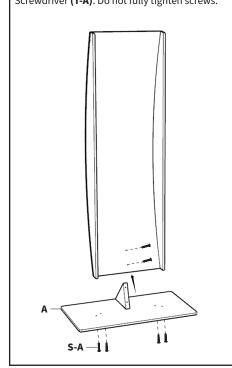

#### STEP 1

Remove Rubber Pads (F) from adhesive backing and apply to bottom side of Base (A). This is opposite the side that Support (E) was installed

STEP 3

Connect Side Walls **(D)** to Front Wall **(B)** using M3x16mm Screws **(S-A)** and Phillips Screwdriver **(T-A)**. Do not fully tighten screws.