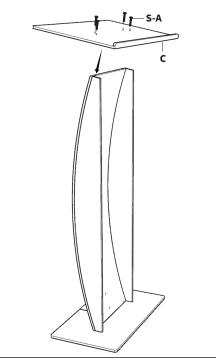

NOTE: Make sure the flat side of Side Walls (D)

STEP 4

Connect main structure assembly to Base (A) using M3x16mm Screws (S-A) and Phillips Screwdriver (T-A). Do not fully tighten screws.

STEP 5

Assemble Top **(C)** to assembly using M3x16mm Screws **(S-A)** and Phillips Screwdriver **(T-A)**. Fully tighten all of the previously installed screws.