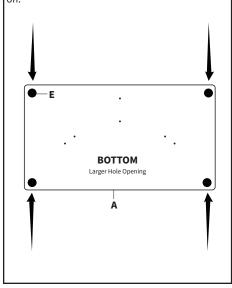

#### STEP 1

Remove Rubber Pads (F) from adhesive backing and apply to bottom side of Base (A). This is opposite the side that Support (E) was installed

STEP 3

Connect Side Walls **(D)** to Front Wall **(B)** using M3x16mm Screws **(S-A)** and Phillips Screwdriver **(T-A)**. Do not fully tighten screws.