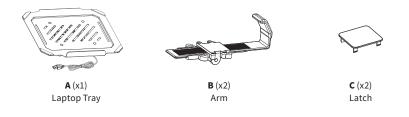

# **Package Contents**

#### STEP 1

Install Arms (**B**) onto the Laptop Tray (**A**) using Latches (**C**). Lay Latches (**C**) over the Laptop Tray (**A**) with one set of the hooks aligned with the slot on the tray and the other offset from the edge of the tray. Press the hooks on Latches (**C**) into Arms (**B**).

# STEP 2

Install Laptop Tray **(A)** to a VESA plate using the M4x12mm Screws **(M-A)** and M5 Washers **(M-B)**. Tighten the screws using a Phillips screwdriver.

### STEP 3

Adjust the Laptop Tray **(A)** size by pulling down the levers on Arms **(B)**. Adjust the Arms **(B)** to your desired width.

### STEP 4

Place the laptop on the Laptop Tray (A) and tighten the Arms (B) to secure. Press the levers on the Arms (B) back in to lock in place. Plug the USB-A cable into any 5V power supply to