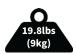

u

#### Open Monday - Friday 7:00am - 7:00pm CST,

our dedicated support team can offer immediate assistance with rapid response times. If any parts are received damaged or defective, please contact us. We are happy to replace parts to ensure you have a fully functioning product.



Give us a Call: 309-278-5303

AVG. RESOLUTION TIME (within office hrs): 5M 4S

Chat Us:

www.vivo-us.com

AVG. RESOLUTION TIME (within office hrs): < 15 M



Email Us: help@vivo-us.com

#### AVG. RESPONSE TIME (within office hrs): 1HR 8M

- 23% within < 15m
- 38% within < 30m
- 61% within < 1hr
- 83% within < 2hr
- 92% within < 3hr

# **Package Contents**



# **Included Hardware & Tools**





**M-A** (x4) M4x12mm Screw **M-B** (x4) M5 Washer

# **Tools Needed:**

50

Phillips Screwdriver

# Weight Capacity:



# **ASSEMBLY STEPS**

#### STEP 1

Install Arms (**B**) onto the Laptop Tray (**A**) using Latches (**C**). Lay Latches (**C**) over the Laptop Tray (**A**) with one set of the hooks aligned with the slot on the tray and the other offset from the edge of the tray. Press the hooks on Latches (**C**) into Arms (**B**).



# STEP 2

Install Laptop Tray **(A)** to a VESA plate using the M4x12mm Screws **(M-A)** and M5 Washers **(M-B)**. Tighten the screws using a Phillips screwdriver.



### STEP 3

Adjust the Laptop Tray **(A)** size by pulling down the levers on Arms **(B)**. Adjust the Arms **(B)** to your desired width.



### STEP 4

Place the laptop on the Laptop Tray (A) and tighten the Arms (B) to secure. Press the levers on the Arms (B) back in to lock in place. Plug the USB-A cable