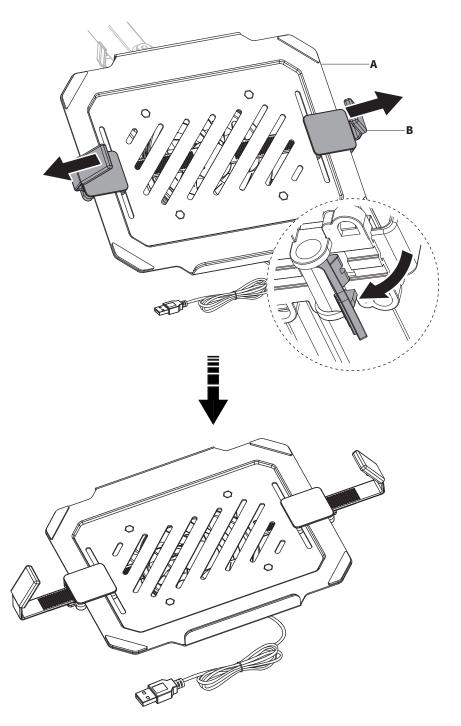

### STEP 3

Adjust the Laptop Tray **(A)** size by pulling down the levers on Arms **(B)**. Adjust the Arms **(B)** to your desired width.