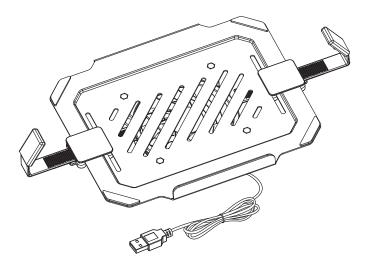

# VESA Compatible Laptop Tray with RGB Fan

SKU: STAND-LAP5F Instruction Manual

Assembly Video & Product Info www.vivo-us.com/products/stand-lap5f

### STEP 4

Place the laptop on the Laptop Tray (A) and tighten the Arms (B) to secure. Press the levers on the Arms (B) back in to lock in place. Plug the USB-A cable into any 5V power supply to