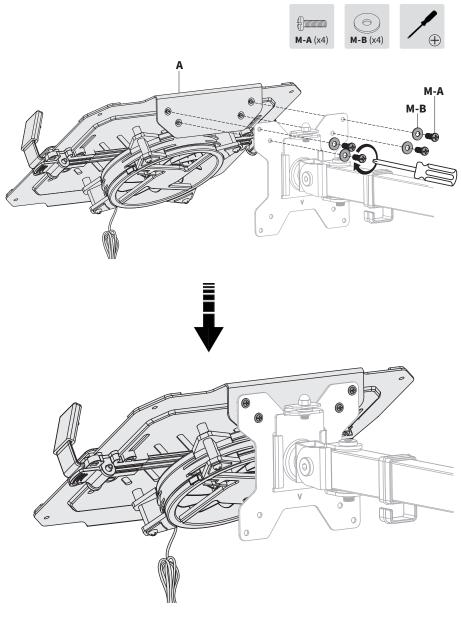

# STEP 2

Install Laptop Tray **(A)** to a VESA plate using the M4x12mm Screws **(M-A)** and M5 Washers **(M-B)**. Tighten the screws using a Phillips screwdriver.