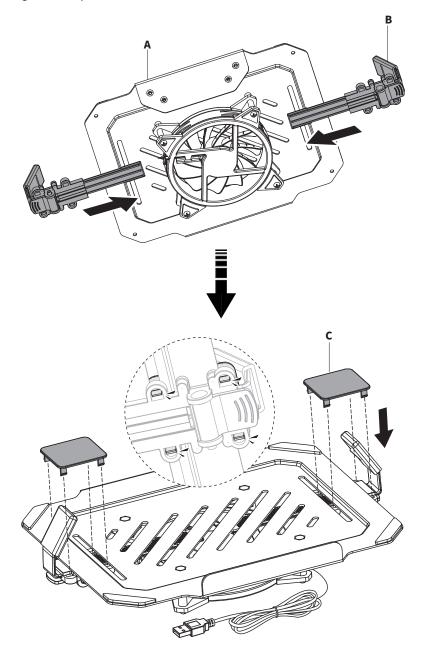

#### STEP 1

Install Arms (**B**) onto the Laptop Tray (**A**) using Latches (**C**). Lay Latches (**C**) over the Laptop Tray (**A**) with one set of the hooks aligned with the slot on the tray and the other offset from the edge of the tray. Press the hooks on Latches (**C**) into Arms (**B**).