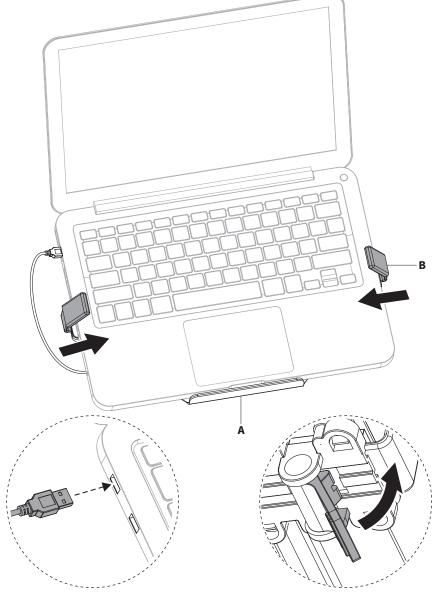

### STEP 4

Place the laptop on the Laptop Tray (A) and tighten the Arms (B) to secure. Press the levers on the Arms (B) back in to lock in place. Plug the USB-A cable into any 5V power supply to