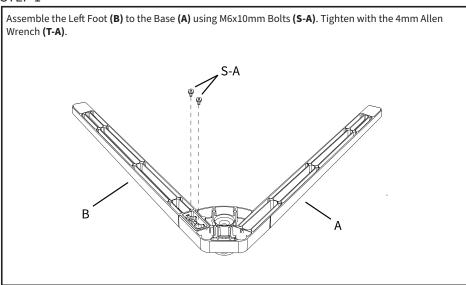

purpose that is not explicitly specified in this manual. Do not exceed weight capacity. We cannot be liable for damage or injury caused by improper mounting, incorrect assembly or inappropriate use.



### **TIPOVER WARNING**

SERIOUS OR FATAL CRUSHING INJURIES CAN OCCUR FROM TIPOVER. TO HELP PREVENT TIPOVER:

- NEVER ALLOW CHILDREN TO CLIMB, STAND, HANG, OR PLAY ON ANY PART OF THE STAND
- USE TIPOVER RESTRAINT OR ANCHOR STAND TO WALL

#### USE OF TIPOVER RESTRAINTS MAY ONLY REDUCE, BUT NOT ELIMINATE RISK OF TIPOVER.



NOTE: SOME PARTS INCLUDED MAY NOT BE USED

DO NOT EXCEED WEIGHT CAPACITY.

Failure to do so may result in serious injury.





#### **WARNING: CHOKING HAZARD**

SMALL PARTS - NOT FOR CHILDREN UNDER 3 YEARS. ADULT SUPERVISION IS REQUIRED.

## **ASSEMBLY STEPS**

## STEP 1



### STEP 2







#### **OPTION A: Laptop Tray**

Remove the pre-installed bolt and white plastic spacer from the Laptop Hinge (F) using the 5mm Allen Wrench (T-A). Insert the hinge swivel joint into the top of the Arm (D), making sure the tabs in the black plastic bushing fit into the slots in the hole. Secure using the previously removed spacer and bolt with the 5mm Allen Wrench (T-A). Slide the Laptop Tray (I) into the Laptop Hinge (F) until the latch engages. Adjust the tilt joint if necessary using the 5mm Allen Wrench (T-A), then pull out on the sides of the tray and place the laptop computer into the tray.





#### **OPTION B: Tablet Holder**

Remove the bolt and white plastic spacer from the Tablet Hinge (G) using the 5mm Allen Wrench (T-A). Insert the hinge swivel joint into th