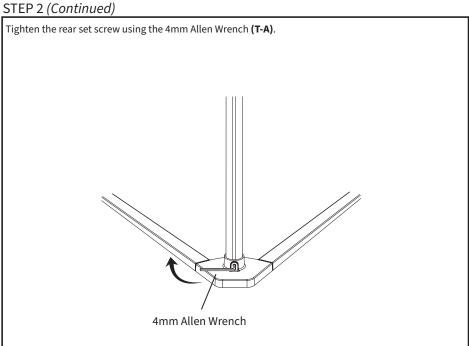

not explicitly specified in this manual. Do not exceed weight capacity. We cannot be liable for damage or injury caused by improper mounting, incorrect assembly or inappropriate use.



### **TIPOVER WARNING**

SERIOUS OR FATAL CRUSHING INJURIES CAN OCCUR FROM TIPOVER. TO HELP PREVENT TIPOVER:

- NEVER ALLOW CHILDREN TO CLIMB, STAND, HANG, OR PLAY ON ANY PART OF THE STAND
- USE TIPOVER RESTRAINT OR ANCHOR STAND TO WALL

#### USE OF TIPOVER RESTRAINTS MAY ONLY REDUCE, BUT NOT ELIMINATE RISK OF TIPOVER.



NOTE: SOME PARTS INCLUDED MAY NOT BE USED

DO NOT EXCEED WEIGHT CAPACITY.

Failure to do so may result in serious injury.





#### **WARNING: CHOKING HAZARD**

SMALL PARTS - NOT FOR CHILDREN UNDER 3 YEARS. ADULT SUPERVISION IS REQUIRED.

## **ASSEMBLY STEPS**

## STEP 1



### STEP 2







#### **OPTION A: Laptop Tray**

Remove the pre-installed bolt and white plastic spacer from the Laptop Hinge (F) using the 5mm Allen Wrench (T-A). Insert the hinge swivel joint into the top of the Arm (D), making sure the tabs in the black plastic bushing fit into the slots in the hole. Secure using the previously removed spacer and bolt with the 5mm Allen Wrench (T-A). Slide the Laptop Tray (I) into the Laptop Hinge (F) until the latch engages. Adjust the tilt joint if necessary using the 5mm Allen Wrench (T-A), then pull out on the sides of the tray and place the laptop computer into the tray.





#### **OPTION B: Tablet Holder**

Remove the bolt and white plastic spacer from the Tablet Hinge (G) using the 5mm Allen Wrench (T-A). Insert the hinge swivel joint into the top of the Arm