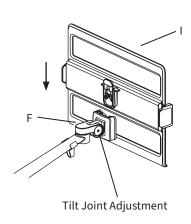

#### **OPTION A: Laptop Tray**

Remove the pre-installed bolt and white plastic spacer from the Laptop Hinge (F) using the 5mm Allen Wrench (T-A). Insert the hinge swivel joint into the top of the Arm (D), making sure the tabs in the black plastic bushing fit into the slots in the hole. Secure using the previously removed spacer and bolt with the 5mm Allen Wrench (T-A). Slide the Laptop Tray (I) into the Laptop Hinge (F) until the latch engages. Adjust the tilt joint if necessary using the 5mm Allen Wrench (T-A), then pull out on the sides of the tray and place the laptop computer into the tray.