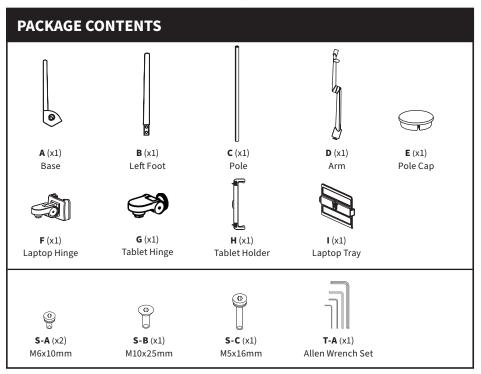

ese directions, or if you have any doubts about the safety of the installation, please call a qualified technician. Check carefully to make sure there are no missing or defective parts. Improper installation may cause damage or serious injury. Do not use this product for any purpose that is not explicitly specified in this manual. Do not exceed weight capacity. We cannot be liable for damage or injury caused by improper mounting, incorrect assembly or inappropriate use.



### **TIPOVER WARNING**

SERIOUS OR FATAL CRUSHING INJURIES CAN OCCUR FROM TIPOVER. TO HELP PREVENT TIPOVER:

- NEVER ALLOW CHILDREN TO CLIMB, STAND, HANG, OR PLAY ON ANY PART OF THE STAND
- USE TIPOVER RESTRAINT OR ANCHOR STAND TO WALL

#### USE OF TIPOVER RESTRAINTS MAY ONLY REDUCE, BUT NOT ELIMINATE RISK OF TIPOVER.



NOTE: SOME PARTS INCLUDED MAY NOT BE USED

DO NOT EXCEED WEIGHT CAPACITY.

Failure to do so may result in serious injury.





#### **WARNING: CHOKING HAZARD**

SMALL PARTS - NOT FOR CHILDREN UNDER 3 YEARS. ADULT SUPERVISION IS REQUIRED.

## **ASSEMBLY STEPS**

## STEP 1



### STEP 2







#### **OPTION A: Laptop Tray**

Remove the pre-installed bolt and white plastic spacer from the Laptop Hinge (F) using the 5mm Allen Wrench (T-A). Insert the hinge swivel joint into the top of the Arm (D), making sure the tabs in the black plastic bushing fit into the slots in the hole. Secure using the previously removed spacer and bolt with the 5mm Allen Wrench (T-A). Slide the Laptop Tray (I) into the Laptop Hinge (F) until the latch engages. Adjust the tilt joint if necessary using the 5mm Allen