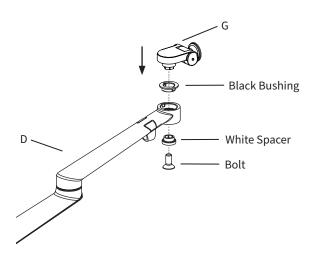

#### **OPTION B: Tablet Holder**

Remove the bolt and white plastic spacer from the Tablet Hinge (G) using the 5mm Allen Wrench (T-A). Insert the hinge swivel joint into the top of the Arm (D), making sure the tabs in the black plastic bushing fit into the slots in the hole. Secure using the previously removed spacer and bolt with the 5mm Allen Wrench (T-A). Install the Tablet Holder (H) using the M5x16mm Bolt (S-C) with the 4mm Allen Wrench (T-A). Adjust the tilt joint if necessary using the 4mm Allen Wrench (T-A), then pull out the holder clips and place the tablet into the Tablet Holder (H).