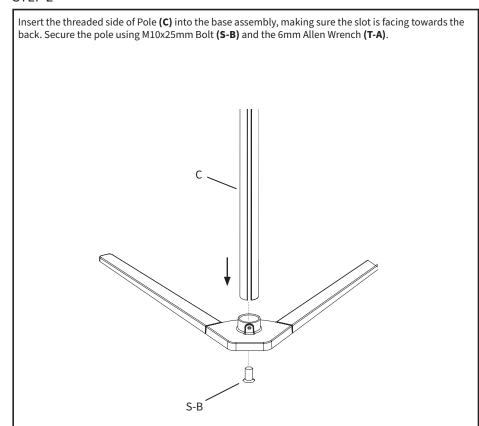

is not explicitly specified in this manual. Do not exceed weight capacity. We cannot be liable for damage or injury caused by improper mounting, incorrect assembly or inappropriate use.



### **TIPOVER WARNING**

SERIOUS OR FATAL CRUSHING INJURIES CAN OCCUR FROM TIPOVER. TO HELP PREVENT TIPOVER:

- NEVER ALLOW CHILDREN TO CLIMB, STAND, HANG, OR PLAY ON ANY PART OF THE STAND
- USE TIPOVER RESTRAINT OR ANCHOR STAND TO WALL

#### USE OF TIPOVER RESTRAINTS MAY ONLY REDUCE, BUT NOT ELIMINATE RISK OF TIPOVER.



NOTE: SOME PARTS INCLUDED MAY NOT BE USED

DO NOT EXCEED WEIGHT CAPACITY.

Failure to do so may result in serious injury.





#### **WARNING: CHOKING HAZARD**

SMALL PARTS - NOT FOR CHILDREN UNDER 3 YEARS. ADULT SUPERVISION IS REQUIRED.

## **ASSEMBLY STEPS**

## STEP 1



### STEP 2







#### **OPTION A: Laptop Tray**

Remove the pre-installed bolt and white plastic spacer from the Laptop Hinge (F) using the 5mm Allen Wrench (T-A). Insert the hinge swivel joint into the top of the Arm (D), making sure the tabs in the black plastic bushing fit into the slots in the hole. Secure using the previously removed spacer and bolt with the 5mm Allen Wrench (T-A). Slide the Laptop Tray (I) into the Laptop Hinge (F) until the latch engages. Adjust the tilt joint if necessary using the 5mm Allen Wrench (T-A), then pull out on the sides of the tray and place the laptop computer into the tray.





#### **OPTION B: Tablet Holder**

Remove the bolt and white plastic spacer from the Tablet Hinge (G) using the 5mm Allen Wrench (T-A). Insert the hinge swivel joint into the top of the A