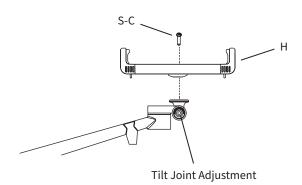

#### **OPTION B: Tablet Holder**

Remove the bolt and white plastic spacer from the Tablet Hinge (G) using the 5mm Allen Wrench (T-A). Insert the hinge swivel joint into the top of the Arm (D), making sure the tabs in the black plastic bushing fit into the slots in the hole. Secure using the previously removed spacer and bolt with the 5mm Allen Wrench (T-A). Install the Tablet Holder (H) using the M5x16mm Bolt (S-C) with the 4mm Allen Wrench (T-A). Adjust the tilt joint if necessary using the 4mm Allen Wrench (T-A), then pull out the holder clips and place the tablet into the Tablet Holder (H).