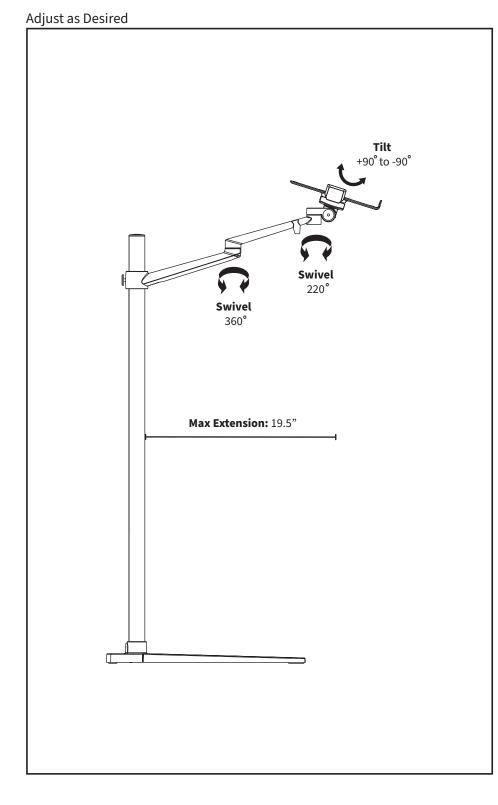

Hinge (F) until the latch engages. Adjust the tilt joint if necessary using the 5mm Allen Wrench (T-A), then pull out on the sides of the tray and place the laptop computer into the tray.





#### **OPTION B: Tablet Holder**

Remove the bolt and white plastic spacer from the Tablet Hinge (G) using the 5mm Allen Wrench (T-A). Insert the hinge swivel joint into the top of the Arm (D), making sure the tabs in the black plastic bushing fit into the slots in the hole. Secure using the previously removed spacer and bolt with the 5mm Allen Wrench (T-A). Install the Tablet Holder (H) using the M5x16mm Bolt (S-C) with the 4mm Allen Wrench (T-A). Adjust the tilt joint if necessary using the 4mm Allen Wrench (T-A), then pull out the holder clips and place the tablet into the Tablet Holder (H).









## Open Monday - Friday 7:00am - 7:00pm CST,

our dedicated support team can offer immediate assistance with rapid response times. If any parts are received damaged or defective, please contact us. We are happy to replace parts to ensure you have a fully functioning product.



309-278-5303

AVG. RESOLUTION TIME (within office hrs): 5M 4S



www.vivo-us.com
Chat live with an agent!

AVG. RESOLUTION TIME (within office hrs): < 15 M



help@vivo-us.com

AVG. RESPONSE TIME (within office hrs): 1HR 8M

- 23% within < 15m
- 38% within < 30m
- 61% within < 1hr
- 83% within < 2hr
- 92% within < 3hr