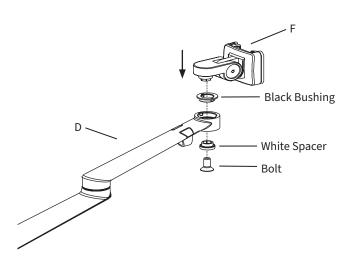

#### **OPTION A: Laptop Tray**

Remove the pre-installed bolt and white plastic spacer from the Laptop Hinge (F) using the 5mm Allen Wrench (T-A). Insert the hinge swivel joint into the top of the Arm (D), making sure the tabs in the black plastic bushing fit into the slots in the hole. Secure using the previously removed spacer and bolt with the 5mm Allen Wrench (T-A). Slide the Laptop Tray (I) into the Laptop Hinge (F) until the latch engages. Adjust the tilt joint if necessary using the 5mm Allen Wrench (T-A), then pull out on the sides of the tray and place the laptop computer into the tray.