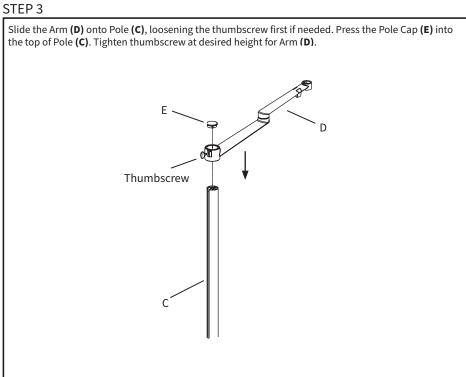

ot explicitly specified in this manual. Do not exceed weight capacity. We cannot be liable for damage or injury caused by improper mounting, incorrect assembly or inappropriate use.



### **TIPOVER WARNING**

SERIOUS OR FATAL CRUSHING INJURIES CAN OCCUR FROM TIPOVER. TO HELP PREVENT TIPOVER:

- NEVER ALLOW CHILDREN TO CLIMB, STAND, HANG, OR PLAY ON ANY PART OF THE STAND
- USE TIPOVER RESTRAINT OR ANCHOR STAND TO WALL

#### USE OF TIPOVER RESTRAINTS MAY ONLY REDUCE, BUT NOT ELIMINATE RISK OF TIPOVER.



NOTE: SOME PARTS INCLUDED MAY NOT BE USED

DO NOT EXCEED WEIGHT CAPACITY.

Failure to do so may result in serious injury.





#### **WARNING: CHOKING HAZARD**

SMALL PARTS - NOT FOR CHILDREN UNDER 3 YEARS. ADULT SUPERVISION IS REQUIRED.

## **ASSEMBLY STEPS**

## STEP 1



### STEP 2







#### **OPTION A: Laptop Tray**

Remove the pre-installed bolt and white plastic spacer from the Laptop Hinge (F) using the 5mm Allen Wrench (T-A). Insert the hinge swivel joint into the top of the Arm (D), making sure the tabs in the black plastic bushing fit into the slots in the hole. Secure using the previously removed spacer and bolt with the 5mm Allen Wrench (T-A). Slide the Laptop Tray (I) into the Laptop Hinge (F) until the latch engages. Adjust the tilt joint if necessary using the 5mm Allen Wrench (T-A), then pull out on the sides of the tray and place the laptop computer into the tray.





#### **OPTION B: Tablet Holder**

Remove the bolt and white plastic spacer from the Tablet Hinge (G) using the 5mm Allen Wrench (T-A). Insert the hinge swivel joint into the top of the Arm (