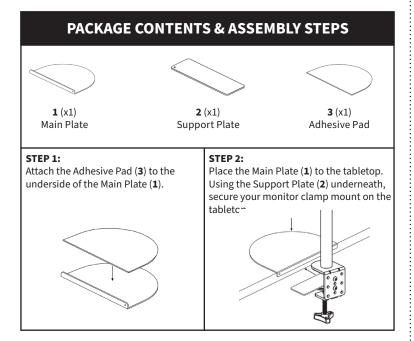

## Reinforcement Bracket for C-clamp Installations





## SKU: STAND-AC01R

Love your new VIVO setup and want to share?

Tag us in your photo! @vivo\_us



Scan the QR code with your mobile device or follow the link for helpful videos and specifications related to this product.



https://vivo-us.com/products/stand-ac01r

## **№ WARNING!**

If you do not understand these directions, or if you have any doubts about the safety of the installation, please call a qualified technician. Check carefully to make sure there are no missing or defective parts. Improper installation may cause damage or serious injury. Do not use this product for any purpose that is not explicitly specified in this manual and do not exceed weight capacity. We cannot be liable for damage or injury caused by improper mounting, incorrect assembly, or inappropriate use.

##