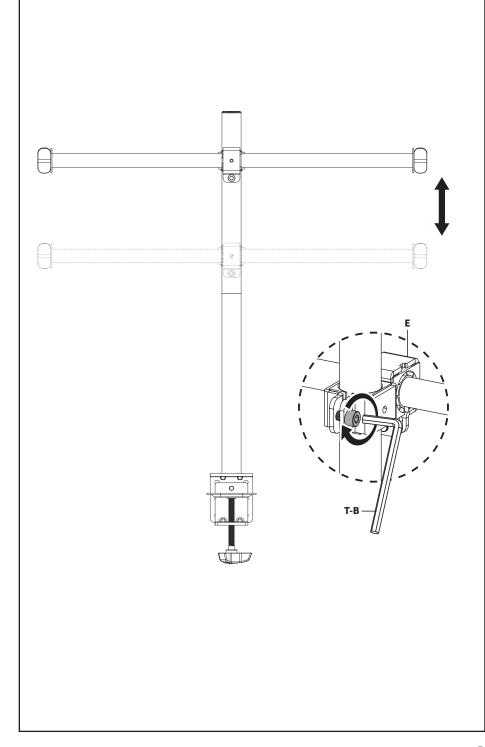

### HEIGHT ADJUSTMENT

To adjust heigh of arms, loosen bolt on Pole Collar **(E)** using 6mm Allen Wrench **(T-B)**. Find desired height position and lock into place using 6mm Allen Wrench again.