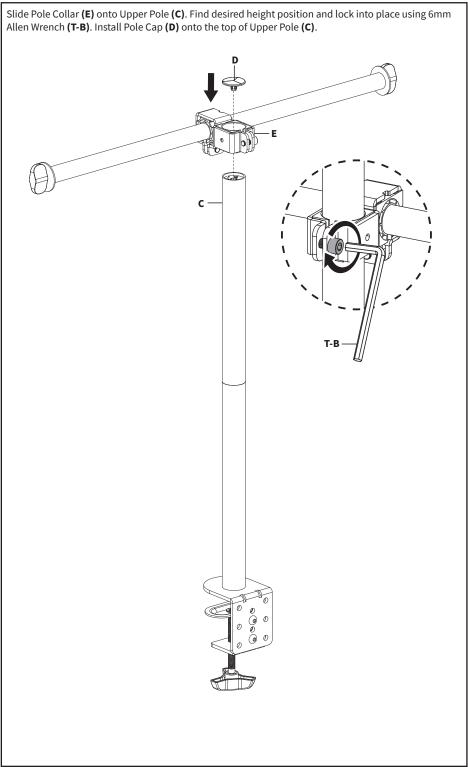

### STEP 4

### HEIGHT ADJUSTMENT

To adjust heigh of arms, loosen bolt on Pole Collar **(E)** using 6mm Allen Wrench **(T-B)**. Find desired height position and lock into place using 6mm Allen Wrench again.