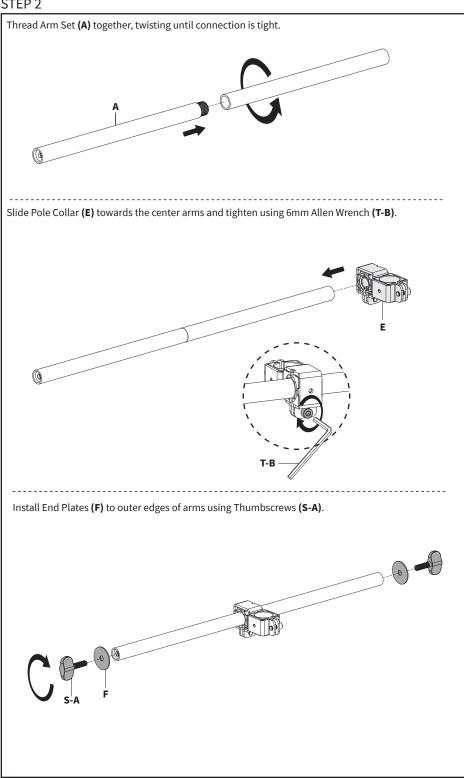

TS - NOT FOR CHILDREN UNDER 3 YEARS. ADULT SUPERVISION IS REQUIRED.

#### ∕!∖ **TIPOVER WARNING**

SERIOUS OR FATAL CRUSHING INJURIES CAN OCCUR FROM TIPOVER. TO HELP PREVENT TIPOVER:

- NEVER ALLOW CHILDREN TO CLIMB, STAND, HANG, OR PLAY ON ANY PART OF MONITOR OR STAND.
- USE TIPOVER RESTRAINT OR ANCHOR STAND TO WALL .

USE OF TIPOVER RESTRAINTS MAY ONLY REDUCE, BUT NOT ELIMINATE RISK OF TIPOVER.



NOTE: SOME HARDWARE INCLUDED MAY NOT BE USED



Phillips Screwdriver

Failure to do so may result in serious injury.



### **ASSEMBLY STEPS**

### STEP 1

Loosen clamp knob on Clamp (G). Ensure the screws on the back of Clamp (G) are tight using 5mm Allen Wrench (T-C).



Install Lower Pole (B) to Clamp (G) using M6x16mm Screws (S-B) and 3mm Allen Wrench (T-A). Attach Clamp (G) to desktop.





### STEP 3



### STEP 4



### HEIGHT ADJUSTMENT

To adjust heigh of arms, loosen bolt on Pole Collar **(E)** using 6mm Allen Wrench **(T-B)**. Find desired height position and lock into place using 6mm Allen Wrench again.





#### Open Monday - Friday 7:00am - 7:00pm CST,

our dedicated support team can offer immediate assistance with rapid response times. If any parts are received damaged or defective, please contact us. We are happy to replace parts to ensure you have a fully functioning product.