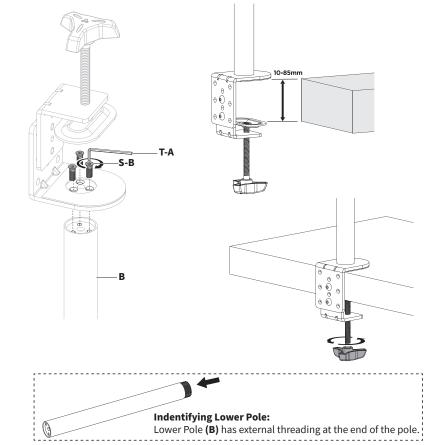

### STEP 1

Loosen clamp knob on Clamp (G). Ensure the screws on the back of Clamp (G) are tight using 5mm Allen Wrench (T-C).

Install Lower Pole (B) to Clamp (G) using M6x16mm Screws (S-B) and 3mm Allen Wrench (T-A). Attach Clamp (G) to desktop.