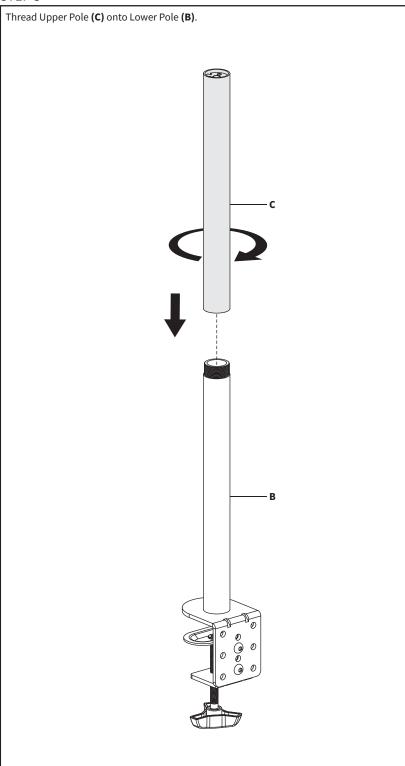

### STEP 1

Loosen clamp knob on Clamp (G). Ensure the screws on the back of Clamp (G) are tight using 5mm Allen Wrench (T-C).

Install Lower Pole (B) to Clamp (G) using M6x16mm Screws (S-B) and 3mm Allen Wrench (T-A). Attach Clamp (G) to desktop.