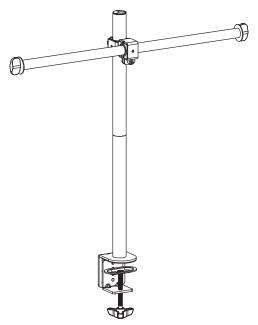

# Clamp-on Reel Holder for 3D Printer

Instruction Manual



## SKU: STAND-3DRH



Scan the QR code with your mobile device or follow the link for helpful videos and specifications related to this product.

### https://vivo-us.com/products/stand-3drh

GET IN TOUCH | Monday-Friday from 7:00am-7:00pm CST



help@vivo-us.com



www.vivo-us.com Chat live with an agent!



309-278-5303

### WARNING!

If you do not understand these directions, or if you have any doubts about the safety of the installation, please call a qualified technician. Check carefully to make sure there are no missing or defective parts. Improper installation may cause damage or serious injury. Do not use this product for any purpose that is not explicitly specified in this manual. Do not exceed weight capacity. We cannot be liable for damage or injury caused by improper mounting,