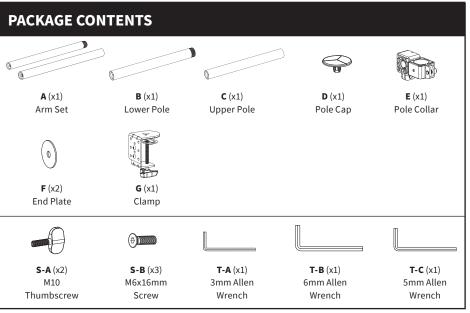

### STEP 1

Loosen clamp knob on Clamp (G). Ensure the screws on the back of Clamp (G) are tight using 5mm Allen Wrench (T-C).

Install Lower Pole (B) to Clamp (G) using M6x16mm Screws (S-B) and 3mm Allen Wrench (T-A). Attach Clamp (G) to desktop.

### STEP 3

### STEP 4

### HEIGHT ADJUSTMENT

To adjust heigh of arms, loosen bolt on Pole Collar **(E)** using 6mm Allen Wrench **(T-B)**. Find desired height position and lock into place using 6mm Allen Wrench again.