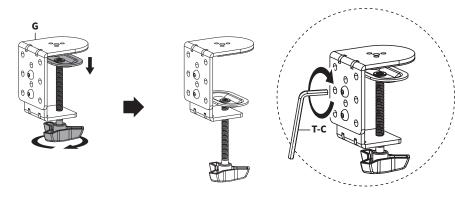

### STEP 1

Loosen clamp knob on Clamp (G). Ensure the screws on the back of Clamp (G) are tight using 5mm Allen Wrench (T-C).

Install Lower Pole (B) to Clamp (G) using M6x16mm Screws (S-B) and 3mm Allen Wrench (T-A). Attach Clamp (G) to desktop.