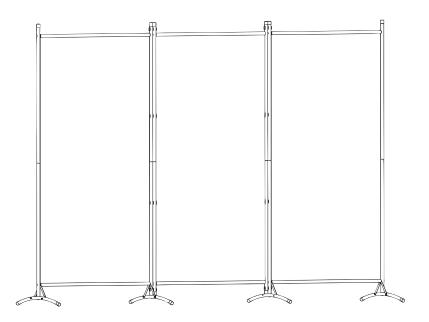

# Dark Gray 102" x 70" Cloth Room Divider

Instruction Manual



# SKU: PP-RD-102B



Scan the QR code with your mobile device or follow the link for helpful videos and specifications related to this product.

https://vivo-us.com/products/pp-rd-102b

GET IN TOUCH | Monday-Friday from 7:00am-7:00pm CST



help@vivo-us.com



www.vivo-us.com Chat live with an agent!



309-278-5303

# **№** WARNING!

If you do not understand these directions, or if you have any doubts about the safety of the installation, please call a qualified technician. Check carefully to make sure there are no missing or defective parts. Improper installation may cause damage or serious injury. Do not use this product for any purpose that is not explicitly specified in this manual and do not exceed weight capacity. We cannot be liable for damage or injury caused by improper mountin