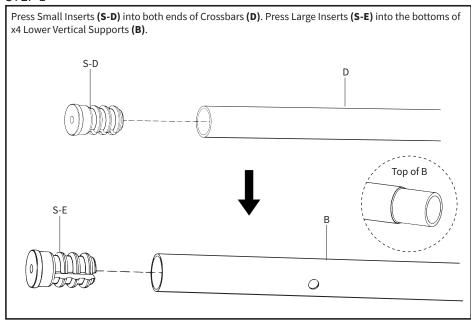

from 7:00am-7:00pm CST



help@vivo-us.com



www.vivo-us.com Chat live with an agent!



309-278-5303

# **№** WARNING!

If you do not understand these directions, or if you have any doubts about the safety of the installation, please call a qualified technician. Check carefully to make sure there are no missing or defective parts. Improper installation may cause damage or serious injury. Do not use this product for any purpose that is not explicitly specified in this manual and do not exceed weight capacity. We cannot be liable for damage or injury caused by improper mounting, incorrect assembly, or inappropriate use.



### **WARNING: CHOKING HAZARD**

SMALL PARTS - NOT FOR CHILDREN UNDER 3 YEARS. ADULT SUPERVISION IS REQUIRED.



#### TOOLS NEEDED



# **ASSEMBLY STEPS**

### STEP 1



### STEP 2



### STEP 3



## STEP 4



# STEP 5



# STEP 6











#### Open Monday - Friday 7:00am - 7:00pm CST,

our dedicated support team can offer immediate assistance with rapid response times. If any parts are received damaged or defective, please contact us. We are happy to replace parts to ensure you have a fully functioning product.



309-278-5303

AVG. RESOLUTION TIME (within office hrs): 5M 4S



www.vivo-us.com Chat live with an agent! AVG. RESOLUTION TIME (within office hrs): < 15 M



help@vivo-us.com

AVG. RESPONSE TIME (within office hrs): 1HR 8M

- 23% within < 15m
- 38% within < 30m
- 61% within < 1hr
- 83% within < 2hr
- 92% within < 3hr