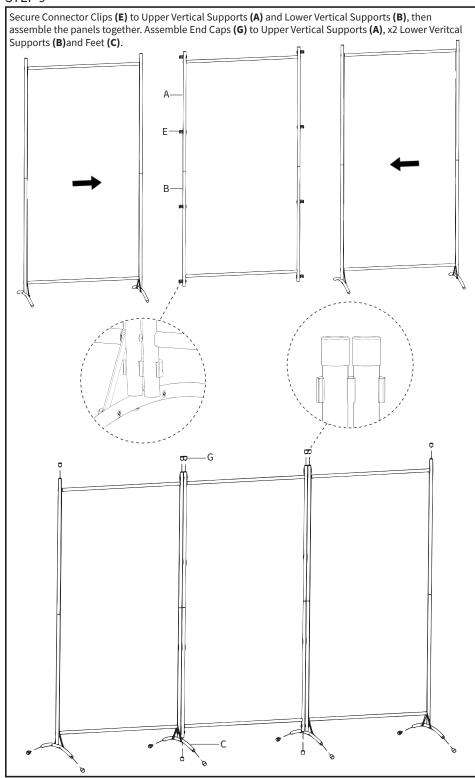

e with an agent!



309-278-5303

# **№** WARNING!

If you do not understand these directions, or if you have any doubts about the safety of the installation, please call a qualified technician. Check carefully to make sure there are no missing or defective parts. Improper installation may cause damage or serious injury. Do not use this product for any purpose that is not explicitly specified in this manual and do not exceed weight capacity. We cannot be liable for damage or injury caused by improper mounting, incorrect assembly, or inappropriate use.



### **WARNING: CHOKING HAZARD**

SMALL PARTS - NOT FOR CHILDREN UNDER 3 YEARS. ADULT SUPERVISION IS REQUIRED.



#### TOOLS NEEDED



# **ASSEMBLY STEPS**

### STEP 1



### STEP 2



### STEP 3



## STEP 4



# STEP 5



# STEP 6











#### Open Monday - Friday 7:00am - 7:00pm CST,

our dedicated support team can offer immediate assistance with rapid response times. If any parts are received damaged or defective, please contact us. We are happy to replace parts to ensure you have a fully functioning product.



309-278-5303

AVG. RESOLUTION TIME (within office hrs): 5M 4S



www.vivo-us.com Chat live with an agent! AVG. RESOLUTION TIME (within office hrs): < 15 M



help@vivo-us.com

AVG. RESPONSE TIME (within office hrs): 1HR 8M

- 23% within < 15m
- 38% within < 30m
- 61% within < 1hr
- 83% within < 2hr
- 92% within < 3hr