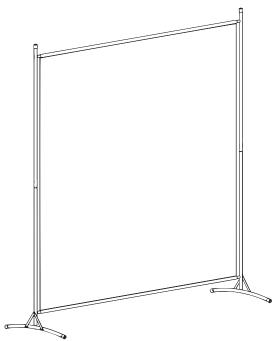

# Dark Gray 69" x 70" Cloth Room Divider

Instruction Manual



# SKU: PP-RD-069B



Scan the QR code with your mobile device or follow the link for helpful videos and specifications related to this product.

https://vivo-us.com/products/pp-rd-069b

GET IN TOUCH | Monday-Friday from 7:00am-7:00pm CST



help@vivo-us.com



www.vivo-us.com
Chat live with an agent!



309-278-5303

# **№** WARNING!

If you do not understand these directions, or if you have any doubts about the safety of the installation, please call a qualified technician. Check carefully to make sure there are no missing or defective parts. Improper installation may cause damage or serious injury. Do not use this product for any purpose that is not explicitly specified in this manual and do not exceed weight capacity. We cannot be liable for damage or injury caused by improper mountin