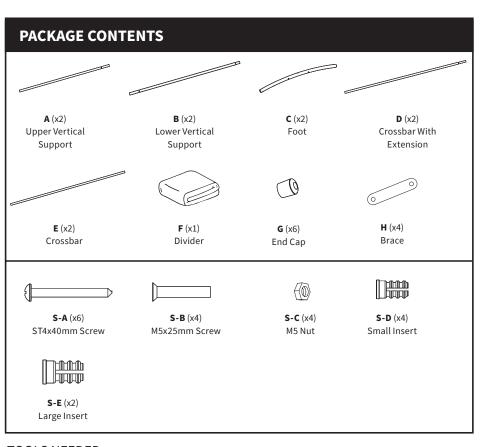

us.com/products/pp-rd-069b

GET IN TOUCH | Monday-Friday from 7:00am-7:00pm CST



help@vivo-us.com



www.vivo-us.com
Chat live with an agent!



309-278-5303

# **№** WARNING!

If you do not understand these directions, or if you have any doubts about the safety of the installation, please call a qualified technician. Check carefully to make sure there are no missing or defective parts. Improper installation may cause damage or serious injury. Do not use this product for any purpose that is not explicitly specified in this manual and do not exceed weight capacity. We cannot be liable for damage or injury caused by improper mounting, incorrect assembly, or inappropriate use.



#### **WARNING: CHOKING HAZARD**

SMALL PARTS - NOT FOR CHILDREN UNDER 3 YEARS. ADULT SUPERVISION IS REQUIRED.



#### **TOOLS NEEDED**



# **ASSEMBLY STEPS**







### STEP 4





# STEP 6





## STEP 8







#### Open Monday - Friday 7:00am - 7:00pm CST,

our dedicated support team can offer immediate assistance with rapid response times. If any parts are received damaged or defective, please contact us. We are happy to replace parts to ensure you have a fully functioning product.



309-278-5303

AVG. RESOLUTION TIME (within office hrs): 5M 4S



www.vivo-us.com Chat live with an agent! AVG. RESOLUTION TIME (within office hrs): < 15 M



help@vivo-us.com

AVG. RESPONSE TIME (within office hrs): 1HR 8M

- 23% within < 15m
- 38% within < 30m
- 61% within < 1hr
- 83% within < 2hr
- 92% within < 3hr