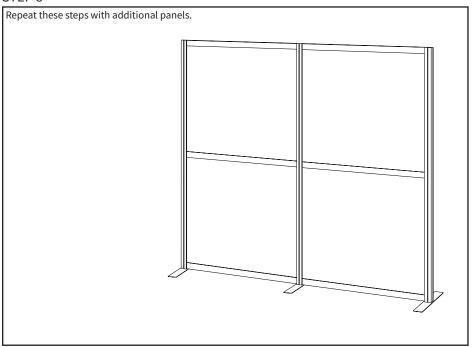

VISION IS REQUIRED.



#### TOOLS NEEDED



### **Whiteboard Cleaning instructions:**

Wipe down the whiteboard surface with dish soap and water to remove grease and oils to improve the writing surface.

# **ASSEMBLY STEPS**

#### STEP 1



### STEP 2





#### STEP 4



STEP 5 Attach Crossbar (E) to the very bottom of one of the support assemblies. Lock the quick connection using T30 Screwdriver (T-C). Repeat with a second support assembly. Use a level to make sure Crossbar (E) is level with Feet (B). T-C

#### STEP 6

Slide Panel (G) into the slots on Support Columns (C) and the bottom Crossbar (E). Install the middle Crossbar (E) using a level, ensuring the the lower panel is set in the slots on both crossbars. Tighten the quick connections using T30 Screwdriver (T-C).





### STEP 8





# **Optional Orientations**





#### Open Monday - Friday 7:00am - 7:00pm CST,

our dedicated support team can offer immediate assistance with rapid response times. If any parts are received damaged or defective, please contact us. We are happy to replace parts to ensure you have a fully functioning product.



309-278-5303

AVG. RESOLUTION TIME (within office hrs): 5M 4S



www.vivo-us.com Chat live with an agent! AVG. RESOLUTION TIME (within office hrs): < 15 M



help@vivo-us.com

AVG. RESPONSE TIME (within office hrs): 1HR 8M

- 23% within < 15m
- 38% within < 30m
- 61% within < 1hr
- 83% within < 2hr
- 92% within < 3hr