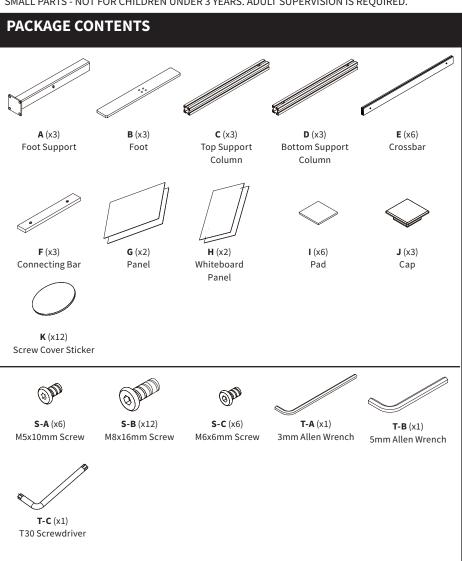

ful videos and specifications related to this product.

https://vivo-us.com/products/pp-mws63d

GET IN TOUCH | Monday-Friday from 7:00am-7:00pm CST







309-278-5303

# **WARNING!**

If you do not understand these directions, or if you have any doubts about the safety of the installation, please call a qualified technician. Check carefully to make sure there are no missing or defective parts. Improper installation may cause damage or serious injury. Do not use this product for any purpose that is not explicitly specified in this manual. Do not exceed weight capacity. We cannot be liable for damage or injury caused by improper mounting, incorrect assembly or inappropriate use.

#### **WARNING: CHOKING HAZARD**

SMALL PARTS - NOT FOR CHILDREN UNDER 3 YEARS. ADULT SUPERVISION IS REQUIRED.



#### TOOLS NEEDED



### **Whiteboard Cleaning instructions:**

Wipe down the whiteboard surface with dish soap and water to remove grease and oils to improve the writing surface.

# **ASSEMBLY STEPS**

#### STEP 1



### STEP 2





#### STEP 4



STEP 5 Attach Crossbar (E) to the very bottom of one of the support assemblies. Lock the quick connection using T30 Screwdriver (T-C). Repeat with a second support assembly. Use a level to make sure Crossbar (E) is level with Feet (B). T-C

#### STEP 6

Slide Panel (G) into the slots on Support Columns (C) and the bottom Crossbar (E). Install the middle Crossbar (E) using a level, ensuring the the lower panel is set in the slots on both crossbars. Tighten the quick connections using T30 Screwdriver (T-C).





### STEP 8





# **Optional Orie