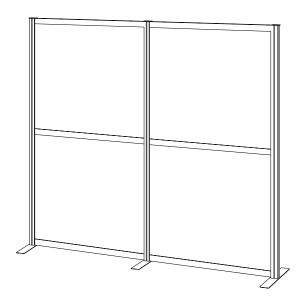

# White Dry Erase/Dark Gray Modular Wall System (x2)

Instruction Manual



# SKU: PP-MWS63WB



Scan the QR code with your mobile device or follow the link for helpful videos and specifications related to this product.

https://vivo-us.com/products/pp-mws63d

GET IN TOUCH | Monday-Friday from 7:00am-7:00pm CST







309-278-5303

# **WARNING!**

If you do not understand these directions, or if you have any doubts about the safety of the installation, please call a qualified technician. Check carefully to make sure there are no missing or defective parts. Improper installation may cause damage or serious injury. Do not use this product for any purpose that is not explicitly specified in this manual. Do not exceed weight capacity. We cannot be liable for damage or injury caused by improper mounting, incorrect assembly or inappropriate use.

#### **WARNING: CHOKI