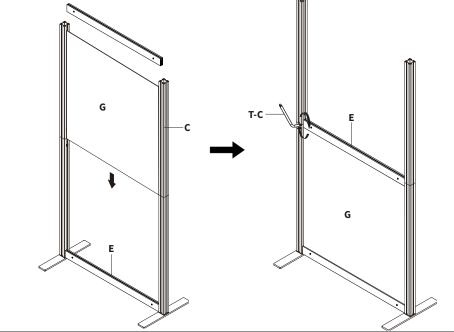

#### STEP 6

Slide Panel (G) into the slots on Support Columns (C) and the bottom Crossbar (E). Install the middle Crossbar (E) using a level, ensuring the the lower panel is set in the slots on both crossbars. Tighten the quick connections using T30 Screwdriver (T-C).