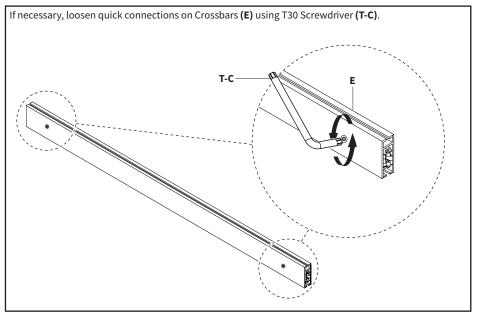

#### STEP 4

STEP 5 Attach Crossbar (E) to the very bottom of one of the support assemblies. Lock the quick connection using T30 Screwdriver (T-C). Repeat with a second support assembly. Use a level to make sure Crossbar (E) is level with Feet (B). T-C