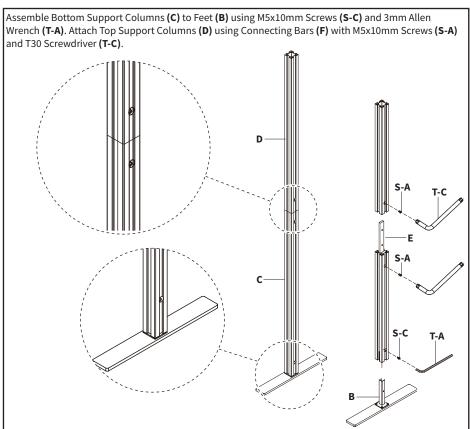

#### STEP 4

STEP 5 Attach Crossbar (E) to the very bottom of one of the support assemblies. Lock the quick connection using T30 Screwdriver (T-C). Repeat with a second support assembly. Use a level to make sure Crossbar (E) is level with Feet (B). T-C