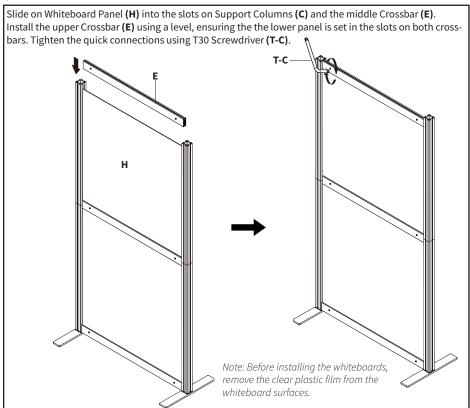

#### STEP 6

Slide Panel (G) into the slots on Support Columns (C) and the bottom Crossbar (E). Install the middle Crossbar (E) using a level, ensuring the the lower panel is set in the slots on both crossbars. Tighten the quick connections using T30 Screwdriver (T-C).