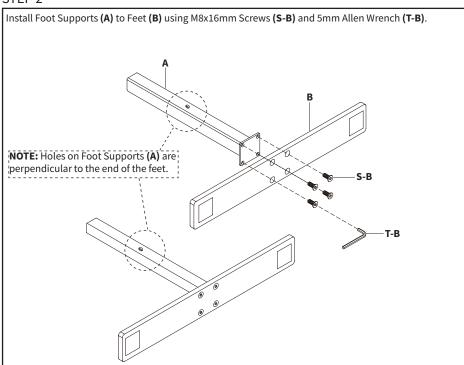

f you have any doubts about the safety of the installation, please call a qualified technician. Check carefully to make sure there are no missing or defective parts. Improper installation may cause damage or serious injury. Do not use this product for any purpose that is not explicitly specified in this manual. Do not exceed weight capacity. We cannot be liable for damage or injury caused by improper mounting, incorrect assembly or inappropriate use.

#### **WARNING: CHOKING HAZARD**

SMALL PARTS - NOT FOR CHILDREN UNDER 3 YEARS. ADULT SUPERVISION IS REQUIRED.



#### TOOLS NEEDED



### **Whiteboard Cleaning instructions:**

Wipe down the whiteboard surface with dish soap and water to remove grease and oils to improve the writing surface.

# **ASSEMBLY STEPS**

#### STEP 1



### STEP 2





#### STEP 4



STEP 5 Attach Crossbar (E) to the very bottom of one of the support assemblies. Lock the quick connection using T30 Screwdriver (T-C). Repeat with a second support assembly. Use a level to make sure Crossbar (E) is level with Feet (B). T-C

#### STEP 6

Slide Panel (G) into the slots on Support Columns (C) and the bottom Crossbar (E). Install the middle Crossbar (E) using a level, ensuring the the lower panel is set in the slots on both crossbars. Tighten the quick connections using T30 Screwdriver (T-C).





### STEP 8





# **Optional Orientations**





#### Open Monday - Friday 7:00am - 7:00pm CST,

our dedicated support team can offer immediate assistance with rapid response times. If any parts are received damaged or defective, please contact us. We are happy to