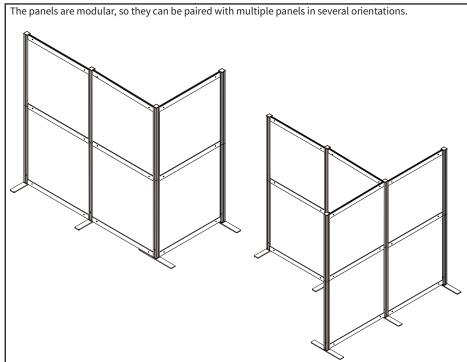

NEEDED



### **Whiteboard Cleaning instructions:**

Wipe down the whiteboard surface with dish soap and water to remove grease and oils to improve the writing surface.

# **ASSEMBLY STEPS**

#### STEP 1



### STEP 2





#### STEP 4



STEP 5 Attach Crossbar (E) to the very bottom of one of the support assemblies. Lock the quick connection using T30 Screwdriver (T-C). Repeat with a second support assembly. Use a level to make sure Crossbar (E) is level with Feet (B). T-C

#### STEP 6

Slide Panel (G) into the slots on Support Columns (C) and the bottom Crossbar (E). Install the middle Crossbar (E) using a level, ensuring the the lower panel is set in the slots on both crossbars. Tighten the quick connections using T30 Screwdriver (T-C).





### STEP 8





# **Optional Orientations**





#### Open Monday - Friday 7:00am - 7:00pm CST,

our dedicated support team can offer immediate assistance with rapid response times. If any parts are received damaged or defective, please contact us. We are happy to replace parts to ensure you have a fully functioning product.



309-278-5303

AVG. RESOLUTION TIME (within office hrs): 5M 4S



www.vivo-us.com Chat live with an agent! AVG. RESOLUTION TIME (within office hrs): < 15 M



help@vivo-us.com

AVG. RESPONSE TIME (within office hrs): 1HR 8M

- 23% within < 15m
- 38% within < 30m
- 61% within < 1hr
- 83% within < 2hr
- 92% within < 3hr