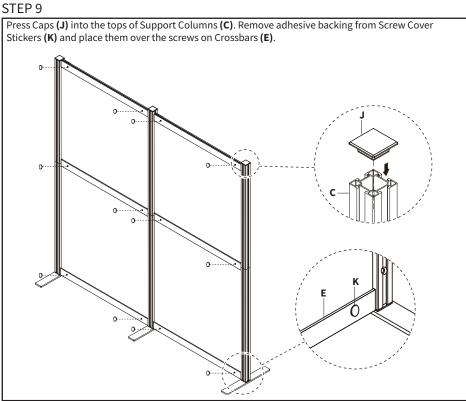

SION IS REQUIRED.



#### TOOLS NEEDED



### **Whiteboard Cleaning instructions:**

Wipe down the whiteboard surface with dish soap and water to remove grease and oils to improve the writing surface.

# **ASSEMBLY STEPS**

#### STEP 1



### STEP 2





#### STEP 4



STEP 5 Attach Crossbar (E) to the very bottom of one of the support assemblies. Lock the quick connection using T30 Screwdriver (T-C). Repeat with a second support assembly. Use a level to make sure Crossbar (E) is level with Feet (B). T-C

#### STEP 6

Slide Panel (G) into the slots on Support Columns (C) and the bottom Crossbar (E). Install the middle Crossbar (E) using a level, ensuring the the lower panel is set in the slots on both crossbars. Tighten the quick connections using T30 Screwdriver (T-C).





### STEP 8





# **Optional Orientations**





#### Open Monday - Friday 7:00am - 7:00pm CST,

our dedicated support team can offer immediate assistance with rapid response times. If any parts are received damaged or defective, please contact us. We are happy to replace parts to ensure you have a fully functioning product.



309-278-5303

AVG. RESOLUTION TIME (within office hrs): 5M 4S



www.vivo-us.com Chat live with an agent! AVG. RESOLUTION TIME (within office hrs): < 15 M



help@vivo-us.com

AVG. RESPONSE TIME (within office hrs): 1HR 8M

- 23% within < 15m
- 38% within < 30m
- 61% within < 1hr
- 83% within < 2hr
- 92% within < 3hr