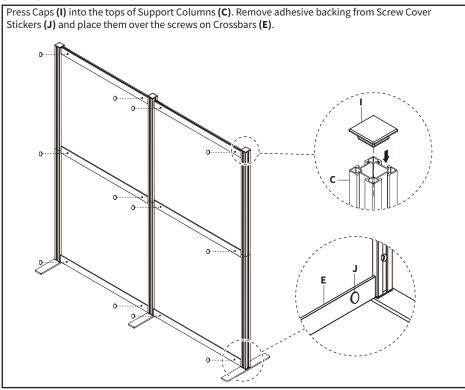

or defective parts. Improper installation may cause damage or serious injury. Do not use this product for any purpose that is not explicitly specified in this manual. Do not exceed weight capacity. We cannot be liable for damage or injury caused by improper mounting, incorrect assembly or inappropriate use.

# 🗥 WARNING: CHOKING HAZARD

SMALL PARTS - NOT FOR CHILDREN UNDER 3 YEARS. ADULT SUPERVISION IS REQUIRED.

# PACKAGE CONTENTS





# **ASSEMBLY STEPS**

#### STEP 1



### STEP 2





### STEP 4





#### STEP 6

Slide Panel (G) into the slots on Support Columns (C) and the bottom Crossbar (E). Install the middle Crossbar (E) using a level, ensuring the the lower panel is set in the slots on both crossbars. Tighten the quick connections using T30 Screwdriver (T-C).





#### STEP 8





## **Optional Orientations**





### Open Monday - Friday 7:00am - 7:00pm CST,

our dedicated support team can offer immediate assistance with rapid response times. If any parts are received damaged or defective, please contact us. We are happy to replace parts to ensure you have a fully functioning product.

| B | 309-278-5303                                | AVG. RESOLUTION TIME (within office hrs): 5M 4S                                                                                                                     |
|---|---------------------------------------------|---------------------------------------------------------------------------------------------------------------------------------------------------------------------|
|   | www.vivo-us.com<br>Chat live with an agent!