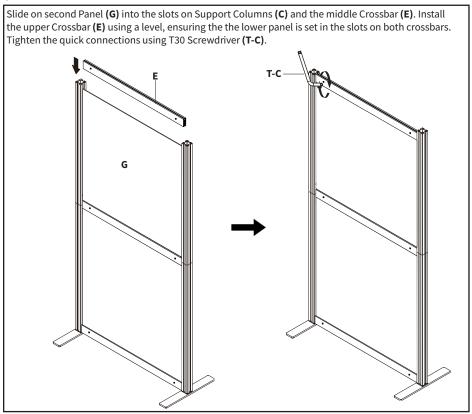

#### STEP 6

Slide Panel (G) into the slots on Support Columns (C) and the bottom Crossbar (E). Install the middle Crossbar (E) using a level, ensuring the the lower panel is set in the slots on both crossbars. Tighten the quick connections using T30 Screwdriver (T-C).