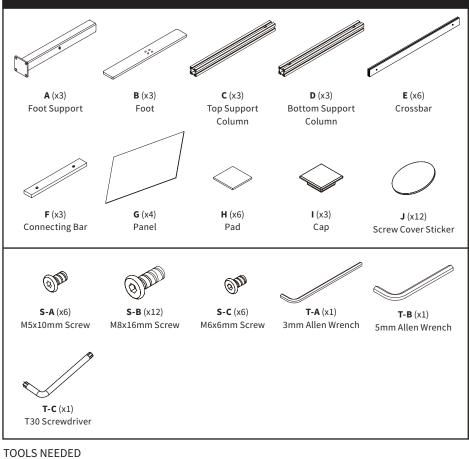

ps://vivo-us.com/products/pp-mws63d

GET IN TOUCH | Monday-Friday from 7:00am-7:00pm CST



help@vivo-us.com



www.vivo-us.com Chat live with an agent!



# 🕂 WARNING!

If you do not understand these directions, or if you have any doubts about the safety of the installation, please call a qualified technician. Check carefully to make sure there are no missing or defective parts. Improper installation may cause damage or serious injury. Do not use this product for any purpose that is not explicitly specified in this manual. Do not exceed weight capacity. We cannot be liable for damage or injury caused by improper mounting, incorrect assembly or inappropriate use.

# 🗥 WARNING: CHOKING HAZARD

SMALL PARTS - NOT FOR CHILDREN UNDER 3 YEARS. ADULT SUPERVISION IS REQUIRED.

# PACKAGE CONTENTS





# **ASSEMBLY STEPS**

#### STEP 1



### STEP 2





### STEP 4





#### STEP 6

Slide Panel (G) into the slots on Support Columns (C) and the bottom Crossbar (E). Install the middle Crossbar (E) using a level, ensuring the the lower panel is set in the slots on both crossbars. Tighten the quick connections using T30 Screwdriver (T-C).





#### STEP 8





## **Optional Orientations**





### Open Monday - Friday 7:00am - 7:00pm CST,

our dedicated support team can offer immediate assistance with rapid response times. If any parts are received damaged or defective, please contact us. We are happy to replace parts to ensure you have a fully functioning product.

| B | 309-278-5303                                | AVG. RESOLUTION TIME (within office hrs): 5M 4S