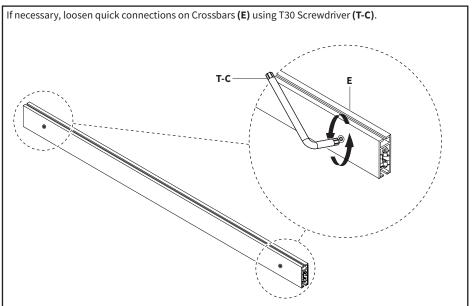

m 7:00am-7:00pm CST



help@vivo-us.com



www.vivo-us.com Chat live with an agent!



# 🕂 WARNING!

If you do not understand these directions, or if you have any doubts about the safety of the installation, please call a qualified technician. Check carefully to make sure there are no missing or defective parts. Improper installation may cause damage or serious injury. Do not use this product for any purpose that is not explicitly specified in this manual. Do not exceed weight capacity. We cannot be liable for damage or injury caused by improper mounting, incorrect assembly or inappropriate use.

# 🗥 WARNING: CHOKING HAZARD

SMALL PARTS - NOT FOR CHILDREN UNDER 3 YEARS. ADULT SUPERVISION IS REQUIRED.

# PACKAGE CONTENTS





# **ASSEMBLY STEPS**

#### STEP 1



### STEP 2





### STEP 4





#### STEP 6

Slide Panel (G) into the slots on Support Columns (C) and the bottom Crossbar (E). Install the middle Crossbar (E) using a level, ensuring the the lower panel is set in the slots on both crossbars. Tighten the quick connections using T30 Screwdriver (T-C).





#### STEP 8





## **Optional Orientations**





### Open Monday - Friday 7:00am - 7:00pm CST,

our dedicated support team can offer immediate assistance with rapid response times. If any parts are received damaged or defective, please contact us. We are happy to replace parts to ensure you have a fully functioning product.

| B | 309-278-5303                                | AVG. RESOLUTION TIME (within office hrs): 5M 4S