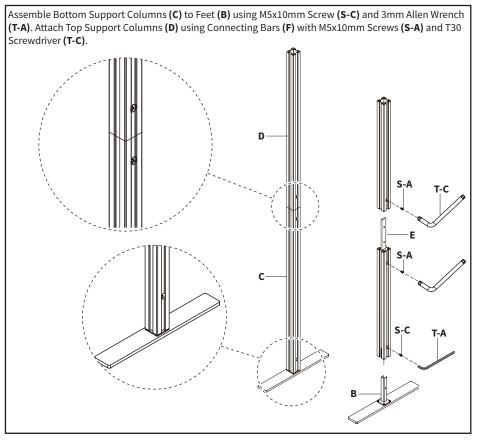

day-Friday from 7:00am-7:00pm CST



help@vivo-us.com



www.vivo-us.com Chat live with an agent!



# 🕂 WARNING!

If you do not understand these directions, or if you have any doubts about the safety of the installation, please call a qualified technician. Check carefully to make sure there are no missing or defective parts. Improper installation may cause damage or serious injury. Do not use this product for any purpose that is not explicitly specified in this manual. Do not exceed weight capacity. We cannot be liable for damage or injury caused by improper mounting, incorrect assembly or inappropriate use.

# 🗥 WARNING: CHOKING HAZARD

SMALL PARTS - NOT FOR CHILDREN UNDER 3 YEARS. ADULT SUPERVISION IS REQUIRED.

# PACKAGE CONTENTS





# **ASSEMBLY STEPS**

#### STEP 1



### STEP 2





### STEP 4





#### STEP 6

Slide Panel (G) into the slots on Support Columns (C) and the bottom Crossbar (E). Install the middle Crossbar (E) using a level, ensuring the the lower panel is set in the slots on both crossbars. Tighten the quick connections using T30 Screwdriver (T-C).





#### STEP 8





## **Optional Orientations**





### Open Monday - Friday 7:00am - 7:00pm CST,

our dedicated support team can offer immediate assistance with rapid response times. If any parts are received damaged or defective, please contact us. We are happy to replace parts to ensure you have a fully functioning product.

| B | 309-278-5303                                | AVG. RESOLUTION TIME (within office hrs): 5M 4S