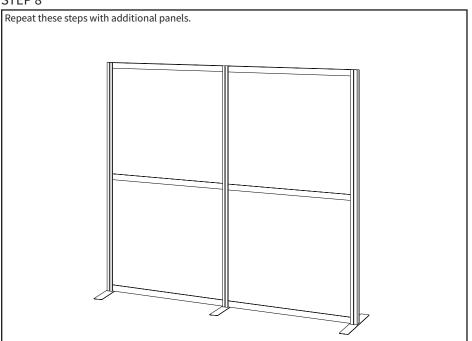

g or defective parts. Improper installation may cause damage or serious injury. Do not use this product for any purpose that is not explicitly specified in this manual. Do not exceed weight capacity. We cannot be liable for damage or injury caused by improper mounting, incorrect assembly or inappropriate use.

# 🗥 WARNING: CHOKING HAZARD

SMALL PARTS - NOT FOR CHILDREN UNDER 3 YEARS. ADULT SUPERVISION IS REQUIRED.

# PACKAGE CONTENTS





# **ASSEMBLY STEPS**

#### STEP 1



### STEP 2





### STEP 4





#### STEP 6

Slide Panel (G) into the slots on Support Columns (C) and the bottom Crossbar (E). Install the middle Crossbar (E) using a level, ensuring the the lower panel is set in the slots on both crossbars. Tighten the quick connections using T30 Screwdriver (T-C).





#### STEP 8





## **Optional Orientations**





### Open Monday - Friday 7:00am - 7:00pm CST,

our dedicated support team can offer immediate assistance with rapid response times. If any parts are received damaged or defective, please contact us. We are happy to replace parts to ensure you have a fully functioning product.

| B | 309-278-5303                                | AVG. RESOLUTION TIME (within office hrs): 5M 4S                                                                                                                     |
|---|---------------------------------------------|---------------------------------------------------------------------------------------------------------------------------------------------------------------------|
|   | www.vivo-us.com<br>Chat live with an agent