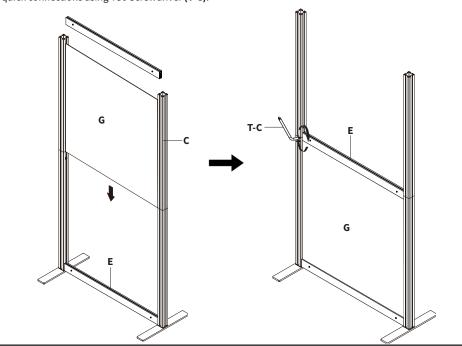

ere are no missing or defective parts. Improper installation may cause damage or serious injury. Do not use this product for any purpose that is not explicitly specified in this manual. Do not exceed weight capacity. We cannot be liable for damage or injury caused by improper mounting, incorrect assembly or inappropriate use.

# 🗥 WARNING: CHOKING HAZARD

SMALL PARTS - NOT FOR CHILDREN UNDER 3 YEARS. ADULT SUPERVISION IS REQUIRED.

# PACKAGE CONTENTS





# **ASSEMBLY STEPS**

#### STEP 1



### STEP 2





### STEP 4





#### STEP 6

Slide Panel (G) into the slots on Support Columns (C) and the bottom Crossbar (E). Install the middle Crossbar (E) using a level, ensuring the the lower panel is set in the slots on both crossbars. Tighten the quick connections using T30 Screwdriver (T-C).





#### STEP 8





## **Optional Orientations**





### Open Monday - Friday 7:00am - 7:00pm CST,

our dedicated support team can offer immediate assistance with rapid response times. If any parts are received damaged or defective, please contact us. We are happy to replace parts to ensure you have a fully functioning product.

| B | 309-278-5303                                | AVG. RESOLUTION TIME (within office hrs): 5M 4S                                                                                                                     |
|---|---------------------------------------------|---------------------------------------------------------------------------------------------------------------------------------------------------------------------|
|   | www.vivo-us.com<br>Chat l