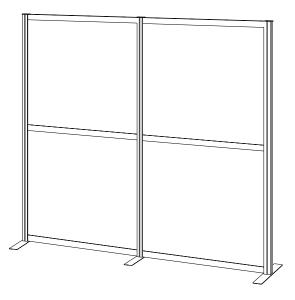

# Dark Gray Modular Wall System (x2)

Instruction Manual

## **Optional Orientations**