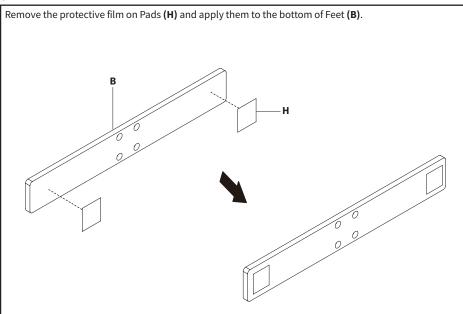

T IN TOUCH | Monday-Friday from 7:00am-7:00pm CST



help@vivo-us.com



www.vivo-us.com Chat live with an agent!



# 🕂 WARNING!

If you do not understand these directions, or if you have any doubts about the safety of the installation, please call a qualified technician. Check carefully to make sure there are no missing or defective parts. Improper installation may cause damage or serious injury. Do not use this product for any purpose that is not explicitly specified in this manual. Do not exceed weight capacity. We cannot be liable for damage or injury caused by improper mounting, incorrect assembly or inappropriate use.

# 🗥 WARNING: CHOKING HAZARD

SMALL PARTS - NOT FOR CHILDREN UNDER 3 YEARS. ADULT SUPERVISION IS REQUIRED.

# PACKAGE CONTENTS





# **ASSEMBLY STEPS**

#### STEP 1



### STEP 2





### STEP 4





#### STEP 6

Slide Panel (G) into the slots on Support Columns (C) and the bottom Crossbar (E). Install the middle Crossbar (E) using a level, ensuring the the lower panel is set in the slots on both crossbars. Tighten the quick connections using T30 Screwdriver (T-C).





#### STEP 8





## **Optional Orientations**





### Open Monday - Friday 7:00am - 7:00pm CST,

our dedicated support team can offer immediate assistance with rapid response times. If any parts are received damaged or defective, please contact us. We are happy to replace parts to ensure you have a fully functioning product.

| B | 309-278-5303                                | AVG. RESOLUTION TIME (within office hrs): 5M 4S