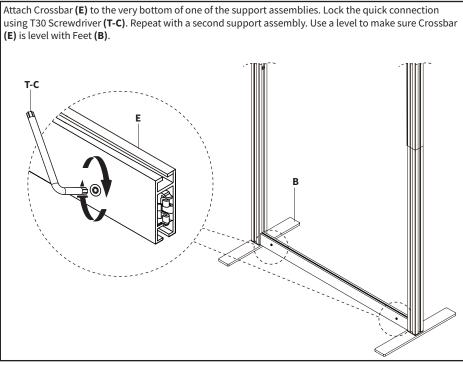

7:00am-7:00pm CST



help@vivo-us.com



www.vivo-us.com Chat live with an agent!



# 🕂 WARNING!

If you do not understand these directions, or if you have any doubts about the safety of the installation, please call a qualified technician. Check carefully to make sure there are no missing or defective parts. Improper installation may cause damage or serious injury. Do not use this product for any purpose that is not explicitly specified in this manual. Do not exceed weight capacity. We cannot be liable for damage or injury caused by improper mounting, incorrect assembly or inappropriate use.

# 🗥 WARNING: CHOKING HAZARD

SMALL PARTS - NOT FOR CHILDREN UNDER 3 YEARS. ADULT SUPERVISION IS REQUIRED.

# PACKAGE CONTENTS





# **ASSEMBLY STEPS**

#### STEP 1



### STEP 2





### STEP 4





#### STEP 6

Slide Panel (G) into the slots on Support Columns (C) and the bottom Crossbar (E). Install the middle Crossbar (E) using a level, ensuring the the lower panel is set in the slots on both crossbars. Tighten the quick connections using T30 Screwdriver (T-C).





#### STEP 8





## **Optional Orientations**





### Open Monday - Friday 7:00am - 7:00pm CST,

our dedicated support team can offer immediate assistance with rapid response times. If any parts are received damaged or defective, please contact us. We are happy to replace parts to ensure you have a fully functioning product.

| B | 309-278-5303                                | AVG. RESOLUTION TIME (within office hrs): 5M 4S