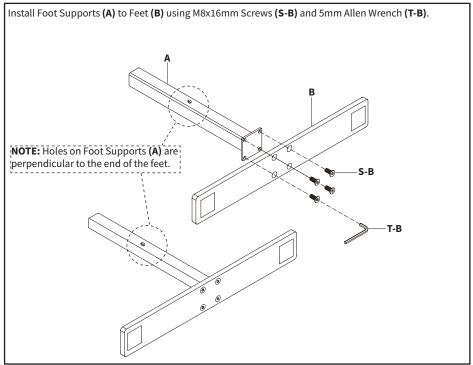

onday-Friday from 7:00am-7:00pm CST



help@vivo-us.com



www.vivo-us.com Chat live with an agent!



# 🕂 WARNING!

If you do not understand these directions, or if you have any doubts about the safety of the installation, please call a qualified technician. Check carefully to make sure there are no missing or defective parts. Improper installation may cause damage or serious injury. Do not use this product for any purpose that is not explicitly specified in this manual. Do not exceed weight capacity. We cannot be liable for damage or injury caused by improper mounting, incorrect assembly or inappropriate use.

# 🗥 WARNING: CHOKING HAZARD

SMALL PARTS - NOT FOR CHILDREN UNDER 3 YEARS. ADULT SUPERVISION IS REQUIRED.

# PACKAGE CONTENTS





# **ASSEMBLY STEPS**

#### STEP 1



### STEP 2





### STEP 4





#### STEP 6

Slide Panel (G) into the slots on Support Columns (C) and the bottom Crossbar (E). Install the middle Crossbar (E) using a level, ensuring the the lower panel is set in the slots on both crossbars. Tighten the quick connections using T30 Screwdriver (T-C).





#### STEP 8





## **Optional Orientations**





### Open Monday - Friday 7:00am - 7:00pm CST,

our dedicated support team can offer immediate assistance with rapid response times. If any parts are received damaged or defective, please contact us. We are happy to replace parts to ensure you have a fully functioning product.

| B | 309-278-5303                                | AVG. RESOLUTION TIME (within office hrs): 5M 4S