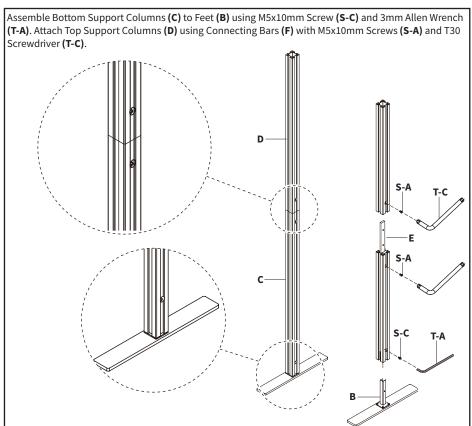

### STEP 4

STEP 5 Attach Crossbar (E) to the very bottom of one of the support assemblies. Lock the quick connection using T30 Screwdriver (T-C). Repeat with a second support assembly. Use a level to make sure Crossbar (E) is level with Feet (B). T-C