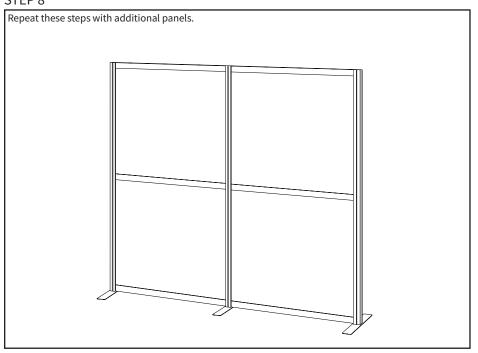

4



STEP 5 Attach Crossbar (E) to the very bottom of one of the support assemblies. Lock the quick connection using T30 Screwdriver (T-C). Repeat with a second support assembly. Use a level to make sure Crossbar (E) is level with Feet (B). T-C

#### STEP 6

Slide Panel (G) into the slots on Support Columns (C) and the bottom Crossbar (E). Install the middle Crossbar (E) using a level, ensuring the the lower panel is set in the slots on both crossbars. Tighten the quick connections using T30 Screwdriver (T-C).



Slide on second Panel (G) into the slots on Support Columns (C) and the middle Crossbar (E). Install the upper Crossbar (E) using a level, ensuring the the lower panel is set in the slots on both crossbars. Tighten the quick connections using T30 Screwdriver (T-C).



## STEP 8





## **Optional Orientations**







#### Open Monday - Friday 7:00am - 7:00pm CST,

our dedicated support team can offer immediate assistance with rapid response times. If any parts are received damaged or defective, please contact us. We are happy to replace parts to ensure you have a fully functioning product.



309-278-5303

AVG. RESOLUTION TIME (within office hrs): 5M 4S



www.vivo-us.com Chat live with an agent! AVG. RESOLUTION TIME (within office hrs): < 15 M



help@vivo-us.com

AVG. RESPONSE TIME (within office hrs): 1HR 8M

- 23% within < 15m
- 38% within < 30m
- 61% within < 1hr
- 83% within < 2hr
- 92% within < 3hr