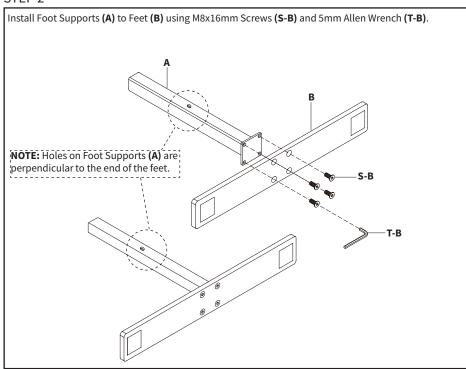

-Friday from 7:00am-7:00pm CST



help@vivo-us.com



Chat live with an agent!

B

309-278-5303

# **№** WARNING!

If you do not understand these directions, or if you have any doubts about the safety of the installation, please call a qualified technician. Check carefully to make sure there are no missing or defective parts. Improper installation may cause damage or serious injury. Do not use this product for any purpose that is not explicitly specified in this manual. Do not exceed weight capacity. We cannot be liable for damage or injury caused by improper mounting, incorrect assembly or inappropriate use.



### WARNING: CHOKING HAZARD

SMALL PARTS - NOT FOR CHILDREN UNDER 3 YEARS. ADULT SUPERVISION IS REQUIRED.



#### TOOLS NEEDED



## **ASSEMBLY STEPS**

### STEP 1



#### STEP 2





### STEP 4



STEP 5 Attach Crossbar (E) to the very bottom of one of the support assemblies. Lock the quick connection using T30 Screwdriver (T-C). Repeat with a second support assembly. Use a level to make sure Crossbar (E) is level with Feet (B). T-C

#### STEP 6

Slide Panel (G) into the slots on Support Columns (C) and the bottom Crossbar (E). Install the middle Crossbar (E) using a level, ensuring the the lower panel is set in the slots on both crossbars. Tighten the quick connections using T30 Screwdriver (T-C).



Slide on second Panel (G) into the slots on Support Columns (C) and the middle Crossbar (E). Install the upper Crossbar (E) using a level, ensuring the the lower panel is set in the slots on both crossbars. Tighten the quick connections using T30 Screwdriver (T-C).