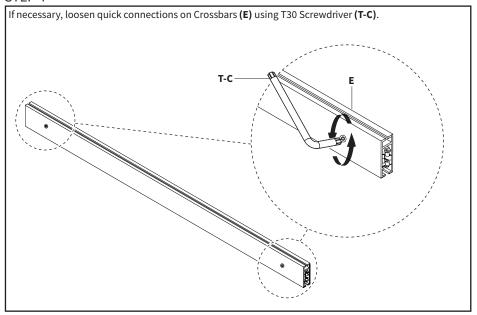

### STEP 4

STEP 5 Attach Crossbar (E) to the very bottom of one of the support assemblies. Lock the quick connection using T30 Screwdriver (T-C). Repeat with a second support assembly. Use a level to make sure Crossbar (E) is level with Feet (B). T-C