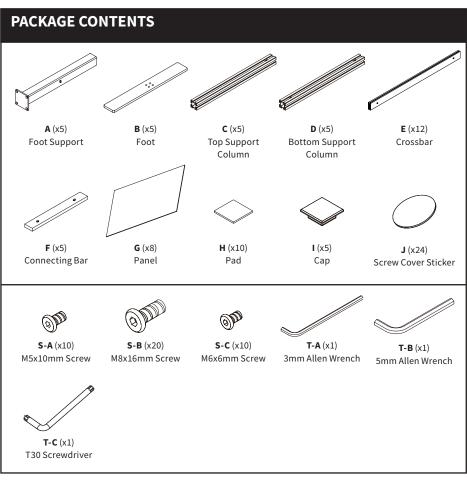

s product.

https://vivo-us.com/products/pp-mws63d

GET IN TOUCH | Monday-Friday from 7:00am-7:00pm CST



help@vivo-us.com



Chat live with an agent!

B

309-278-5303

# **№** WARNING!

If you do not understand these directions, or if you have any doubts about the safety of the installation, please call a qualified technician. Check carefully to make sure there are no missing or defective parts. Improper installation may cause damage or serious injury. Do not use this product for any purpose that is not explicitly specified in this manual. Do not exceed weight capacity. We cannot be liable for damage or injury caused by improper mounting, incorrect assembly or inappropriate use.



### WARNING: CHOKING HAZARD

SMALL PARTS - NOT FOR CHILDREN UNDER 3 YEARS. ADULT SUPERVISION IS REQUIRED.



#### TOOLS NEEDED



## **ASSEMBLY STEPS**

### STEP 1



#### STEP 2





### STEP 4



STEP 5 Attach Crossbar (E) to the very bottom of one of the support assemblies. Lock the quick connection using T30 Screwdriver (T-C). Repeat with a second support assembly. Use a level to make sure Crossbar (E) is level with Feet (B). T-C

#### STEP 6

Slide Panel (G) into the slots on Support Columns (C) and the bottom Crossbar (E). Install the middle Crossbar (E) using a level, ensuring the the lower panel is set in the slots on both crossbars. Tighten the quick connections using T30 Screwdriver (T-C).



Slide on second Panel (G) into the slots on Support Columns (C) and the middle Crossbar (E). Install the upper Crossbar (E) using a level, ensuring the the lower panel is set in the slots on both