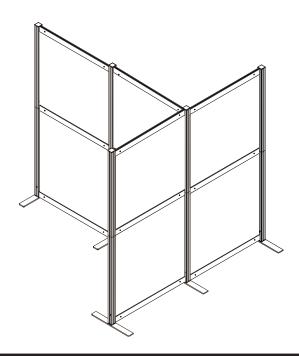

## Dark Gray Modular Wall System (x4)

Instruction Manual

## **Optional Orientations**