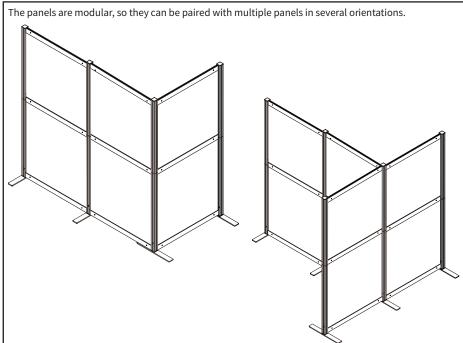

o the very bottom of one of the support assemblies. Lock the quick connection using T30 Screwdriver (T-C). Repeat with a second support assembly. Use a level to make sure Crossbar (E) is level with Feet (B). T-C

#### STEP 6

Slide Panel (G) into the slots on Support Columns (C) and the bottom Crossbar (E). Install the middle Crossbar (E) using a level, ensuring the the lower panel is set in the slots on both crossbars. Tighten the quick connections using T30 Screwdriver (T-C).



Slide on second Panel (G) into the slots on Support Columns (C) and the middle Crossbar (E). Install the upper Crossbar (E) using a level, ensuring the the lower panel is set in the slots on both crossbars. Tighten the quick connections using T30 Screwdriver (T-C).



## STEP 8





## **Optional Orientations**







#### Open Monday - Friday 7:00am - 7:00pm CST,

our dedicated support team can offer immediate assistance with rapid response times. If any parts are received damaged or defective, please contact us. We are happy to replace parts to ensure you have a fully functioning product.



309-278-5303

AVG. RESOLUTION TIME (within office hrs): 5M 4S



www.vivo-us.com Chat live with an agent! AVG. RESOLUTION TIME (within office hrs): < 15 M



help@vivo-us.com

AVG. RESPONSE TIME (within office hrs): 1HR 8M

- 23% within < 15m
- 38% within < 30m
- 61% within < 1hr
- 83% within < 2hr
- 92% within < 3hr