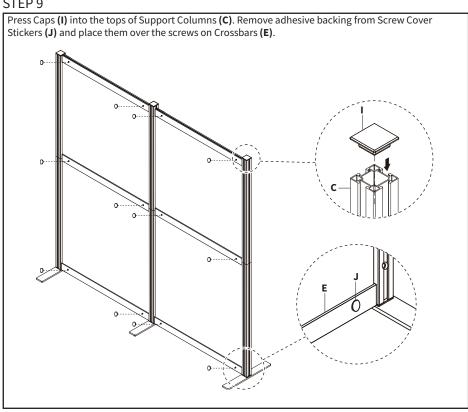

STEP 5 Attach Crossbar (E) to the very bottom of one of the support assemblies. Lock the quick connection using T30 Screwdriver (T-C). Repeat with a second support assembly. Use a level to make sure Crossbar (E) is level with Feet (B). T-C

#### STEP 6

Slide Panel (G) into the slots on Support Columns (C) and the bottom Crossbar (E). Install the middle Crossbar (E) using a level, ensuring the the lower panel is set in the slots on both crossbars. Tighten the quick connections using T30 Screwdriver (T-C).



Slide on second Panel (G) into the slots on Support Columns (C) and the middle Crossbar (E). Install the upper Crossbar (E) using a level, ensuring the the lower panel is set in the slots on both crossbars. Tighten the quick connections using T30 Screwdriver (T-C).



## STEP 8





## **Optional Orientations**







#### Open Monday - Friday 7:00am - 7:00pm CST,

our dedicated support team can offer immediate assistance with rapid response times. If any parts are received damaged or defective, please contact us. We are happy to replace parts to ensure you have a fully functioning product.



309-278-5303

AVG. RESOLUTION TIME (within office hrs): 5M 4S



www.vivo-us.com Chat live with an agent! AVG. RESOLUTION TIME (within office hrs): < 15 M



help@vivo-us.com

AVG. RESPONSE TIME (within office hrs): 1HR 8M

- 23% within < 15m
- 38% within < 30m
- 61% within < 1hr
- 83% within < 2hr
- 92% within < 3hr