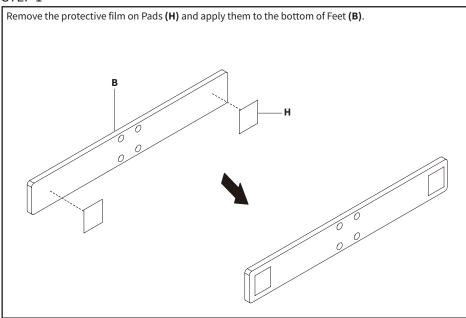

TOUCH | Monday-Friday from 7:00am-7:00pm CST



help@vivo-us.com



Chat live with an agent!

B

309-278-5303

# **№** WARNING!

If you do not understand these directions, or if you have any doubts about the safety of the installation, please call a qualified technician. Check carefully to make sure there are no missing or defective parts. Improper installation may cause damage or serious injury. Do not use this product for any purpose that is not explicitly specified in this manual. Do not exceed weight capacity. We cannot be liable for damage or injury caused by improper mounting, incorrect assembly or inappropriate use.



### WARNING: CHOKING HAZARD

SMALL PARTS - NOT FOR CHILDREN UNDER 3 YEARS. ADULT SUPERVISION IS REQUIRED.



#### TOOLS NEEDED



## **ASSEMBLY STEPS**

### STEP 1



#### STEP 2





### STEP 4



STEP 5 Attach Crossbar (E) to the very bottom of one of the support assemblies. Lock the quick connection using T30 Screwdriver (T-C). Repeat with a second support assembly. Use a level to make sure Crossbar (E) is level with Feet (B). T-C

#### STEP 6

Slide Panel (G) into the slots on Support Columns (C) and the bottom Crossbar (E). Install the middle Crossbar (E) using a level, ensuring the the lower panel is set in the slots on both crossbars. Tighten the quick connections using T30 Screwdriver (T-C).



Slide on second Panel (G) into the slots on Support Columns (C) and the middle Crossbar (E). Install the upper Crossbar (E) using a level, ensuring the the lower panel is set in the slots on both crossbars. Tighten the quick connections using T30 Screwd