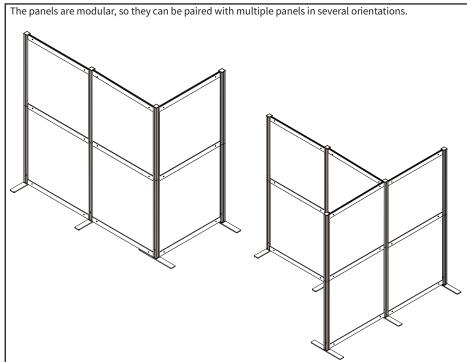

to the very bottom of one of the support assemblies. Lock the quick connection using T30 Screwdriver (T-C). Repeat with a second support assembly. Use a level to make sure Crossbar (E) is level with Feet (B). T-C

#### STEP 6

Slide Panel (G) into the slots on Support Columns (C) and the bottom Crossbar (E). Install the middle Crossbar (E) using a level, ensuring the the lower panel is set in the slots on both crossbars. Tighten the quick connections using T30 Screwdriver (T-C).



Slide on second Panel (G) into the slots on Support Columns (C) and the middle Crossbar (E). Install the upper Crossbar (E) using a level, ensuring the the lower panel is set in the slots on both crossbars. Tighten the quick connections using T30 Screwdriver (T-C).



# STEP 8





# **Optional Orientations**







### Open Monday - Friday 7:00am - 7:00pm CST,

our dedicated support team can offer immediate assistance with rapid response times. If any parts are received damaged or defective, please contact us. We are happy to replace parts to ensure you have a fully functioning product.



309-278-5303

AVG. RESOLUTION TIME (within office hrs): 5M 4S



www.vivo-us.com Chat live with an agent! AVG. RESOLUTION TIME (within office hrs): < 15 M



help@vivo-us.com

AVG. RESPONSE TIME (within office hrs): 1HR 8M

- 23% within < 15m
- 38% within < 30m
- 61% within < 1hr
- 83% within < 2hr
- 92% within < 3hr