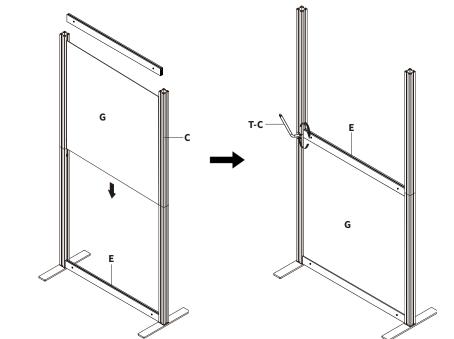

#### STEP 6

Slide Panel (G) into the slots on Support Columns (C) and the bottom Crossbar (E). Install the middle Crossbar (E) using a level, ensuring the the lower panel is set in the slots on both crossbars. Tighten the quick connections using T30 Screwdriver (T-C).

Slide on second Panel (G) into the slots on Support Columns (C) and the middle Crossbar (E). Install the upper Crossbar (E) using a level, ensuring the the lower panel is set in the slots on both crossbars. Tighten the quick connections using T30 Screwdriver (T-C).