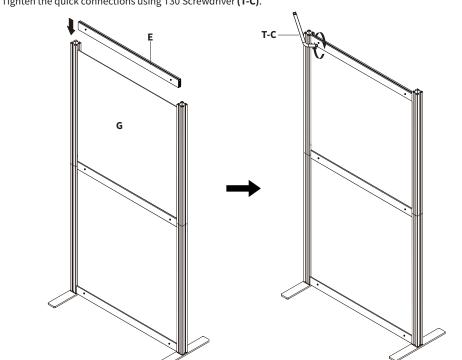

#### STEP 6

Slide Panel (G) into the slots on Support Columns (C) and the bottom Crossbar (E). Install the middle Crossbar (E) using a level, ensuring the the lower panel is set in the slots on both crossbars. Tighten the quick connections using T30 Screwdriver (T-C).

Slide on second Panel (G) into the slots on Support Columns (C) and the middle Crossbar (E). Install the upper Crossbar (E) using a level, ensuring the the lower panel is set in the slots on both crossbars. Tighten the quick connections using T30 Screwdriver (T-C).