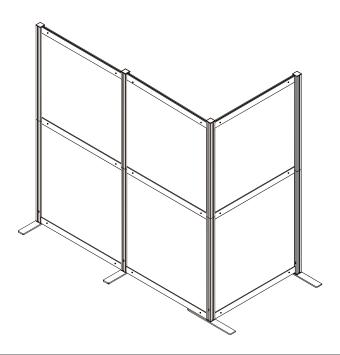

# Dark Gray Modular Wall System (x3)

Instruction Manual



# SKU: PP-MWS63D-L



Scan the QR code with your mobile device or follow the link for helpful videos and specifications related to this product.

https://vivo-us.com/products/pp-mws63d

GET IN TOUCH | Monday-Friday from 7:00am-7:00pm CST







www.vivo-us.com Chat live with an agent!



309-278-5303

# **№** WARNING!

If you do not understand these directions, or if you have any doubts about the safety of the installation, please call a qualified technician. Check carefully to make sure there are no missing or defective parts. Improper installation may cause damage or serious injury. Do not use this product for any purpose that is not explicitly specified in this manual. Do not exceed weight capacity. We cannot be liable for damage or injury caused by improper mounting, incorrect assemb