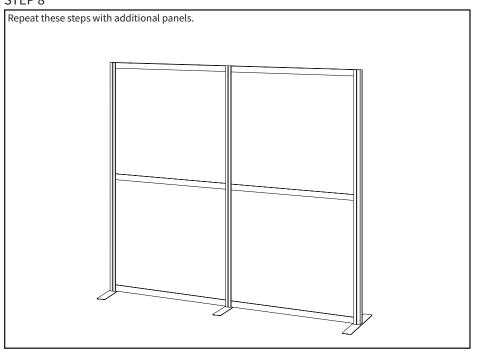

P 4



STEP 5 Attach Crossbar (E) to the very bottom of one of the support assemblies. Lock the quick connection using T30 Screwdriver (T-C). Repeat with a second support assembly. Use a level to make sure Crossbar (E) is level with Feet (B). T-C

#### STEP 6

Slide Panel (G) into the slots on Support Columns (C) and the bottom Crossbar (E). Install the middle Crossbar (E) using a level, ensuring the the lower panel is set in the slots on both crossbars. Tighten the quick connections using T30 Screwdriver (T-C).



Slide on second Panel (G) into the slots on Support Columns (C) and the middle Crossbar (E). Install the upper Crossbar (E) using a level, ensuring the the lower panel is set in the slots on both crossbars. Tighten the quick connections using T30 Screwdriver (T-C).



# STEP 8





# **Optional Orientations**







### Open Monday - Friday 7:00am - 7:00pm CST,

our dedicated support team can offer immediate assistance with rapid response times. If any parts are received damaged or defective, please contact us. We are happy to replace parts to ensure you have a fully functioning product.



309-278-5303

AVG. RESOLUTION TIME (within office hrs): 5M 4S



www.vivo-us.com Chat live with an agent! AVG. RESOLUTION TIME (within office hrs): < 15 M



help@vivo-us.com

AVG. RESPONSE TIME (within office hrs): 1HR 8M

- 23% within < 15m
- 38% within < 30m
- 61% within < 1hr
- 83% within < 2hr
- 92% within < 3hr