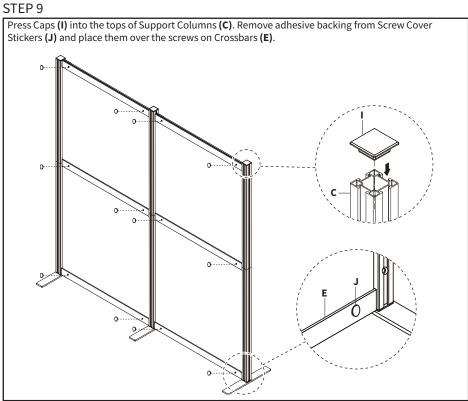

#### STEP 4

STEP 5 Attach Crossbar (E) to the very bottom of one of the support assemblies. Lock the quick connection using T30 Screwdriver (T-C). Repeat with a second support assembly. Use a level to make sure Crossbar (E) is level with Feet (B). T-C