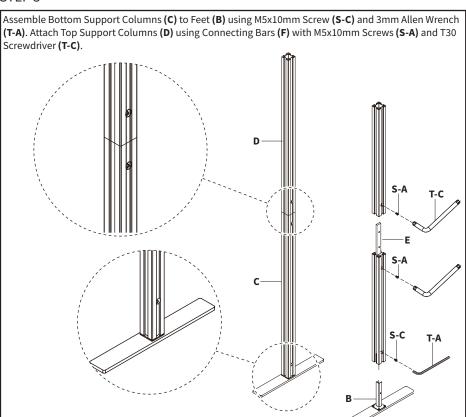

Friday from 7:00am-7:00pm CST







www.vivo-us.com Chat live with an agent!



309-278-5303

# **№** WARNING!

If you do not understand these directions, or if you have any doubts about the safety of the installation, please call a qualified technician. Check carefully to make sure there are no missing or defective parts. Improper installation may cause damage or serious injury. Do not use this product for any purpose that is not explicitly specified in this manual. Do not exceed weight capacity. We cannot be liable for damage or injury caused by improper mounting, incorrect assembly or inappropriate use.



### WARNING: CHOKING HAZARD

SMALL PARTS - NOT FOR CHILDREN UNDER 3 YEARS. ADULT SUPERVISION IS REQUIRED.



#### TOOLS NEEDED



# **ASSEMBLY STEPS**

#### STEP 1



#### STEP 2





#### STEP 4



STEP 5 Attach Crossbar (E) to the very bottom of one of the support assemblies. Lock the quick connection using T30 Screwdriver (T-C). Repeat with a second support assembly. Use a level to make sure Crossbar (E) is level with Feet (B). T-C

#### STEP 6

Slide Panel (G) into the slots on Support Columns (C) and the bottom Crossbar (E). Install the middle Crossbar (E) using a level, ensuring the the lower panel is set in the slots on both crossbars. Tighten the quick connections using T30 Screwdriver (T-C).



Slide on second Panel (G) into the slots on Support Columns (C) and the middle Crossbar (E). Install the upper Crossbar (E) using a level, ensuring the the lower panel is set in the slots on both crossbars. Tighten the quick connections using T30 Screwdriver (T-C).