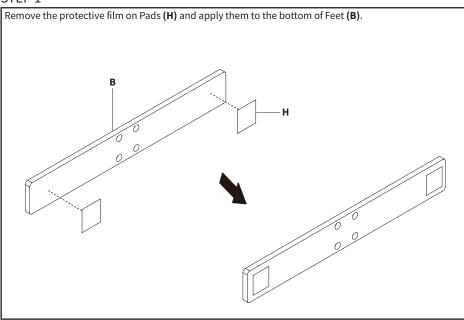

N TOUCH | Monday-Friday from 7:00am-7:00pm CST







www.vivo-us.com Chat live with an agent!



309-278-5303

# **№** WARNING!

If you do not understand these directions, or if you have any doubts about the safety of the installation, please call a qualified technician. Check carefully to make sure there are no missing or defective parts. Improper installation may cause damage or serious injury. Do not use this product for any purpose that is not explicitly specified in this manual. Do not exceed weight capacity. We cannot be liable for damage or injury caused by improper mounting, incorrect assembly or inappropriate use.



### WARNING: CHOKING HAZARD

SMALL PARTS - NOT FOR CHILDREN UNDER 3 YEARS. ADULT SUPERVISION IS REQUIRED.



#### TOOLS NEEDED



# **ASSEMBLY STEPS**

#### STEP 1



#### STEP 2





#### STEP 4



STEP 5 Attach Crossbar (E) to the very bottom of one of the support assemblies. Lock the quick connection using T30 Screwdriver (T-C). Repeat with a second support assembly. Use a level to make sure Crossbar (E) is level with Feet (B). T-C

#### STEP 6

Slide Panel (G) into the slots on Support Columns (C) and the bottom Crossbar (E). Install the middle Crossbar (E) using a level, ensuring the the lower panel is set in the slots on both crossbars. Tighten the quick connections using T30 Screwdriver (T-C).



Slide on second Panel (G) into the slots on Support Columns (C) and the middle Crossbar (E). Install the upper Crossbar (E) using a level, ensuring the the lower panel is set in the slots on both crossbars. Tighten the quick connections using T30 Screw