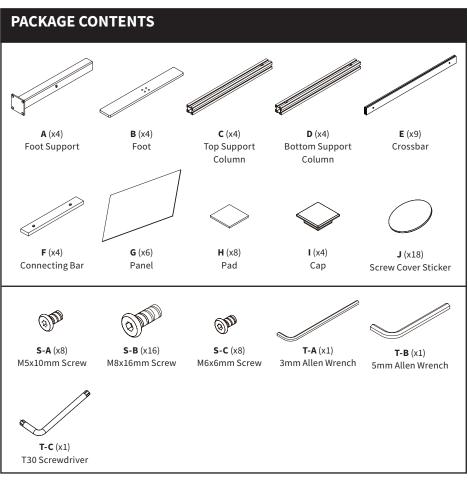

is product.

https://vivo-us.com/products/pp-mws63d

GET IN TOUCH | Monday-Friday from 7:00am-7:00pm CST







www.vivo-us.com Chat live with an agent!



309-278-5303

# **№** WARNING!

If you do not understand these directions, or if you have any doubts about the safety of the installation, please call a qualified technician. Check carefully to make sure there are no missing or defective parts. Improper installation may cause damage or serious injury. Do not use this product for any purpose that is not explicitly specified in this manual. Do not exceed weight capacity. We cannot be liable for damage or injury caused by improper mounting, incorrect assembly or inappropriate use.



### WARNING: CHOKING HAZARD

SMALL PARTS - NOT FOR CHILDREN UNDER 3 YEARS. ADULT SUPERVISION IS REQUIRED.



#### TOOLS NEEDED



# **ASSEMBLY STEPS**

#### STEP 1



#### STEP 2





#### STEP 4



STEP 5 Attach Crossbar (E) to the very bottom of one of the support assemblies. Lock the quick connection using T30 Screwdriver (T-C). Repeat with a second support assembly. Use a level to make sure Crossbar (E) is level with Feet (B). T-C

#### STEP 6

Slide Panel (G) into the slots on Support Columns (C) and the bottom Crossbar (E). Install the middle Crossbar (E) using a level, ensuring the the lower panel is set in the slots on both crossbars. Tighten the quick connections using T30 Screwdriver (T-C).



Slide on second Panel (G) into the slots on Support Columns (C) and the middle Crossbar (E). Install the upper Crossbar (E) using a level, ensuring the the lower panel is set in the slots on bot