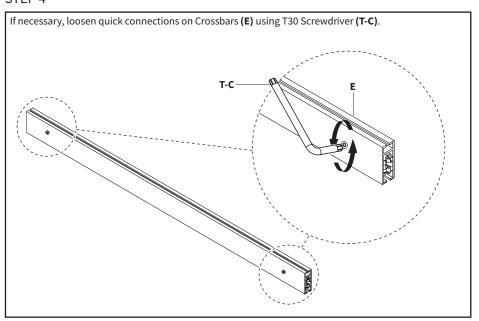

#### STEP 4

STEP 5 Attach Crossbar (E) to the very bottom of one of the support assemblies. Lock the quick connection using T30 Screwdriver (T-C). Repeat with a second support assembly. Use a level to make sure Crossbar (E) is level with Feet (B). T-C