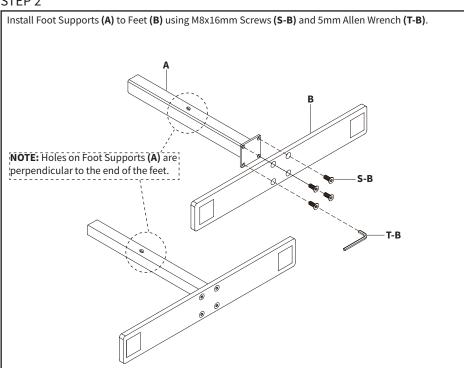

y-Friday from 7:00am-7:00pm CST







www.vivo-us.com Chat live with an agent!



309-278-5303

# **№** WARNING!

If you do not understand these directions, or if you have any doubts about the safety of the installation, please call a qualified technician. Check carefully to make sure there are no missing or defective parts. Improper installation may cause damage or serious injury. Do not use this product for any purpose that is not explicitly specified in this manual. Do not exceed weight capacity. We cannot be liable for damage or injury caused by improper mounting, incorrect assembly or inappropriate use.



### WARNING: CHOKING HAZARD

SMALL PARTS - NOT FOR CHILDREN UNDER 3 YEARS. ADULT SUPERVISION IS REQUIRED.



#### TOOLS NEEDED



# **ASSEMBLY STEPS**

#### STEP 1



#### STEP 2





#### STEP 4



STEP 5 Attach Crossbar (E) to the very bottom of one of the support assemblies. Lock the quick connection using T30 Screwdriver (T-C). Repeat with a second support assembly. Use a level to make sure Crossbar (E) is level with Feet (B). T-C

#### STEP 6

Slide Panel (G) into the slots on Support Columns (C) and the bottom Crossbar (E). Install the middle Crossbar (E) using a level, ensuring the the lower panel is set in the slots on both crossbars. Tighten the quick connections using T30 Screwdriver (T-C).



Slide on second Panel (G) into the slots on Support Columns (C) and the middle Crossbar (E). Install the upper Crossbar (E) using a level, ensuring the the lower panel is set in the slots on both crossbars. Tighten the quick connections using T30 Screwdriver (T-C).