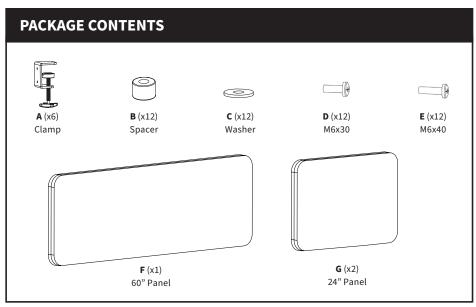

TOOLS NEEDED

Screwdriver

**NOTE: SOME HARDWARE INCLUDED MAY NOT BE USED** 

DO NOT EXCEED WEIGHT CAPACITY.
Failure to do so may result in serious injury.

132 lbs (59.87kg)

#### **OPTION A: Flush Fit**

Attach clamps (A) to 60" panel (F) using M6x30 screws (D) and washers (C). Tighten with a Phillips screwdriver. Repeat for assembly of 24" panels (G).

## **OPTION B: Gap-Fit for Cables and Devices**

Attach clamps (A) to 60" panel (F) using M6x40 screws (E) washers (C) and spacers (B) as shown in the diagram. Tighten with a Phillips screwdriver. Repeat for assembly of 24" panels (G).