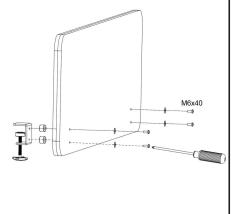

## **OPTION B: Gap-Fit for Cables and Devices**

Attach clamps (A) to 60" panel (F) using M6x40 screws (E) washers (C) and spacers (B) as shown in the diagram. Tighten with a Phillips screwdriver. Repeat for assembly of 24" panels (G).