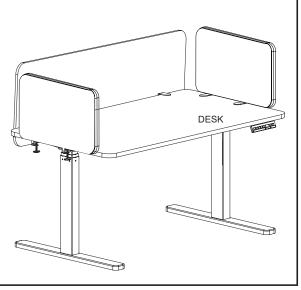

#### STEP 2

Place the assembled panels on the edges of the desk, and tighten the clamps to secure.

**NOTE:** Over-tightening the clamps will cause the panels to lean forwards.