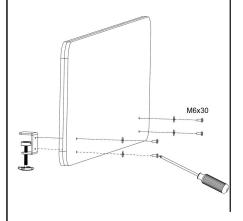

#### **OPTION A: Flush Fit**

Attach clamps (A) to 60" panel (F) using M6x30 screws (D) and washers (C). Tighten with a Phillips screwdriver. Repeat for assembly of 24" panels (G).