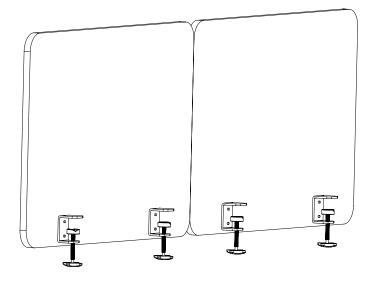

# Gray Clamp-on Desk Privacy Panels (x2)

Instruction Manual



## SKU: PP-2-V72G



Scan the QR code with your mobile device or follow the link for helpful videos and specifications related to this product. **https://vivo-us.com/products/pp-2-v72g** 

GET IN TOUCH | Monday-Friday from 7:00am-7:00pm CST







www.vivo-us.com Chat live with an agent!



309-278-5303

## 🖄 WARNING!

If you do not understand these directions, or if you have any doubts about the safety of the installation, please call a qualified technician. Check carefully to make sure there are no missing or defective parts. Improper installation may cause damage or serious injury. Do not use this product for any purpose that is not explicitly specified in this manual. Do not exceed weight capacity. We cannot be liable for damage or injury caused by improper mounting, incorrect assemb