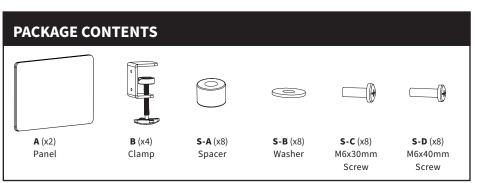

## 🗥 WARNING: CHOKING HAZARD

SMALL PARTS - NOT FOR CHILDREN UNDER 3 YEARS. ADULT SUPERVISION IS REQUIRED.

**TOOLS NEEDED** 

NOTE: SOME HARDWARE INCLUDED MAY NOT BE USED