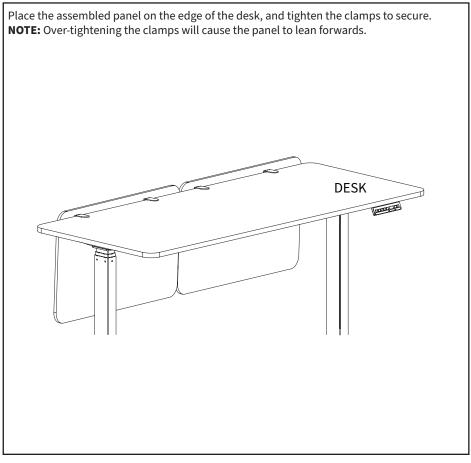

CLUDED MAY NOT BE USED

### **OPTION A: Flush Fit**

Attach Clamps (**B**) to Panel (**A**) using M6x30mm Screws (**S-C**) and Washers (**S-B**). Tighten with a Phillips screwdriver.



#### **OPTION B: Gap-Fit for Cables & Devices**

Attach Clamps (**B**) to Panel (**A**) using M6x40mm Screws (**S-D**), Washers (**S-B**), and Spacers (**S-A**) as shown in the diagram. Tighten with a Phillips screwdriver.





### **OPTION A: Flush Fit**

Attach Clamps (**B**) to Panel (**A**) using M6x30mm Screws (**S-C**) and Washers (**S-B**). Tighten with a Phillips screwdriver.



## **OPTION B: Gap-Fit for Cables & Devices**

Attach Clamps (**B**) to Panel (**A**) using M6x40mm Screws (**S-D**), Washers (**S-B**), and Spacers (**S-A**) as shown in the diagram. Tighten with a Phillips screwdriver.





[ THIS PAGE INTENTIONALLY LEFT BLANK ]



## Open Monday - Friday 7:00am - 7:00pm CST,

our dedicated support team can offer immediate assistance with rapid response times. If any parts are received damaged or defective, please contact us. We are happy to replace parts to ensure you have a fully functioning product.

| B | 309-278-5303                                | AVG. RESOLUTION TIME (within office hrs): 5M 4S                                                                                                                     |
|---|---------------------------------------------|---------------------------------------------------------------------------------------------------------------------------------------------------------------------|
|   | www.vivo-us.com<br>Chat live with an