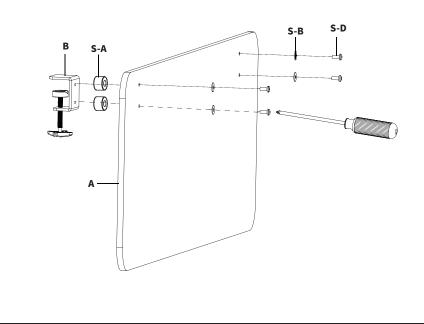

#### **OPTION B: Gap-Fit for Cables & Devices**

Attach Clamps (**B**) to Panel (**A**) using M6x40mm Screws (**S-D**), Washers (**S-B**), and Spacers (**S-A**) as shown in the diagram. Tighten with a Phillips screwdriver.

## **OPTION B: Gap-Fit for Cables & Devices**

Attach Clamps (**B**) to Panel (**A**) using M6x40mm Screws (**S-D**), Washers (**S-B**), and Spacers (**S-A**) as shown in the diagram. Tighten with a Phillips screwdriver.