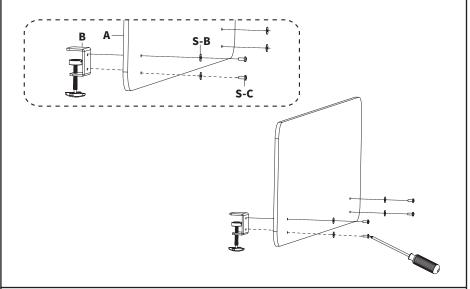

### **OPTION A: Flush Fit**

Attach Clamps (**B**) to Panel (**A**) using M6x30mm Screws (**S-C**) and Washers (**S-B**). Tighten with a Phillips screwdriver.

#### **OPTION B: Gap-Fit for Cables & Devices**

Attach Clamps (**B**) to Panel (**A**) using M6x40mm Screws (**S-D**), Washers (**S-B**), and Spacers (**S-A**) as shown in the diagram. Tighten with a Phillips screwdriver.

## **OPTION B: Gap-Fit for Cables & Devices**

Attach Clamps (**B**) to Panel (**A**) using M6x40mm Screws (**S-D**), Washers (**S-B**), and Spacers (**S-A**) as shown in the diagram. Tighten with a Phillips screwdriver.