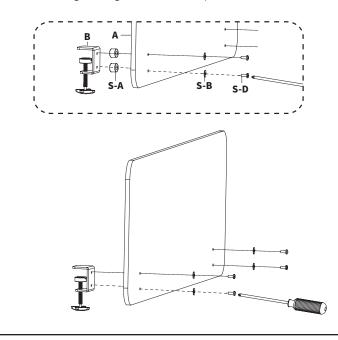

### **OPTION A: Flush Fit**

Attach Clamps (**B**) to Panel (**A**) using M6x30mm Screws (**S-C**) and Washers (**S-B**). Tighten with a Phillips screwdriver.

#### **OPTION B: Gap-Fit for Cables & Devices**

Attach Clamps (**B**) to Panel (**A**) using M6x40mm Screws (**S-D**), Washers (**S-B**), and Spacers (**S-A**) as shown in the diagram. Tighten with a Phillips screwdriver.

## **OPTION B: Gap-Fit for Cables & Devices**

Attach Clamps (**B**) to Panel (**A**) using M6x40mm Screws (**S-D**), Washers (**S-B**), and Spacers (**S-A**) as shown in the diagram. Tighten with a Phillips screwdriver.