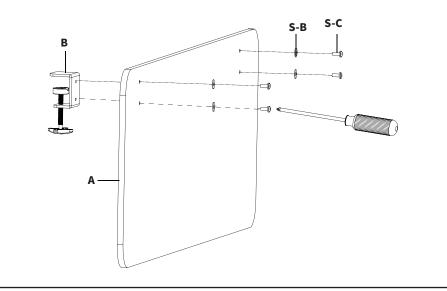

### **OPTION A: Flush Fit**

Attach Clamps (**B**) to Panel (**A**) using M6x30mm Screws (**S-C**) and Washers (**S-B**). Tighten with a Phillips screwdriver.