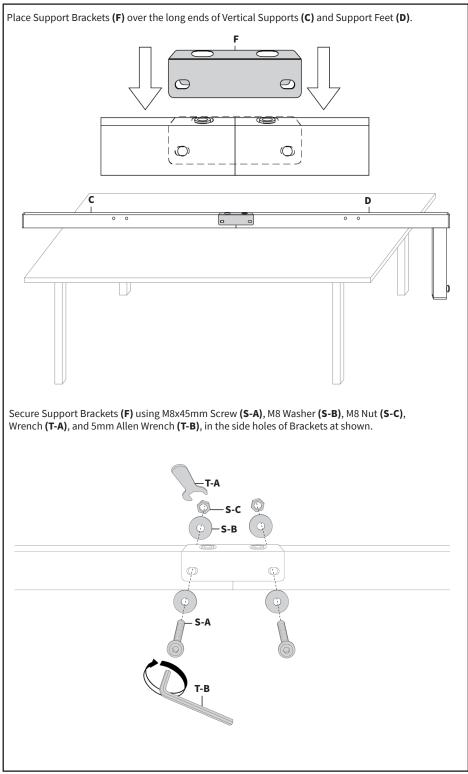

#### **OPTION B - WALL MOUNTED**

Finish securing Support Brackets (F) using M8x15mm Screws (C1/D1), M8 Washers (S-B), Wall Mounting Plate (W-A), and 5mm Allen Wrench (T-B) in top holes of Brackets. Note: Use the oval shaped hole in Anchors.