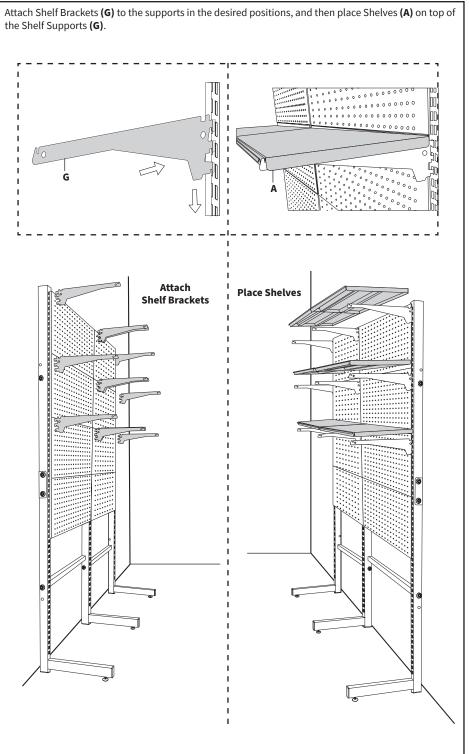

HAZARD

SMALL PARTS - NOT FOR CHILDREN UNDER 3 YEARS. ADULT SUPERVISION IS REQUIRED.



Install Tub Caps (**R**) on the top of all Vertical Supports (**C**), and the bottom and end of all Support Feet (**D**).







#### **OPTION B - WALL MOUNTED**

Finish securing Support Brackets (F) using M8x15mm Screws (C1/D1), M8 Washers (S-B), Wall Mounting Plate (W-A), and 5mm Allen Wrench (T-B) in top holes of Brackets. Note: Use the oval shaped hole in Anchors.









Lay the supports on the ground and align the Pegboard Panels **(B)** in desired positions without installing them. Then starting with the <u>bottom</u> Pegboard panels, slide panel hooks into the slots in the supports.

**Note:** Install Pegboard Panels bottom to top. Improper installation will result in gaps in the pegboard.





## OPTIONAL: WALL MOUTING



# ACCESSORIES





#### Open Monday - Friday 7:00am - 7:00pm CST,

our dedicated support team can offer immediate assistance with rapid response times. If any parts are received damaged or defective, please contact us. We are happy to replace parts to ensure you have a fully functioning product.



FOR MORE VIVO PRODUCTS, CHECK OUT OUR WEBSITE AT: www.vivo-us.com