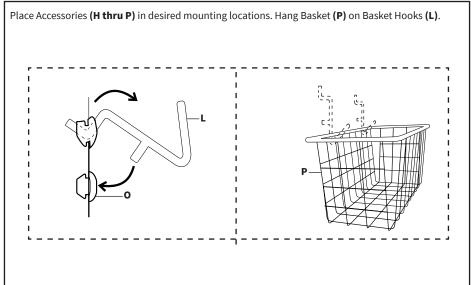

3 YEARS. ADULT SUPERVISION IS REQUIRED.



Install Tub Caps (**R**) on the top of all Vertical Supports (**C**), and the bottom and end of all Support Feet (**D**).







#### **OPTION B - WALL MOUNTED**

Finish securing Support Brackets (F) using M8x15mm Screws (C1/D1), M8 Washers (S-B), Wall Mounting Plate (W-A), and 5mm Allen Wrench (T-B) in top holes of Brackets. Note: Use the oval shaped hole in Anchors.









Lay the supports on the ground and align the Pegboard Panels **(B)** in desired positions without installing them. Then starting with the <u>bottom</u> Pegboard panels, slide panel hooks into the slots in the supports.

**Note:** Install Pegboard Panels bottom to top. Improper installation will result in gaps in the pegboard.





## OPTIONAL: WALL MOUTING



# ACCESSORIES





#### Open Monday - Friday 7:00am - 7:00pm CST,

our dedicated support team can offer immediate assistance with rapid response times. If any parts are received damaged or defective, please contact us. We are happy to replace parts to ensure you have a fully functioning product.



FOR MORE VIVO PRODUCTS, CHECK OUT OUR WEBSITE AT: www.vivo-us.com