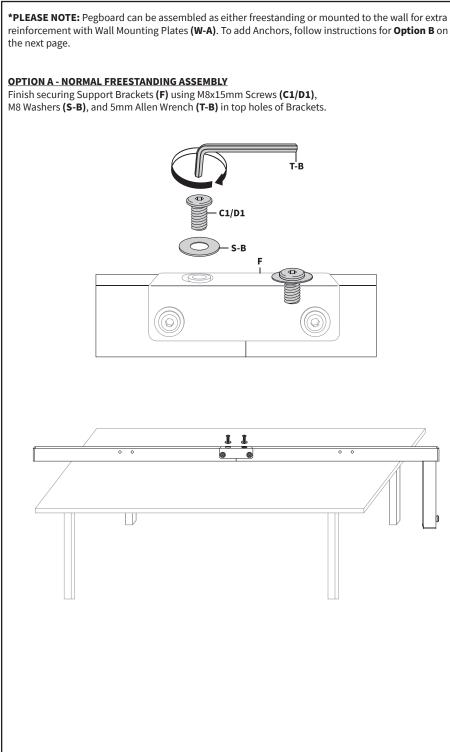

com Chat live with an agent! 309-278-5303

# 🔨 WARNING!

If you do not understand these directions, or if you have any doubts about the safety of the installation, please call a qualified technician. Check carefully to make sure there are no missing or defective parts. Improper installation may cause damage or serious injury. Do not use this product for any purpose that is not explicitly specified in this manual and do not exceed weight capacity. We cannot be liable for damage or injury caused by improper mounting, incorrect assembly, or inappropriate use.

# 🕂 WARNING: CHOKING HAZARD

SMALL PARTS - NOT FOR CHILDREN UNDER 3 YEARS. ADULT SUPERVISION IS REQUIRED.



Install Tub Caps (**R**) on the top of all Vertical Supports (**C**), and the bottom and end of all Support Feet (**D**).







#### **OPTION B - WALL MOUNTED**

Finish securing Support Brackets (F) using M8x15mm Screws (C1/D1), M8 Washers (S-B), Wall Mounting Plate (W-A), and 5mm Allen Wrench (T-B) in top holes of Brackets. Note: Use the oval shaped hole in Anchors.









Lay the supports on the ground and align the Pegboard Panels **(B)** in desired positions without installing them. Then starting with the <u>bottom</u> Pegboard panels, slide panel hooks into the slots in the supports.

**Note:** Install Pegboard Panels bottom to top. Improper installation will result in gaps in the pegboard.





## OPTIONAL: WALL MOUTING



# ACCESSORIES





#### Open Monday - Friday 7:00am - 7:00pm CST,

our dedicated support team can offer immediate assistance with rapid response times. If any parts are received damaged