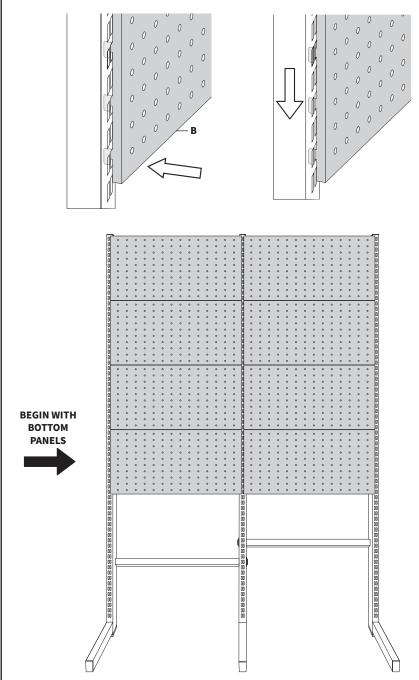

Lay the supports on the ground and align the Pegboard Panels **(B)** in desired positions without installing them. Then starting with the <u>bottom</u> Pegboard panels, slide panel hooks into the slots in the supports.

**Note:** Install Pegboard Panels bottom to top. Improper installation will result in gaps in the pegboard.