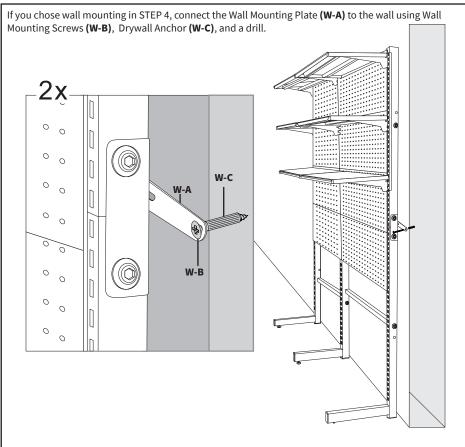

#### **OPTION B - WALL MOUNTED**

Finish securing Support Brackets (F) using M8x15mm Screws (C1/D1), M8 Washers (S-B), Wall Mounting Plate (W-A), and 5mm Allen Wrench (T-B) in top holes of Brackets. Note: Use the oval shaped hole in Anchors.

## OPTIONAL: WALL MOUTING