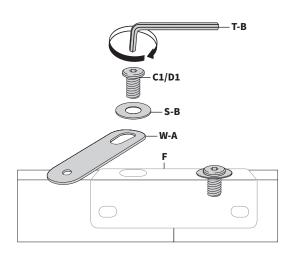

#### **OPTION B - WALL MOUNTED**

Finish securing Support Brackets (F) using M8x15mm Screws (C1/D1), M8 Washers (S-B), Wall Mounting Plate (W-A), and 5mm Allen Wrench (T-B) in top holes of Brackets. Note: Use the oval shaped hole in Anchors.