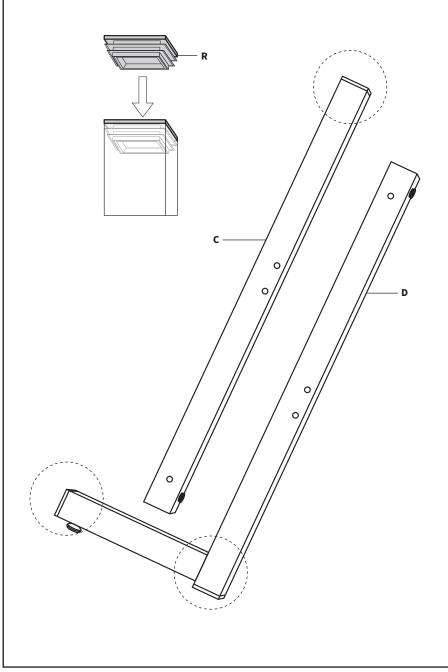

# 🕂 WARNING: CHOKING HAZARD

SMALL PARTS - NOT FOR CHILDREN UNDER 3 YEARS. ADULT SUPERVISION IS REQUIRED.

Install Tub Caps (**R**) on the top of all Vertical Supports (**C**), and the bottom and end of all Support Feet (**D**).