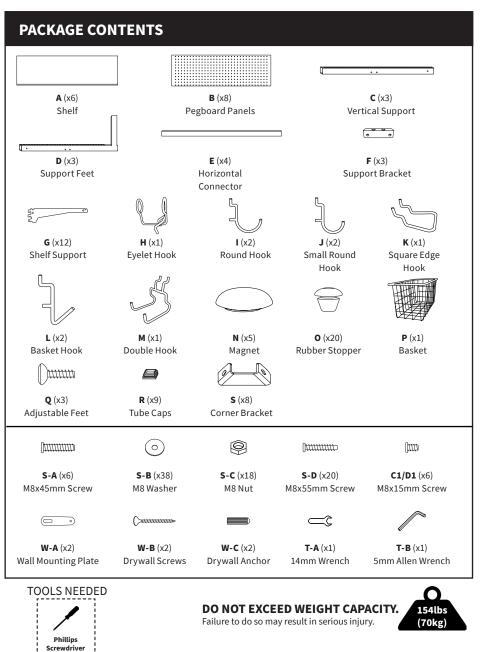

# 🕂 WARNING: CHOKING HAZARD

SMALL PARTS - NOT FOR CHILDREN UNDER 3 YEARS. ADULT SUPERVISION IS REQUIRED.

Install Tub Caps (**R**) on the top of all Vertical Supports (**C**), and the bottom and end of all Support Feet (**D**).

#### **OPTION B - WALL MOUNTED**

Finish securing Support Brackets (F) using M8x15mm Screws (C1/D1), M8 Washers (S-B), Wall Mounting Plate (W-A), and 5mm Allen Wrench (T-B) in top holes of Brackets. Note: Use the oval shaped hole in Anchors.

Lay the supports on the ground and align the Pegboard Panels **(B)** in desired positions without installing them. Then starting with the <u>bottom</u> Pegboard panels, slide panel hooks into the slots in the supports.

**Note:** Install Pegboard Panels bottom to top. Improper installation will result in gaps in the pegboard.