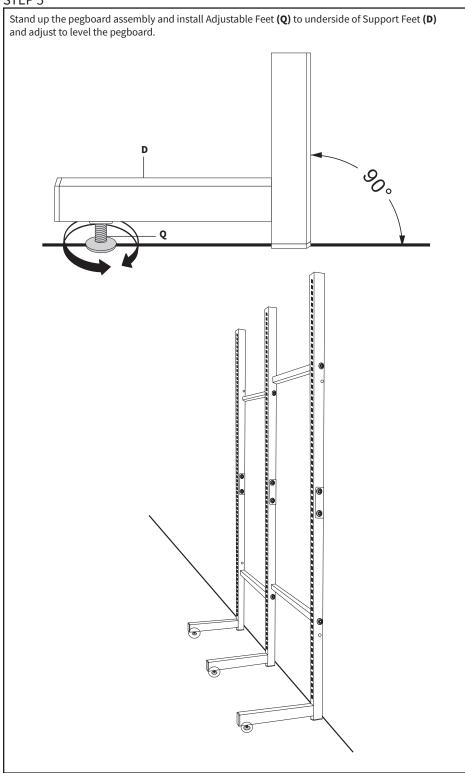

# 🕂 WARNING: CHOKING HAZARD

SMALL PARTS - NOT FOR CHILDREN UNDER 3 YEARS. ADULT SUPERVISION IS REQUIRED.

Install Tub Caps (**R**) on the top of all Vertical Supports (**C**), and the bottom and end of all Support Feet (**D**).