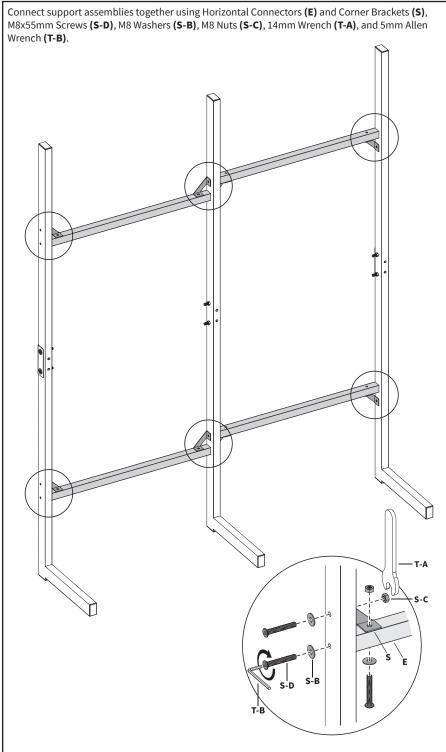

or defective parts. Improper installation may cause damage or serious injury. Do not use this product for any purpose that is not explicitly specified in this manual and do not exceed weight capacity. We cannot be liable for damage or injury caused by improper mounting, incorrect assembly, or inappropriate use.

# 🕂 WARNING: CHOKING HAZARD

SMALL PARTS - NOT FOR CHILDREN UNDER 3 YEARS. ADULT SUPERVISION IS REQUIRED.



Install Tub Caps (**R**) on the top of all Vertical Supports (**C**), and the bottom and end of all Support Feet (**D**).







#### **OPTION B - WALL MOUNTED**

Finish securing Support Brackets (F) using M8x15mm Screws (C1/D1), M8 Washers (S-B), Wall Mounting Plate (W-A), and 5mm Allen Wrench (T-B) in top holes of Brackets. Note: Use the oval shaped hole in Anchors.









Lay the supports on the ground and align the Pegboard Panels **(B)** in desired positions without installing them. Then starting with the <u>bottom</u> Pegboard panels, slide panel hooks into the slots in the supports.

**Note:** Install Pegboard Panels bottom to top. Improper installation will result in gaps in the pegboard.





## OPTIONAL: WALL MOUTING



# ACCESSORIES





#### Open Monday - Friday 7:00am - 7:00pm CST,

our dedicated support team can offer immediate assistance with rapid response times. If any parts are received damaged or defective, please contact us. We are happy to replace parts to ensure you have a fully functioning product.



FOR MORE VIVO PRODUCTS, CHECK OUT OUR WEBSITE AT: www.vivo-us.com