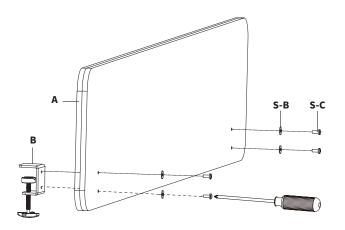

### **OPTION A: Flush Fit**

Attach Clamps **(B)** to Panel **(A)** using M6x30mm Screws **(S-C)** and Washers **(S-B)**. Tighten with a Phillips screwdriver.

#### **OPTION B: Gap-Fit for Cables and Devices**

Attach Clamps (B) to Panel (A) using M6x40mm Screws (S-D), Washers (S-B) and Spacers (S-A). Tighten with a Phillips screwdriver.

3