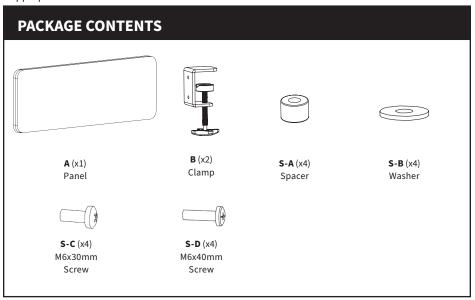

**NOTE: SOME HARDWARE INCLUDED MAY NOT BE USED** 

MARNING: CHOKING HAZARD

SMALL PARTS - NOT FOR CHILDREN UNDER 3 YEARS. ADULT SUPERVISION IS REQUIRED.

### **OPTION A: Flush Fit**

Attach Clamps **(B)** to Panel **(A)** using M6x30mm Screws **(S-C)** and Washers **(S-B)**. Tighten with a Phillips screwdriver.

#### **OPTION B: Gap-Fit for Cables and Devices**

Attach Clamps (B) to Panel (A) using M6x40mm Screws (S-D), Washers (S-B) and Spacers (S-A). Tighten with a Phillips screwdriver.

3

#### **OPTION A: Flush Fit**

Attach Clamps (B) to Panel (A) using M6x30mm Screws (S-C) and Washers (S-B). Tighten with a Phillips screwdriver.

#### **OPTION B: Gap-Fit for Cables and Devices**

Attach Clamps (B) to Panel (A) using M6x40mm Screws (S-D), Washers (S-B) and Spacers (S-A). Tighten with a Phillips screwdriver.

[THIS PAGE INTENTIONALLY LEFT BLANK]