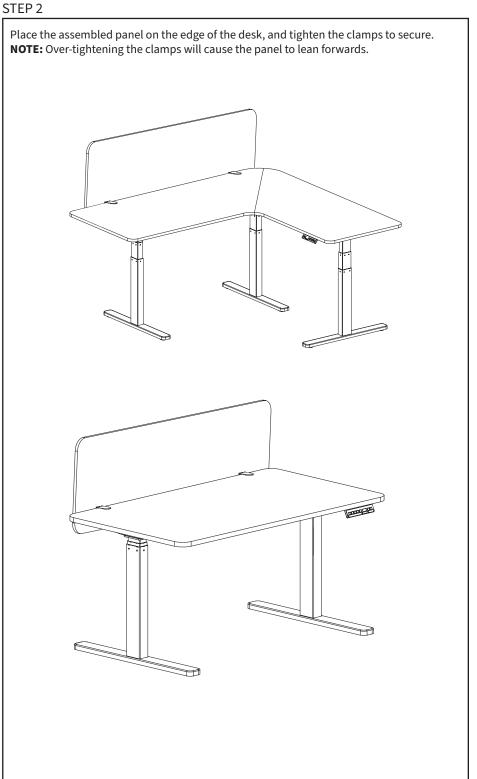

# **BELOW DESK ASSEMBLY**

# STEP 1

#### **OPTION A: Flush Fit**

Attach Clamps (B) to Panel (A) using M6x30mm Screws (S-C) and Washers (S-B). Tighten with a Phillips screwdriver.

#### **OPTION B: Gap-Fit for Cables and Devices**

Attach Clamps (B) to Panel (A) using M6x40mm Screws (S-D), Washers (S-B) and Spacers (S-A). Tighten with a Phillips screwdriver.

[THIS PAGE INTENTIONALLY LEFT BLANK]