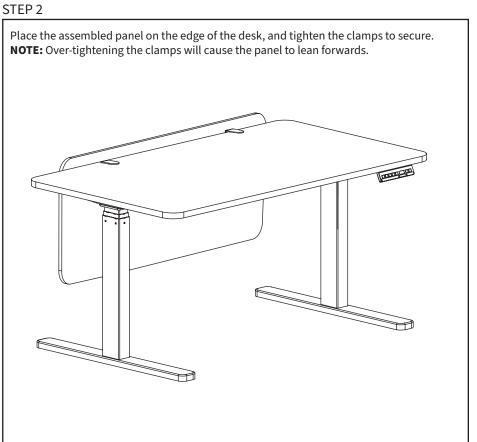

NDER 3 YEARS. ADULT SUPERVISION IS REQUIRED.

# **ABOVE DESK ASSEMBLY**

# STEP 1

### **OPTION A: Flush Fit**

Attach Clamps **(B)** to Panel **(A)** using M6x30mm Screws **(S-C)** and Washers **(S-B)**. Tighten with a Phillips screwdriver.



#### **OPTION B: Gap-Fit for Cables and Devices**

Attach Clamps (B) to Panel (A) using M6x40mm Screws (S-D), Washers (S-B) and Spacers (S-A). Tighten with a Phillips screwdriver.



3



# **BELOW DESK ASSEMBLY**

# STEP 1

#### **OPTION A: Flush Fit**

Attach Clamps (B) to Panel (A) using M6x30mm Screws (S-C) and Washers (S-B). Tighten with a Phillips screwdriver.



#### **OPTION B: Gap-Fit for Cables and Devices**

Attach Clamps (B) to Panel (A) using M6x40mm Screws (S-D), Washers (S-B) and Spacers (S-A). Tighten with a Phillips screwdriver.





[THIS PAGE INTENTIONALLY LEFT BLANK]



## Open Monday - Friday 7:00am - 7:00pm CST,

our dedicated support team can offer immediate assistance with rapid response times. If any parts are received damaged or defective, please contact us. We are happy to replace parts to ensure you have a fully functioning product.



309-278-5303

AVG. RESOLUTION TIME (within office hrs): 5M 4S



www.vivo-us.com Chat live with an agent! AVG. RESOLUTION TIME (within office hrs): < 15 M



help@vivo-us.com

AVG. RESPONSE TIME (within office hrs): 1HR 8M

- 23% within < 15m
- 38% within < 30m
- 61% within < 1hr
- 83% within < 2hr
- 92% within < 3hr