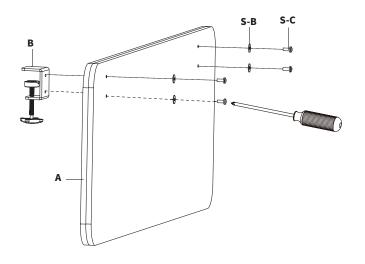

### **OPTION A: Flush Fit**

Attach Clamps **(B)** to Panel **(A)** using M6x30mm Screws **(S-C)** and Washers **(S-B)**. Tighten with a Phillips screwdriver.

#### **OPTION A: Flush Fit**

Attach Clamps (B) to Panel (A) using M6x30mm Screws (S-C) and Washers (S-B). Tighten with a Phillips screwdriver.