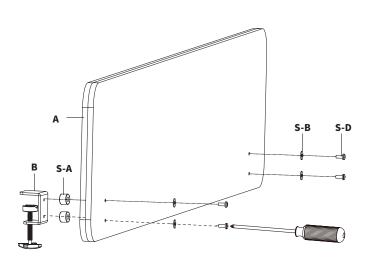

#### **OPTION B: Gap-Fit for Cables and Devices**

Attach Clamps (B) to Panel (A) using M6x40mm Screws (S-D), Washers (S-B) and Spacers (S-A). Tighten with a Phillips screwdriver.

3

#### **OPTION B: Gap-Fit for Cables and Devices**

Attach Clamps (B) to Panel (A) using M6x40mm Screws (S-D), Washers (S-B) and Spacers (S-A). Tighten with a Phillips screwdriver.

[THIS PAGE INTENTIONALLY LEFT BLANK]