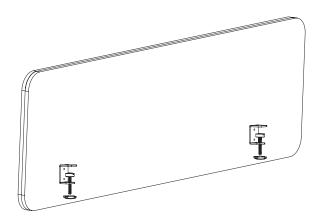

# 60" x 24" Clamp-on Desk Privacy Panel

Instruction Manual

# **ABOVE DESK ASSEMBLY**

# **BELOW DESK ASSEMBLY**