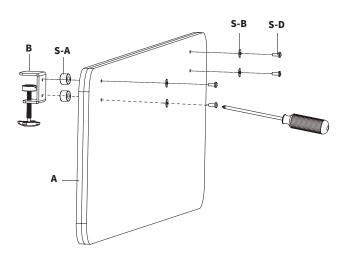

#### **OPTION B: Gap-Fit for Cables and Devices**

Attach Clamps (B) to Panel (A) using M6x40mm Screws (S-D), Washers (S-B) and Spacers (S-A). Tighten with a Phillips screwdriver.

3

#### **OPTION B: Gap-Fit for Cables and Devices**

Attach Clamps (B) to Panel (A) using M6x40mm Screws (S-D), Washers (S-B) and Spacers (S-A). Tighten with a Phillips screwdriver.

[THIS PAGE INTENTIONALLY LEFT BLANK]