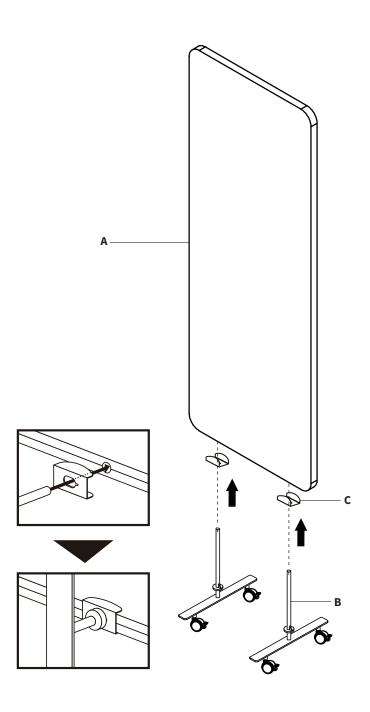

#### STEP 2

Slide the Alignment Brackets **(C)** onto Feet **(B)** and align the keyed slot on the bracket with the tab connecting the post and collar on Feet **(B)**. Slide the feet assemblies into the bottom of Panel **(A)** with the Alignment Brackets **(C)** wrapped around the panels.

#### STEP 3

Stand Panels (A) on Feet (B). If using multiple planels, connect the panels using zippers on the sides of each panel and arrange as desired.

[THIS PAGE INTENTIONALLY LEFT BLANK]