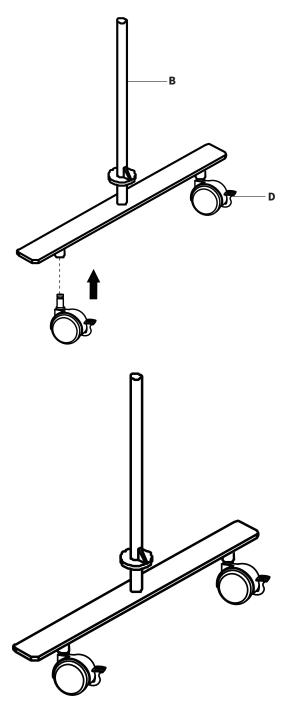

u

Open Monday - Friday 7:00am - 7:00pm CST,

our dedicated support team can offer immediate assistance with rapid response times. If any parts are received damaged or defective, please contact us. We are happy to replace parts to ensure you have a fully functioning product.



Give us a Call:

309-278-5303

AVG. RESOLUTION TIME (within office hrs): 5M 4S



Chat Us:

www.vivo-us.com

AVG. RESOLUTION TIME (within office hrs): < 15 M



Email Us:

help@vivo-us.com

AVG. RESPONSE TIME (within office hrs): 1HR 8M

- 23% within < 15m
- 38% within < 30m
- 61% within < 1hr
- 83% within < 2hr
- 92% within < 3hr

## **Package Contents**







**B** (x2) Feet



**C** (x2) Alignment Bracket



**D** (x4) Locking Caster

#### **ASSEMBLY STEPS**

## STEP 1

Press Locking Casters (D) into Feet (B).



Л

#### STEP 2

Slide the Alignment Brackets **(C)** onto Feet **(B)** and align the keyed slot on the bracket with the tab connecting the post and collar on Feet **(B)**. Slide the feet assemblies into the bottom of Panel **(A)** with the Alignment Brackets **(C)** wrapped around the panels.



#### STEP 3

Stand Panels (A) on Feet (B). If using multiple planels, connect the panels using zippers on the sides of each panel and arrange as desired.



[THIS PAGE INTENTIONALLY LEFT BLANK]



### **Need Help? Get In Touch**

Monday-Friday from 7:00am-7:00pm CST



help@vivo-us.com



www.vivo-us.com
Chat live with an agent!



309-278-5303