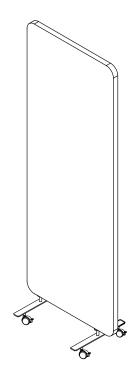

# Gray Mobile Freestanding Room Divider

SKU: PP-1-T024G-M Instruction Manual

#### STEP 3

Stand Panels (A) on Feet (B). If using multiple planels, connect the panels using zippers on the sides of each panel and arrange as desired.

[THIS PAGE INTENTIONALLY LEFT BLANK]