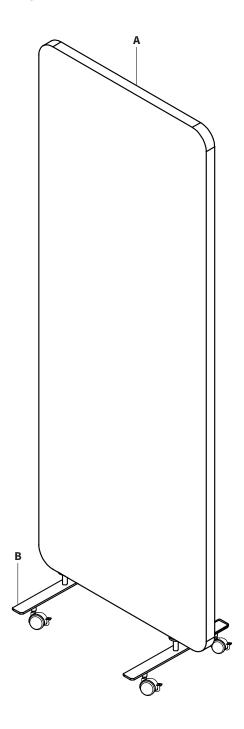

## **Package Contents**

**B** (x2) Feet

**C** (x2) Alignment Bracket

**D** (x4) Locking Caster

#### STEP 2

Slide the Alignment Brackets **(C)** onto Feet **(B)** and align the keyed slot on the bracket with the tab connecting the post and collar on Feet **(B)**. Slide the feet assemblies into the bottom of Panel **(A)** with the Alignment Brackets **(C)** wrapped around the panels.