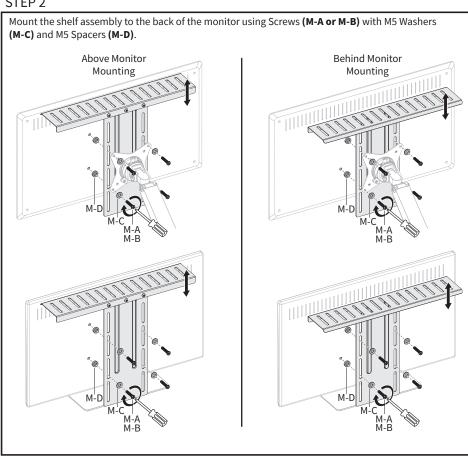

78-5303

# <u>∱</u> WARNING!

If you do not understand these directions, or if you have any doubts about the safety of the installation, please call a qualified technician. Check carefully to make sure there are no missing or defective parts. Improper installation may cause damage or serious injury. Do not use this product for any purpose that is not explicitly specified in this manual. Do not exceed weight capacity. We cannot be liable for damage or injury caused by improper mounting, incorrect assembly or inappropriate use.

# $\bigwedge$

#### **WARNING: CHOKING HAZARD**

SMALL PARTS - NOT FOR CHILDREN UNDER 3 YEARS. ADULT SUPERVISION IS REQUIRED.







DO NOT EXCEED WEIGHT CAPACITY.

Failure to do so may result in serious injury.



#### **ASSEMBLY STEPS**

#### STEP 1



### STEP 2



### STEP 3





#### Open Monday - Friday 7:00am - 7:00pm CST,

our dedicated support team can offer immediate assistance with rapid response times. If any parts are received damaged or defective, please contact us. We are happy to replace parts to ensure you have a fully functioning product.



help@vivo-us.com

AVG. RESPONSE TIME (within office hrs): 1HR 8M

- 23% within < 15m
- 38% within < 30m
- 61% within < 1hr
- -83% within < 2hr
- 92% within < 3hr



www.vivo-us.com Chat live with an agent!

AVG. RESOLUTION TIME (within office hrs): < 15 M



309-278-5303

AVG. RESOLUTION TIME (within office hrs): 5M 4S