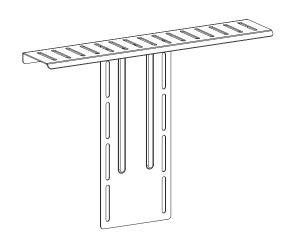

## Livestream Accessory VESA Shelf

Instruction Manual



# SKU: MOUNT-LS16A



Scan the QR code with your mobile device or follow the link for helpful videos and specifications related to this product.

https://vivo-us.com/products/mount-ls16a

 $\textbf{GET IN TOUCH} \ | \ Monday\text{-}Friday \ from \ 7:00am\text{-}7:00pm \ \texttt{CST}$ 



help@vivo-us.com



www.vivo-us.com Chat live with an agent!



309-278-5303

# <u>∱</u> WARNING!

If you do not understand these directions, or if you have any doubts about the safety of the installation, please call a qualified technician. Check carefully to make sure there are no missing or defective parts. Improper installation may cause damage or serious injury. Do not use this product for any purpose that is not explicitly specified in this manual. Do not exceed weight capacity. We cannot be liable