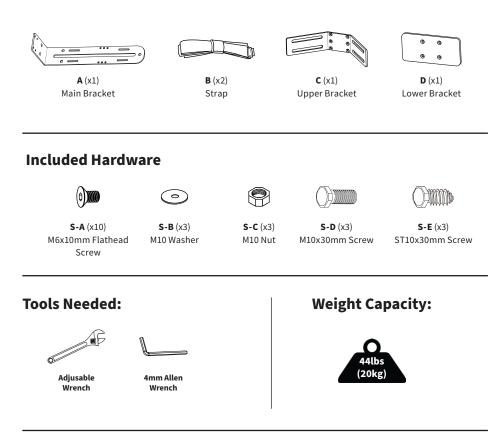

# **Package Contents**

Connect the Lower Bracket (**D**) to the Main Bracket (**A**) using the M6x10mm Flathead Screws (**S-A**). Tighten screws using a 4mm Allen Wrench.

Connect the Upper Bracket (C) to the Main Bracket (A) using the M6x10mm Flathead Screws (S-A). Tighten screws using a 4mm Allen Wrench.

**Metal Rail/Plate Installation:** Hold the bracket assembly up to your desired mounting location and mark hole using a marker. Drill through holes using a 7/16" (11mm) drill bit. Attach the assembly using M10x30mm Screws **(S-D)**, M10 Washers **(S-B)**, and M10 Nuts **(S-C)**. Tighten using a 17mm wrench.

**Wood Board Installation:** Hold the bracket assembly up to your desired mounting location and mark holes using a marker. Drill 1" (25mm) deep holes using a 9/32" (7mm) bit. Attach the assembly using ST10x30mm Screws (S-E) and M10 Washers (S-B). Tighten using a 17mm wrench.

Thread the Straps (B) through the Main Bracket (A) and secure up to 5 gallon water jugs.