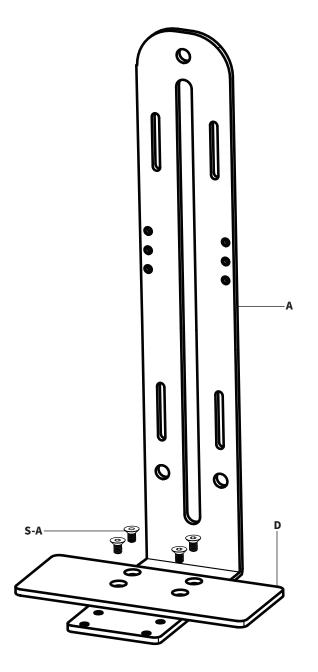

# **Package Contents**

Connect the Lower Bracket (**D**) to the Main Bracket (**A**) using the M6x10mm Flathead Screws (**S-A**). Tighten screws using a 4mm Allen Wrench.

Connect the Upper Bracket (C) to the Main Bracket (A) using the M6x10mm Flathead Screws (S-A). Tighten screws using a 4mm Allen Wrench.