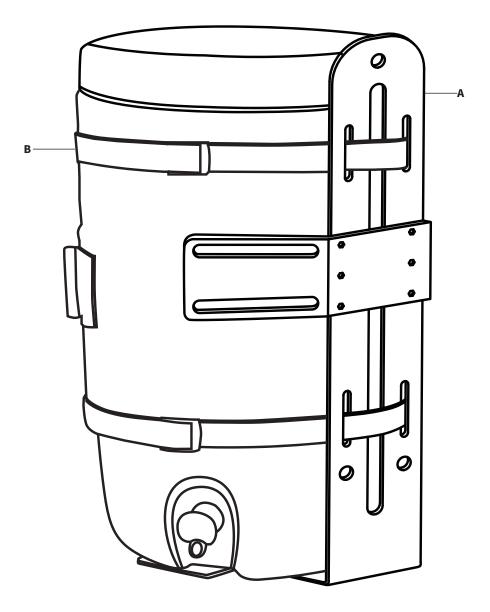

Thread the Straps (B) through the Main Bracket (A) and secure up to 5 gallon water jugs.