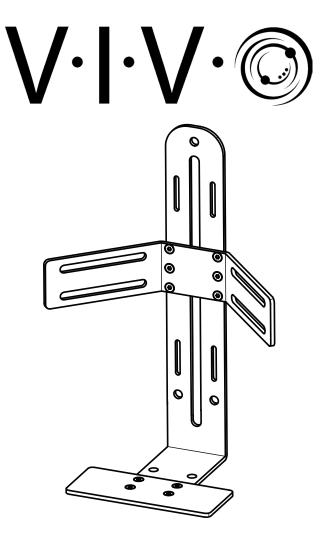

# Water Cooler Truck Mount SKU: MOUNT-WCT1

Instruction Manual

Assembly Video & Product Info www.vivo-us.com/products/mount-wct1