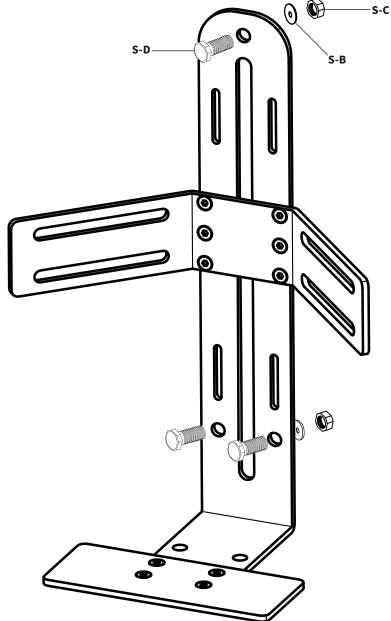

# **Package Contents**

Connect the Lower Bracket (**D**) to the Main Bracket (**A**) using the M6x10mm Flathead Screws (**S-A**). Tighten screws using a 4mm Allen Wrench.

Connect the Upper Bracket (C) to the Main Bracket (A) using the M6x10mm Flathead Screws (S-A). Tighten screws using a 4mm Allen Wrench.

**Metal Rail/Plate Installation:** Hold the bracket assembly up to your desired mounting location and mark hole using a marker. Drill through holes using a 7/16" (11mm) drill bit. Attach the assembly using M10x30mm Screws **(S-D)**, M10 Washers **(S-B)**, and M10 Nuts **(S-C)**. Tighten using a 17mm wrench.

**Wood Board Installation:** Hold the bracket assembly up to your desired mounting location and mark holes using a marker. Drill 1" (25mm) deep holes using a 9/32" (7mm) bit. Attach the assembly using ST10x30mm Screws (S-E) and M10 Washers (S-B). Tighten using a 17mm wrench.