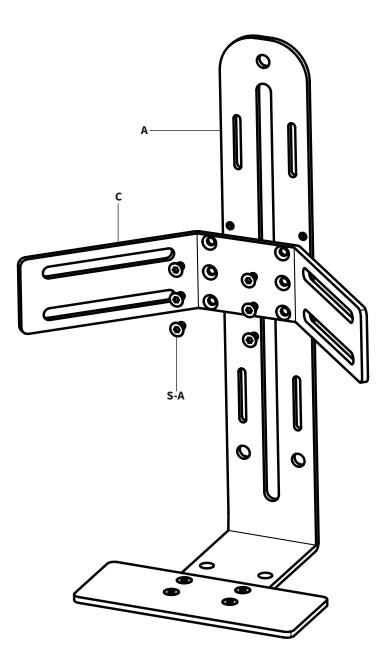

# **Package Contents**

Connect the Lower Bracket (**D**) to the Main Bracket (**A**) using the M6x10mm Flathead Screws (**S-A**). Tighten screws using a 4mm Allen Wrench.

Connect the Upper Bracket (C) to the Main Bracket (A) using the M6x10mm Flathead Screws (S-A). Tighten screws using a 4mm Allen Wrench.