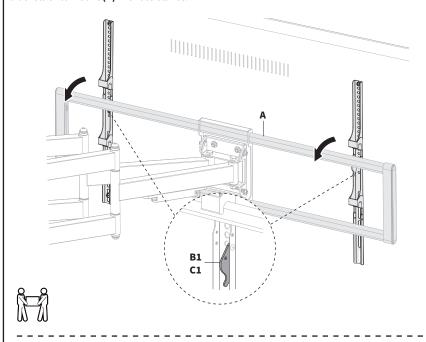

#### NOTE:

Using 2 people is highly recommend for installing the mount onto the wall.

Ensure Locking Arms (**B1, C1**) are in the open position, facing downward, and place the TV with VESA brackets onto Mount (**A**) with assistance.

Move Locking Arms (B1, C1) on VESA Brackets to locking position, pointing upward, and secure with M4x8mm ThumbScrews (S-A).