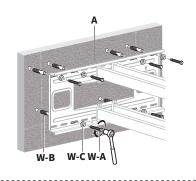

### **Stud Mounting:**

Find desired mounting location using a stud finder. Hold or tape Mounting Template (E) up to the desired mounting location using Bubble Level (T-A) ensuring the Template is level. Mark mounting locations that align with a stud using a pencil. Drill 3.5" (90mm) deep pilot holes on marked locations using a 0.25" (6mm) drill bit. Install Mount (A) to wall using ST8x90mm Screws (W-A), Large M8 Washers (W-C), and a 13mm Socket Wrench.

#### Concrete/Brick:

Find desired mounting location and hold or tape Mounting Template (E) on the wall using Bubble Level (T-A) ensuring the template is level. Mark mounting locations so that 4 screws are used on the upper section of the mounting plate and 2 for the lower. Drill 3.7" (95mm) deep pilot holes on marked locations using a 0.50" (12mm) drill bit. Install Mount (A) to wall using Concrete Anchors (W-B), ST8x90mm Screws (W-A), Large M8 Washers (W-C), and a 13mm Socket Wrench.