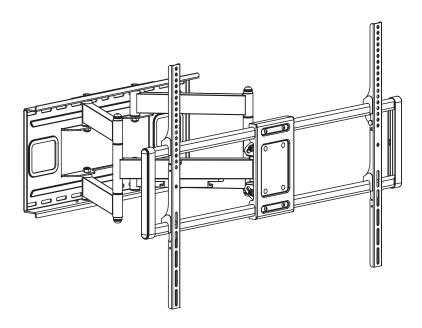

# Full Motion Extra Large TV Wall Mount

Instruction Manual

### **ASSEMBLY STEPS**