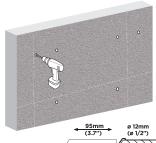

#### Concrete/Brick:

Find desired mounting location and hold or tape Mounting Template (E) on the wall using Bubble Level (T-A) ensuring the template is level. Mark mounting locations so that 4 screws are used on the upper section of the mounting plate and 2 for the lower. Drill 3.7" (95mm) deep pilot holes on marked locations using a 0.50" (12mm) drill bit. Install Mount (A) to wall using Concrete Anchors (W-B), ST8x90mm Screws (W-A), Large M8 Washers (W-C), and a 13mm Socket Wrench.