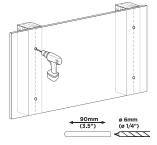

### **Stud Mounting:**

Find desired mounting location using a stud finder. Hold or tape Mounting Template (E) up to the desired mounting location using Bubble Level (T-A) ensuring the Template is level. Mark mounting locations that align with a stud using a pencil. Drill 3.5" (90mm) deep pilot holes on marked locations using a 0.25" (6mm) drill bit. Install Mount (A) to wall using ST8x90mm Screws (W-A), Large M8 Washers (W-C), and a 13mm Socket Wrench.

#### Concrete/Brick:

Find desired mounting location and hold or tape Mounting Template (E) on the wall using Bubble Level (T-A) ensuring the template is level. Mark mounting locations so that 4 screws are used on the upper section of the mounting plate and 2 for the lower. Drill 3.7" (95mm) deep pilot holes on marked locations using a 0.50" (12mm) drill bit. Install Mount (A) to wall using Concrete Anchors (W-B), ST8x90mm Screws (W-A), Large M8 Washers (W-C), and a 13mm Socket Wrench.