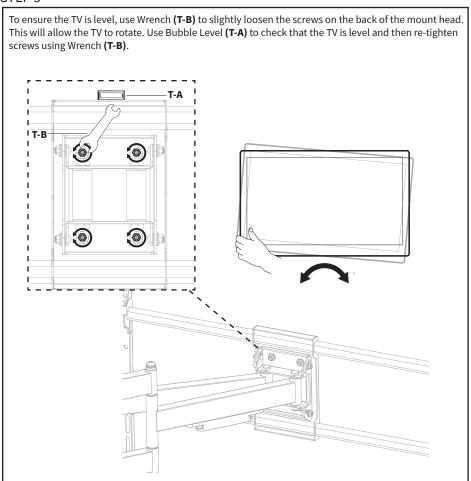

1**) are closest to the <u>center of the display</u>. Secure using appropriate screws (**M-A thru M-D**), M8 Washers (**M-E**), and a Phillips Screwdriver. If needed, use Spacers (**M-F, M-G**).



#### VESA Patterns 200mm Wide:

Place Left & Right VESA Brackets (**B,C**) onto the back of TV, so that the locking arms are closest to the <u>edge of the display</u>. Secure using appropriate screws (**M-A thru M-D**), M8 Washers (**M-E**), and a Phillips Screwdriver. If needed, use Spacers (**M-F, M-G**).



Ensure Locking Arms (**B1, C1**) are in the open position, facing downward, and place the TV with VESA brackets onto Mount (**A**) with assistance.



Move Locking Arms (B1, C1) on VESA Brackets to locking position, pointing upward, and secure with M4x8mm ThumbScrews (S-A).





# STEP 5









### Open Monday - Friday 7:00am - 7:00pm CST,

our dedicated support team can offer immediate assistance with rapid response times. If any parts are received damaged or defective, please contact us. We are happy to replace parts to ensure you have a fully functioning product.



309-278-5303

AVG. RESOLUTION TIME (within office hrs): 5M 4S



www.vivo-us.com Chat live with an agent! AVG. RESOLUTION TIME (within office hrs): < 15 M



help@vivo-us.com

AVG. RESPONSE TIME (within office hrs): 1HR 8M

- 23% within < 15m
- 38% within < 30m
- 61% within < 1hr
- 83% within < 2hr
- 92% within < 3hr