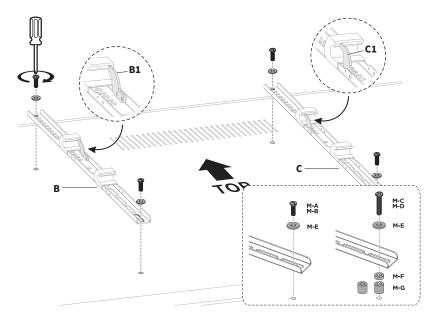

#### **VESA Patterns Greater Than 200mm in Width:**

Place Left & Right VESA Brackets (**B,C**) onto the back of TV, so that the Locking Arms (**B1, C1**) are closest to the <u>center of the display</u>. Secure using appropriate screws (**M-A thru M-D**), M8 Washers (**M-E**), and a Phillips Screwdriver. If needed, use Spacers (**M-F, M-G**).

#### VESA Patterns 200mm Wide:

Place Left & Right VESA Brackets (**B,C**) onto the back of TV, so that the locking arms are closest to the <u>edge of the display</u>. Secure using appropriate screws (**M-A thru M-D**), M8 Washers (**M-E**), and a Phillips Screwdriver. If needed, use Spacers (**M-F, M-G**).