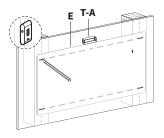

### **Stud Mounting:**

Find desired mounting location using a stud finder. Hold or tape Mounting Template (E) up to the desired mounting location using Bubble Level (T-A) ensuring the Template is level. Mark mounting locations that align with a stud using a pencil. Drill 3.5" (90mm) deep pilot holes on marked locations using a 0.25" (6mm) drill bit. Install Mount (A) to wall using ST8x90mm Screws (W-A), Large M8 Washers (W-C), and a 13mm Socket Wrench.

#### Concrete/Brick:

Find desired mounting location and hold or tape Mounting Template (E) on the wall using Bubble Level (T-A) ensuring the template is level. Mark mounting locations so that 4 screws are used on the upper section of the mounting plate and 2 for the lower. Drill 3.7" (95mm) deep pilot holes on marked locations using a 0.50" (12mm) drill bit. Install Mount (A) to wall using Concrete Anchors (W-B), ST8x90mm Screws (W-A), Large M8 Washers (W-C), and a 13mm Socket Wrench.