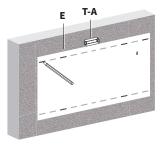

### **Stud Mounting:**

Find desired mounting location using a stud finder. Hold or tape Mounting Template (E) up to the desired mounting location using Bubble Level (T-A) ensuring the Template is level. Mark mounting locations that align with a stud using a pencil. Drill 3.5" (90mm) deep pilot holes on marked locations using a 0.25" (6mm) drill bit. Install Mount (A) to wall using ST8x90mm Screws (W-A), Large M8 Washers (W-C), and a 13mm Socket Wrench.

#### Concrete/Brick:

Find desired mounting location and hold or tape Mounting Template (E) on the wall using Bubble Level (T-A) ensuring the template is level. Mark mounting locations so that 4 screws are used on the upper section of the mounting plate and 2 for the lower. Drill 3.7" (95mm) deep pilot holes on marked locations using a 0.50" (12mm) drill bit. Install Mount (A) to wall using Concrete Anchors (W-B), ST8x90mm Screws (W-A), Large M8 Washers (W-C), and a 13mm Socket Wrench.