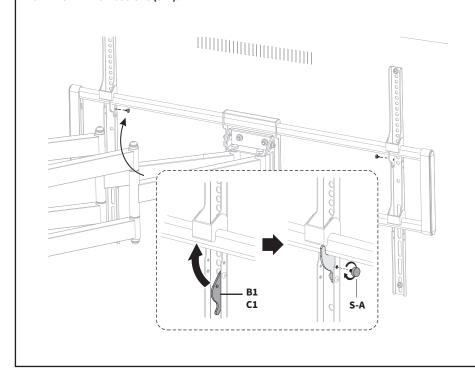

Ensure Locking Arms (**B1, C1**) are in the open position, facing downward, and place the TV with VESA brackets onto Mount (**A**) with assistance.

Move Locking Arms (B1, C1) on VESA Brackets to locking position, pointing upward, and secure with M4x8mm ThumbScrews (S-A).