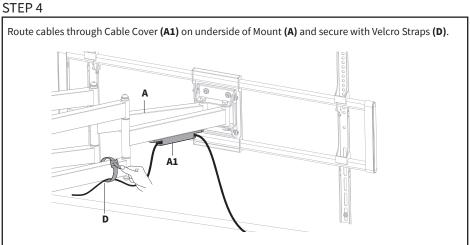

rms (**B1, C1**) are closest to the <u>center of the display</u>. Secure using appropriate screws (**M-A thru M-D**), M8 Washers (**M-E**), and a Phillips Screwdriver. If needed, use Spacers (**M-F, M-G**).



#### VESA Patterns 200mm Wide:

Place Left & Right VESA Brackets (**B,C**) onto the back of TV, so that the locking arms are closest to the <u>edge of the display</u>. Secure using appropriate screws (**M-A thru M-D**), M8 Washers (**M-E**), and a Phillips Screwdriver. If needed, use Spacers (**M-F, M-G**).



Ensure Locking Arms (**B1, C1**) are in the open position, facing downward, and place the TV with VESA brackets onto Mount (**A**) with assistance.



Move Locking Arms (B1, C1) on VESA Brackets to locking position, pointing upward, and secure with M4x8mm ThumbScrews (S-A).





# STEP 5









### Open Monday - Friday 7:00am - 7:00pm CST,

our dedicated support team can offer immediate assistance with rapid response times. If any parts are received damaged or defective, please contact us. We are happy to replace parts to ensure you have a fully functioning product.



309-278-5303

AVG. RESOLUTION TIME (within office hrs): 5M 4S



www.vivo-us.com Chat live with an agent! AVG. RESOLUTION TIME (within office hrs): < 15 M



help@vivo-us.com

AVG. RESPONSE TIME (within office hrs): 1HR 8M

- 23% within < 15m
- 38% within < 30m
- 61% within < 1hr
- 83% within < 2hr
- 92% within < 3hr