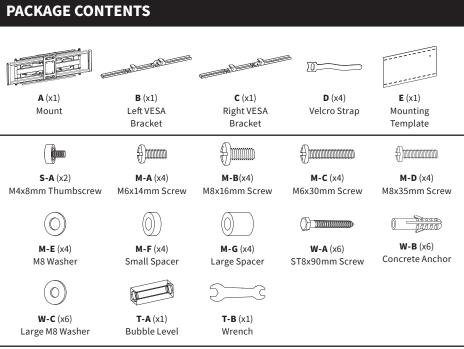

### **Stud Mounting:**

Find desired mounting location using a stud finder. Hold or tape Mounting Template (E) up to the desired mounting location using Bubble Level (T-A) ensuring the Template is level. Mark mounting locations that align with a stud using a pencil. Drill 3.5" (90mm) deep pilot holes on marked locations using a 0.25" (6mm) drill bit. Install Mount (A) to wall using ST8x90mm Screws (W-A), Large M8 Washers (W-C), and a 13mm Socket Wrench.

#### Concrete/Brick:

Find desired mounting location and hold or tape Mounting Template (E) on the wall using Bubble Level (T-A) ensuring the template is level. Mark mounting locations so that 4 screws are used on the upper section of the mounting plate and 2 for the lower. Drill 3.7" (95mm) deep pilot holes on marked locations using a 0.50" (12mm) drill bit. Install Mount (A) to wall using Concrete Anchors (W-B), ST8x90mm Screws (W-A), Large M8 Washers (W-C), and a 13mm Socket Wrench.

#### **VESA Patterns Greater Than 200mm in Width:**

Place Left & Right VESA Brackets (**B,C**) onto the back of TV, so that the Locking Arms (**B1, C1**) are closest to the <u>center of the display</u>. Secure using appropriate screws (**M-A thru M-D**), M8 Washers (**M-E**), and a Phillips Screwdriver. If needed, use Spacers (**M-F, M-G**).

#### VESA Patterns 200mm Wide:

Place Left & Right VESA Brackets (**B,C**) onto the back of TV, so that the locking arms are closest to the <u>edge of the display</u>. Secure using appropriate screws (**M-A thru M-D**), M8 Washers (**M-E**), and a Phillips Screwdriver. If needed, use Spacers (**M-F, M-G**).

Ensure Locking Arms (**B1, C1**) are in the open position, facing downward, and place the TV with VESA brackets onto Mount (**A**) with assistance.

Move Locking Arms (B1, C1) on VESA Brackets to locking position, pointing upward, and secure with M4x8mm ThumbScrews (S-A).