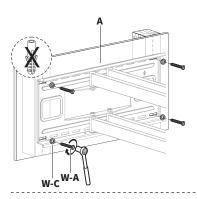

### **Stud Mounting:**

Find desired mounting location using a stud finder. Hold or tape Mounting Template (E) up to the desired mounting location using Bubble Level (T-A) ensuring the Template is level. Mark mounting locations that align with a stud using a pencil. Drill 3.5" (90mm) deep pilot holes on marked locations using a 0.25" (6mm) drill bit. Install Mount (A) to wall using ST8x90mm Screws (W-A), Large M8 Washers (W-C), and a 13mm Socket Wrench.

#### Concrete/Brick:

Find desired mounting location and hold or tape Mounting Template (E) on the wall using Bubble Level (T-A) ensuring the template is level. Mark mounting locations so that 4 screws are used on the upper section of the mounting plate and 2 for the lower. Drill 3.7" (95mm) deep pilot holes on marked locations using a 0.50" (12mm) drill bit. Install Mount (A) to wall using Concrete Anchors (W-B), ST8x90mm Screws (W-A), Large M8 Washers (W-C), and a 13mm Socket Wrench.

#### NOTE:

Using 2 people is highly recommend for installing the mount onto the wall.