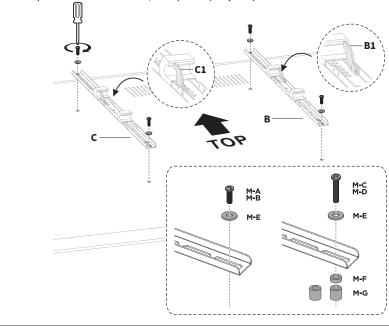

#### **VESA Patterns Greater Than 200mm in Width:**

Place Left & Right VESA Brackets (**B,C**) onto the back of TV, so that the Locking Arms (**B1, C1**) are closest to the <u>center of the display</u>. Secure using appropriate screws (**M-A thru M-D**), M8 Washers (**M-E**), and a Phillips Screwdriver. If needed, use Spacers (**M-F, M-G**).

#### VESA Patterns 200mm Wide:

Place Left & Right VESA Brackets (**B,C**) onto the back of TV, so that the locking arms are closest to the <u>edge of the display</u>. Secure using appropriate screws (**M-A thru M-D**), M8 Washers (**M-E**), and a Phillips Screwdriver. If needed, use Spacers (**M-F, M-G**).