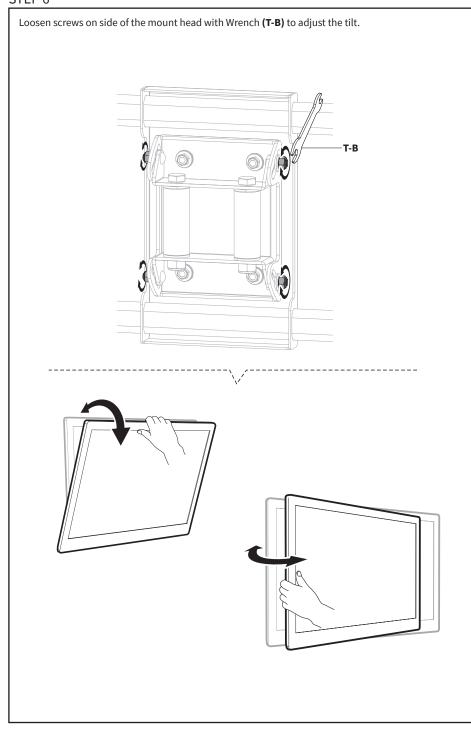

Ensure Locking Arms (**B1, C1**) are in the open position, facing downward, and place the TV with VESA brackets onto Mount (**A**) with assistance.

Move Locking Arms (B1, C1) on VESA Brackets to locking position, pointing upward, and secure with M4x8mm ThumbScrews (S-A).