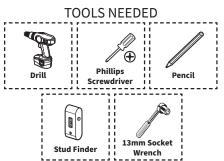

### **Stud Mounting:**

Find desired mounting location using a stud finder. Hold or tape Mounting Template (E) up to the desired mounting location using Bubble Level (T-A) ensuring the Template is level. Mark mounting locations that align with a stud using a pencil. Drill 3.5" (90mm) deep pilot holes on marked locations using a 0.25" (6mm) drill bit. Install Mount (A) to wall using ST8x90mm Screws (W-A), Large M8 Washers (W-C), and a 13mm Socket Wrench.

#### Concrete/Brick:

Find desired mounting location and hold or tape Mounting Template (E) on the wall using Bubble Level (T-A) ensuring the template is level. Mark mounting locations so that 4 screws are used on the upper section of the mounting plate and 2 for the lower. Drill 3.7" (95mm) deep pilot holes on marked locations using a 0.50" (12mm) drill bit. Install Mount (A) to wall using Concrete Anchors (W-B), ST8x90mm Screws (W-A), Large M8 Washers (W-C), and a 13mm Socket Wrench.