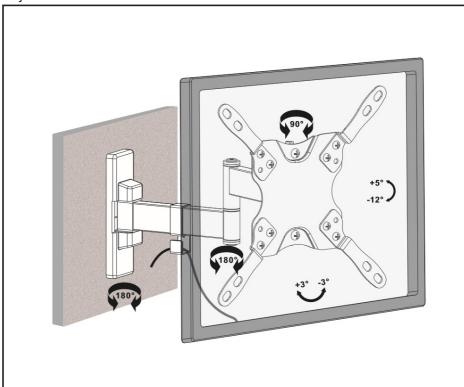

ZARD**

SMALL PARTS - NOT FOR CHILDREN UNDER 3 YEARS. ADULT SUPERVISION IS REQUIRED.

DO NOT EXCEED WEIGHT CAPACITY. Failure to do so may result in serious injury.



#### **TOOLS NEEDED**



### **ASSEMBLY STEPS**

### STEP 1

#### **OPTION A: Wood Wall**

Use mount (A) to mark mounting holes on wall where stud is located. Using a 3/16" bit, drill approximately 2.2" into marked locations. Secure mount (A) to wall using bolts (W-A) and washers (W-C).



#### **OPTION B: Concrete/Brick Wall**

Use mount (A) to mark mounting holes on wall. Using a 3/8" bit, drill approximately 2.4" into marked locations. Secure mount (A) to wall using anchors (W-B) bolts (W-A) and washers (W-C).



# STEP 2



## STEP 3





### STEP 5



# STEP 5 (Continued)



## STEP 6



# STEP 7



# Adjust as Desired





### Open Monday - Friday 7:00am - 7:00pm CST,

our dedicated support team can offer immediate assistance with rapid response times. If any parts are received damaged or defective, please contact us. We are happy to replace parts to ensure you have a fully functioning product.

 $\subseteq$ 

help@vivo-us.com

AVG. RESPONSE TIME (within office hrs): 1HR 8M

- 23% within < 15m
- 38% within < 30m
- 61% within < 1hr
- 83% within < 2hr
- 92% within < 3hr



www.vivo-us.com
Chat live with an agent!

AVG. RESOLUTION TIME (within office hrs): < 15 M



309-278-5303

AVG. RESOLUTION TIME (within office hrs): 5M 4S