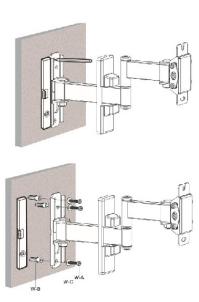

#### **OPTION A: Wood Wall**

Use mount (A) to mark mounting holes on wall where stud is located. Using a 3/16" bit, drill approximately 2.2" into marked locations. Secure mount (A) to wall using bolts (W-A) and washers (W-C).

#### **OPTION B: Concrete/Brick Wall**

Use mount (A) to mark mounting holes on wall. Using a 3/8" bit, drill approximately 2.4" into marked locations. Secure mount (A) to wall using anchors (W-B) bolts (W-A) and washers (W-C).