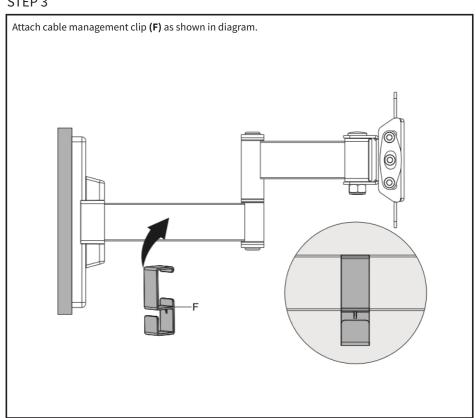

com, email at help@vivo-us.com, or call us at 309-278-5303.



## **WARNING: CHOKING HAZARD**

SMALL PARTS - NOT FOR CHILDREN UNDER 3 YEARS. ADULT SUPERVISION IS REQUIRED.

DO NOT EXCEED WEIGHT CAPACITY. Failure to do so may result in serious injury.



#### **TOOLS NEEDED**



### **ASSEMBLY STEPS**

### STEP 1

#### **OPTION A: Wood Wall**

Use mount (A) to mark mounting holes on wall where stud is located. Using a 3/16" bit, drill approximately 2.2" into marked locations. Secure mount (A) to wall using bolts (W-A) and washers (W-C).



#### **OPTION B: Concrete/Brick Wall**

Use mount (A) to mark mounting holes on wall. Using a 3/8" bit, drill approximately 2.4" into marked locations. Secure mount (A) to wall using anchors (W-B) bolts (W-A) and washers (W-C).



# STEP 2



## STEP 3





### STEP 5



# STEP 5 (Continued)



## STEP 6



# STEP 7



# Adjust as Desired





### Open Monday - Friday 7:00am - 7:00pm CST,

our dedicated support team can offer immediate assistance with rapid response times. If any parts are received damaged or defective, please contact us. We are happy to replace parts to ensure you have a fully functioning product.

 $\subseteq$ 

help@vivo-us.com

AVG. RESPONSE TIME (within office hrs): 1HR 8M

- 23% within < 15m
- 38% within < 30m
- 61% within < 1hr
- 83% within < 2hr
- 92% within < 3hr



www.vivo-us.com
Chat live with an agent!

AVG. RESOLUTION TIME (within office hrs): < 15 M



309-278-5303

AVG. RESOLUTION TIME (within office hrs): 5M 4S