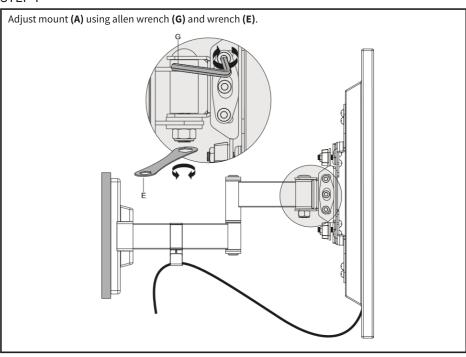

# **WARNING: CHOKING HAZARD**

SMALL PARTS - NOT FOR CHILDREN UNDER 3 YEARS. ADULT SUPERVISION IS REQUIRED.

DO NOT EXCEED WEIGHT CAPACITY. Failure to do so may result in serious injury.



#### **TOOLS NEEDED**



### **ASSEMBLY STEPS**

### STEP 1

#### **OPTION A: Wood Wall**

Use mount (A) to mark mounting holes on wall where stud is located. Using a 3/16" bit, drill approximately 2.2" into marked locations. Secure mount (A) to wall using bolts (W-A) and washers (W-C).



#### **OPTION B: Concrete/Brick Wall**

Use mount (A) to mark mounting holes on wall. Using a 3/8" bit, drill approximately 2.4" into marked locations. Secure mount (A) to wall using anchors (W-B) bolts (W-A) and washers (W-C).



# STEP 2



## STEP 3





### STEP 5



# STEP 5 (Continued)



## STEP 6



# STEP 7



# Adjust as Desired





### Open Monday - Friday 7:00am - 7:00pm CST,

our dedicated support team can offer immediate assistance with rapid response times. If any parts are received damaged or defective, please contact us. We are happy to replace parts to ensure you have a fully functioning product.

 $\subseteq$ 

help@vivo-us.com

AVG. RESPONSE TIME (within office hrs): 1HR 8M

- 23% within < 15m
- 38% within < 30m
- 61% within < 1hr
- 83% within < 2hr
- 92% within < 3hr



www.vivo-us.com
Chat live with an agent!

AVG. RESOLUTION TIME (within office hrs): < 15 M



309-278-5303

AVG. RESOLUTION TIME (within office hrs): 5M 4S