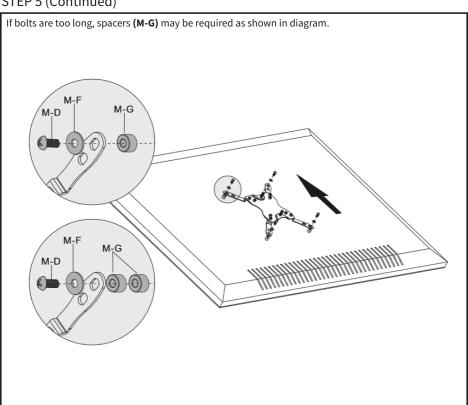

us at 309-278-5303.



## **WARNING: CHOKING HAZARD**

SMALL PARTS - NOT FOR CHILDREN UNDER 3 YEARS. ADULT SUPERVISION IS REQUIRED.

DO NOT EXCEED WEIGHT CAPACITY. Failure to do so may result in serious injury.



#### **TOOLS NEEDED**



### **ASSEMBLY STEPS**

### STEP 1

#### **OPTION A: Wood Wall**

Use mount (A) to mark mounting holes on wall where stud is located. Using a 3/16" bit, drill approximately 2.2" into marked locations. Secure mount (A) to wall using bolts (W-A) and washers (W-C).



#### **OPTION B: Concrete/Brick Wall**

Use mount (A) to mark mounting holes on wall. Using a 3/8" bit, drill approximately 2.4" into marked locations. Secure mount (A) to wall using anchors (W-B) bolts (W-A) and washers (W-C).



# STEP 2



## STEP 3





### STEP 5



# STEP 5 (Continued)



## STEP 6



# STEP 7



# Adjust as Desired





### Open Monday - Friday 7:00am - 7:00pm CST,

our dedicated support team can offer immediate assistance with rapid response times. If any parts are received damaged or defective, please contact us. We are happy to replace parts to ensure you have a fully functioning product.

 $\subseteq$ 

help@vivo-us.com

AVG. RESPONSE TIME (within office hrs): 1HR 8M

- 23% within < 15m
- 38% within < 30m
- 61% within < 1hr
- 83% within < 2hr
- 92% within < 3hr



www.vivo-us.com
Chat live with an agent!

AVG. RESOLUTION TIME (within office hrs): < 15 M



309-278-5303

AVG. RESOLUTION TIME (within office hrs): 5M 4S