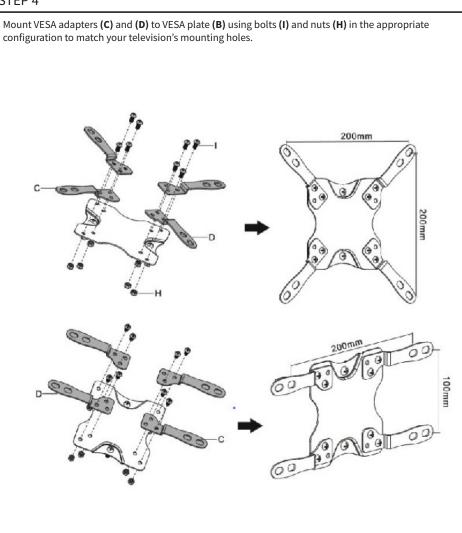

om, email at help@vivo-us.com, or call us at 309-278-5303.



## **WARNING: CHOKING HAZARD**

SMALL PARTS - NOT FOR CHILDREN UNDER 3 YEARS. ADULT SUPERVISION IS REQUIRED.

DO NOT EXCEED WEIGHT CAPACITY. Failure to do so may result in serious injury.



#### **TOOLS NEEDED**



### **ASSEMBLY STEPS**

### STEP 1

#### **OPTION A: Wood Wall**

Use mount (A) to mark mounting holes on wall where stud is located. Using a 3/16" bit, drill approximately 2.2" into marked locations. Secure mount (A) to wall using bolts (W-A) and washers (W-C).



#### **OPTION B: Concrete/Brick Wall**

Use mount (A) to mark mounting holes on wall. Using a 3/8" bit, drill approximately 2.4" into marked locations. Secure mount (A) to wall using anchors (W-B) bolts (W-A) and washers (W-C).



# STEP 2



## STEP 3





### STEP 5



# STEP 5 (Continued)



## STEP 6



# STEP 7



# Adjust as Desired





### Open Monday - Friday 7:00am - 7:00pm CST,

our dedicated support team can offer immediate assistance with rapid response times. If any parts are received damaged or defective, please contact us. We are happy to replace parts to ensure you have a fully functioning product.

 $\subseteq$ 

help@vivo-us.com

AVG. RESPONSE TIME (within office hrs): 1HR 8M

- 23% within < 15m
- 38% within < 30m
- 61% within < 1hr
- 83% within < 2hr
- 92% within < 3hr



www.vivo-us.com
Chat live with an agent!

AVG. RESOLUTION TIME (within office hrs): < 15 M



309-278-5303

AVG. RESOLUTION TIME (within office hrs): 5M 4S