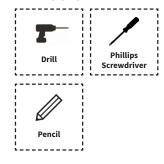

lation may cause damage or serious injury. Do not use this product for any purpose that is not explicitly specified in this manual. Do not exceed weight capacity. We cannot be liable for damage or injury caused by improper mounting, incorrect assembly or inappropriate use.



NOTE: NOT ALL HARDWARE INCLUDED WILL BE USED



### A CAUTION!

DO NOT INSTALL INTO DRYWALL ALONE. VERIFY YOUR WALL CONSTRUCTION. USE WOOD STUDS TO MOUNT. We include mounting for brick and concrete walls. If unsure, please contact us at vivo-us. com, email at help@vivo-us.com, or call us at 309-278-5303.



## **WARNING: CHOKING HAZARD**

SMALL PARTS - NOT FOR CHILDREN UNDER 3 YEARS. ADULT SUPERVISION IS REQUIRED.

DO NOT EXCEED WEIGHT CAPACITY. Failure to do so may result in serious injury.



#### **TOOLS NEEDED**



### **ASSEMBLY STEPS**

### STEP 1

#### **OPTION A: Wood Wall**

Use mount (A) to mark mounting holes on wall where stud is located. Using a 3/16" bit, drill approximately 2.2" into marked locations. Secure mount (A) to wall using bolts (W-A) and washers (W-C).



#### **OPTION B: Concrete/Brick Wall**

Use mount (A) to mark mounting holes on wall. Using a 3/8" bit, drill approximately 2.4" into marked locations. Secure mount (A) to wall using anchors (W-B) bolts (W-A) and washers (W-C).



# STEP 2



## STEP 3





### STEP 5



# STEP 5 (Continued)



## STEP 6



# STEP 7



# Adjust as Desired





### Open Monday - Friday 7:00am - 7:00pm CST,

our dedicated support team can offer immediate assistance with rapid response times. If any parts are received damaged or defective, please