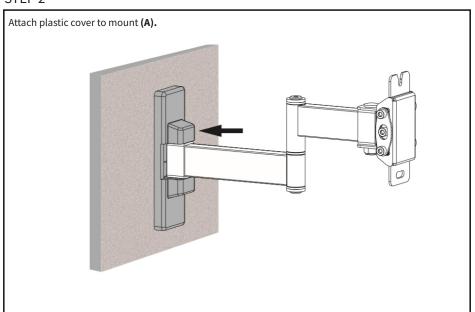

s at vivo-us. com, email at help@vivo-us.com, or call us at 309-278-5303.



## **WARNING: CHOKING HAZARD**

SMALL PARTS - NOT FOR CHILDREN UNDER 3 YEARS. ADULT SUPERVISION IS REQUIRED.

DO NOT EXCEED WEIGHT CAPACITY. Failure to do so may result in serious injury.



#### **TOOLS NEEDED**



### **ASSEMBLY STEPS**

### STEP 1

#### **OPTION A: Wood Wall**

Use mount (A) to mark mounting holes on wall where stud is located. Using a 3/16" bit, drill approximately 2.2" into marked locations. Secure mount (A) to wall using bolts (W-A) and washers (W-C).



#### **OPTION B: Concrete/Brick Wall**

Use mount (A) to mark mounting holes on wall. Using a 3/8" bit, drill approximately 2.4" into marked locations. Secure mount (A) to wall using anchors (W-B) bolts (W-A) and washers (W-C).



# STEP 2



## STEP 3





### STEP 5



# STEP 5 (Continued)



## STEP 6



# STEP 7



# Adjust as Desired





### Open Monday - Friday 7:00am - 7:00pm CST,

our dedicated support team can offer immediate assistance with rapid response times. If any parts are received damaged or defective, please contact us. We are happy to replace parts to ensure you have a fully functioning product.

 $\subseteq$ 

help@vivo-us.com

AVG. RESPONSE TIME (within office hrs): 1HR 8M

- 23% within < 15m
- 38% within < 30m
- 61% within < 1hr
- 83% within < 2hr
- 92% within < 3hr



www.vivo-us.com
Chat live with an agent!

AVG. RESOLUTION TIME (within office hrs): < 15 M



309-278-5303

AVG. RESOLUTION TIME (within office hrs): 5M 4S