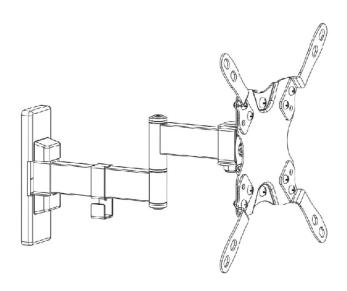

## TV Wall Mount

Instruction Manual



# SKU: MOUNT-VW06



Scan the QR code with your mobile device or follow the link for helpful videos and specifications related to this product.

https://vivo-us.com/products/mount-vw06

GET IN TOUCH | Monday-Friday from 7:00am-7:00pm CST







309-278-5303

# ♠ WARNING!

If you do not understand these directions, or if you have any doubts about the safety of the installation, please call a qualified technician. Check carefully to make sure there are no missing or defective parts. Improper installation may cause damage or serious injury. Do not use this product for any purpose that is not explicitly specified in this manual. Do not exceed weight capacity. We cannot be liable for damage or injury caused by improper mounting, incorrect assembly or inappropriate use.



NOTE: NOT ALL HARDWA