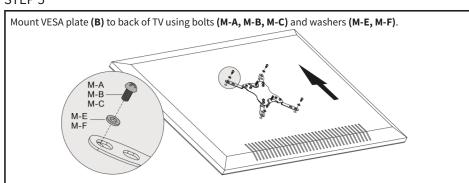

elp@vivo-us.com, or call us at 309-278-5303.



## **WARNING: CHOKING HAZARD**

SMALL PARTS - NOT FOR CHILDREN UNDER 3 YEARS. ADULT SUPERVISION IS REQUIRED.

DO NOT EXCEED WEIGHT CAPACITY. Failure to do so may result in serious injury.



#### **TOOLS NEEDED**



### **ASSEMBLY STEPS**

### STEP 1

#### **OPTION A: Wood Wall**

Use mount (A) to mark mounting holes on wall where stud is located. Using a 3/16" bit, drill approximately 2.2" into marked locations. Secure mount (A) to wall using bolts (W-A) and washers (W-C).



#### **OPTION B: Concrete/Brick Wall**

Use mount (A) to mark mounting holes on wall. Using a 3/8" bit, drill approximately 2.4" into marked locations. Secure mount (A) to wall using anchors (W-B) bolts (W-A) and washers (W-C).



# STEP 2



## STEP 3





### STEP 5



# STEP 5 (Continued)



## STEP 6



# STEP 7



# Adjust as Desired





### Open Monday - Friday 7:00am - 7:00pm CST,

our dedicated support team can offer immediate assistance with rapid response times. If any parts are received damaged or defective, please contact us. We are happy to replace parts to ensure you have a fully functioning product.

 $\subseteq$ 

help@vivo-us.com

AVG. RESPONSE TIME (within office hrs): 1HR 8M

- 23% within < 15m
- 38% within < 30m
- 61% within < 1hr
- 83% within < 2hr
- 92% within < 3hr



www.vivo-us.com
Chat live with an agent!

AVG. RESOLUTION TIME (within office hrs): < 15 M



309-278-5303

AVG. RESOLUTION TIME (within office hrs): 5M 4S