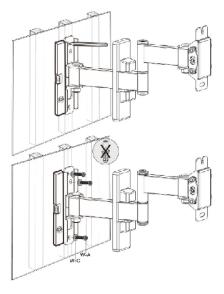

#### **OPTION A: Wood Wall**

Use mount (A) to mark mounting holes on wall where stud is located. Using a 3/16" bit, drill approximately 2.2" into marked locations. Secure mount (A) to wall using bolts (W-A) and washers (W-C).

#### **OPTION B: Concrete/Brick Wall**

Use mount (A) to mark mounting holes on wall. Using a 3/8" bit, drill approximately 2.4" into marked locations. Secure mount (A) to wall using anchors (W-B) bolts (W-A) and washers (W-C).