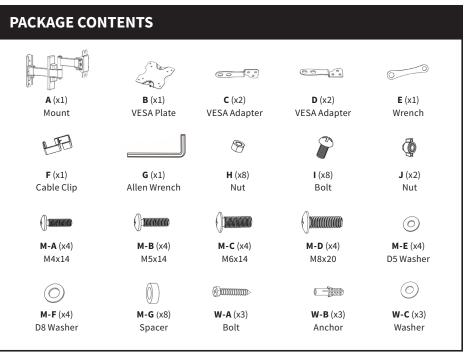

NOTE: NOT ALL HARDWARE INCLUDED WILL BE USED

#### **OPTION A: Wood Wall**

Use mount (A) to mark mounting holes on wall where stud is located. Using a 3/16" bit, drill approximately 2.2" into marked locations. Secure mount (A) to wall using bolts (W-A) and washers (W-C).

#### **OPTION B: Concrete/Brick Wall**

Use mount (A) to mark mounting holes on wall. Using a 3/8" bit, drill approximately 2.4" into marked locations. Secure mount (A) to wall using anchors (W-B) bolts (W-A) and washers (W-C).