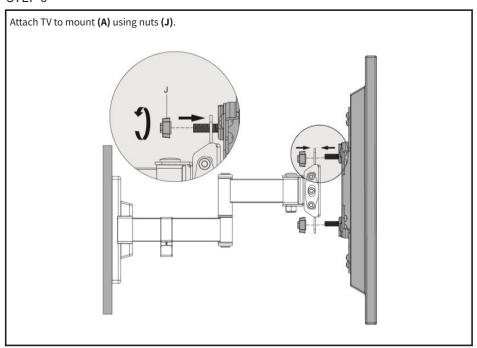

8-5303.



## **WARNING: CHOKING HAZARD**

SMALL PARTS - NOT FOR CHILDREN UNDER 3 YEARS. ADULT SUPERVISION IS REQUIRED.

DO NOT EXCEED WEIGHT CAPACITY. Failure to do so may result in serious injury.



#### **TOOLS NEEDED**



### **ASSEMBLY STEPS**

### STEP 1

#### **OPTION A: Wood Wall**

Use mount (A) to mark mounting holes on wall where stud is located. Using a 3/16" bit, drill approximately 2.2" into marked locations. Secure mount (A) to wall using bolts (W-A) and washers (W-C).



#### **OPTION B: Concrete/Brick Wall**

Use mount (A) to mark mounting holes on wall. Using a 3/8" bit, drill approximately 2.4" into marked locations. Secure mount (A) to wall using anchors (W-B) bolts (W-A) and washers (W-C).



# STEP 2



## STEP 3





### STEP 5



# STEP 5 (Continued)



## STEP 6



# STEP 7



# Adjust as Desired





### Open Monday - Friday 7:00am - 7:00pm CST,

our dedicated support team can offer immediate assistance with rapid response times. If any parts are received damaged or defective, please contact us. We are happy to replace parts to ensure you have a fully functioning product.

 $\subseteq$ 

help@vivo-us.com

AVG. RESPONSE TIME (within office hrs): 1HR 8M

- 23% within < 15m
- 38% within < 30m
- 61% within < 1hr
- 83% within < 2hr
- 92% within < 3hr



www.vivo-us.com
Chat live with an agent!

AVG. RESOLUTION TIME (within office hrs): < 15 M



309-278-5303

AVG. RESOLUTION TIME (within office hrs): 5M 4S