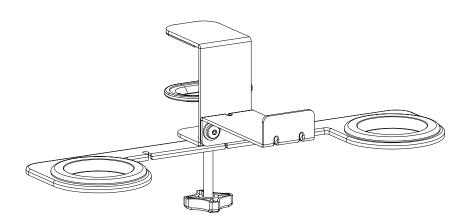

# Clamp-on VR Headset Stand

Instruction Manual



# SKU: MOUNT-VR01



Scan the QR code with your mobile device or follow the link for helpful videos and specifications related to this product.

https://vivo-us.com/products/mount-vr01

GET IN TOUCH | Monday-Friday from 7:00am-7:00pm CST



help@vivo-us.com



www.vivo-us.com
Chat live with an agent!



309-278-5303

# NARNING!

If you do not understand these directions, or if you have any doubts about the safety of the installation, please call a qualified technician. Check carefully to make sure there are no missing or defective parts. Improper installation may cause damage or serious injury. Do not use this product for any purpose that is not explicitly specified in this manual. Do not exceed weight capacity. We cannot be liable for damage or injury caused by improper mounting, incorr