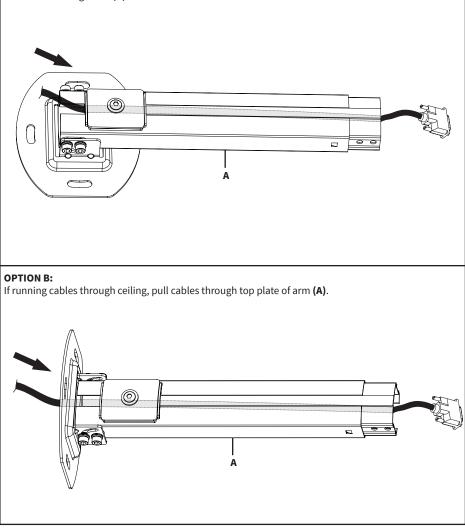

sure there are no missing or defective parts. Improper installation may cause damage or serious injury. Do not use this product for any purpose that is not explicitly specified in this manual. Do not exceed weight capacity. We cannot be liable for damage or injury caused by improper mounting, incorrect assembly or inappropriate use.

# 🗥 WARNING: CHOKING HAZARD

SMALL PARTS - NOT FOR CHILDREN UNDER 3 YEARS. ADULT SUPERVISION IS REQUIRED.



#### NOTE: SOME HARDWARE INCLUDED MAY NOT BE USED

# A CAUTION!

DO NOT INSTALL INTO DRYWALL ALONE. VERIFY YOUR CEILING CONSTRUCTION. USE WOOD STUDS TO MOUNT. We include mounting for brick and concrete. If unsure, please contact us at vivo-us.com, email at help@vivo-us.com, or call us at 309-278-5303.



#### **OPTION A:**

Run cables through arm (A).



### **OPTION A: Drywall Mounting**

Use top plate of Mount (A) to mark mounting holes on ceiling. Using a 3/16" drill bit, drill approximately 2.2" into ceiling stud. Put Mount (A) in place and mount to the pre-drilled holes using ST6x55 Screws (W-A) and M6 Washers (W-C) as shown below.



## STEP 2 (Continued)

## **OPTION B: Concrete/Brick Mounting**

Use top plate of Mount (A) to mark mounting holes on ceiling. Using a <sup>3</sup>/<sub>4</sub>" drill bit, drill approximately 2.4" into ceiling. Use Concrete Anchors (W-B), ST6x55mm Screws (W-A), and M6 Washers (W-C) to mount Mount (A) as shown below.









### Open Monday - Friday 7:00am - 7:00pm CST,

our dedicated support team can offer immediate assistance with rapid response times. If any parts are received damaged or defective,