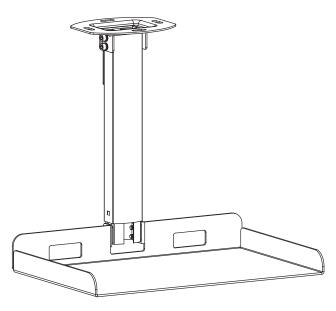

## Extending Ceiling Projector Tray Mount Instruction Manual

#### **OPTION A:**

Run cables through arm (A).