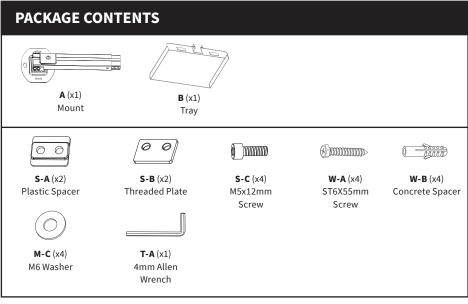

https://vivo-us.com/products/mount-vp08b

GET IN TOUCH | Monday-Friday from 7:00am-7:00pm CST



help@vivo-us.com



www.vivo-us.com Chat live with an agent!



309-278-5303

# 🔥 WARNING!

If you do not understand these directions, or if you have any doubts about the safety of the installation, please call a qualified technician. Check carefully to make sure there are no missing or defective parts. Improper installation may cause damage or serious injury. Do not use this product for any purpose that is not explicitly specified in this manual. Do not exceed weight capacity. We cannot be liable for damage or injury caused by improper mounting, incorrect assembly or inappropriate use.

# 🗥 WARNING: CHOKING HAZARD

SMALL PARTS - NOT FOR CHILDREN UNDER 3 YEARS. ADULT SUPERVISION IS REQUIRED.



#### NOTE: SOME HARDWARE INCLUDED MAY NOT BE USED

# A CAUTION!

DO NOT INSTALL INTO DRYWALL ALONE. VERIFY YOUR CEILING CONSTRUCTION. USE WOOD STUDS TO MOUNT. We include mounting for brick and concrete. If unsure, please contact us at vivo-us.com, email at help@vivo-us.com, or call us at 309-278-5303.



#### **OPTION A:**

Run cables through arm (A).



### **OPTION A: Drywall Mounting**

Use top plate of Mount (A) to mark mounting holes on ceiling. Using a 3/16" drill bit, drill approximately 2.2" into ceiling stud. Put Mount (A) in place and mount to the pre-drilled holes using ST6x55 Screws (W-A) and M6 Washers (W-C) as shown below.



## STEP 2 (Continued)

## **OPTION B: Concrete/Brick Mounting**

Use top plate of Mount (A) to mark mounting holes on ceiling. Using a <sup>3</sup>/<s