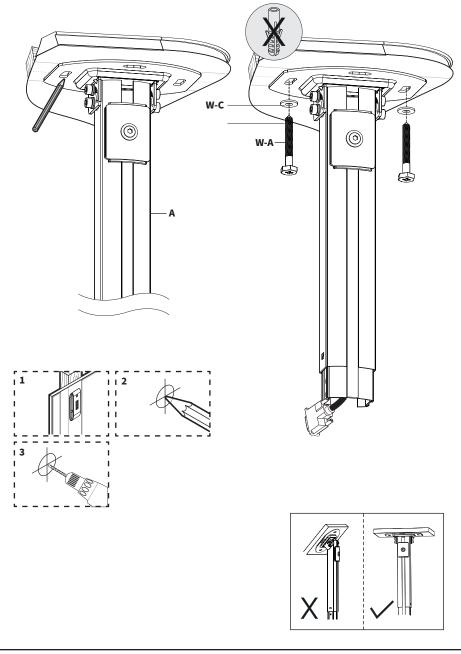

### **OPTION A: Drywall Mounting**

Use top plate of Mount (A) to mark mounting holes on ceiling. Using a 3/16" drill bit, drill approximately 2.2" into ceiling stud. Put Mount (A) in place and mount to the pre-drilled holes using ST6x55 Screws (W-A) and M6 Washers (W-C) as shown below.