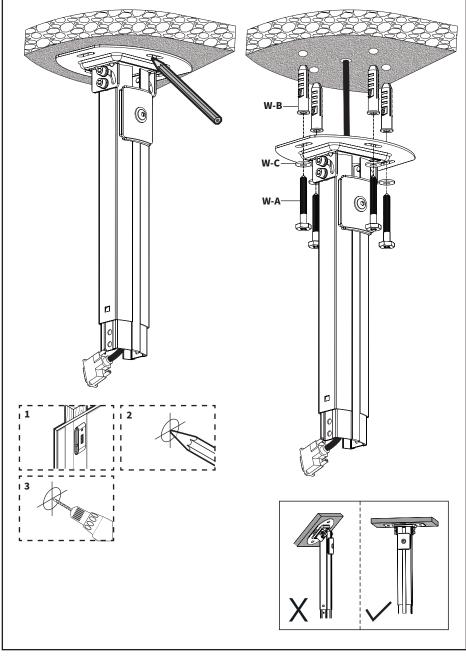

## **OPTION B: Concrete/Brick Mounting**

Use top plate of Mount (A) to mark mounting holes on ceiling. Using a <sup>3</sup>/<sub>4</sub>" drill bit, drill approximately 2.4" into ceiling. Use Concrete Anchors (W-B), ST6x55mm Screws (W-A), and M6 Washers (W-C) to mount Mount (A) as shown below.