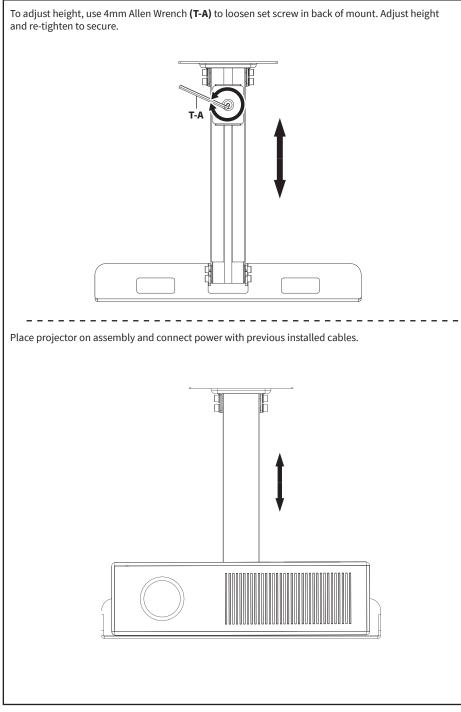

unting for brick and concrete. If unsure, please contact us at vivo-us.com, email at help@vivo-us.com, or call us at 309-278-5303.



#### **OPTION A:**

Run cables through arm (A).



### **OPTION A: Drywall Mounting**

Use top plate of Mount (A) to mark mounting holes on ceiling. Using a 3/16" drill bit, drill approximately 2.2" into ceiling stud. Put Mount (A) in place and mount to the pre-drilled holes using ST6x55 Screws (W-A) and M6 Washers (W-C) as shown below.



## STEP 2 (Continued)

## **OPTION B: Concrete/Brick Mounting**

Use top plate of Mount (A) to mark mounting holes on ceiling. Using a <sup>3</sup>/<sub>4</sub>" drill bit, drill approximately 2.4" into ceiling. Use Concrete Anchors (W-B), ST6x55mm Screws (W-A), and M6 Washers (W-C) to mount Mount (A) as shown below.









### Open Monday - Friday 7:00am - 7:00pm CST,

our dedicated support team can offer immediate assistance with rapid response times. If any parts are received damaged or defective, please contact us. We are happy to replace parts to ensure you have a fully functioning product.