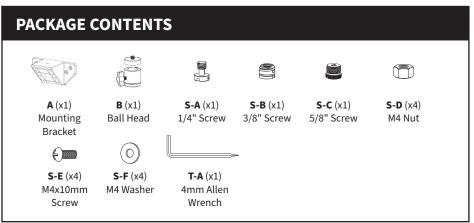

#### **TOOLS NEEDED**

#### STEP 1

STEP 2 Connect Ball Head **(B)** to Mounting Bracket **(A)** using 1/4" Screw **(S-A)** and a Phillips screwdriver. Optional: 3/8" Screw (S-B) and 5/8" Screw (S-C) may be installed on Ball Head (B) to accommodate mounting threads of device. Ø