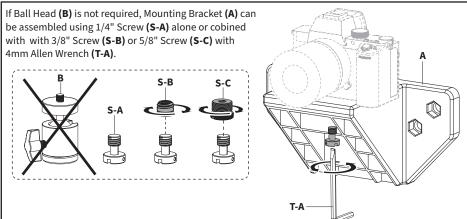

#### STEP 1

STEP 2 Connect Ball Head **(B)** to Mounting Bracket **(A)** using 1/4" Screw **(S-A)** and a Phillips screwdriver. Optional: 3/8" Screw (S-B) and 5/8" Screw (S-C) may be installed on Ball Head (B) to accommodate mounting threads of device. Ø

## Optional