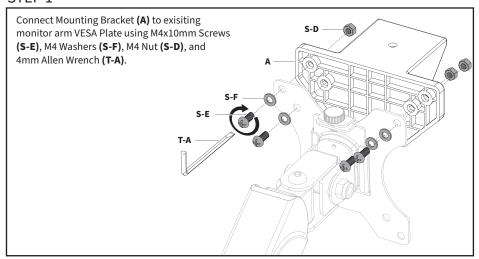

### **ASSEMBLY STEPS**

#### STEP 1

STEP 2 Connect Ball Head **(B)** to Mounting Bracket **(A)** using 1/4" Screw **(S-A)** and a Phillips screwdriver. Optional: 3/8" Screw (S-B) and 5/8" Screw (S-C) may be installed on Ball Head (B) to accommodate mounting threads of device. Ø