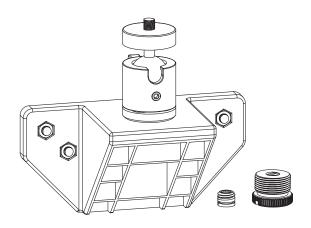

#### STEP 1

STEP 2 Connect Ball Head **(B)** to Mounting Bracket **(A)** using 1/4" Screw **(S-A)** and a Phillips screwdriver. Optional: 3/8" Screw (S-B) and 5/8" Screw (S-C) may be installed on Ball Head (B) to accommodate mounting threads of device. Ø