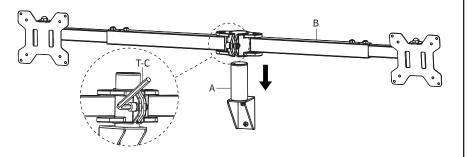

#### STEP 3

Slide Arm (B) onto Wall Mount (A) and secure using 6mm Allen Wrench (T-C).