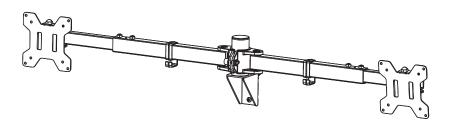

# Telescoping Dual Monitor Wall Mount

Instruction Manual



# SKU: MOUNT-TS32B



Scan the QR code with your mobile device or follow the link for helpful videos and specifications related to this product.

## https://vivo-us.com/products/mount-ts32b

GET IN TOUCH | Monday-Friday from 7:00am-7:00pm CST



help@vivo-us.com



www.vivo-us.com Chat live with an agent!



309-278-5303

# <u> warning!</u>

If you do not understand these directions, or if you have any doubts about the safety of the installation, please call a qualified technician. Check carefully to make sure there are no missing or defective parts. Improper installation may cause damage or serious injury. Do not use this product for any purpose that is not explicitly specified in this manual. Do not exceed weight capacity. We cannot be liable for damage or injury caused by improper mou