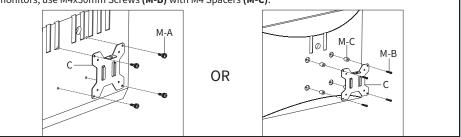

### STEP 4

Assemble VESA Plates (C) to the back of the monitors using M4x12mm Thumbscrews (M-A). For curved monitors, use M4x30mm Screws (M-B) with M4 Spacers (M-C).