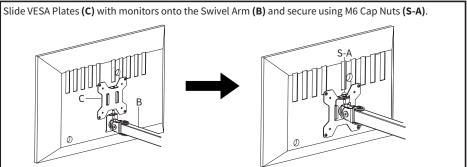

oduct for any purpose that is not explicitly specified in this manual. Do not exceed weight capacity. We cannot be liable for damage or injury caused by improper mounting, incorrect assembly or inappropriate use.

#### 🗥 WARNING: CHOKING HAZARD

SMALL PARTS - NOT FOR CHILDREN UNDER 3 YEARS. ADULT SUPERVISION IS REQUIRED.



#### STEP 1

Stud mounting is required. Use of a stud finder and level is recommended. Place Wall Mount **(A)** in the desired location, and use a pencil to mark drilling locations.



#### STEP 2



#### STEP 3

Slide Arm (B) onto Wall Mount (A) and secure using 6mm Allen Wrench (T-C).



### STEP 4

Assemble VESA Plates (C) to the back of the monitors using M4x12mm Thumbscrews (M-A). For curved monitors, use M4x30mm Screws (M-B) with M4 Spacers (M-C).



#### STEP 5



### STEP 6



#### STEP 7

Adjust the tilt using 5mm Allen Wrench **(T-B)**. The monitors can be leveled using 3mm Allen Wrench **(T-A)**. Adjust the length of Arm **(B)** using 3mm Allen Wrench **(T-A)**.







### Open Monday - Friday 7:00am - 7:00pm CST,

our dedicated support team can offer immediate assistance with rapid response times. If any parts are received damaged or defective, please contact us. We are happy to replace parts to ensure you have a fully functioning product.

| Ċ          | 309-278-5303                                | AVG. RESOLUTION TIME (within office hrs): 5M 4S                                                                                                                     |
|------------|---------------------------------------------|--------------------