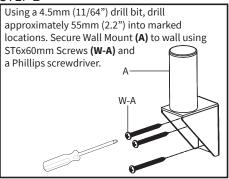

#### STEP 1

Stud mounting is required. Use of a stud finder and level is recommended. Place Wall Mount **(A)** in the desired location, and use a pencil to mark drilling locations.