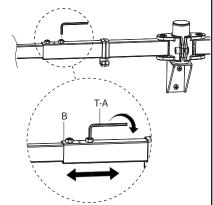

#### STEP 7

Adjust the tilt using 5mm Allen Wrench **(T-B)**. The monitors can be leveled using 3mm Allen Wrench **(T-A)**. Adjust the length of Arm **(B)** using 3mm Allen Wrench **(T-A)**.