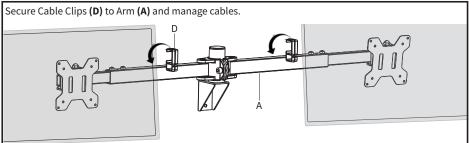

purpose that is not explicitly specified in this manual. Do not exceed weight capacity. We cannot be liable for damage or injury caused by improper mounting, incorrect assembly or inappropriate use.

#### 🗥 WARNING: CHOKING HAZARD

SMALL PARTS - NOT FOR CHILDREN UNDER 3 YEARS. ADULT SUPERVISION IS REQUIRED.



#### STEP 1

Stud mounting is required. Use of a stud finder and level is recommended. Place Wall Mount **(A)** in the desired location, and use a pencil to mark drilling locations.



#### STEP 2



#### STEP 3

Slide Arm (B) onto Wall Mount (A) and secure using 6mm Allen Wrench (T-C).



### STEP 4

Assemble VESA Plates (C) to the back of the monitors using M4x12mm Thumbscrews (M-A). For curved monitors, use M4x30mm Screws (M-B) with M4 Spacers (M-C).



#### STEP 5



### STEP 6



#### STEP 7

Adjust the tilt using 5mm Allen Wrench **(T-B)**. The monitors can be leveled using 3mm Allen Wrench **(T-A)**. Adjust the length of Arm **(B)** using 3mm Allen Wrench **(T-A)**.







### Open Monday - Friday 7:00am - 7:00pm CST,

our dedicated support team can offer immediate assistance with rapid response times. If any parts are received damaged or defective, please contact us. We are happy to replace parts to ensure you have a fully functioning product.

| Ċ          | 309-278-5303                                | AVG. RESOLUTION TIME (within office hrs): 5M 4S                                                                                                                     |
|------------|---------------------------------------------|----------------------------------