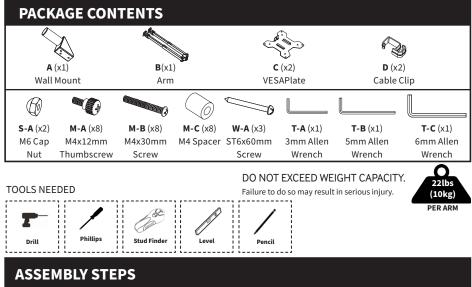

### STEP 4

Assemble VESA Plates (C) to the back of the monitors using M4x12mm Thumbscrews (M-A). For curved monitors, use M4x30mm Screws (M-B) with M4 Spacers (M-C).

#### STEP 7

Adjust the tilt using 5mm Allen Wrench **(T-B)**. The monitors can be leveled using 3mm Allen Wrench **(T-A)**. Adjust the length of Arm **(B)** using 3mm Allen Wrench **(T-A)**.