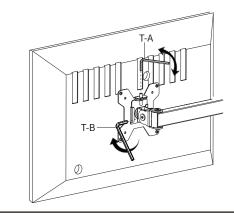

#### STEP 7

Adjust the tilt using 5mm Allen Wrench **(T-B)**. The monitors can be leveled using 3mm Allen Wrench **(T-A)**. Adjust the length of Arm **(B)** using 3mm Allen Wrench **(T-A)**.