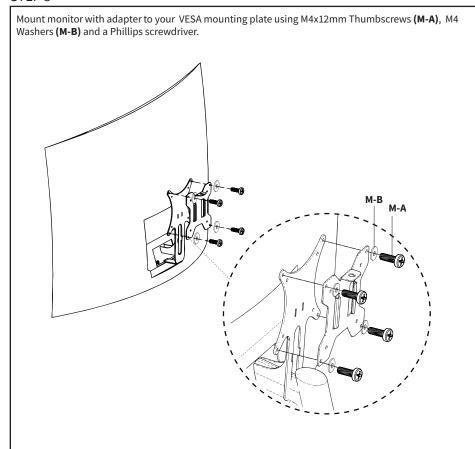

s. Improper installation may cause damage or serious injury. Do not use this product for any purpose that is not explicitly specified in this manual. Do not exceed weight capacity. We cannot be liable for damage or injury caused by improper mounting, incorrect assembly or inappropriate use.



### /!\ WARNING: CHOKING HAZARD

SMALL PARTS - NOT FOR CHILDREN UNDER 3 YEARS. ADULT SUPERVISION IS REQUIRED.





#### **ASSEMBLY STEPS**

#### STEP 1

Place your monitor face down on a protected surface. Dettach the OEM stand by removing the screws at the bottom of the stand neck. Slide and lift the stand in the direction of the arrow shown in the figure.



STEP 2 Slide VESA Adapter (A) into open slot on monitor. Secure using the previously removed screws and a Phillips screwdriver.

#### STEP 3







#### Open Monday - Friday 7:00am - 7:00pm CST,

our dedicated support team can offer immediate assistance with rapid response times. If any parts are received damaged or defective, please contact us. We are happy to replace parts to ensure you have a fully functioning product.



309-278-5303

AVG. RESOLUTION TIME (within office hrs): 5M 4S



www.vivo-us.com Chat live with an agent!

AVG. RESOLUTION TIME (within office hrs): < 15 M



help@vivo-us.com

AVG. RESPONSE TIME (within office hrs): 1HR 8M

- 23% within < 15m
- 38% within < 30m
- 61% within < 1hr
- 83% within < 2hr
- 92% within < 3hr