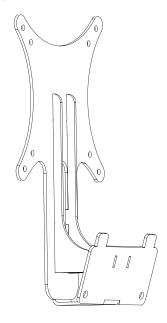

STEP 2 Slide VESA Adapter (A) into open slot on monitor. Secure using the previously removed screws and a Phillips screwdriver.