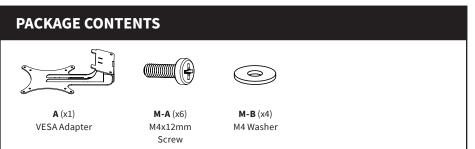

STEP 2 Slide VESA Adapter (A) into open slot on monitor. Secure using the previously removed screws and a Phillips screwdriver.