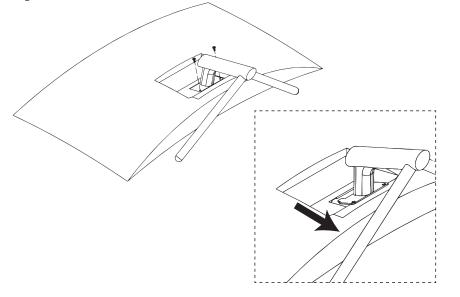

#### STEP 1

Place your monitor face down on a protected surface. Dettach the OEM stand by removing the screws at the bottom of the stand neck. Slide and lift the stand in the direction of the arrow shown in the figure.