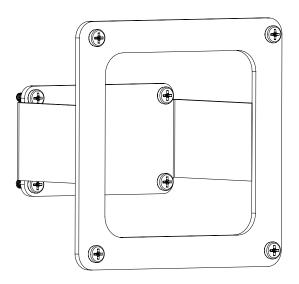

# VESA Adapter Designed for Compatible Samsung Neo G9

Instruction Manual



# SKU: MOUNT-SG9



Scan the QR code with your mobile device or follow the link for helpful videos and specifications related to this product.

https://vivo-us.com/products/mount-sg9

GET IN TOUCH | Monday-Friday from 7:00am-7:00pm CST



help@vivo-us.com



www.vivo-us.com Chat live with an agent!



309-278-5303

# **№** WARNING!

If you do not understand these directions, or if you have any doubts about the safety of the installation, please call a qualified technician. Check carefully to make sure there are no missing or defective parts. Improper installation may cause damage or serious injury. Do not use this product for any purpose that is not explicitly specified in this manual. Do not exceed weight capacity. We cannot be liable for damage or injury caused by improper mounting, in