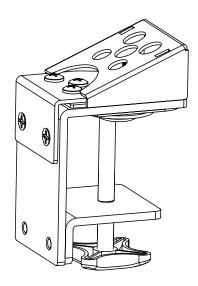

# Desk Clamp Designed for Samsung OEM Monitor Stands

Instruction Manual

Slide the Samsung monitor with stand onto Upper Clamp (A). Ensure the Sliding Plate (A2) is sliding into the slot on the attached base.

**NOTE:** Two person installation is recommended.