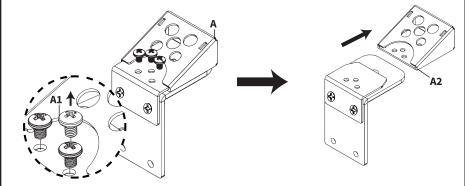

#### STEP 1

Remove Locking Screws (A1) from Upper Clamp (A) using a Phillips screwdriver. Slide Base (A2) out from the clamp.