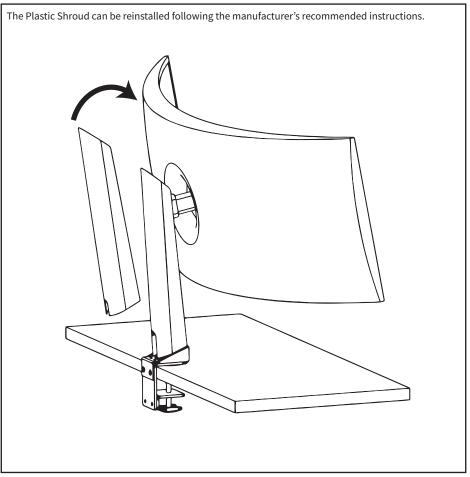

#### STEP 3

Remove the OEM Base and the Plastic Shroud from your Samsung display following the manufacturer's instructions. Set screw aside for use in later step.

Attach the Lower Clamp (B) to Upper Clamp (A) using M8x12mm Screws (S-B) and 5mm Allen Wrench (T-A).