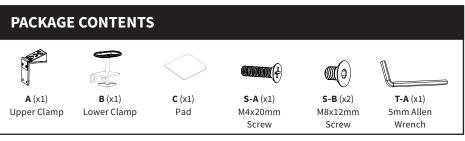

ed technician. Check carefully to make sure there are no missing or defective parts. Improper installation may cause damage or serious injury. Do not use this product for any purpose that is not explicitly specified in this manual. Do not exceed weight capacity. We cannot be liable for damage or injury caused by improper mounting, incorrect assembly or inappropriate use.

# 1 TIPOVER WARNING

 SERIOUS OR FATAL CRUSHING INJURIES CAN OCCUR FROM TIPOVER. TO HELP PREVENT TIPOVER:
NEVER ALLOW CHILDREN TO CLIMB, STAND, HANG, OR PLAY ON ANY PART OF MONITOR OR STAND.

USE TIPOVER RESTRAINT OR ANCHOR STAND TO WALL

USE OF TIPOVER RESTRAINTS MAY ONLY REDUCE, BUT NOT ELIMINATE RISK OF TIPOVER.

# 🕂 WARNING: CHOKING HAZARD

SMALL PARTS - NOT FOR CHILDREN UNDER 3 YEARS. ADULT SUPERVISION IS REQUIRED.



#### TOOLS NEEDED



#### NOTE: SOME HARDWARE INCLUDED MAY NOT BE USED

### ASSEMBLY STEPS

#### STEP 1



Remove Locking Screws (A1) from Upper Clamp (A) using a Phillips screwdriver. Slide Base (A2) out from the clamp.



#### STEP 3

Remove the OEM Base and the Plastic Shroud from your Samsung display following the manufacturer's instructions. Set screw aside for use in later step.







Attach the Lower Clamp (B) to Upper Clamp (A) using M8x12mm Screws (S-B) and 5mm Allen Wrench (T-A).



Slide the Samsung monitor with stand onto Upper Clamp (A). Ensure the Sliding Plate (A2) is sliding into the slot on the attached base.

**NOTE:** Two person installation is recommended.





#### STEP 8



[THIS PAGE INTENTIONALLY LEFT BLANK]



#### Open Monday - Friday 7:00am - 7:00pm CST,

our