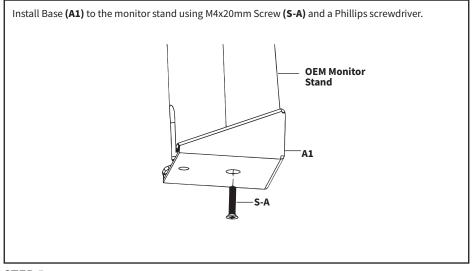

#### STEP 3

Remove the OEM Base and the Plastic Shroud from your Samsung display following the manufacturer's instructions. Set screw aside for use in later step.

Attach the Lower Clamp (B) to Upper Clamp (A) using M8x12mm Screws (S-B) and 5mm Allen Wrench (T-A).