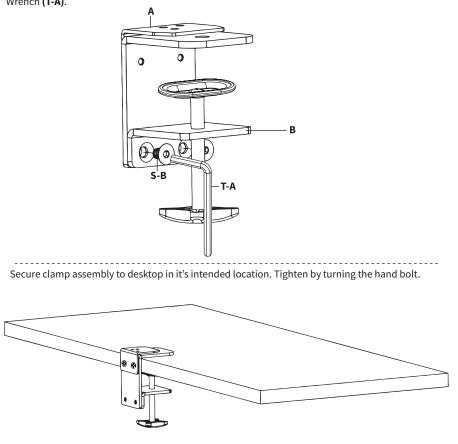

#### STEP 3

Remove the OEM Base and the Plastic Shroud from your Samsung display following the manufacturer's instructions. Set screw aside for use in later step.

Attach the Lower Clamp (B) to Upper Clamp (A) using M8x12mm Screws (S-B) and 5mm Allen Wrench (T-A).