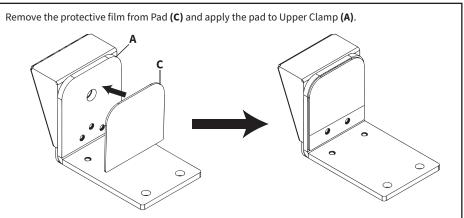

#### STEP 1

Remove Locking Screws (A1) from Upper Clamp (A) using a Phillips screwdriver. Slide Base (A2) out from the clamp.