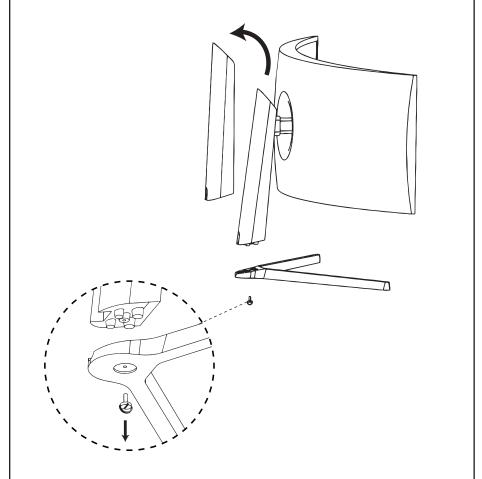

#### STEP 3

Remove the OEM Base and the Plastic Shroud from your Samsung display following the manufacturer's instructions. Set screw aside for use in later step.

Attach the Lower Clamp (B) to Upper Clamp (A) using M8x12mm Screws (S-B) and 5mm Allen Wrench (T-A).