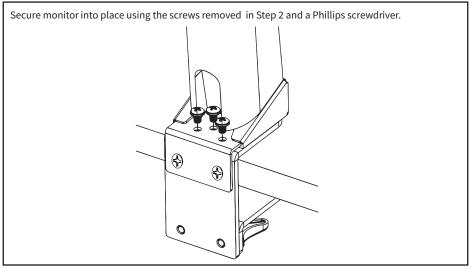

#### STEP 3

Remove the OEM Base and the Plastic Shroud from your Samsung display following the manufacturer's instructions. Set screw aside for use in later step.

Attach the Lower Clamp (B) to Upper Clamp (A) using M8x12mm Screws (S-B) and 5mm Allen Wrench (T-A).