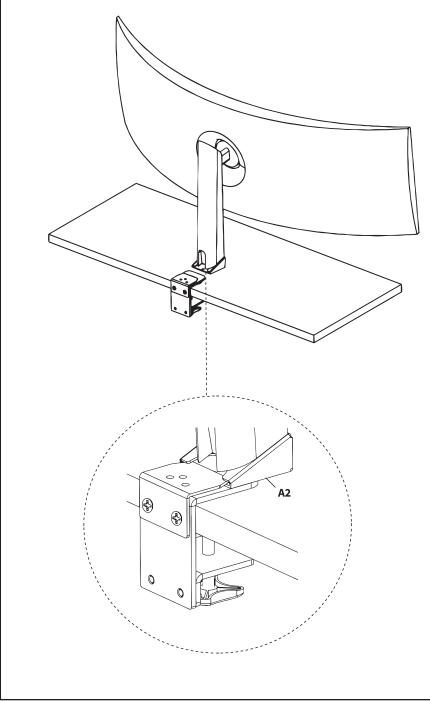

Slide the Samsung monitor with stand onto Upper Clamp (A). Ensure the Sliding Plate (A2) is sliding into the slot on the attached base.

**NOTE:** Two person installation is recommended.