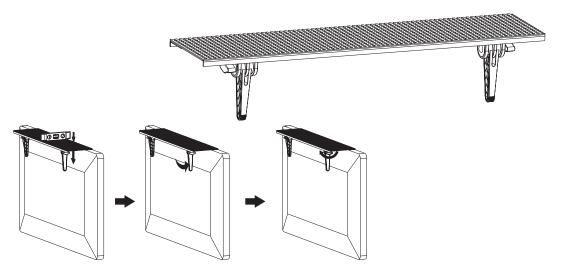

## Black Top Shelf TV Mount

Place the shelf onto the top of the TV with the front of the shelf hooked over the edge of the TV. Place a level on the shelf, then adjust the legs to touch the back of the TV while holding the shelf level. Tighten the knobs, then place the anti-slip rubber pad on the surface of the shelf.