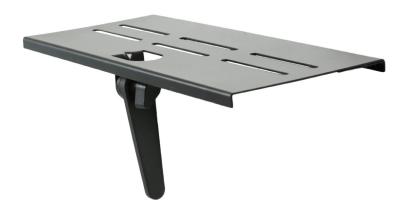

## Black Top Shelf TV Mount

Love your new VIVO setup and want to share?

Tag us in your photo! @vivo\_us

## SKU: MOUNT-SFTV1

DO NOT EXCEED WEIGHT CAPACITY. Failure to do so may result in serious injury.

Scan the QR code with your mobile device or follow the link for helpful videos and specifications related to this product.